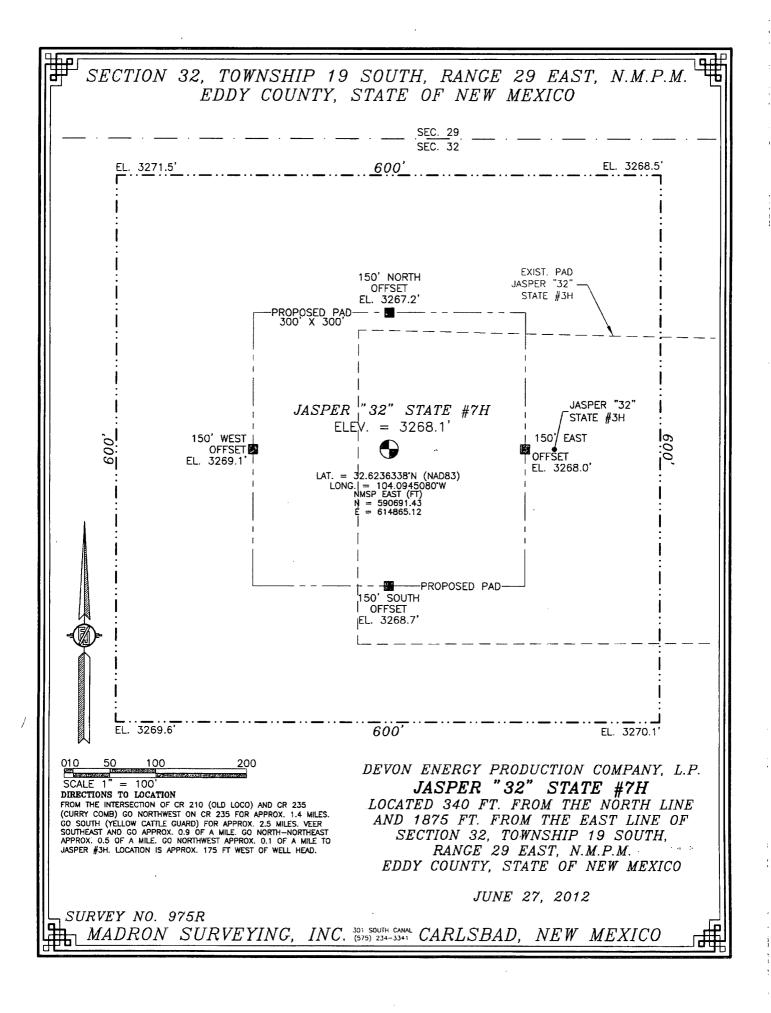

AMENDED REPORT

|                              | int N                   |                             |                                              |                                 | N AND ACR             |                                                   |                                       |                |        |  |  |
|------------------------------|-------------------------|-----------------------------|----------------------------------------------|---------------------------------|-----------------------|---------------------------------------------------|---------------------------------------|----------------|--------|--|--|
| ' API Number<br>30-015-40584 |                         |                             |                                              | <sup>2</sup> Pool Code<br>65010 | 2                     | <sup>3</sup> Pool Name<br>Winchester; Bone Spring |                                       |                |        |  |  |
|                              |                         | ·                           |                                              | 00010                           |                       |                                                   |                                       |                |        |  |  |
| <sup>4</sup> Property Code   |                         |                             | . 6                                          | <sup>6</sup> Well Number        |                       |                                                   |                                       |                |        |  |  |
| 38500                        |                         |                             |                                              | 7H                              |                       |                                                   |                                       |                |        |  |  |
| <sup>7</sup> OGRID No.       |                         |                             |                                              | <sup>9</sup> Elevation          |                       |                                                   |                                       |                |        |  |  |
| 6137                         |                         |                             | <b>DEVON ENERGY PRODUCTION COMPANY, L.P.</b> |                                 |                       |                                                   |                                       |                |        |  |  |
|                              | · ···                   |                             |                                              |                                 | <sup>10</sup> Surface | Location                                          |                                       | 4              |        |  |  |
| UL or lot no.                | Section                 | Township                    | Range                                        | Lot Idn                         | Feet from the         | North/South line                                  | Feet from the                         | East/West line | County |  |  |
| В                            | 32                      | 19 S                        | 29 E                                         |                                 | 340                   | NORTH                                             | 1875                                  | EAST           | EDDY   |  |  |
|                              | •                       |                             | " Bo                                         | ttom Ho                         | le Location I         | f Different From                                  | n Surface                             |                |        |  |  |
| UL or let no.                | Section                 | Township                    | Range                                        | Lot Idn                         | Feet from the         | North/South line                                  | Feet from the                         | East/West line | County |  |  |
| 0                            | 32                      | 19 S                        | 29 E                                         |                                 | 330                   | SOUTH                                             | 2260                                  | EAST           | EDDY   |  |  |
| <sup>2</sup> Dedicated Acre  | s <sup>13</sup> Joint o | r Infill'   <sup>14</sup> C | onsolidation                                 | Code 15 Or                      | der No.               |                                                   | · · · · · · · · · · · · · · · · · · · |                | 1      |  |  |
| 160                          | ·                       |                             |                                              | 1                               |                       |                                                   |                                       |                |        |  |  |

No allowable will be assigned to this completion until all interests have been consolidated or a non-standard unit has been approved by the division.

|                | N89'58'05"W                                  | 2638.18 FT                                   | N89'53'32"W                                  | 2641.7  | 74 FT                                                                     |         | "OPERATOR CERTIFICATION                                                                                                                                                                                                                                                                                                                                                                                                                                                                                                                                                                                                                                                                                                                                                                                                                                                                                                                                                                                                                                                                                                                                                                                                                                                                                                                                                                                                                                                                                                                                                                                                                                                                                                                                                                                                                                                                                                                                                                                                                                                                                                        |
|----------------|----------------------------------------------|----------------------------------------------|----------------------------------------------|---------|---------------------------------------------------------------------------|---------|--------------------------------------------------------------------------------------------------------------------------------------------------------------------------------------------------------------------------------------------------------------------------------------------------------------------------------------------------------------------------------------------------------------------------------------------------------------------------------------------------------------------------------------------------------------------------------------------------------------------------------------------------------------------------------------------------------------------------------------------------------------------------------------------------------------------------------------------------------------------------------------------------------------------------------------------------------------------------------------------------------------------------------------------------------------------------------------------------------------------------------------------------------------------------------------------------------------------------------------------------------------------------------------------------------------------------------------------------------------------------------------------------------------------------------------------------------------------------------------------------------------------------------------------------------------------------------------------------------------------------------------------------------------------------------------------------------------------------------------------------------------------------------------------------------------------------------------------------------------------------------------------------------------------------------------------------------------------------------------------------------------------------------------------------------------------------------------------------------------------------------|
|                | NW CORNER SEC. 32                            | N Q CORNER SEC. 32                           |                                              | 1       |                                                                           |         | I hereby certify that the information contained herein is true and complete                                                                                                                                                                                                                                                                                                                                                                                                                                                                                                                                                                                                                                                                                                                                                                                                                                                                                                                                                                                                                                                                                                                                                                                                                                                                                                                                                                                                                                                                                                                                                                                                                                                                                                                                                                                                                                                                                                                                                                                                                                                    |
|                | LAT. = 32.6245965'N<br>LONG. = 104.1055679'₩ | LAT. = 32.6245766'N<br>LONG. = 104.0969987'W | 187                                          | 5'      |                                                                           |         | to the best of my knowledge and belief, and that this organization either                                                                                                                                                                                                                                                                                                                                                                                                                                                                                                                                                                                                                                                                                                                                                                                                                                                                                                                                                                                                                                                                                                                                                                                                                                                                                                                                                                                                                                                                                                                                                                                                                                                                                                                                                                                                                                                                                                                                                                                                                                                      |
|                | NMSP EAST (FT)                               | NMSP. EAST (FT)                              | T A                                          |         | CORNER SEC. 32<br>= 32.6245465'N                                          |         | owns a working interest or unleased mineral interest in the land including                                                                                                                                                                                                                                                                                                                                                                                                                                                                                                                                                                                                                                                                                                                                                                                                                                                                                                                                                                                                                                                                                                                                                                                                                                                                                                                                                                                                                                                                                                                                                                                                                                                                                                                                                                                                                                                                                                                                                                                                                                                     |
| S <sup>2</sup> | N = 591034.18                                | N = 591032.71<br>E = 614097.52               | 340                                          | LONG.   | = 104.0884181W                                                            | z       | the proposed bottom hole location or has a right to drill this well at this                                                                                                                                                                                                                                                                                                                                                                                                                                                                                                                                                                                                                                                                                                                                                                                                                                                                                                                                                                                                                                                                                                                                                                                                                                                                                                                                                                                                                                                                                                                                                                                                                                                                                                                                                                                                                                                                                                                                                                                                                                                    |
| 0.0            | E = 611459.34                                | i i i i i i i i i i i i i i i i i i i        | ~~ /                                         |         | NMSP EAST (FT)                                                            | 0.0     | location pursuant to a contract with an owner of such a mineral or working                                                                                                                                                                                                                                                                                                                                                                                                                                                                                                                                                                                                                                                                                                                                                                                                                                                                                                                                                                                                                                                                                                                                                                                                                                                                                                                                                                                                                                                                                                                                                                                                                                                                                                                                                                                                                                                                                                                                                                                                                                                     |
| 20.03.06       |                                              | SURFA<br>LOCAT                               |                                              |         | = $104.0884181$ W<br>NMSP EAST (FT)<br>N = $591027.73$<br>E = $616739.26$ | 4.01    | interest, or to a voluntary pooling agreement or a compulsory pooling                                                                                                                                                                                                                                                                                                                                                                                                                                                                                                                                                                                                                                                                                                                                                                                                                                                                                                                                                                                                                                                                                                                                                                                                                                                                                                                                                                                                                                                                                                                                                                                                                                                                                                                                                                                                                                                                                                                                                                                                                                                          |
| ×              |                                              | JASPER "32" STATE                            | #7H                                          |         | 2 - 010733.20                                                             | ×       | order heretofore emered by the division.                                                                                                                                                                                                                                                                                                                                                                                                                                                                                                                                                                                                                                                                                                                                                                                                                                                                                                                                                                                                                                                                                                                                                                                                                                                                                                                                                                                                                                                                                                                                                                                                                                                                                                                                                                                                                                                                                                                                                                                                                                                                                       |
|                |                                              | ELEV. = 32                                   | 68.1                                         |         |                                                                           |         | Kina (. Coul 10-21-13                                                                                                                                                                                                                                                                                                                                                                                                                                                                                                                                                                                                                                                                                                                                                                                                                                                                                                                                                                                                                                                                                                                                                                                                                                                                                                                                                                                                                                                                                                                                                                                                                                                                                                                                                                                                                                                                                                                                                                                                                                                                                                          |
| 2638.70        | LAŢ                                          | . = 32.6236338'N (N<br>LONG. = 104.09450     |                                              |         |                                                                           | 2639.66 | Agnature Date                                                                                                                                                                                                                                                                                                                                                                                                                                                                                                                                                                                                                                                                                                                                                                                                                                                                                                                                                                                                                                                                                                                                                                                                                                                                                                                                                                                                                                                                                                                                                                                                                                                                                                                                                                                                                                                                                                                                                                                                                                                                                                                  |
| 3.70           |                                              | NMSP EAST                                    | (FT)                                         |         |                                                                           | .66     | Trina C. Couch, Regulatory Associate                                                                                                                                                                                                                                                                                                                                                                                                                                                                                                                                                                                                                                                                                                                                                                                                                                                                                                                                                                                                                                                                                                                                                                                                                                                                                                                                                                                                                                                                                                                                                                                                                                                                                                                                                                                                                                                                                                                                                                                                                                                                                           |
| 귀              |                                              | N = 59069<br>E = 61486                       |                                              |         |                                                                           | ב וב    | Printed Name                                                                                                                                                                                                                                                                                                                                                                                                                                                                                                                                                                                                                                                                                                                                                                                                                                                                                                                                                                                                                                                                                                                                                                                                                                                                                                                                                                                                                                                                                                                                                                                                                                                                                                                                                                                                                                                                                                                                                                                                                                                                                                                   |
|                |                                              |                                              |                                              |         |                                                                           |         | tring souch@dup som                                                                                                                                                                                                                                                                                                                                                                                                                                                                                                                                                                                                                                                                                                                                                                                                                                                                                                                                                                                                                                                                                                                                                                                                                                                                                                                                                                                                                                                                                                                                                                                                                                                                                                                                                                                                                                                                                                                                                                                                                                                                                                            |
|                | W Q CORNER SEC. 32                           |                                              |                                              |         | CORNER SEC. 32                                                            |         | trina.couch@dvn.com<br>E-mail Address                                                                                                                                                                                                                                                                                                                                                                                                                                                                                                                                                                                                                                                                                                                                                                                                                                                                                                                                                                                                                                                                                                                                                                                                                                                                                                                                                                                                                                                                                                                                                                                                                                                                                                                                                                                                                                                                                                                                                                                                                                                                                          |
|                | LONG. = 104.1055940 W                        |                                              |                                              |         | = 32.6172909'N<br>= 104.0884279'W                                         |         | E-mail Address                                                                                                                                                                                                                                                                                                                                                                                                                                                                                                                                                                                                                                                                                                                                                                                                                                                                                                                                                                                                                                                                                                                                                                                                                                                                                                                                                                                                                                                                                                                                                                                                                                                                                                                                                                                                                                                                                                                                                                                                                                                                                                                 |
|                | NMSP EAST (FT)                               |                                              |                                              |         | NMSP EAST (FT)                                                            |         |                                                                                                                                                                                                                                                                                                                                                                                                                                                                                                                                                                                                                                                                                                                                                                                                                                                                                                                                                                                                                                                                                                                                                                                                                                                                                                                                                                                                                                                                                                                                                                                                                                                                                                                                                                                                                                                                                                                                                                                                                                                                                                                                |
|                | N = 588395.48<br>E = 611456.96               |                                              |                                              |         | N = 588388.08<br>E = 616742.34                                            |         | SURVEYOR CERTIFICATION                                                                                                                                                                                                                                                                                                                                                                                                                                                                                                                                                                                                                                                                                                                                                                                                                                                                                                                                                                                                                                                                                                                                                                                                                                                                                                                                                                                                                                                                                                                                                                                                                                                                                                                                                                                                                                                                                                                                                                                                                                                                                                         |
|                | -                                            |                                              |                                              |         | L = 010742.04                                                             |         | I hereby certify that the well location shown on this                                                                                                                                                                                                                                                                                                                                                                                                                                                                                                                                                                                                                                                                                                                                                                                                                                                                                                                                                                                                                                                                                                                                                                                                                                                                                                                                                                                                                                                                                                                                                                                                                                                                                                                                                                                                                                                                                                                                                                                                                                                                          |
| S              |                                              |                                              | <i>BOTTOM OF HOLE</i><br>LAT. = 32.6109603'N |         |                                                                           | z       | plat was plotted from field notes of actual surveys                                                                                                                                                                                                                                                                                                                                                                                                                                                                                                                                                                                                                                                                                                                                                                                                                                                                                                                                                                                                                                                                                                                                                                                                                                                                                                                                                                                                                                                                                                                                                                                                                                                                                                                                                                                                                                                                                                                                                                                                                                                                            |
| 00.1           |                                              |                                              | LONG. = 104.0945287'W                        | 1       |                                                                           | N00'02  | made by me or under my supervision, and that the                                                                                                                                                                                                                                                                                                                                                                                                                                                                                                                                                                                                                                                                                                                                                                                                                                                                                                                                                                                                                                                                                                                                                                                                                                                                                                                                                                                                                                                                                                                                                                                                                                                                                                                                                                                                                                                                                                                                                                                                                                                                               |
| SO0.13.29      |                                              |                                              | NMSP EAST (FT)<br>N = 586080.81              |         |                                                                           | 2'38    | same is true and correct to the best of my belief.                                                                                                                                                                                                                                                                                                                                                                                                                                                                                                                                                                                                                                                                                                                                                                                                                                                                                                                                                                                                                                                                                                                                                                                                                                                                                                                                                                                                                                                                                                                                                                                                                                                                                                                                                                                                                                                                                                                                                                                                                                                                             |
| З"С            | 1                                            |                                              | E = 614869.11                                |         |                                                                           | W. 8    | JUNE 27, 2012                                                                                                                                                                                                                                                                                                                                                                                                                                                                                                                                                                                                                                                                                                                                                                                                                                                                                                                                                                                                                                                                                                                                                                                                                                                                                                                                                                                                                                                                                                                                                                                                                                                                                                                                                                                                                                                                                                                                                                                                                                                                                                                  |
| 2              |                                              |                                              | том                                          |         |                                                                           | 2       | Date of Stirtey                                                                                                                                                                                                                                                                                                                                                                                                                                                                                                                                                                                                                                                                                                                                                                                                                                                                                                                                                                                                                                                                                                                                                                                                                                                                                                                                                                                                                                                                                                                                                                                                                                                                                                                                                                                                                                                                                                                                                                                                                                                                                                                |
| 2638           |                                              | OF H                                         |                                              | SE      | CORNER SEC. 32                                                            | 638     | The filles of the second secon |
| .25            |                                              |                                              |                                              | • UAL   | = 32.0100366 N                                                            | .36     | Enall X horan all                                                                                                                                                                                                                                                                                                                                                                                                                                                                                                                                                                                                                                                                                                                                                                                                                                                                                                                                                                                                                                                                                                                                                                                                                                                                                                                                                                                                                                                                                                                                                                                                                                                                                                                                                                                                                                                                                                                                                                                                                                                                                                              |
| 드              | SW CORNER SEC. 32                            | S Q CORNER SEC<br>LAT, = 32.61005            |                                              | 1       | NMSP EAST (FT)                                                            | 피       | A A A A A A A A A A A A A A A A A A A                                                                                                                                                                                                                                                                                                                                                                                                                                                                                                                                                                                                                                                                                                                                                                                                                                                                                                                                                                                                                                                                                                                                                                                                                                                                                                                                                                                                                                                                                                                                                                                                                                                                                                                                                                                                                                                                                                                                                                                                                                                                                          |
|                | LONG. = 104.1055775'W                        | LONG. = 104.0970                             |                                              |         | N = 585749.72<br>E = 616744.37                                            |         | Signature and Sent of Processional Surveyor                                                                                                                                                                                                                                                                                                                                                                                                                                                                                                                                                                                                                                                                                                                                                                                                                                                                                                                                                                                                                                                                                                                                                                                                                                                                                                                                                                                                                                                                                                                                                                                                                                                                                                                                                                                                                                                                                                                                                                                                                                                                                    |
|                | NMSP EAST (FT)                               | NMSP EAST (F                                 |                                              | 2260' — | 2 - 010/44.3/                                                             |         | Centificate Number of Thilly ON FOR NEW LADO, PLS 12797                                                                                                                                                                                                                                                                                                                                                                                                                                                                                                                                                                                                                                                                                                                                                                                                                                                                                                                                                                                                                                                                                                                                                                                                                                                                                                                                                                                                                                                                                                                                                                                                                                                                                                                                                                                                                                                                                                                                                                                                                                                                        |
|                | N = 585757.25<br>E = 611467.69               | N = 585751.2<br>E = 614105.20                |                                              |         |                                                                           |         | SURVEY NO. 975R                                                                                                                                                                                                                                                                                                                                                                                                                                                                                                                                                                                                                                                                                                                                                                                                                                                                                                                                                                                                                                                                                                                                                                                                                                                                                                                                                                                                                                                                                                                                                                                                                                                                                                                                                                                                                                                                                                                                                                                                                                                                                                                |
|                | \$89'52'10"E                                 | 2637.52 FT                                   | S89'58'00"E                                  | 2639.1  | 7 FT                                                                      |         |                                                                                                                                                                                                                                                                                                                                                                                                                                                                                                                                                                                                                                                                                                                                                                                                                                                                                                                                                                                                                                                                                                                                                                                                                                                                                                                                                                                                                                                                                                                                                                                                                                                                                                                                                                                                                                                                                                                                                                                                                                                                                                                                |