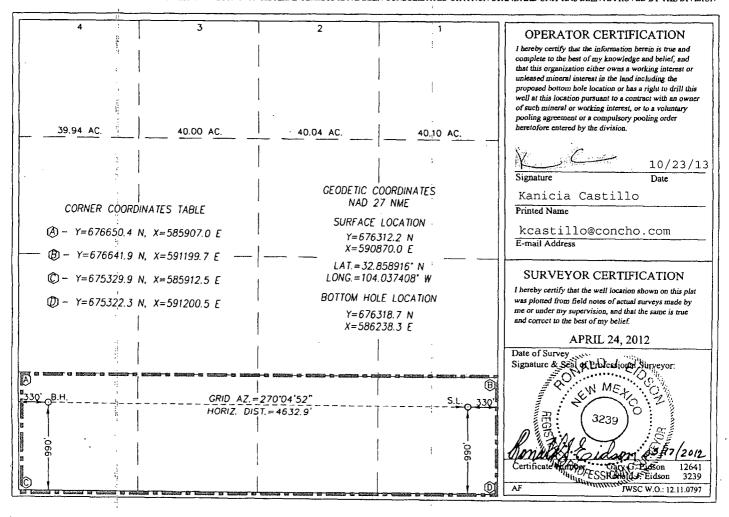

## WELL LOCATION AND ACREAGE DEDICATION PLAT

| API Number      | Pool Code     | Pool Name                |       |  |
|-----------------|---------------|--------------------------|-------|--|
| 30-015-40414    | 97979         | WC-015 G-015 S173002A;GL | -Yeso |  |
| Property Code " | <del></del>   | Well Number              |       |  |
| 39291           | HOGA          | 3H                       |       |  |
| OGRID No.       | Operator Name |                          |       |  |
| 229137          | COG O         | 3662'                    |       |  |

## Surface Location

| UL or lot No. | Section | Township | Range | Lot Idn | Feet from the | North/South line | Feet from the | East/West line | County |
|---------------|---------|----------|-------|---------|---------------|------------------|---------------|----------------|--------|
| P             | 2       | 17-S     | 29-E  |         | 990           | SOUTH            | 330           | EAST           | EDDY   |

## Bottom Hole Location If Different From Surface

| UL or lot No.   | Section 2 | Township<br>17-S | Range<br>29-E  | Lot Idn | Feet from the | North/South line<br>SOUTH | Feet from the 345 | East/West line<br>WEST | County<br>EDDY |
|-----------------|-----------|------------------|----------------|---------|---------------|---------------------------|-------------------|------------------------|----------------|
| Dedicated Acres | Joint or  | Infill C         | onsolidation C | ode Ord | er No.        |                           |                   |                        |                |

NO ALLOWABLE WILL BE ASSIGNED TO THIS COMPLETION UNTIL ALL INTERESTS HAVE BEEN CONSOLIDATED OR A NON-STANDARD UNIT HAS BEEN APPROVED BY THE DIVISION