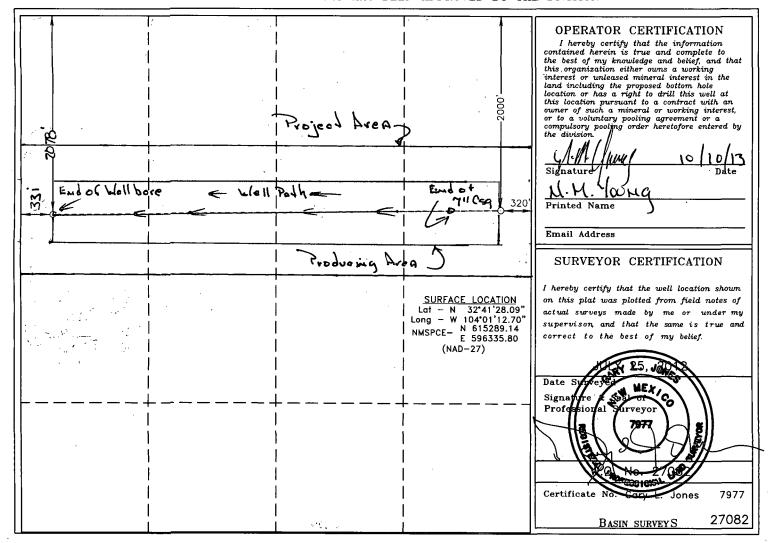

## OIL CONSERVATION DIVISION 4 2013

1220 South St. Francis Dr. Santa Fe, New Mexico 87505

WELL LOCATION AND ACREAGE DEDICATION PLAT

NMOCD ARTESIA

□ AMENDED REPORT

| API Number    | Pool Code                | 1              | Pool Name |             |
|---------------|--------------------------|----------------|-----------|-------------|
| 30.015-11289  | Pool Code COCO COCO COCO | Tur Key Trade, | BoneSpri  | ina         |
| Property Code | Prope                    | Programe       | -         | Well Number |
| 39983         | ZIRCON 1                 | HE STATE       |           | 1H          |
| OGRID No.     | Opera                    | tor Name       |           | Elevation   |
| 14744         | MEWBOURNE                | OIL COMPANY    |           | 3416        |

## Surface Location

| UL or lot No. | Section | Township | Range | Lot Idn | Feet from the | North/South line | Feet from the | East/West line | County |
|---------------|---------|----------|-------|---------|---------------|------------------|---------------|----------------|--------|
| Н             | 1       | 19 S     | 29 E  |         | 2000          | NORTH            | 320           | EAST           | EDDY   |

## Bottom Hole Location If Different From Surface

| UL or lot No.  | Section<br>1 | Township<br>19 S | Range<br>29 E | Lot Idn | Feet from the ZO78 | North/South line | Feet from the | East/West line<br>WEST | County<br>EDDY |
|----------------|--------------|------------------|---------------|---------|--------------------|------------------|---------------|------------------------|----------------|
| Dedicated Acre | s Joint o    | r Infill Co      | nsolidation   | Code Or | der No.            |                  |               | ·                      |                |