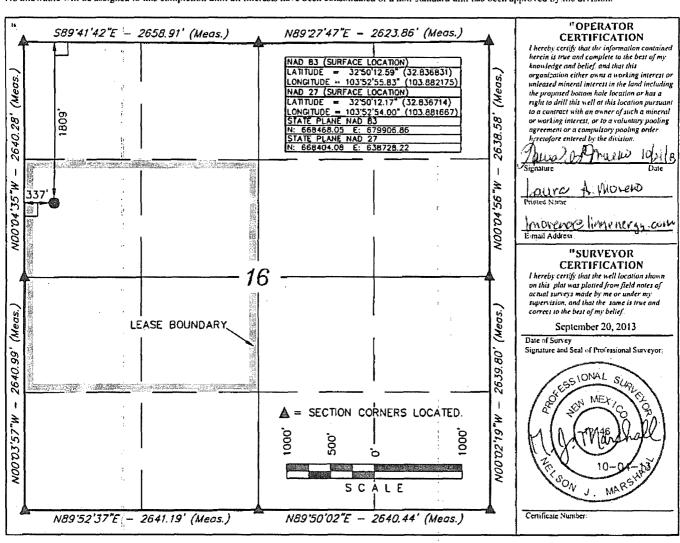

■ AMENDED REPORT

WELL LOCATION AND ACREAGE DEDICATION PLAT

| 30-015                                          | 3             | 2                 | 850                                    | 9             | J Pool Name           |                           |                   |                          |                      |
|-------------------------------------------------|---------------|-------------------|----------------------------------------|---------------|-----------------------|---------------------------|-------------------|--------------------------|----------------------|
| 309561                                          |               |                   | <sup>5</sup> Property I<br>STATI       |               |                       |                           |                   |                          | • Well Number<br>611 |
| 269324                                          |               |                   | *Operator Name<br>LINN Operating, Inc. |               |                       |                           |                   |                          | * Elevation<br>3765' |
| "Surface Location                               |               |                   |                                        |               |                       |                           |                   |                          |                      |
| UL or lot no.<br>E                              | Section<br>16 | Township<br>17 S  | Range<br>31 E                          | Lat Ida       | Feet from the<br>1809 | North/South line<br>NORTH | Feet from the 337 | · East/West line<br>WEST | County<br>EDDY       |
| "Bottom Hole Location If Different From Surface |               |                   |                                        |               |                       |                           |                   |                          |                      |
| UL or let na.                                   | Section       | Township          | Range                                  | Lot Ida       | Feet from the         | North/South line          | Feet from the     | East/West line           | County               |
| <sup>12</sup> Dedicated Acr<br>40               | es 10 36      | O Jaint or Infili |                                        | lidation Code | 15 Order No.          |                           |                   |                          |                      |