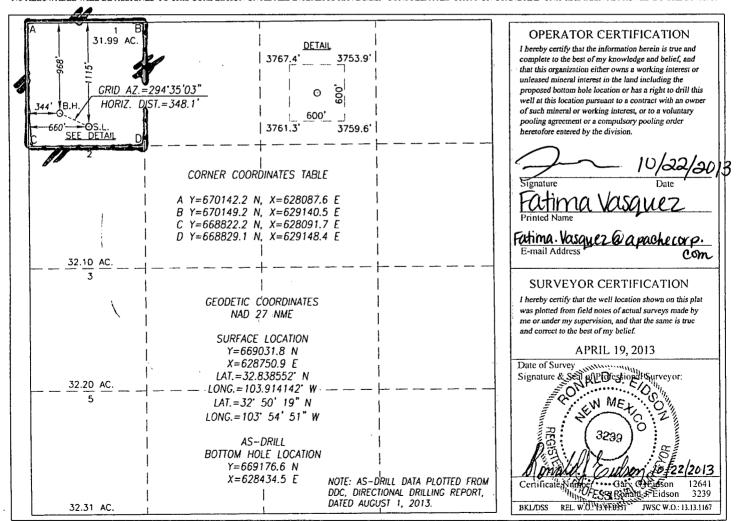

# WELL LOCATION AND ACREAGE DEDICATION PLAT

| API Number<br>30-015-41036 | Pool Code<br>96831   | i li |                 |  |
|----------------------------|----------------------|------------------------------------------|-----------------|--|
| Property Code<br>308710    | •                    | Property Name COFFEE FEDERAL             |                 |  |
| OGRID No.<br>873           | Operato<br>APACHE CO | r Name<br>RPORATION                      | Elevation 3767' |  |

### Surface Location

| UL or lot No. | Section | Township | Range | Lot Idn | Feet from the | North/South line | Feet from the | East/West line | County |
|---------------|---------|----------|-------|---------|---------------|------------------|---------------|----------------|--------|
| D             | 18      | 17-S     | 31-E  | 1       | 1115          | NORTH            | 660           | WEST           | EDDY   |

## As-Drill Bottom Hole Location If Different From Surface

| Γ | UL or lot No.   | Section  | Township | Range           | Lot Idn | Feet from the | North/South line | Feet from the | East/West line | County |
|---|-----------------|----------|----------|-----------------|---------|---------------|------------------|---------------|----------------|--------|
|   | D.              | 18       | 17-S     | 31-E            | 1       | 968           | NORTH            | 344           | WEST           | EDDY   |
|   | Dedicated Acres | Joint or | Infill C | Consolidation C | ode Ord | er No.        |                  |               |                |        |
| L | 31.99           |          |          |                 |         |               |                  | ····          |                |        |