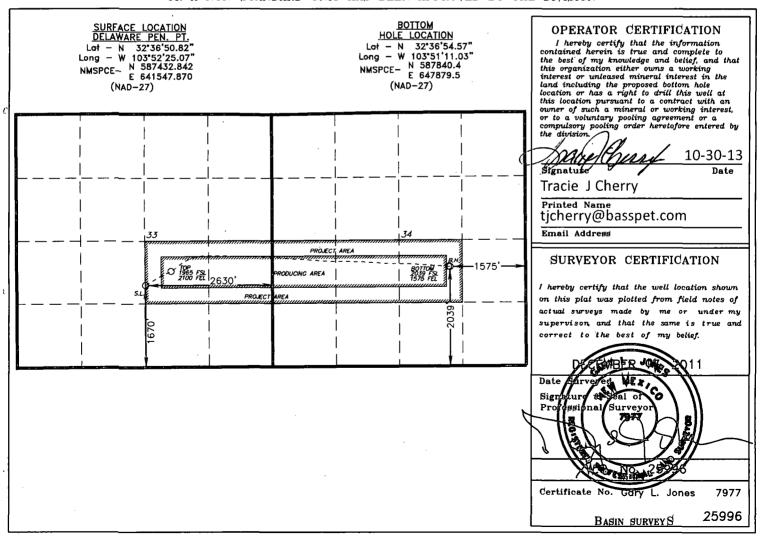

## OIL CONSERVATION DIVISION 2013 1220 South St. Francis Dr.

Santa Fe, New Mexico 075050CD ARTESIA

WELL LOCATION AND ACREAGE DEDICATION PLAT

AMENDED REPORT "As Drilled"

| Pool Code<br>97650 | Williams Sink; Bone Sprin |                     |  |
|--------------------|---------------------------|---------------------|--|
|                    |                           | Well Number<br>256H |  |
| -                  |                           | Elevation<br>3456'  |  |
|                    | 9.7650 Property BIG EDD   |                     |  |

## Surface Location

| UL or lot No. | Section | Township | Range | Lot Idn | Feet from the | North/South line | Feet from the | East/West line | County |
|---------------|---------|----------|-------|---------|---------------|------------------|---------------|----------------|--------|
| . <u>J</u>    | 33      | 19 S     | 31 E  |         | 1670          | SOUTH            | 2630          | EAST           | EDDY   |

## Bottom Hole Location If Different From Surface

|   | UL or lot No.                                      | Section | Township | Range | Lot Idn | Feet from the | North/South line | Feet from the | East/West line | County |
|---|----------------------------------------------------|---------|----------|-------|---------|---------------|------------------|---------------|----------------|--------|
| d | J                                                  | 34      | 19 S     | 31 E  |         | 2039          | SOUTH            | 1575          | EAST           | EDDY   |
| ſ | Dedicated Acres Joint or Infill Consolidation Code |         |          |       | Code Or | der No.       |                  |               |                |        |
| ĺ | 200                                                |         |          |       | j       |               |                  |               |                |        |