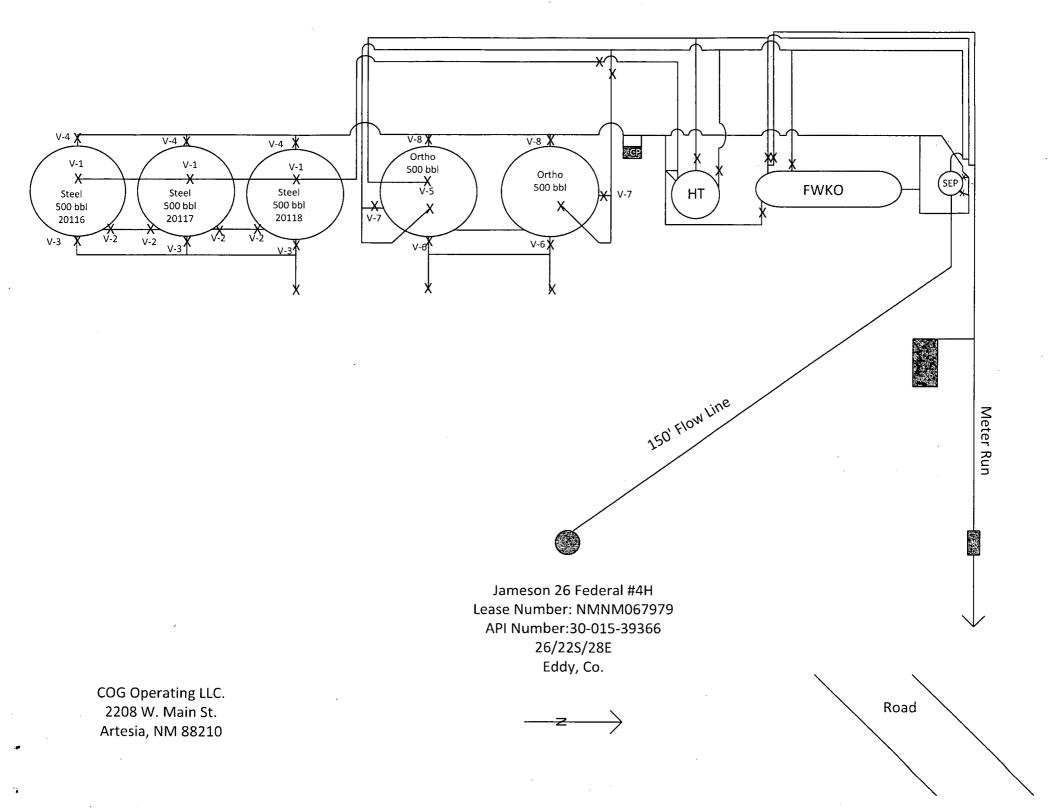

# COG Production LLC Jameson 26 Federal #4H NMNM67979 30-015-39366 Sec 26-T22S-R28E Eddy County, NM

#### 1. Production Phase (OT#1)

- A. Valves #1,#2,#4,#5,#7 Open
- B. Valve #3 Closed and Sealed
- C. Valve #6 Closed
- D. Valves on OT #2 Positioned:
  - 1. Valves #1,#3 &#4 Closed and sealed

## **Production Phase (OT #2)**

- A. Valves #1,#2,#4,#5,#7 Open
- B. Valve #3 Closed and Sealed
- C. Valve #6 Closed
- D. Valves on OT #1 and #3 Positioned:
  - 1. Valves #1,#3 & #4 Closed and Sealed

#### II. Sales Phase (OT#1)

- A. Valves #1,#2 and #4 Closed and Sealed
  - B. Valve #3 on OT #1 Open
  - C. Valves on OT #2 Positioned:
  - 1. Valve #1 Open
    - 2. Valve#2, #3 and #4 Closed and Sealed

# Sales Phase (OT#2)

- A. Valves #1,#2and #4 Closed and Sealed
- B. Valve #3 on OT #2 Open
- C. Valves on OT #1 Positioned:
  - 1. Valve #1 Open
  - 2. Valve #2, #3 and #4 Closed and Sealed

### **Production Phase (OT #3)**

- A. Valves #1,#2,#4,#5,#6 & #8 Open
- B. Valve #3 Closed and Sealed
- C. Valve #7 Closed
- D. Valves on OT #2 and #1 Positioned:
  - 1. Valves #1,#2, #3 & #4 Closed and Sealed

#### Sales Phase (OT#3)

- A. Valves #1,#2and #4 Closed and Sealed
- B. Valve #3 on OT #3 Open
- C. Valves on OT #1 and #2 Positioned:
  - 1. Valve #1 and #2 Open
  - 2. Valve #3 and #4 Closed and Sealed