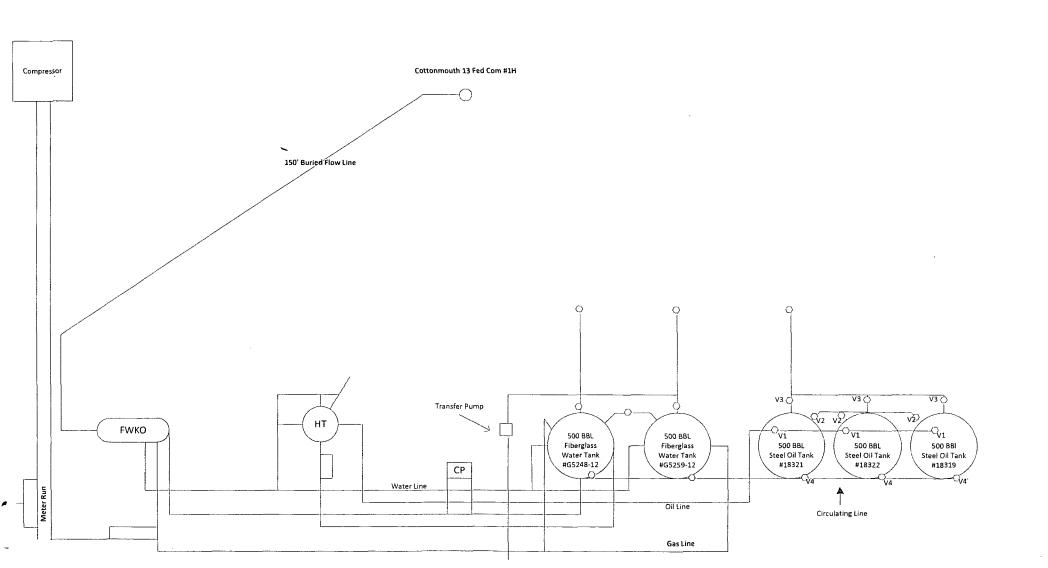

## Cottonmouth 13 Federal Com #1H NM12559

30-015-39734 Sec 13-T26S-R28E Eddy County, NM

#### 1. Production Phase (OT#1)

- A. Valves #1,#2,#4,#5,#7 Open
- B. Valve #3 Closed and Sealed
- C. Valve #6 Closed
- D. Valves on OT #2 Positioned:
  - 1. Valves #1, #3 &#4 Closed and sealed

# Production Phase (OT #2)

- A. Valves #1,#2,#4,#5,#7 Open
- B. Valve #3 Closed and Sealed
- C. Valve #6 Closed
- D. Valves on OT #1 and #3 Positioned:
  - 1. Valves #1,#3 & #4 Closed and Sealed

## II. Sales Phase (OT#1)

- A. Valves #1,#2 and #4 Closed and Sealed
- B. Valve #3 on OT #1 Open
- C. Valves on OT #2 Positioned:
- 1. Valve #1 Open
  - 2. Valve#2, #3 and #4 Closed and Sealed

#### Sales Phase (OT#2)

- A. Valves #1,#2and #4 Closed and Sealed
- B. Valve #3 on OT #2 Open
- C. Valves on OT #1 Positioned:
  - 1. Valve #1 Open
  - 2. Valve #2, #3 and #4 Closed and Sealed

#### Production Phase (OT #3)

- A. Valves #1,#2,#4,#5,#6 & #8 Open
- B. Valve #3 Closed and Sealed
- C. Valve #7 Closed
- D. Valves on OT #2 and #1 Positioned:
  - 1. Valves #1,#2, #3 & #4 Closed and Sealed

#### Sales Phase (OT#3)

- A. Valves #1,#2and #4 Closed and Sealed
- B. Valve #3 on OT #3 Open
- C. Valves on OT #1 and #2 Positioned:
  - 1. Valve #1 and #2 Open
  - 2. Valve #3 and #4 Closed and Sealed