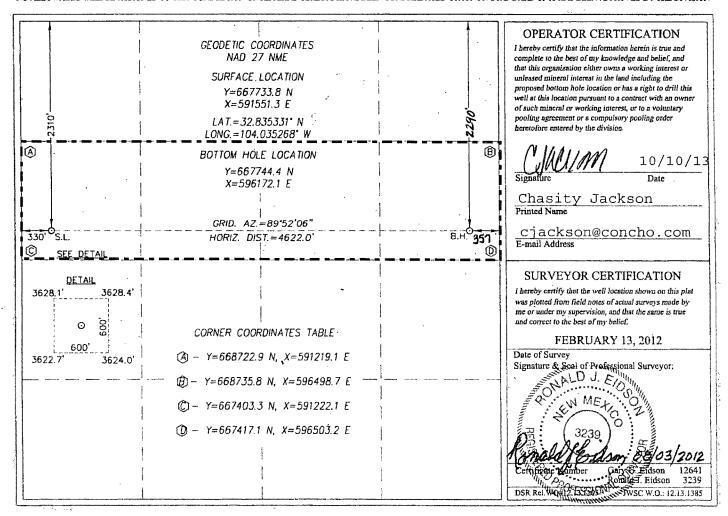

## WELL LOCATION AND ACREAGE DEDICATION PLAT

| ſ | API Number              | Pool Code     | Pool Name              |                      |  |  |
|---|-------------------------|---------------|------------------------|----------------------|--|--|
|   | 30-015-40970            | 97918         | Burch Keely;Glorieta-U | ;Glorieta-Upper Yeso |  |  |
| Ī | Property Code -: 308086 | gagara a file | rty Name               | - Well Number        |  |  |
| - | OGRID No.               |               | EELY UNIT              | 933H<br>Elevation    |  |  |
|   | 229137                  | •             | ATING, LLC             | 3625'                |  |  |

## Surface Location

| UL or lot No. | Section | Township | Range | Lot Idn | Feet from the | North/South line | Feet from the | East/West line | County |
|---------------|---------|----------|-------|---------|---------------|------------------|---------------|----------------|--------|
| E             | 13      | 17-S     | 29-E  |         | 2310          | NORTH            | 330           | WEST           | EDDY   |

## Bottom Hole Location If Different From Surface

| UL or lot No.   | Section<br>13 | Township<br>17-S | Range<br>29-E   | Lot Idn | Feet from the 2290 | North/South line NORTH | Feet from the 357 | East/West line<br>EAST | County<br>EDDY |
|-----------------|---------------|------------------|-----------------|---------|--------------------|------------------------|-------------------|------------------------|----------------|
| Dedicated Acres | Joint or      | lnfill           | Consolidation C | ode Ord | ler No.            |                        | *                 |                        |                |

NO ALLOWABLE WILL BE ASSIGNED TO THIS COMPLETION UNTIL ALL INTERESTS HAVE BEEN CONSOLIDATED OR A NON-STANDARD UNIT HAS BEEN APPROVED BY THE DIVISION