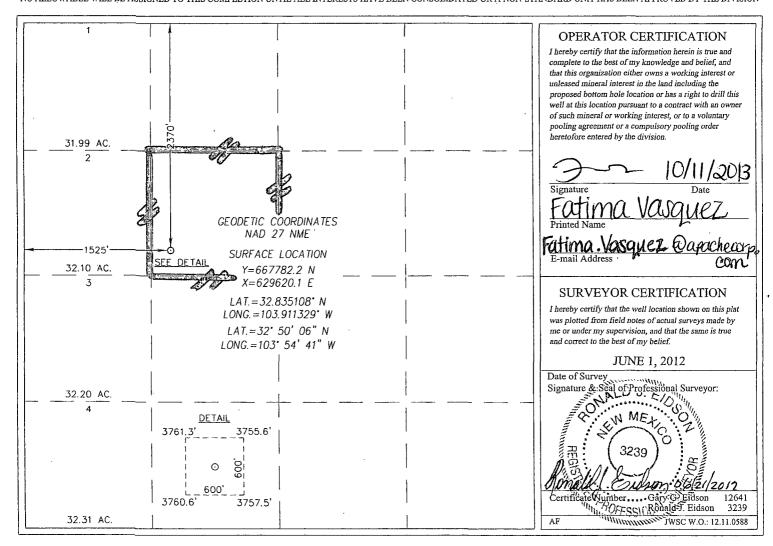

## WELL LOCATION AND ACREAGE DEDICATION PLAT

| 30-015-41045            |                 | 96831 Cedar Lake; Glorieta-                |                 |                     |                    |               | ta – Ueso                                                                                        |                                                                                                                                                                                                                                                                                                                                                                                                                                                                                                                                                                                      |  |
|-------------------------|-----------------|--------------------------------------------|-----------------|---------------------|--------------------|---------------|--------------------------------------------------------------------------------------------------|--------------------------------------------------------------------------------------------------------------------------------------------------------------------------------------------------------------------------------------------------------------------------------------------------------------------------------------------------------------------------------------------------------------------------------------------------------------------------------------------------------------------------------------------------------------------------------------|--|
| Property Code           |                 |                                            | Property Name   |                     |                    |               |                                                                                                  | Well Number  20                                                                                                                                                                                                                                                                                                                                                                                                                                                                                                                                                                      |  |
| 308-110                 |                 |                                            |                 |                     |                    |               |                                                                                                  |                                                                                                                                                                                                                                                                                                                                                                                                                                                                                                                                                                                      |  |
| Q70<br>GRID No.         |                 |                                            | •               |                     |                    |               |                                                                                                  | Elevation                                                                                                                                                                                                                                                                                                                                                                                                                                                                                                                                                                            |  |
| O 13 APACHE CORPORATION |                 |                                            |                 |                     |                    | 3764'         |                                                                                                  |                                                                                                                                                                                                                                                                                                                                                                                                                                                                                                                                                                                      |  |
|                         |                 |                                            |                 | Surface Locat       | ion                |               |                                                                                                  |                                                                                                                                                                                                                                                                                                                                                                                                                                                                                                                                                                                      |  |
| Section                 | Township        | Range                                      | Lot Idn         | Feet from the       | North/South line   | Feet from the | East/West line                                                                                   | County                                                                                                                                                                                                                                                                                                                                                                                                                                                                                                                                                                               |  |
| 18                      | 17-S            | 31-E                                       |                 | 2370                | NORTH              | 1525          | WEST                                                                                             | EDDY                                                                                                                                                                                                                                                                                                                                                                                                                                                                                                                                                                                 |  |
|                         |                 |                                            | Bottom Hol      | e Location If Diffe | erent From Surface |               |                                                                                                  |                                                                                                                                                                                                                                                                                                                                                                                                                                                                                                                                                                                      |  |
| Section                 | Township        | Range                                      | Lot Idn         | Feet from the       | North/South line   | Feet from the | East/West line                                                                                   | County                                                                                                                                                                                                                                                                                                                                                                                                                                                                                                                                                                               |  |
|                         |                 |                                            |                 |                     |                    |               |                                                                                                  |                                                                                                                                                                                                                                                                                                                                                                                                                                                                                                                                                                                      |  |
| Joint or                | Infill C        | Consolidation C                            | ode Ord         | er No.              | J                  |               | ·                                                                                                |                                                                                                                                                                                                                                                                                                                                                                                                                                                                                                                                                                                      |  |
|                         |                 |                                            | $ \mathcal{N} $ | SL-6778             | 3-0                |               |                                                                                                  | •                                                                                                                                                                                                                                                                                                                                                                                                                                                                                                                                                                                    |  |
|                         | Section Section | Section Township 18 17-S  Section Township | 1045   9683     | CO                  | 1045   9683        |               | Cedar Lake; Cloric   Property Name   COFFEE FEDERAL     Io.   Operator Name   APACHE CORPORATION | COFFEE FEDERAL  Io.  Operator Name APACHE CORPORATION  Surface Location  Section Township Range Lot Idn Feet from the North/South line Feet from the 18 17-S 31-E 2370 NORTH 1525 WEST  Bottom Hole Location If Different From Surface  Section Township Range Lot Idn Feet from the North/South line Feet from the East/West line North/South line Feet from the East/West line Feet from the North/South line Feet from the East/West line Section Township Range Lot Idn Feet from the North/South line Feet from the East/West line Joint or Infill Consolidation Code Order No. |  |