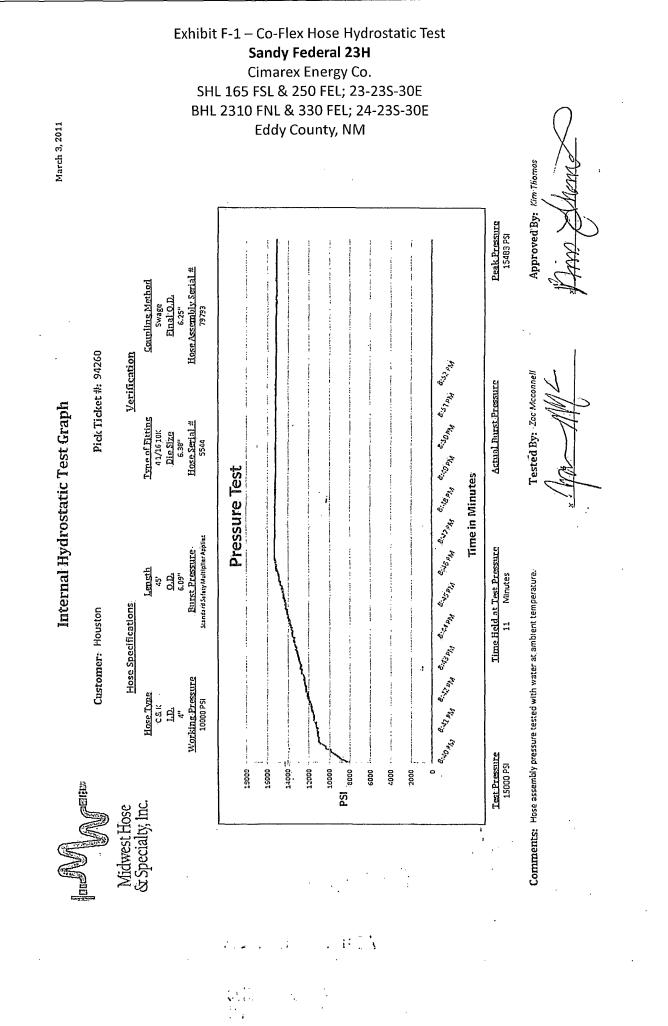

The Annular Preventer will be tested to 250 psi low and 1000 psi high on the surface casing, and 250 low and 1500 high on the intermediate casing.

Cimarex Energy Co. of Colorado requests a variance to drill this well using a co-flex line between the BOP and choke manifold. Certification for proposed co-flex hose is attached (please see Exhibit F, F-1, F-2, F-3). The hose is not required by the manufacturer to be anchored. In the event the specific hose is not available, one of equal or higher rating will be used.