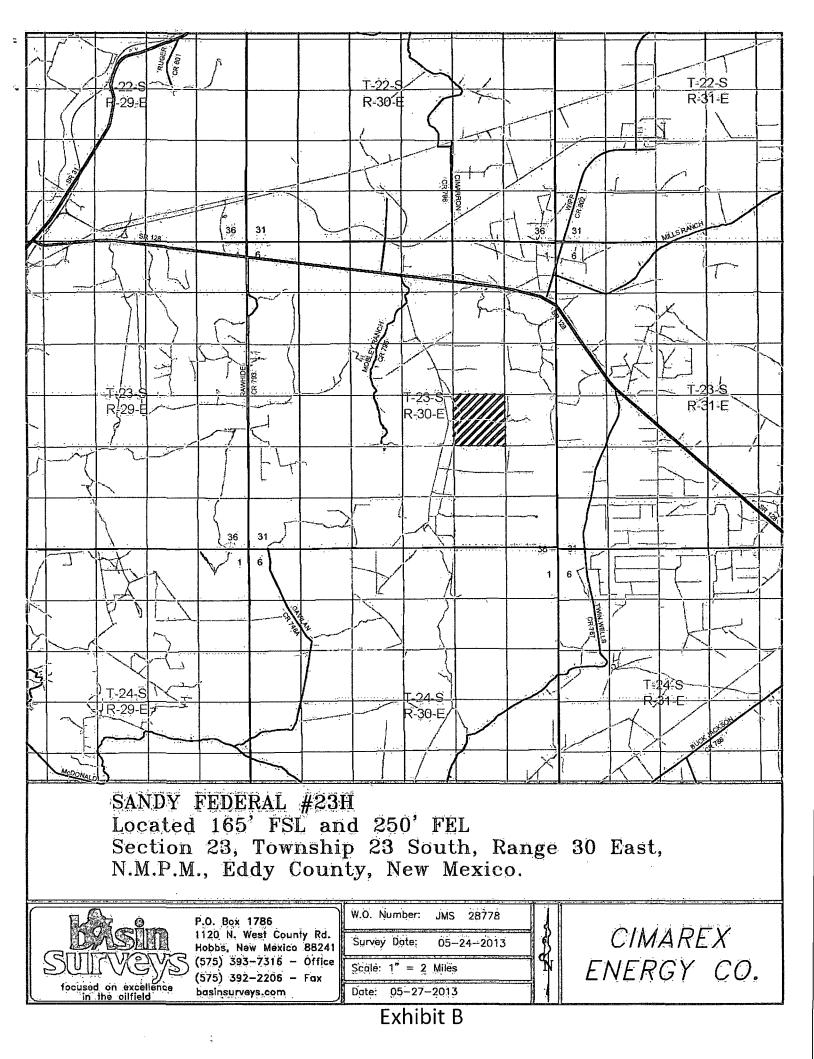

- SHL 165' FSL & 250' FEL 1 Location: BHL 2310' FNL & 330' FEL
- 2 Elevation above sea level:

5 Proposed drilling depth:

3294' GR

3 Geologic name of surface formation:

**Quaternary Alluvium Deposits** 

Drilling tools and associated equipment: 4