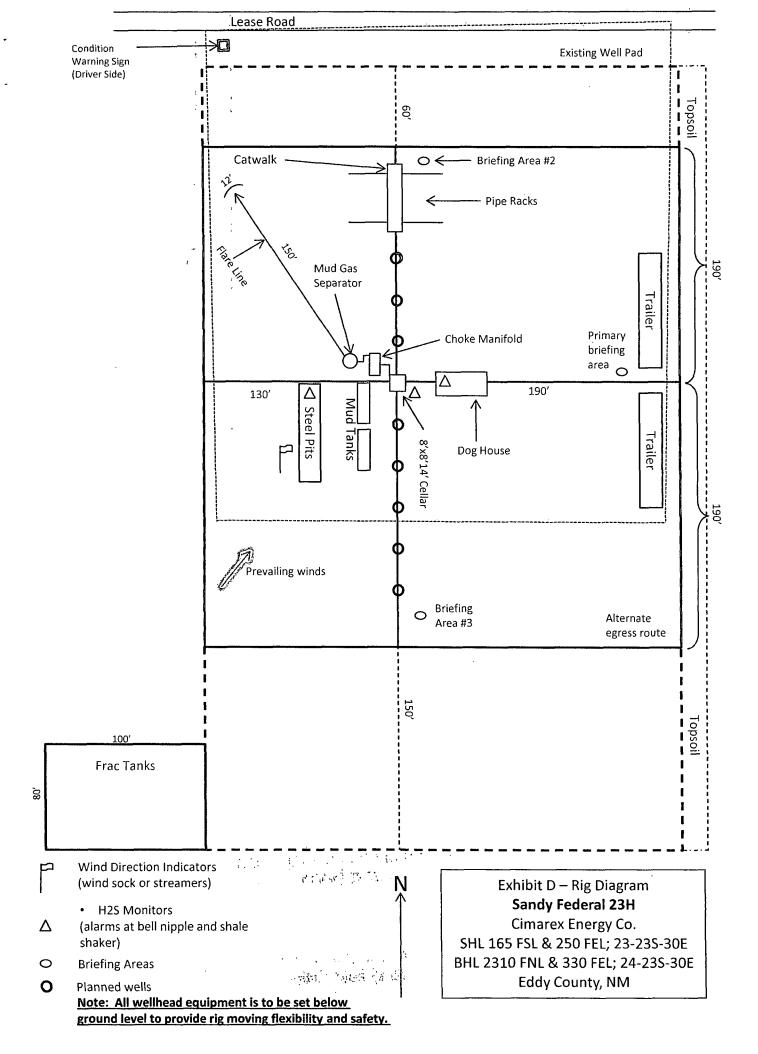

#### 10 Pressure Control Equipment:

Exhibit "E-1". A BOP consisting of two rams with blind rams and pipe rams, and one annular preventer. Below the surface casing, a 2M system will be used. Below the intermediate casing, a 3M system will be used. See attachments for BOP and choke manifold diagrams. An accumulator that meets the requirements in Onshore Order #2 for the pressure rating of the BOP stack. A Rotating head may be installed as needed. A kelly cock will be installed and maintained in operable condition and a drill string safety valve in the open position will be available on the rig floor.

BOP and associated equipment will be installed, used, maintained, and tested in a manner necessary to assure well control and shall be in place and operational prior to drilling the surface casing shoe. The Annular Preventer shall be functioned at least weekly. The pipe and blind rams will be operated each trip. No abnormal pressure or temperature is expected while drilling.

BOPS will be tested by an independent service company. The ram preventers, choke manifold, and safety valves will be tested as follows: On the surface casing, pressure tests will be made to 250 psi low and 2000 psi high. On the intermediate casing, pressure tests will be made to 250 psi low and 3000 psi high.

The Annular Preventer will be tested to 250 psi low and 1000 psi high on the surface casing, and 250 low and 1500 high on the intermediate casing.

Cimarex Energy Co. of Colorado requests a variance to drill this well using a co-flex line between the BOP and choke manifold. Certification for proposed co-flex hose is attached (please see Exhibit F, F-1, F-2, F-3). The hose is not required by the manufacturer to be anchored. In the event the specific hose is not available, one of equal or higher rating will be used.