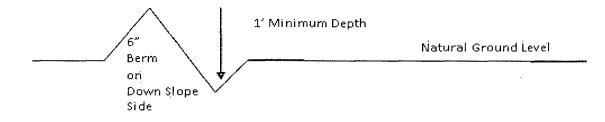

and plans for typical road construction.

#### Ditching

Ditching shall be required on both sides of the road.

#### Turnouts

Vehicle turnouts shall be constructed on the road. Turnouts shall be intervisible with interval spacing distance less than 1000 feet. Turnouts shall be constructed on all blind curves. Turnouts shall conform to the following diagram:



#### Drainage

Drainage control systems shall be constructed on the entire length of road (e.g. ditches, sidehill outsloping and insloping, lead-off ditches, culvert installation, and low water crossings).

A typical lead-off ditch has a minimum depth of 1 foot below and a berm of 6 inches above natural ground level. The berm shall be on the down-slope side of the lead-off ditch.

#### **Cross Section of a Typical Lead-off Ditch**



All lead-off ditches shall be graded to drain water with a 1 percent minimum to 3 percent maximum ditch slope. The spacing interval are variable for lead-off ditches and shall be determined according to the formula for spacing intervals of lead-off ditches, but may be amended depending upon existing soil types and centerline road slope (in %);

#### Formula for Spacing Interval of Lead-off Ditches

Example - On a 4% road slope that is 400 feet long, the water flow shall drain water into a lead-off ditch. Spacing interval shall be determined by the following formula:

400 foot road with 4% road slope:  $\underline{400'}_{4\%}$  + 100' = 200' lead-off ditch interval

#### **Culvert Installations**

Appropriately sized culvert(s) shall be installed at the deep waterway channel flow crossing