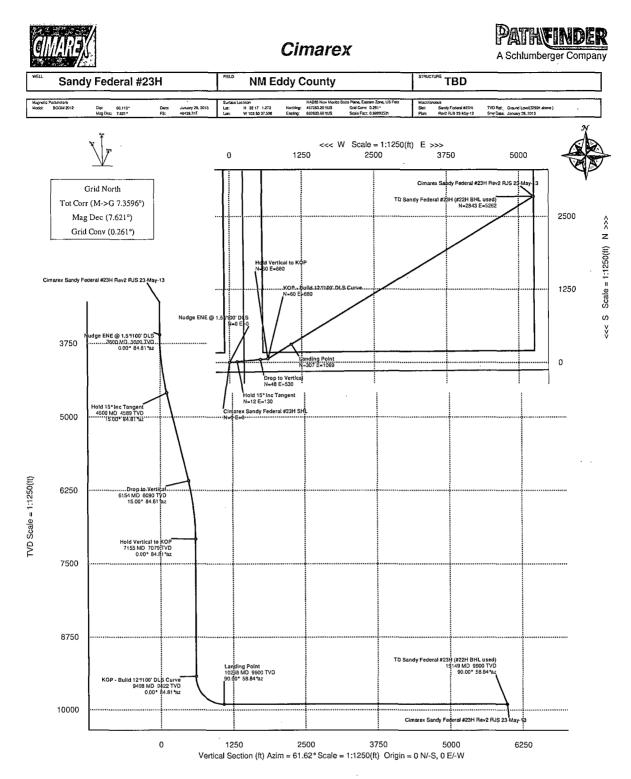

#### 12 Proposed Drilling Plan

Pilot Hole TD:No Pilot HoleKOP:9,422'EOC:10173'Set Surface and Intermediate casing strings. Drill production hole to KOP. Continue drilling lateral through the curve to TD. Run<br/>prod casing & cement.

|                                   |            |       |       | Critical Points |             |                  |                    |       |  |  |  |
|-----------------------------------|------------|-------|-------|-----------------|-------------|------------------|--------------------|-------|--|--|--|
| <u>Critical Point</u>             | MD         | INCL  | AZIM  | <u>TVD</u>      | <u>VSEC</u> | <u>N(+)/S(-)</u> | <u>E(+) / W(-)</u> | DLS   |  |  |  |
| Cimarex Sandy<br>Federal #23H SHI | 0.00       | 0.00  | 84.81 | 0.00            | 0.00        | 0.00             | 0.00               |       |  |  |  |
| Nudge ENE @<br>1.5°/100' DLS      | 3600.00    | 0.00  | 84.81 | 3600.00         | 0.00        | 0.00             | 0.00               | 0.00  |  |  |  |
| Hold 15° Inc<br>Tangent           | 4600.28    | 15.00 | 84.81 | 4588.88         | 119.71      | 11.79            | 129.69             | 1.50  |  |  |  |
| Drop to Vertical                  | 6154.50    | 15.00 | 84.81 | 6090.12         | 489.59      | 48.21            | 530.41             | 0.00  |  |  |  |
| Hold Vertical to<br>KOP           | 7154.77    | 0.00  | 84.81 | 7079.00         | 609.29      | 60.00            | 660.10             | 1.50  |  |  |  |
| KOP - Build                       |            |       |       | يدوه المأملية   | •••         | i•               |                    |       |  |  |  |
| 12°/100' DLS<br>Curve             | 9498.00    | 0.00  | 84.81 | 9422.23         | 609.29      | 60.00            | 660.10             | 0.00  |  |  |  |
| Landing Point                     | 10248.49   | 90.00 | 58.84 | 9900.00         | 1086.51     | 307.22           | 1068.94            | 11.99 |  |  |  |
| TD Sandy Federal                  |            |       |       | 74.4            | • • •       | • •              |                    |       |  |  |  |
| #23H (#22H BHL<br>used)           | . 15148.74 | 90.00 | 58.84 | 9900.00         | 5980.98     | 2842.69          | 5262.25            | 0.00  |  |  |  |

#### Cimarex Sandy Federal #23H Rev2 RJS 23-May-13 Proposal Report (Def Plan)

A Schlumberger Company

| Report Date:                  | May 24, 2013 - 02:02 PM                             | Survey / DLS Computation:         | Minimum Curvature / Lubinski |
|-------------------------------|-----------------------------------------------------|-----------------------------------|------------------------------|
| Client:                       | Cimarex                                             | Vertical Section Azimuth:         | 61.622 ° (Grid North)        |
| Field:                        | NM Eddy County (NAD 83)                             | Vertical Section Origin:          | 0.000 ft, 0.000 ft           |
| Structure / Slot:             | TBD / Cimarex Sandy Federal #23Ht                   | TVD Reference Datum:              | Ground Level                 |
| Well:                         | Cimarex Sandy Federal #23H                          | TVD Reference Elevation:          | 3299.000 ft above            |
| Borehole:                     | Original Borehole                                   | Seabed / Ground Elevation:        | 3299.000 ft above            |
| UWI / API#:                   | Unknown / Unknown                                   | Magnetic Declination:             | 7.621 °                      |
| Survey Name:                  | Cimarex Sandy Federal #23H Rev2 RJS 23-May-13       | Total Gravity Field Strength:     | 998.5023mgn (9.80665 Based)  |
| Survey Date:                  | January 29, 2013                                    | Total Magnetic Field Strength:    | 48439.746 nT                 |
| Tort / AHD / DDI / ERD Ratio: | 120.010 ° / 6040.846 ft / 6.045 / 0.610             | Magnetic Dip Angle:               | 60.113 °                     |
| Coordinate Reference System:  | NAD83 New Mexico State Plane, Eastern Zone, US Feet | Declination Date:                 | January 29, 2013             |
| Location Lat / Long:          | N 32° 17' 1.27151", W 103° 50' 37.50638"            | Magnetic Declination Model:       | BGGM 2012                    |
| Location Grid N/E Y/X:        | N 467283.200 ftUS, E 692633.600 ftUS                | North Reference:                  | Grid North                   |
| CRS Grid Convergence Angle:   | 0.2615 °                                            | Grid Convergence Used:            | 0.2615 °                     |
| Grid Scale Factor:            | 0.99993531                                          | Total Corr Mag North->Grid North: | 7.3596 °                     |