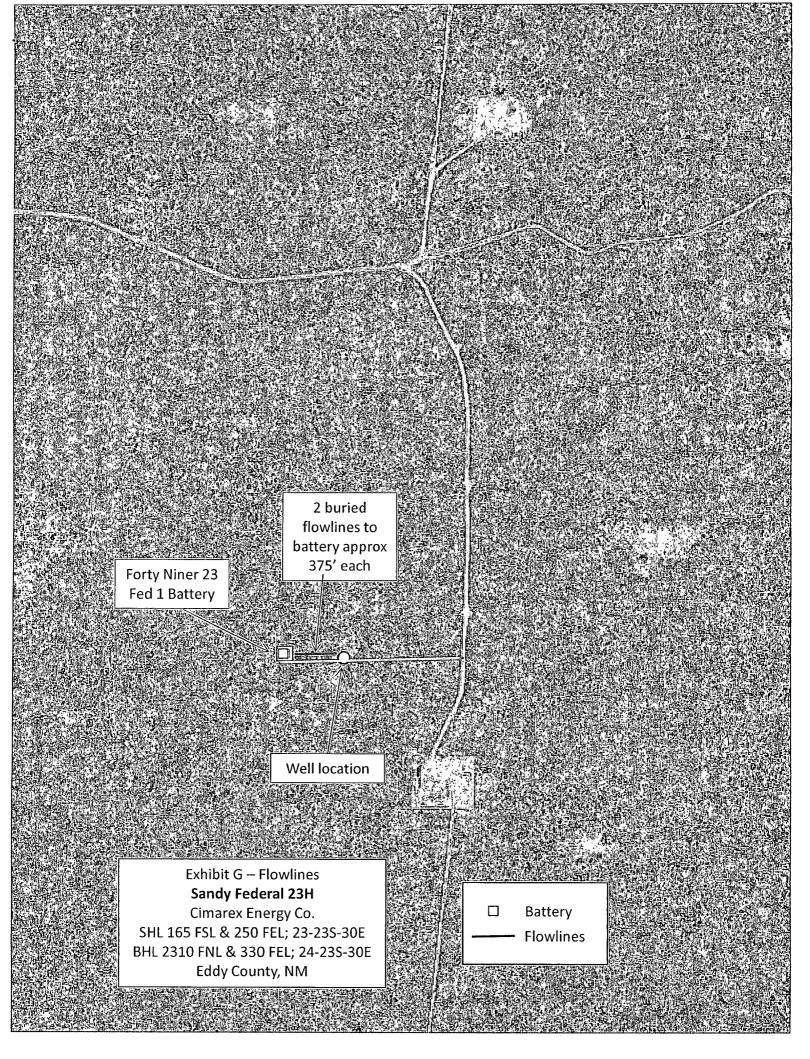

| 1 11 46 1874 2<br>E: 659263 2<br>HAD 83 |                                                                          | Gary L. Jones                                                                                                                                                                                                                                        | 7977<br>28778                    |

















#### Application to Urill Sandy Federal 23H Cimarex Energy Co. UL P - Sec 23-23S-30E Eddy County, NM

Conventional rotary drilling rig using fluid as a circulating medium for solids removal.

9.900' TVD

In response to questions asked under Section II B of Bulletin NTL-6, the following information is provided for your consideration:

- SHL 165' FSL & 250' FEL 1 Location: BHL 2310' FNL & 330' FEL
- 2 Elevation above sea level:

5 Proposed drilling depth:

3294' GR

3 Geologic name of surface formation:

**Quaternary Alluvium Deposits** 

Drilling tools and associated equipment: 4

16.571' MD

6 Estimated tops of geological markers:

| Formation          | Est. Top | Bearing      |
|--------------------|----------|--------------|
| Rustler            | 150      | NA           |
| Top of Sa