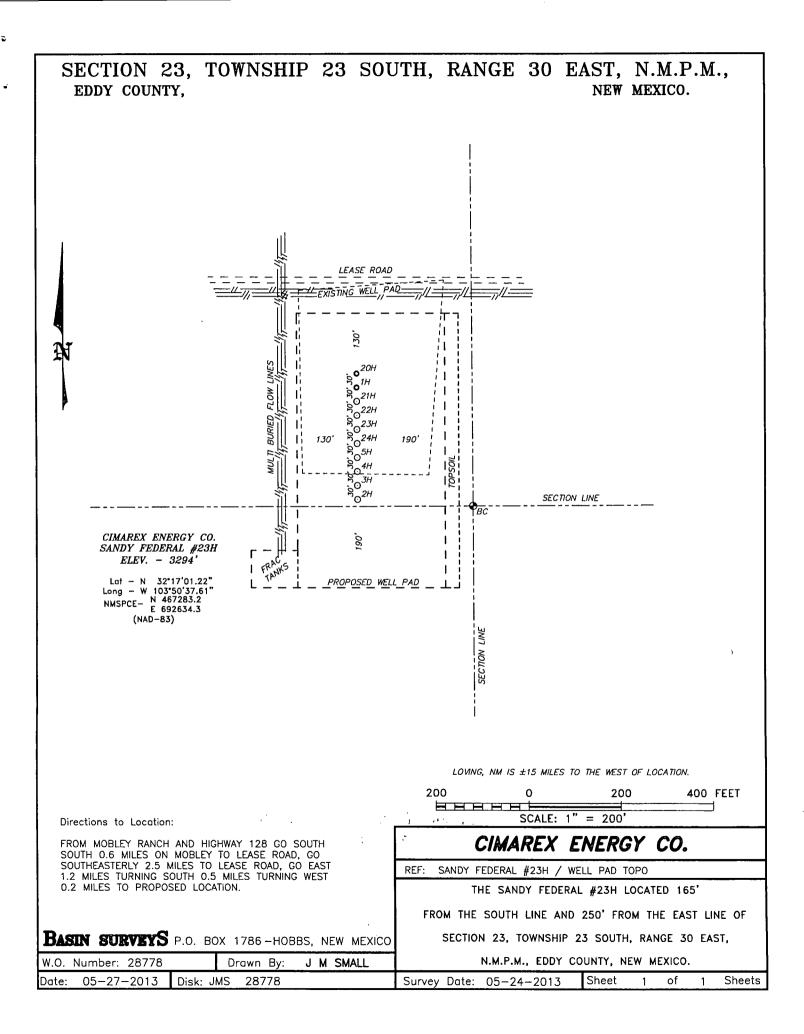

- SHL 165' FSL & 250' FEL 1 Location: BHL 2310' FNL & 330' FEL
- 2 Elevation above sea level:

5 Proposed drilling depth:

3294' GR

3 Geologic name of surface formation:

**Quaternary Alluvium Deposits** 

Drilling tools and associated equipment: 4

7 Possible mineral bearing formation: Shown above

7A OSE Ground Water estimated depth: 200'

See COA 8 Casing Program:

**Anticipated Mud Bouyant Tension** SF (1.125) pen Hole Size **Bouyed Weight Cumulative Air** asing Weight **Casing Setting** Depth(ft) MD **Casing Setting** epth(ft) TVD **Casing Grade** Casing Depth Veight (ppg) Weight (lbs) Cumulative **Collapse SF** Casing Size (psig) From (ft) onditon inches) SF (1.8) inches) 1.125) Thread lb/ft) Burst ЧΗ (sq) Surface 350' 17 1/2 13 3/8 48 0' 350' H-40 ST&C New 158 8.4 4.84 10.98 16,800 14,645 21.99 Intermediate 38 50' 5857 0' 3890 3890 12 1/4 9 5/8 36 J-55 LT&C New 1,751 10.2 2.01 1.15 140.040 118,232 4.77 Production 9422' 9422' 8 3/4 5 1/2 P-110 LT&C New 2,277 0' 17 9.2 1.66 4.67 168,300 144,661 3.08 9422' 16571' 9900' 8 3/4 5 1/2 17 P-110 BT&C New 4,455 9.2 1.58 2.39 8,126 6,985 78.17