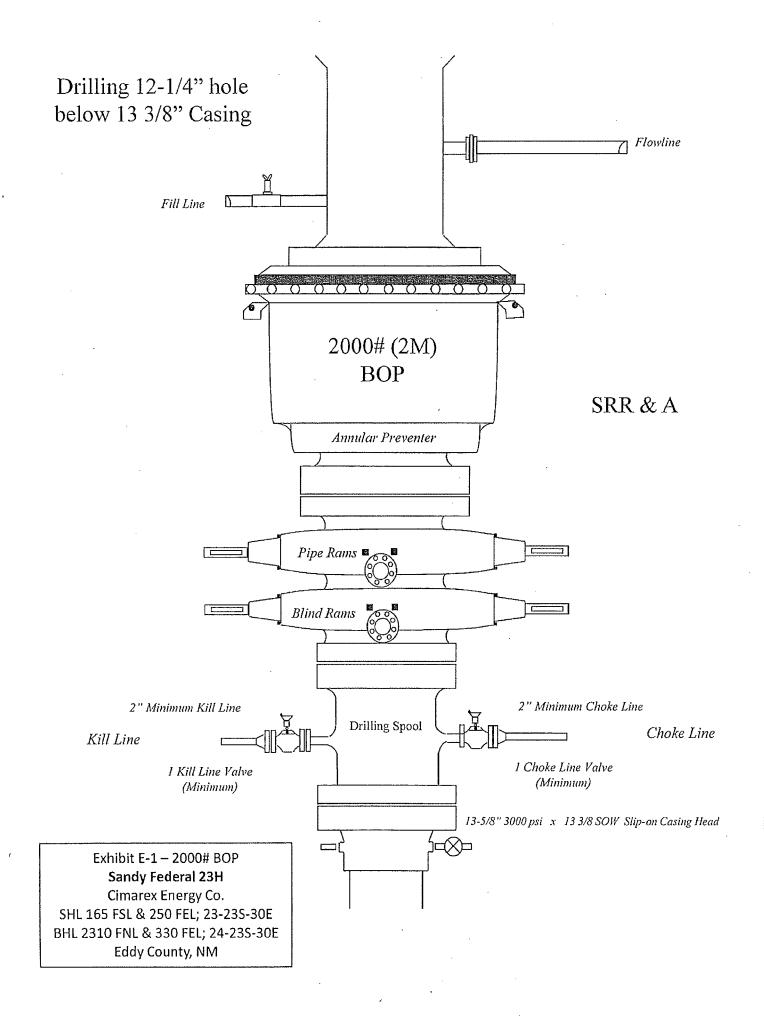

#### 10 Pressure Control Equipment:

Exhibit "E-1". A BOP consisting of two rams with blind rams and pipe rams, and one annular preventer. Below the surface casing, a 2M system will be used. Below the intermediate casing, a 3M system will be used. See attachments for BOP and choke manifold diagrams. An accumulator that meets the requirements in Onshore Order #2 for the pressure rating of the BOP stack. A Rotating head may be installed as needed. A kelly cock will be installed and maintained in operable condition and a drill string safety valve in the open position will be available on the rig floor.

BOP and associated equipment will be installed, used, maintained, and tested in a manner necessary to assure well control and shall be in place and operational prior to drilling the surface casing shoe. The Annular Preventer shall be functioned at least weekly. The pipe and blind rams will be operated each trip. No abnormal pressure or temperature is expected while drilling.

BOPS will be tested by an independent service company. The ram preventers, choke manifold, and safety valves will be tested as follows: On the surface casing, pressure tests will be made to 250 psi low and 2000 psi high. On the intermediate casing, pressure tests will be made to 250 psi low and 3000 psi high.

The Annular Preventer will be tested to 250 psi low and 1000 psi high on the surface casing, and 250 low and 1500 high on the intermediate casing.

Cimarex Energy Co. of Colorado requests a variance to drill this well using a co-flex line between the BOP and choke manifold. Certification for proposed co-flex hose is attached (please see Exhibit F, F-1, F-2, F-3). The hose is not required by the manufacturer to be anchored. In the event the specific hose is not available, one of equal or higher rating will be used.