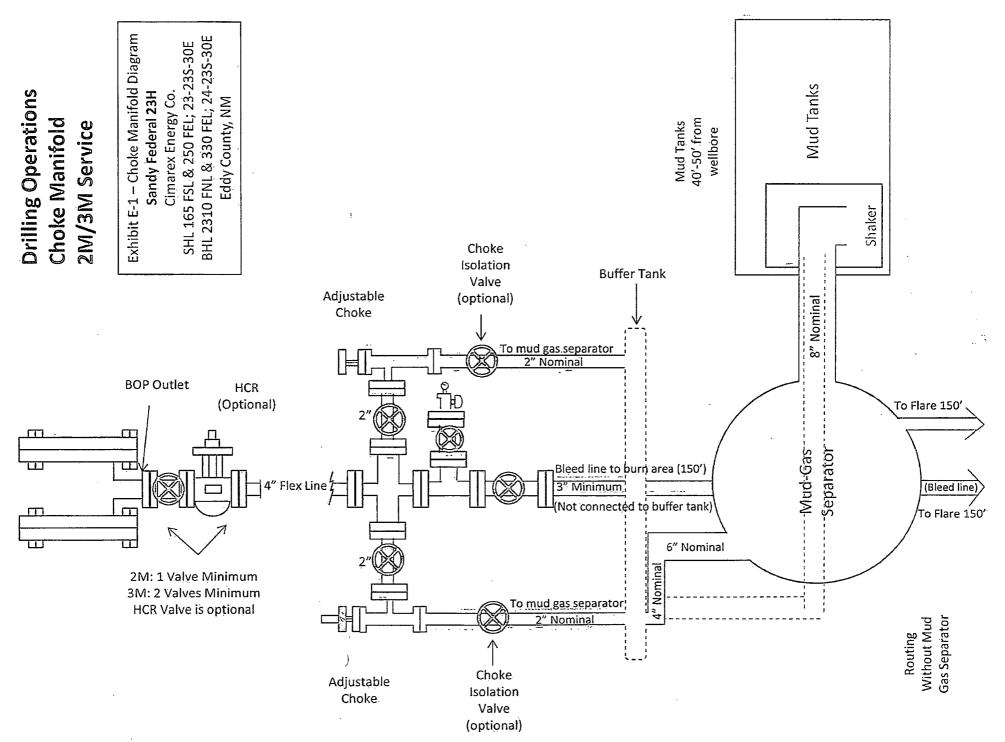

#### 10 Pressure Control Equipment:

Exhibit "E-1". A BOP consisting of two rams with blind rams and pipe rams, and one annular preventer. Below the surface casing, a 2M system will be used. Below the intermediate casing, a 3M system will be used. See attachments for BOP and choke manifold diagrams. An accumulator that meets the requirements in Onshore Order #2 for the pressure rating of the BOP stack. A Rotating head may be installed as needed. A kelly cock will be installed and maintained in operable condition and a drill string safety valve in the open position will be available on the rig floor.

BOP and associated equipment will be installed, used, maintained, and tested in a manner necessary to assure well control and shall be in place and operational prior to drilling the surface casing shoe. The Annular Preventer shall be functioned at least weekly. The pipe and blind rams will be operated each trip. No abnormal pressure or temperature is expected while drilling.

BOPS will be tested by an independent service company. The ram preventers, choke manifold, and safety valves will be tested as follows: On the surface casing, pressure tests will be made to 250 psi low and 2000 psi high. On the intermediate casing, pressure tests will be made to 250 psi low and 3000 psi high.

The Annular Preventer will be tested to 250 psi low and 1000 psi high on the surface casing, and 250 low and 1500 high on the intermediate casing.

Cimarex Energy Co. of Colorado requests a variance to drill this well using a co-flex line between the BOP and choke manifold. Certification for proposed co-flex hose is attached (please see Exhibit F, F-1, F-2, F-3). The hose is not required by the manufacturer to be anchored. In the event the specific hose is not available, one of equal or higher rating will be used.