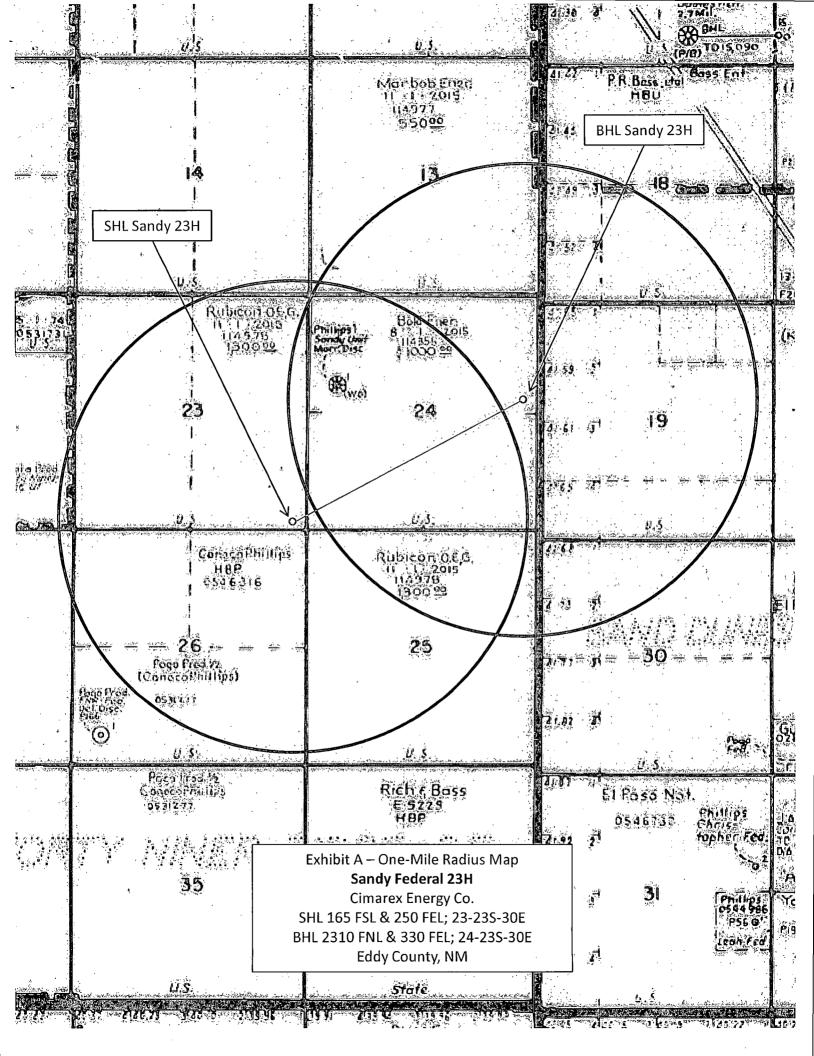

- SHL 165' FSL & 250' FEL 1 Location: BHL 2310' FNL & 330' FEL
- 2 Elevation above sea level:

5 Proposed drilling depth:

3294' GR

3 Geologic name of surface formation:

**Quaternary Alluvium Deposits** 

Drilling tools and associated equipment: 4