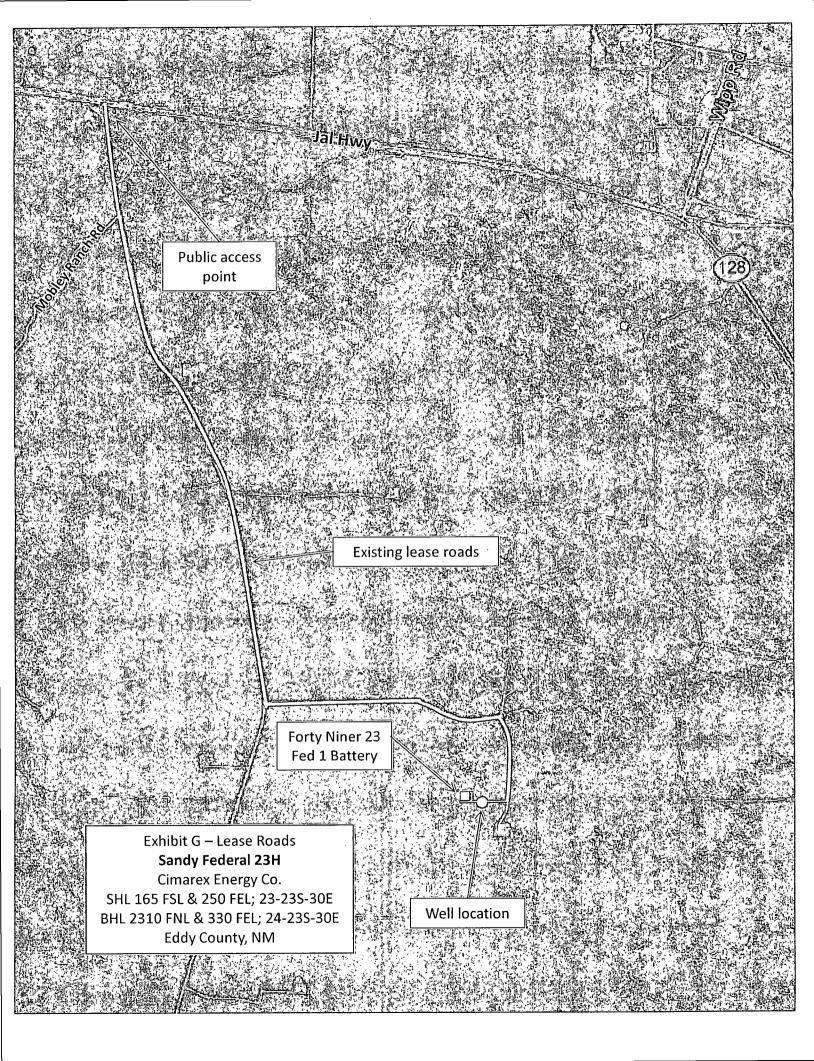

| 1 11 46 1874 2<br>E: 659263 2<br>HAD 83 |                                                                          | Gary L. Jones                                                                                                                                                                                                                                        | 7977<br>28778                    |

















#### Application to Urill Sandy Federal 23H Cimarex Energy Co. UL P - Sec 23-23S-30E Eddy County, NM

Conventional rotary drilling rig using fluid as a circulating medium for solids removal.

9.900' TVD

In response to questions asked under Section II B of Bulletin NTL-6, the following information is provided for your consideration:

- SHL 165' FSL & 250' FEL 1 Location: BHL 2310' FNL & 330' FEL
- 2 Elevation above sea level:

5 Proposed drilling depth:

3294' GR

3 Geologic name of surface formation:

**Quaternary Alluvium Deposits** 

Drilling tools and associated equipment: 4

16.571' MD

6 Estimated tops of geological markers:

| Formation          | Est. Top | Bearing      |
|--------------------|----------|--------------|
| Rustler            | 150      | NA           |
| Top of