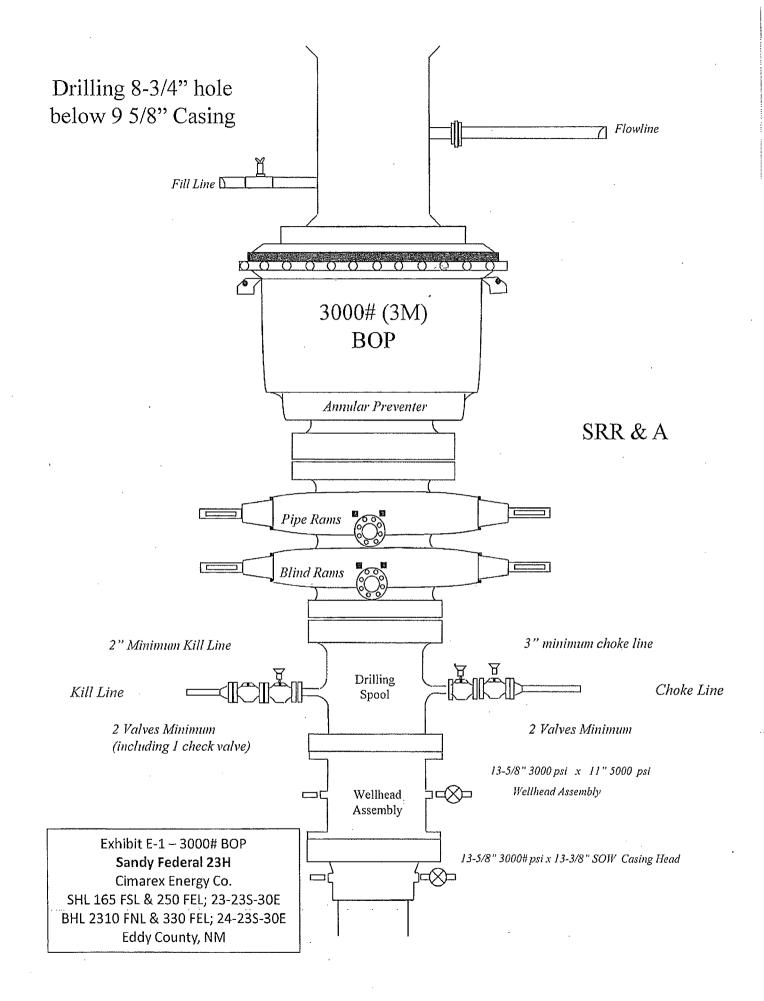

#### 10 Pressure Control Equipment:

Exhibit "E-1". A BOP consisting of two rams with blind rams and pipe rams, and one annular preventer. Below the surface casing, a 2M system will be used. Below the intermediate casing, a 3M system will be used. See attachments for BOP and choke manifold diagrams. An accumulator that meets the requirements in Onshore Order #2 for the pressure rating of the BOP stack. A Rotating head may be installed as needed. A kelly cock will be installed and maintained in operable condition and a drill string safety valve in the open position will be available on the rig floor.

BOP and associated equipment will be installed, used, maintained, and tested in a manner necessary to assure well control and shall be in place and operational prior to drilling the surface casing shoe. The Annular Preventer shall be functioned at least weekly. The pipe and blind rams will be operated each trip. No abnormal pressure or temperature is expected while drilling.

BOPS will be tested by an independent service company. The ram preventers, choke manifold, and safety valves will be tested as follows: On the surface casing, pressure tests will be made to 250 psi low and 2000 psi high. On the intermediate casing, pressure tests will be made to 250 psi low and 3000 psi high.

The Annular Preventer will be tested to 250 psi low and 1000 psi high on the surface casing, and 250 low and 1500 high on the intermediate casing.

Cimarex Energy Co. of Colorado requests a variance to drill this well using a co-flex line between the BOP and choke manifold. Certification for proposed co-flex hose is attached (please see Exhibit F, F-1, F-2, F-3). The hose is not required by the manufacturer to be anchored. In the event the specific hose is not available, one of equal or higher rating will be used.