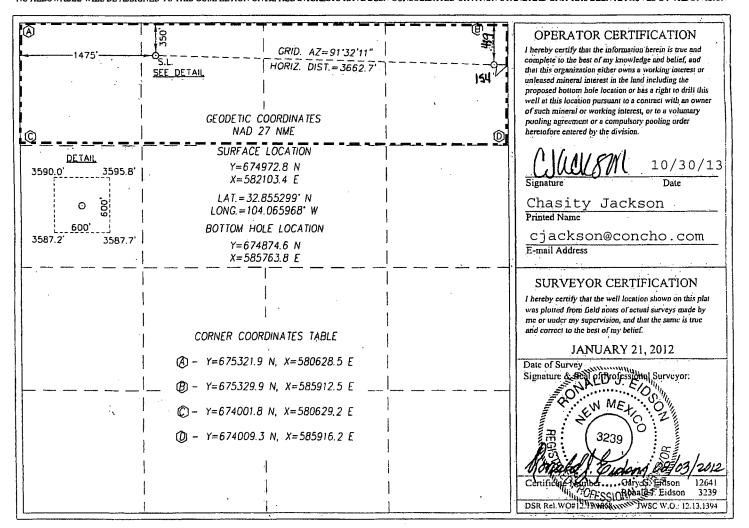

## WELL LOCATION AND ACREAGE DEDICATION PLAT

| AP<br>30-015           | 1 Number<br>- 4 0 3 5 7 | 7                                   | Pool Code<br>97917 |             |                   | Puol Name<br>Dodd;Glorieta-Upper Yeso |               |                     |                    |  |
|------------------------|-------------------------|-------------------------------------|--------------------|-------------|-------------------|---------------------------------------|---------------|---------------------|--------------------|--|
| Property Code<br>39248 |                         | Property<br>DODD FEDI               |                    |             |                   |                                       | i             | Well Number<br>900H |                    |  |
| OGRID No.<br>229137    |                         | Operator Name<br>COG OPERATING, LLC |                    |             |                   |                                       |               | 1                   | Elevation<br>3588' |  |
|                        |                         |                                     |                    |             | Surface Locati    | ion                                   |               |                     |                    |  |
| UL or lot No.          | Section                 | Township                            | Range              | Lot Idn     | Feet from the     | North/South line                      | Feet from the | East/West line      | County             |  |
| С                      | 10                      | 17-S                                | 29-E               |             | 350               | NORTH                                 | 1475          | WEST                | EDDY               |  |
|                        |                         | •                                   |                    | Bottom Hole | Location If Diffe | erent From Surface                    |               |                     |                    |  |
| UL or lot No.          | Section                 | Township                            | Range              | Lot Idn     | Feet from the     | North/South line                      | Feet from the | East/West line      | County             |  |
| A                      | 10                      | 17-S                                | 29-E               |             | 439               | NORTH                                 | 154           | EAST                | EDDY               |  |
| Dedicated Acres        | Joint or                | Infill C                            | onsolidation C     | ode Order   | r No.             |                                       |               |                     | 1                  |  |
| 160                    |                         |                                     |                    |             | •                 |                                       |               |                     |                    |  |