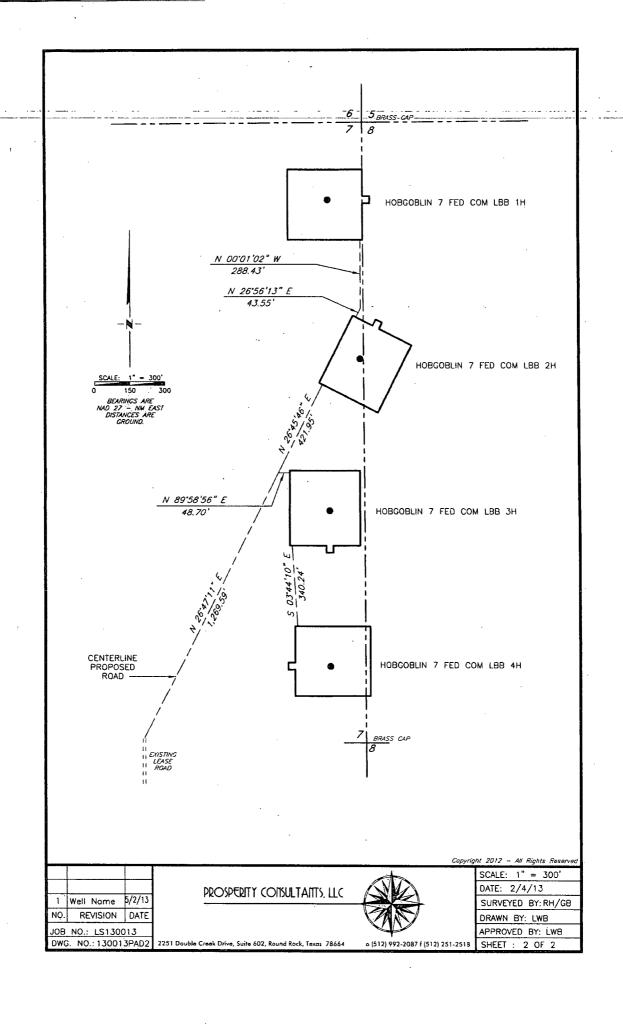

#### COG OPERATING, LLC Hobgoblin 7 Fed. Com. LBB 2H (1005' FNL & 15' FEL) Section 7, T-17-S, R-30-E, N. M. P. M., Eddy Co., New Mexico 3671.7 3675.6 600' HOBGOBLIN 7 FED COM LBB 2H ELEVATION: 3671' LAT: 32.85344" N LONG: 104.00230" W 3672.2 3669.0 PROPOSED / 600 3671.0 3671.1 6<u>00,</u> / 3673.2 3664.7 DIRECTIONS TO LOCATION From the intersection of U. S. Hwy. No. 82 and County Road No. 217 (Hagerman Cut-off); Go North on County Road 217 approx 0.9 mile; Turn left on a lease road; Follow lease road West approx. 0.8 mile; Turn right and go Northwest approx. 0.7 mile to a "Y" intersection; Turn right at "Y" and go North approx. 0.5 mile to the proposed road East of a two-track pipeline right-of-way; Follow road survey approx. 0.4 mile Northeast to the location. BEARINGS ARE ND 27 - NM EAST DISTANCES ARE GROUND. Copyright 2012 - All Rights Reserve SCALE: 1" = 100' DATE: 2/4/13 PROSPERITY CONSULTANTS, LLC 5/2/13 SURVEYED BY: RH/GB 1 Well Name REVISION DATE DRAWN BY: LWB APPROVED BY: LWB JOB NO.: LS130013 DWG. NO.: 130013PAD 2251 Dauble Creek Drive, Suite 602, Round Rock, Fexas 78664 o (512) 992-2087 f (512) 251-2518 SHEET: 1 OF 2