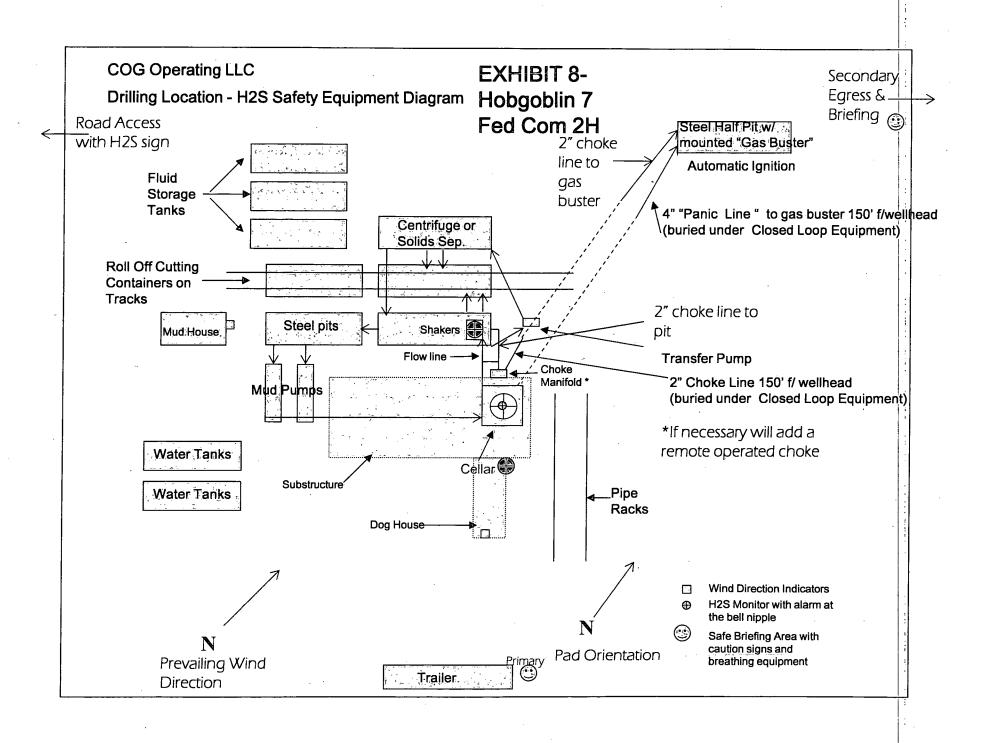

#### 12. Abnormal Conditions, Pressures, Temperatures and Potential Hazards:

SUCOA

No abnormal pressures or temperatures are anticipated. The estimated bottom hole temperature at TD is 92° Fahrenheit and estimated maximum bottom hole pressure is 2464 psi. Wells in the Loco Hills area will penetrate formations that are known or could reasonably be expected to contain hydrogen sulfide. Measurable gas volumes or hydrogen sulfide levels have not been encountered during drilling operations in this area; however, a H2S drilling operations plan is included with this APD. If H2S concentrations exceed 100 ppm a remote operated choke will be installed (see diagram #8 & #9) and COG will comply with the specifics of Onshore Order #6. All BOPE testing companies used by COG have H2S certified employees and will work on H2S locations. No major loss circulation zones have been reported in offsetting wells.