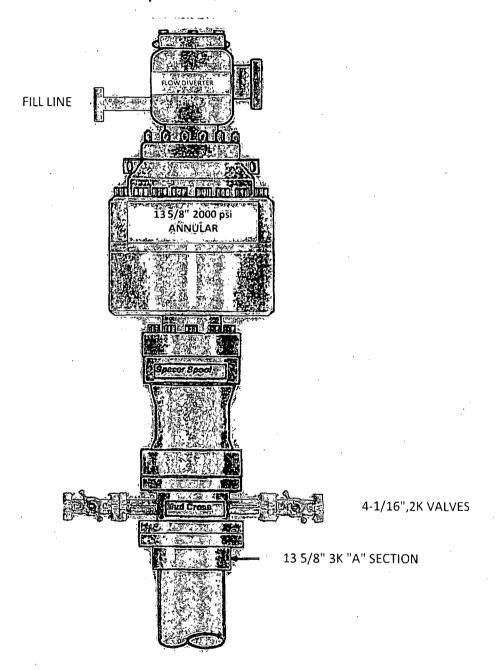

#### 8. Pressure Control Equipment:

The blowout preventer equipment (BOP) shown in Exhibit #9 will consist of a 13 5/8" double ram-type (2000 psi WP) preventer, and in some cases possibly a 13 5/8' 2000 psi Hydril type annular preventer as provided for in Onshore Order #2. These units will be hydraulically operated and the ram type preventer will be equipped with blind rams on top and 4 1/2" drill pipe rams on the bottom. A 13 5/8" 3M x 13 3/8" 3M SOW permanent casing head will be installed on the 13 3/8" casing. The BOP will be nippled up on the 13 5/8" permanent casing head and tested by independent tester. Test plug will be used and BOP tested to 250-300 psig low pressure and 2000 psig high pressure for 10 minutes. After setting 9-5/8", permanent "B section" well head will be installed and the BOP will then be nippled up on the permanent B section. BOP and well head will be tested by again by a third party. Test plug will be used and BOP tested to 250-300 psig low pressure and 2000 psig high pressure for 10 minutes BOP stack will be used continuously until total depth is reached. Pipe rams will be operationally checked each 24-hour period. Blind rams will be operationally checked on each trip out of the hole. These checks will be noted on the daily tour sheets. Other accessories to the BOP equipment will include a Kelly cock and floor safety valve, choke lines and a choke manifold with a 2000 psi WP rating all of which will also be tested to working pressure by independent tester also. Any time a component of the BOP stack or choke manifold is changed or installed BOPE will be partially re-tested as required.