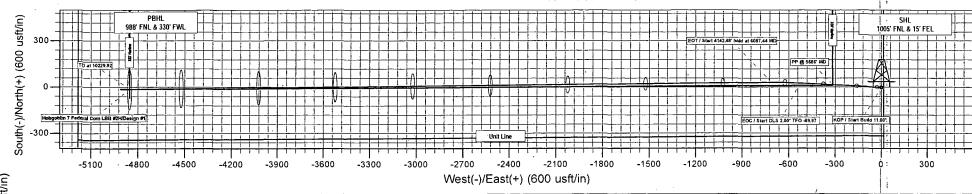

# Plan Proposal

COG Operating, LLC Hobgoblin 7 Federal Com LBB #2H Eddy Co., NM

Design#l Presented By

Aaron-Boger
Account Manager

Bret-Wolford
Well Planner

SHL 1005' FNL & 15' FEL Penetration Point 986' FNL & 330' FEL PBHL 988' FNL & 330' FWL

Hobgoblin 7 Federal Com LBB #2H Well Well Position +N/-S -674.10 usft Northing: 674,351.300 usft 32° 51' 12.377 N Latitude: +E/-W 137.40 usft Easting: 601,657.800 usft Longitude: 104° 0' 8.270 W **Position Uncertainty** 0.00 usft Wellhead Elevation: usft Ground Level: 3,671.00 usft

| Measured  | ·           |         | Vertical |        |           | Dogleg      | Build       | Turn        |        |                 |
|-----------|-------------|---------|----------|--------|-----------|-------------|-------------|-------------|--------|-----------------|
| Depth     | Inclination | Azimuth | Depth    | +N/-S  | +E/-W     | Rate        | Rate        | Rate        | TFO    |                 |
| (usft)    | (°)         | (°)     | (usft)   | (usft) | (usft)    | (°/100usft) | (°/100usft) | (°/100úsft) | (°)    | Target          |
| 0.00      | 0.00        | 0.00    | 0.00     | 0.00   | 0.00      | 0.00        | 0.00        | 0.00        | 0.00   |                 |
| 5,079.21  | 0.00        | 0.00    | 5,079.21 | 0.00   | 0.00      | 0.00        | 0.00        | 0.00        | 0.00   |                 |
| 5,906.48  | 91.00       | 273.00  | 5,600.00 | 27.74  | -529.23   | 11.00       | 11.00       | 0.00        | 273.00 |                 |
| 6,087.44  | 91.00       | 269.38  | 5,596.84 | 31.49  | -710.09   | 2.00        | 0.00        | -2.00       | -89.97 | Hbgbln 7 Fed Co |
| 10,229,92 | 91.00       | 269.38  | 5,524,54 | -13.30 | -4.851.70 | 0.00        | 0.00        | 0.00        | 0.00   | Hbabin 7 Fed Co |