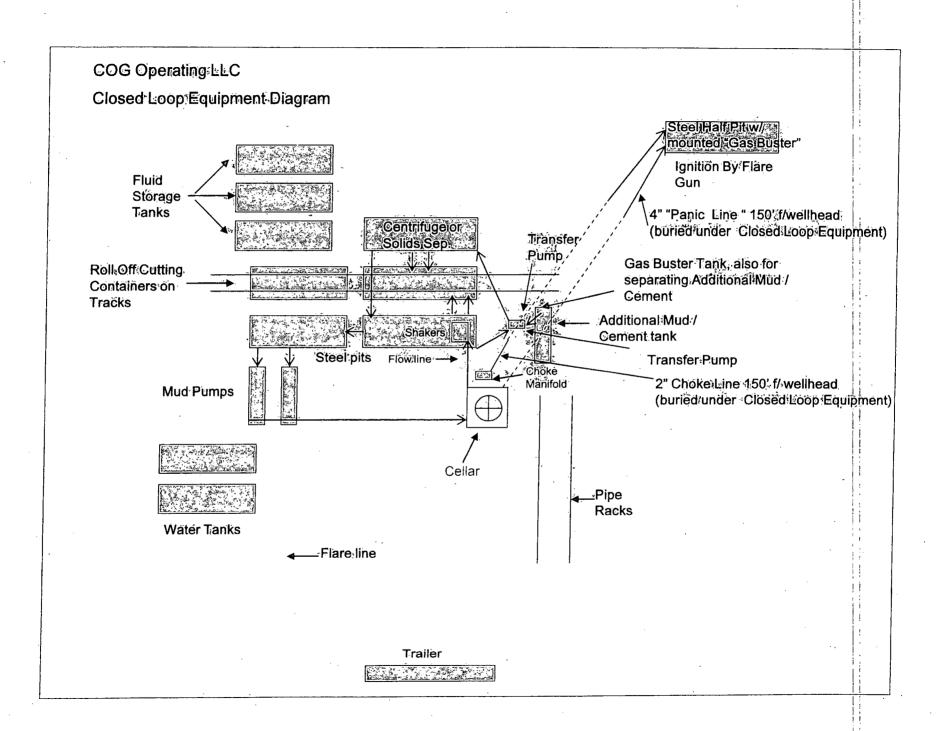

ted over shaker(s) with cuttings discharged into roll off container.

Fluid and fines below shaker(s) are circulated-with transfer-pump through centrifuge(s) or solids separator with cuttings and fines discharged into roll off container.

Fluid is continuously re-circulated through equipment with polymer added to aid separation of cutting fines.

Roll off containers are lined and de-watered with fluids re-circulated into system.

Additional tank is used to capture unused drilling fluid or cement returns from casing jobs.

This equipment will be maintained 24 hrs./day by solids control personnel and or rig crews that stay on location.

Cuttings will be hauled to either:

CRI (permit number R9166) or GMI (permit number 711-019-001)

dependent upon which rig is available to drill this well.





#### **COG Operating LLC**

#### Hydrogen Sulfide Drilling Operation Plan

#### I. HYDROGEN SULFIDE TRAINING

All personnel, whether regularly assigned, contracted, or employed on an unscheduled basis, will receive training from a qualified instructor in the following areas prior to commencing drilling operations on this well:

- 1. The hazards an characteristics of hydrogen sulfide (H2S)
- 2. The proper use and maintenance of personal protective equipment and life support systems.
- 3. The proper use of H2S detectors alarms warning systems, briefing areas, evacuation procedures, and prevailing winds.
- 4. The proper techniques for first aid and rescue procedures.

In addition, supervisory personnel will be trained in the following areas:

- 1. The effects of H2S on metal components. I