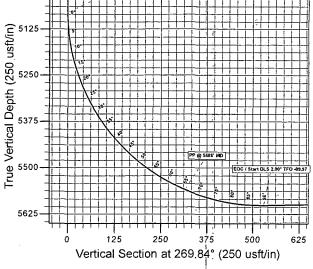

#### 9. Production Hole Drilling Summary:

Drill 8 ¾" hole and kick off at +/- 5079', building curve at 11°/100' over +/- 827' to horizontal at 5906' MD/ 5600' TVD Az 268.00°. AT 5906' reduce hole to 7 7/8". Drill 7 7/8" lateral section turning at 2°/100' to azi 269.88. Continue this azmith and inclination in a westerly direction for +/4090' lateral to TD at +/-10230' MD, 5327' TVD. Run 7" x 5-1/2" production casing. 7" to be run from surface to kickoff point and then changed over to 5 ½. 5 ½" casing will be run from kickoff point thru curve and lateral to TD. Both strings will be cemented in single stage. Cement volumes will be calculated to surface.

| Measured  | ·           |         | Vertical |        |           | Dogleg      | Build       | Turn        |        |                 |
|-----------|-------------|---------|----------|--------|-----------|-------------|-------------|-------------|--------|-----------------|
| Depth     | Inclination | Azimuth | Depth    | +N/-S  | +E/-W     | Rate        | Rate        | Rate        | TFO    |                 |
| (usft)    | (°)         | (°)     | (usft)   | (usft) | (usft)    | (°/100usft) | (°/100usft) | (°/100úsft) | (°)    | Target          |
| 0.00      | 0.00        | 0.00    | 0.00     | 0.00   | 0.00      | 0.00        | 0.00        | 0.00        | 0.00   |                 |
| 5,079.21  | 0.00        | 0.00    | 5,079.21 | 0.00   | 0.00      | 0.00        | 0.00        | 0.00        | 0.00   |                 |
| 5,906.48  | 91.00       | 273.00  | 5,600.00 | 27.74  | -529.23   | 11.00       | 11.00       | 0.00        | 273.00 |                 |
| 6,087.44  | 91.00       | 269.38  | 5,596.84 | 31.49  | -710.09   | 2.00        | 0.00        | -2.00       | -89.97 | Hbgbln 7 Fed Co |
| 10,229,92 | 91.00       | 269.38  | 5,524,54 | -13.30 | -4.851.70 | 0.00        | 0.00        | 0.00        | 0.00   | Hbabin 7 Fed Co |