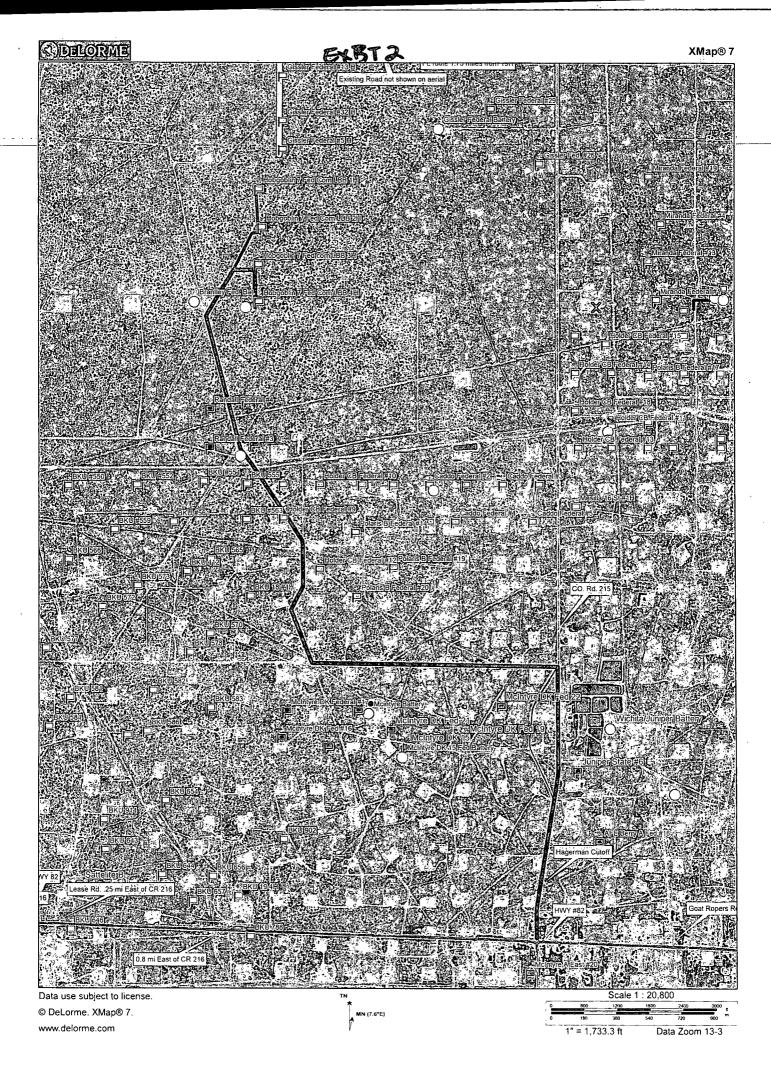

#### VICINITY MAP

NOT TO SCALE

SECTION 7, TWP. 17 SOUTH, RGE. 30 EAST, N. M. P. M., EDDY COUNTY, NEW MEXICO

OPERATOR: COG Operating, LLC

LEASE: Hobgoblin 7 Fed. Com LBB

WELL NO .: 2H ELEVATION: 3671'

LOCATION: 1005' FNL & 15' FEL

#### DIRECTIONS TO LOCATION

From the intersection of U. S. Hwy. No. 82 and County Road No. 217 (Hagerman Cut-off);

Go North on County Road 217 approx 0.9 mile;

Turn left on a lease road;

Follow lease road West approx. 0.8 mile;

Turn right and go Northwest approx. 0.7 mile to a "Y" intersection;

Turn right at "Y" and go North approx. 0.5 mile to the proposed road East of a two-track pipeline right-of-way;

Follow road survey approx. 0.4 mile Northeast to the location.