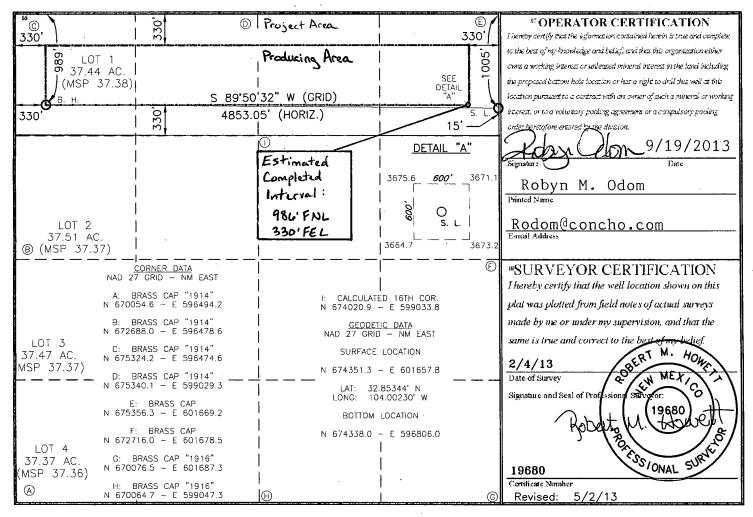

#### WELL LOCATION AND ACREAGE DEDICATION PLAT

| i -                           | API Number              | root Code     |                 |                       |                         |                  |                          |                |                        |  |
|-------------------------------|-------------------------|---------------|-----------------|-----------------------|-------------------------|------------------|--------------------------|----------------|------------------------|--|
| 30-01                         | 5- 4                    | 1813          | ,               | 96718                 |                         | LOCO HILL        | S: GLORII                | TA-YESO        |                        |  |
| / Property                    | Sode                    |               |                 |                       | <sup>5</sup> Property 1 | 6 V              | <sup>6</sup> Well Number |                |                        |  |
| 102                           | 59                      |               |                 | HORG                  | OBLIN 7 F               | ED COM LBB       |                          | •              | 2H                     |  |
| 7 OGRID                       | No.                     |               | ·               |                       | <sup>8</sup> Operator   | •                |                          |                | <sup>9</sup> Elevation |  |
| 229137 COG OPERATING, LLC 367 |                         |               |                 |                       |                         |                  |                          | 3671'          |                        |  |
|                               |                         |               |                 |                       | <sup>10</sup> Surface l | Location         |                          |                |                        |  |
| UL or lot no.                 | Section                 | Township      | Range           | Lot Idn               | Feet from the           | North/South line | Feet from the            | Eust/West line | County                 |  |
| A                             | 7                       | 17-S          | 30-E            |                       | 1005                    | NORTH            | 15                       | EAST           | EDDY                   |  |
|                               |                         |               | <sup>п</sup> Во | ttom Hol              | e Location If           | Different Fron   | n Surface                |                |                        |  |
| UL or lot no.                 | Section                 | Township      | Range           | Lot Idn               | Feet from the           | North/South line | Feet from the            | East/West line | County                 |  |
| 1                             | 7                       | 17-S          | 30-E            |                       | 989                     | NORTH            | 330                      | WEST           | EDDY                   |  |
| 12 Dedicated Acre             | s <sup>13</sup> Joint o | r Infill 14 C | consolidation   | Code <sup>I#</sup> Or | der No.                 |                  |                          |                |                        |  |
| 157.38                        |                         |               |                 | Ì                     |                         |                  |                          |                | }                      |  |

#### COG OPERATING, LLC Hobgoblin 7 Fed. Com. LBB 2H (1005' FNL & 15' FEL) Section 7, T-17-S, R-30-E, N. M. P. M., Eddy Co., New Mexico 3671.7 3675.6 600' HOBGOBLIN 7 FED COM LBB 2H ELEVATION: 3671' LAT: 32.85344" N LONG: 104.00230" W 3672.2 3669.0 PROPOSED / 600 3671.0 3671.1 6<u>00,</u> / 3673.2 3664.7 DIRECTIONS TO LOCATION From the intersection of U. S. Hwy. No. 82 and County Road No. 217 (Hagerman Cut-off); Go North on County Road 217 approx 0.9 mile; Turn left on a lease road; Follow lease road West approx. 0.8 mile; Turn right and go Northwest approx. 0.7 mile to a "Y" intersection; Turn right at "Y" and go North approx. 0.5 mile to the proposed road East of a two-track pipeline right-of-way; Follow road survey approx. 0.4 mile Northeast to the location. BEARINGS ARE ND 27 - NM EAST DISTANCES ARE GROUND. Copyright 2012 - All Rights Reserve SCALE: 1" = 100' DATE: 2/4/13 PROSPERITY CONSULTANTS, LLC 5/2/13 SURVEYED BY: RH/GB 1 Well Name REVISION DATE DRAWN BY: LWB APPROVED BY: LWB JOB NO.: LS130013 DWG. NO.: 130013PAD 2251 Dauble Creek Drive, Suite 602, Round Rock, Fexas 78664 o (512) 992-2087 f (512) 251-2518 SHEET: 1 OF 2