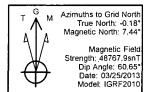

Sec.7 T-17S-R30E Site 675,025.400 usft Northing: Site Position: Latitude: 32° 51' 19.051 N 104° 0' 9.856 W Easting: 601,520.400 usft From: Map Longitude: Position Uncertainty: 0.00 usft Slot Radius: 13-3/16" Grid Convergence: 0.18°

Hobgoblin 7 Federal Com LBB #2H Well Well Position +N/-S -674.10 usft Northing: 674,351.300 usft 32° 51' 12.377 N Latitude: +E/-W 137.40 usft Easting: 601,657.800 usft Longitude: 104° 0' 8.270 W **Position Uncertainty** 0.00 usft Wellhead Elevation: usft Ground Level: 3,671.00 usft

 Wellbore
 Wellbore #1

 Magnetics
 Model Name
 Sample Date
 Declination
 Dip Angle
 Field Strength

 (°)
 (°)
 (nT)

 IGRF2010
 03/25/13
 7.61
 60.65
 48,768

| Design            | Design #1 | anna marketa a gradi dika ana ana ana banda a karana karana<br>Ana ana ana ana ana ana ana ana ana ana |        | شاهد اما قامل معجد الاملام اليوان الدور الدارد.<br>والرومون اليوان المرابع المدارك التي الروز الروب |           |   |
|-------------------|-----------|--------------------------------------------------------------------------------------------------------|--------|-----------------------------------------------------------------------------------------------------|-----------|---|
| Audit Notes:      |           |                                                                                                        |        | ,                                                                                                   |           |   |
| Version:          |           | Phase:                                                                                                 | PLAN   | Tie On Depth:                                                                                       | 0.00      |   |
| Vertical Section: |           | Depth From (TVD)                                                                                       | .+N/-S | +E/-W                                                                                               | Direction |   |
|                   |           | (usft)                                                                                                 | (usft) | (usft)                                                                                              | (°)       |   |
|                   |           | 0.00                                                                                                   | 0.00   | 0.00                                                                                                | 269.84    | , |