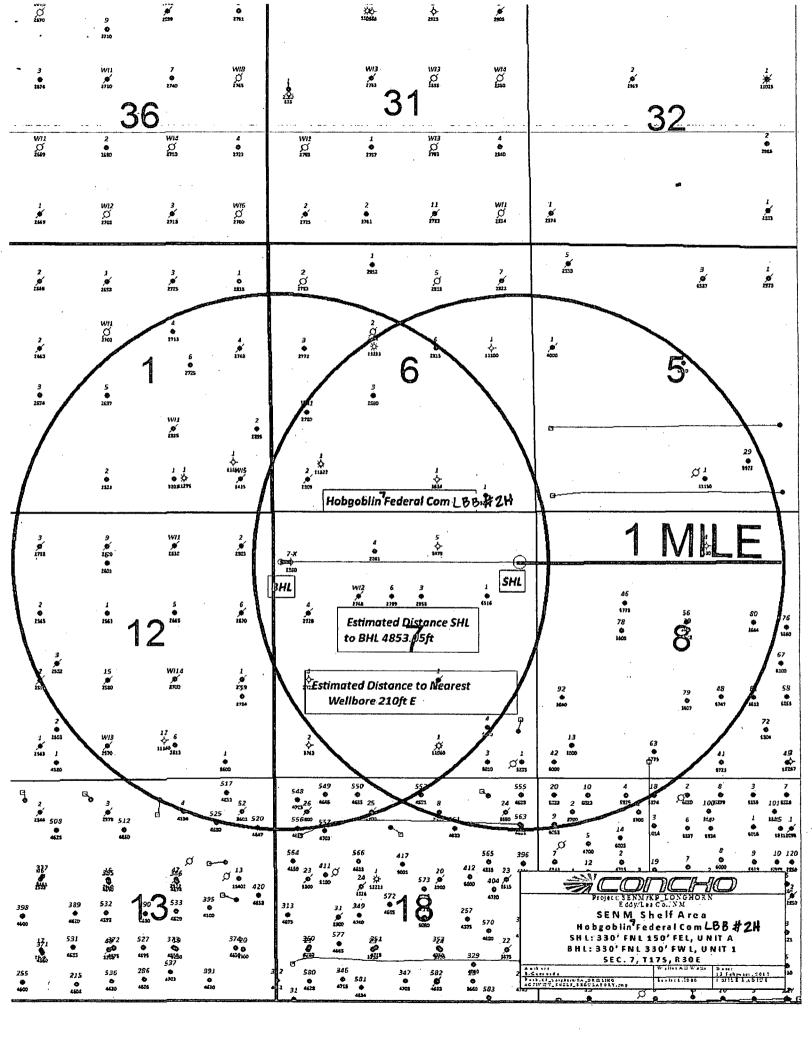

2251 Double Creek Drive, Suite 602, Round Rock, Texas 78664

o (512) 992-2087 f (512) 251-2518 | SHEET : 1 OF 1

© DeLorme. XMap® 7. www.delorme.com

MN (7.6°E)

1" = 500.0 ft Data Zoom 15-1

SHL: 1005' FNL & 15' FEL, Unit A BHL: 989' FNL & 330' FWL, Lot #1 Sec 7, T17S, R30E Eddy County, NM

1. Proration Unit Spacing: 160 Acres

2. Ground Elevation: 3671'

3. Proposed Depths: Horizontal: EOC (end of curve) TVD=5600' MD=5906'

Toe (end of lateral) TVD=5525' MD=10230'