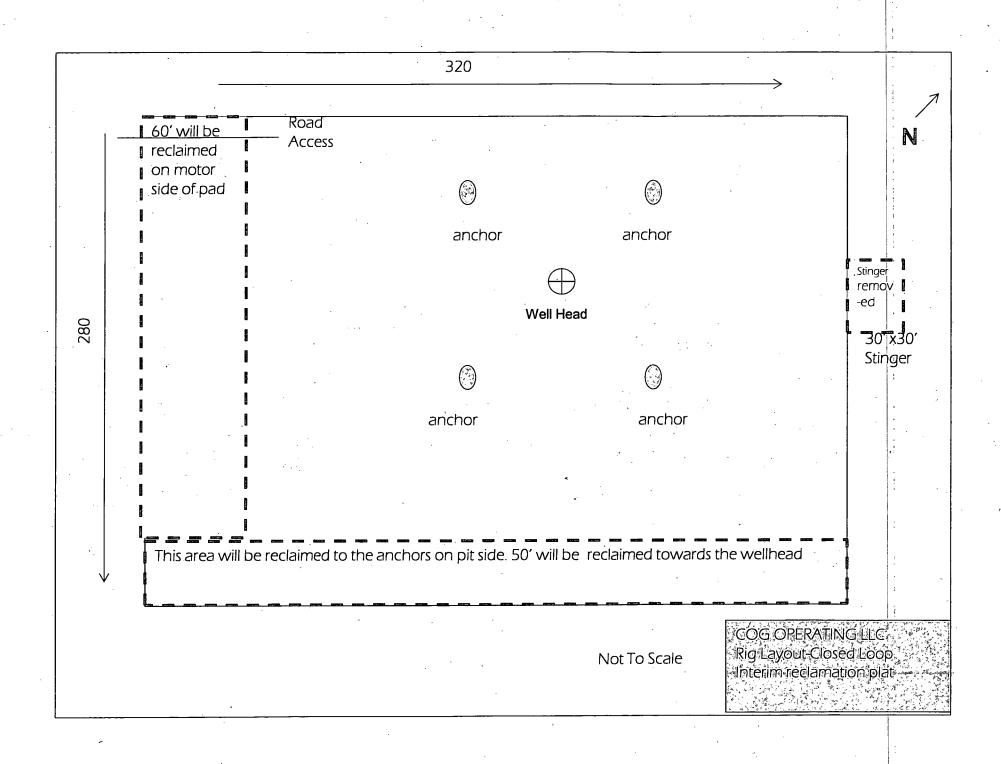

(Continued on page 2)

\*(Instructions on page 2)

Roswell Controlled Water Basin

SEE ATTACHED FOR CONDITIONS OF APPROVAL NMOCD ARTE

Approval Subject to General Requirements & Special Stipulations Attached

Surface Use Plan COG Operating, LLC Hobgoblin 7 Fed Com LBB 2H SL: 1005' FNL & 15' FEL Section 7, T-17-S, R-30-E

BHL: 989' FNL & 330' FWL

Section 7, T-17-S, R-30-E -

UN 1

ULA

Eddy County, New Mexico

I hereby certify that I, or persons under my direct supervision, have inspected the drill site and access road proposed herein; that I am familiar with the conditions that presently exist; that I have full knowledge of State and Federal laws applicable to this operation; that the statements made in this APD package are, to the best of my knowledge, true and correct; and that the work associated with the operations proposed herein will be performed in conformity with this APD package and the terms and conditions under which it is approved. I also certify that I, or COG Operating, LLC, am responsible for the operations conducted under this application. These statements are subject to the provisions of 18 U.S.C. 1001 for the filing of false statements. Executed this 17th day of June, 2013.