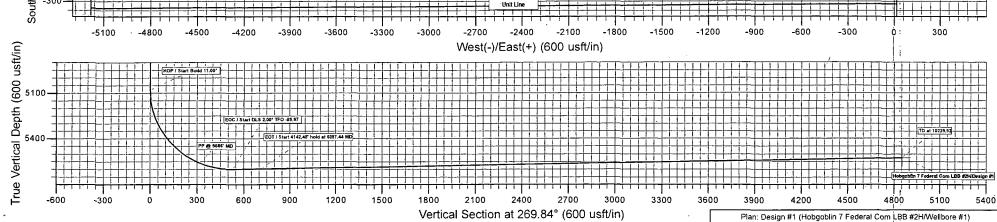

#### 9. Production Hole Drilling Summary:

Drill 8 ¾" hole and kick off at +/- 5079', building curve at 11°/100' over +/- 827' to horizontal at 5906' MD/ 5600' TVD Az 268.00°. AT 5906' reduce hole to 7 7/8". Drill 7 7/8" lateral section turning at 2°/100' to azi 269.88. Continue this azmith and inclination in a westerly direction for +/4090' lateral to TD at +/-10230' MD, 5327' TVD. Run 7" x 5-1/2" production casing. 7" to be run from surface to kickoff point and then changed over to 5 ½. 5 ½" casing will be run from kickoff point thru curve and lateral to TD. Both strings will be cemented in single stage. Cement volumes will be calculated to surface.

| Measured  | ·           |         | Vertical |        |           | Dogleg      | Build       | Turn        |        |                 |
|-----------|-------------|---------|----------|--------|-----------|-------------|-------------|-------------|--------|-----------------|
| Depth     | Inclination | Azimuth | Depth    | +N/-S  | +E/-W     | Rate        | Rate        | Rate        | TFO    |                 |
| (usft)    | (°)         | (°)     | (usft)   | (usft) | (usft)    | (°/100usft) | (°/100usft) | (°/100úsft) | (°)    | Target          |
| 0.00      | 0.00        | 0.00    | 0.00     | 0.00   | 0.00      | 0.00        | 0.00        | 0.00        | 0.00   |                 |
| 5,079.21  | 0.00        | 0.00    | 5,079.21 | 0.00   | 0.00      | 0.00        | 0.00        | 0.00        | 0.00   |                 |
| 5,906.48  | 91.00       | 273.00  | 5,600.00 | 27.74  | -529.23   | 11.00       | 11.00       | 0.00        | 273.00 |                 |
| 6,087.44  | 91.00       | 269.38  | 5,596.84 | 31.49  | -710.09   | 2.00        | 0.00        | -2.00       | -89.97 | Hbgbln 7 Fed Co |
| 10,229,92 | 91.00       | 269.38  | 5,524,54 | -13.30 | -4.851.70 | 0.00        | 0.00        | 0.00        | 0.00   | Hbabin 7 Fed Co |