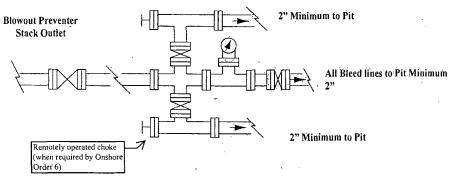

#### 8. Pressure Control Equipment:

The blowout preventer equipment (BOP) shown in Exhibit #9 will consist of a 13 5/8" double ram-type (2000 psi WP) preventer, and in some cases possibly a 13 5/8' 2000 psi Hydril type annular preventer as provided for in Onshore Order #2. These units will be hydraulically operated and the ram type preventer will be equipped with blind rams on top and 4 1/2" drill pipe rams on the bottom. A 13 5/8" 3M x 13 3/8" 3M SOW permanent casing head will be installed on the 13 3/8" casing. The BOP will be nippled up on the 13 5/8" permanent casing head and tested by independent tester. Test plug will be used and BOP tested to 250-300 psig low pressure and 2000 psig high pressure for 10 minutes. After setting 9-5/8", permanent "B section" well head will be installed and the BOP will then be nippled up on the permanent B section. BOP and well head will be tested by again by a third party. Test plug will be used and BOP tested to 250-300 psig low pressure and 2000 psig high pressure for 10 minutes BOP stack will be used continuously until total depth is reached. Pipe rams will be operationally checked each 24-hour period. Blind rams will be operationally checked on each trip out of the hole. These checks will be noted on the daily tour sheets. Other accessories to the BOP equipment will include a Kelly cock and floor safety valve, choke lines and a choke manifold with a 2000 psi WP rating all of which will also be tested to working pressure by independent tester also. Any time a component of the BOP stack or choke manifold is changed or installed BOPE will be partially re-tested as required.