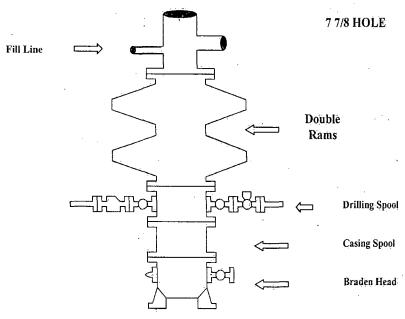

#### 8. Pressure Control Equipment:

The blowout preventer equipment (BOP) shown in Exhibit #9 will consist of a 13 5/8" double ram-type (2000 psi WP) preventer, and in some cases possibly a 13 5/8' 2000 psi Hydril type annular preventer as provided for in Onshore Order #2. These units will be hydraulically operated and the ram type preventer will be equipped with blind rams on top and 4 1/2" drill pipe rams on the bottom. A 13 5/8" 3M x 13 3/8" 3M SOW permanent casing head will be installed on the 13 3/8" casing. The BOP will be nippled up on the 13 5/8" permanent casing head and tested by independent tester. Test plug will be used and BOP tested to 250-300 psig low pressure and 2000 psig high pressure for 10 minutes. After setting 9-5/8", permanent "B section" well head will be installed and the BOP will then be nippled up on the permanent B section. BOP and well head will be tested by again by a third party. Test plug will be used and BOP tested to 250-300 psig low pressure and 2000 psig high pressure for 10 minutes BOP stack will be used continuously until total depth is reached. Pipe rams will be operationally checked each 24-hour period. Blind rams will be operationally checked on each trip out of the hole. These checks will be noted on the daily tour sheets. Other accessories to the BOP equipment will include a Kelly cock and floor safety valve, choke lines and a choke manifold with a 2000 psi WP rating all of which will also be tested to working pressure by independent tester also. Any time a component of the BOP stack or choke manifold is changed or installed BOPE will be partially re-tested as required.