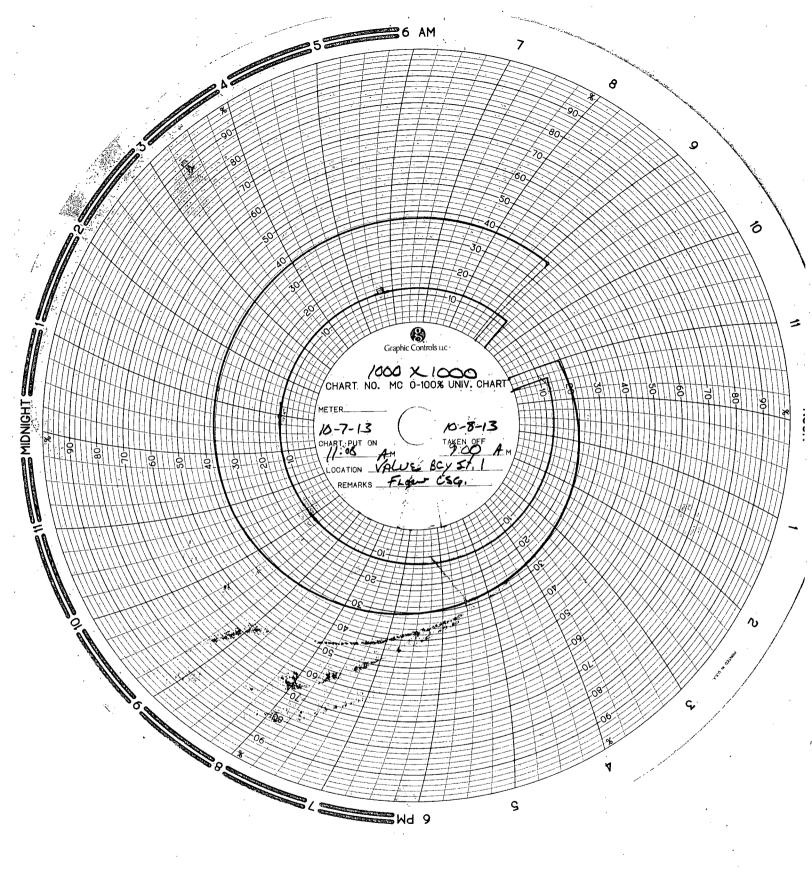

## NEW MEXICO OIL CONSERVATION DIVISION

Revised 11/23/11

|                                                                                                                                                                                                                                                                                                                                                                                                                                                                                                                                                                                                                                                                                                                                                                                                                                                                                                                                                                                                                                                                                                                                                                                                                                                                                                                                                                                                                                                                                                                                                                                                                                                                                                                                                                                                                                                                                                                                                                                                                                                                                                                                |                                                            | THEAST NEW          | We                                                                     | 11 API# 30-                                                                                                            | pos-63                                                                                     | 590                                           |
|--------------------------------------------------------------------------------------------------------------------------------------------------------------------------------------------------------------------------------------------------------------------------------------------------------------------------------------------------------------------------------------------------------------------------------------------------------------------------------------------------------------------------------------------------------------------------------------------------------------------------------------------------------------------------------------------------------------------------------------------------------------------------------------------------------------------------------------------------------------------------------------------------------------------------------------------------------------------------------------------------------------------------------------------------------------------------------------------------------------------------------------------------------------------------------------------------------------------------------------------------------------------------------------------------------------------------------------------------------------------------------------------------------------------------------------------------------------------------------------------------------------------------------------------------------------------------------------------------------------------------------------------------------------------------------------------------------------------------------------------------------------------------------------------------------------------------------------------------------------------------------------------------------------------------------------------------------------------------------------------------------------------------------------------------------------------------------------------------------------------------------|------------------------------------------------------------|---------------------|------------------------------------------------------------------------|------------------------------------------------------------------------------------------------------------------------|--------------------------------------------------------------------------------------------|-----------------------------------------------|
| Operator                                                                                                                                                                                                                                                                                                                                                                                                                                                                                                                                                                                                                                                                                                                                                                                                                                                                                                                                                                                                                                                                                                                                                                                                                                                                                                                                                                                                                                                                                                                                                                                                                                                                                                                                                                                                                                                                                                                                                                                                                                                                                                                       | ates tetraleum                                             |                     | Wel                                                                    | l Name & No. V                                                                                                         | ALUE BC                                                                                    | x St. 1                                       |
| Location Of W                                                                                                                                                                                                                                                                                                                                                                                                                                                                                                                                                                                                                                                                                                                                                                                                                                                                                                                                                                                                                                                                                                                                                                                                                                                                                                                                                                                                                                                                                                                                                                                                                                                                                                                                                                                                                                                                                                                                                                                                                                                                                                                  | ell: Unit O Sect                                           | ion <u>1 2</u>      | Township                                                               | Range                                                                                                                  | COL                                                                                        | nty Cha-183                                   |
|                                                                                                                                                                                                                                                                                                                                                                                                                                                                                                                                                                                                                                                                                                                                                                                                                                                                                                                                                                                                                                                                                                                                                                                                                                                                                                                                                                                                                                                                                                                                                                                                                                                                                                                                                                                                                                                                                                                                                                                                                                                                                                                                | Name of Reservoir                                          | or Pool             | Type of Prod. (Oil or Gas)                                             | Method of Prod.<br>(Flow Art. Lift)                                                                                    | Prod. Medium<br>(Tbg. Or Cag.)                                                             | Choke Size                                    |
| Upper<br>Completion                                                                                                                                                                                                                                                                                                                                                                                                                                                                                                                                                                                                                                                                                                                                                                                                                                                                                                                                                                                                                                                                                                                                                                                                                                                                                                                                                                                                                                                                                                                                                                                                                                                                                                                                                                                                                                                                                                                                                                                                                                                                                                            | ABO                                                        |                     | GA5                                                                    | Flow                                                                                                                   | CSG                                                                                        | 34/64                                         |
| Lower<br>Completion                                                                                                                                                                                                                                                                                                                                                                                                                                                                                                                                                                                                                                                                                                                                                                                                                                                                                                                                                                                                                                                                                                                                                                                                                                                                                                                                                                                                                                                                                                                                                                                                                                                                                                                                                                                                                                                                                                                                                                                                                                                                                                            | SILVRIAN                                                   | ·                   | GAS                                                                    | four                                                                                                                   | TEA.                                                                                       | 14/64                                         |
| Data a sector                                                                                                                                                                                                                                                                                                                                                                                                                                                                                                                                                                                                                                                                                                                                                                                                                                                                                                                                                                                                                                                                                                                                                                                                                                                                                                                                                                                                                                                                                                                                                                                                                                                                                                                                                                                                                                                                                                                                                                                                                                                                                                                  | t-in at (hour, date):                                      | a C A FLC           | OW TEST NO.                                                            | <u> </u>                                                                                                               |                                                                                            |                                               |
|                                                                                                                                                                                                                                                                                                                                                                                                                                                                                                                                                                                                                                                                                                                                                                                                                                                                                                                                                                                                                                                                                                                                                                                                                                                                                                                                                                                                                                                                                                                                                                                                                                                                                                                                                                                                                                                                                                                                                                                                                                                                                                                                | (hour, date):                                              |                     |                                                                        |                                                                                                                        | Upper<br>Completion                                                                        | Lower<br>Completion                           |
|                                                                                                                                                                                                                                                                                                                                                                                                                                                                                                                                                                                                                                                                                                                                                                                                                                                                                                                                                                                                                                                                                                                                                                                                                                                                                                                                                                                                                                                                                                                                                                                                                                                                                                                                                                                                                                                                                                                                                                                                                                                                                                                                | the zone producing                                         |                     |                                                                        |                                                                                                                        |                                                                                            | Completion                                    |
|                                                                                                                                                                                                                                                                                                                                                                                                                                                                                                                                                                                                                                                                                                                                                                                                                                                                                                                                                                                                                                                                                                                                                                                                                                                                                                                                                                                                                                                                                                                                                                                                                                                                                                                                                                                                                                                                                                                                                                                                                                                                                                                                | nning of test                                              |                     |                                                                        |                                                                                                                        | ,                                                                                          | 190                                           |
| Stabilized? (Yes or No)                                                                                                                                                                                                                                                                                                                                                                                                                                                                                                                                                                                                                                                                                                                                                                                                                                                                                                                                                                                                                                                                                                                                                                                                                                                                                                                                                                                                                                                                                                                                                                                                                                                                                                                                                                                                                                                                                                                                                                                                                                                                                                        |                                                            |                     |                                                                        |                                                                                                                        | <u>yes</u>                                                                                 | yES                                           |
| Maximum pressure during test                                                                                                                                                                                                                                                                                                                                                                                                                                                                                                                                                                                                                                                                                                                                                                                                                                                                                                                                                                                                                                                                                                                                                                                                                                                                                                                                                                                                                                                                                                                                                                                                                                                                                                                                                                                                                                                                                                                                                                                                                                                                                                   |                                                            |                     |                                                                        |                                                                                                                        |                                                                                            | 380                                           |
| Minimum pressure during test                                                                                                                                                                                                                                                                                                                                                                                                                                                                                                                                                                                                                                                                                                                                                                                                                                                                                                                                                                                                                                                                                                                                                                                                                                                                                                                                                                                                                                                                                                                                                                                                                                                                                                                                                                                                                                                                                                                                                                                                                                                                                                   |                                                            |                     |                                                                        |                                                                                                                        |                                                                                            | 190                                           |
| Pressure at conclusion of test                                                                                                                                                                                                                                                                                                                                                                                                                                                                                                                                                                                                                                                                                                                                                                                                                                                                                                                                                                                                                                                                                                                                                                                                                                                                                                                                                                                                                                                                                                                                                                                                                                                                                                                                                                                                                                                                                                                                                                                                                                                                                                 |                                                            |                     |                                                                        |                                                                                                                        |                                                                                            | 380                                           |
| Pressure change during test (Maximum minus Minimum)                                                                                                                                                                                                                                                                                                                                                                                                                                                                                                                                                                                                                                                                                                                                                                                                                                                                                                                                                                                                                                                                                                                                                                                                                                                                                                                                                                                                                                                                                                                                                                                                                                                                                                                                                                                                                                                                                                                                                                                                                                                                            |                                                            |                     |                                                                        |                                                                                                                        |                                                                                            | 190                                           |
| -                                                                                                                                                                                                                                                                                                                                                                                                                                                                                                                                                                                                                                                                                                                                                                                                                                                                                                                                                                                                                                                                                                                                                                                                                                                                                                                                                                                                                                                                                                                                                                                                                                                                                                                                                                                                                                                                                                                                                                                                                                                                                                                              | - <del></del>                                              |                     |                                                                        | 1.00                                                                                                                   | -                                                                                          | TAKREAS                                       |
| Well closed at (h<br>Oil Production                                                                                                                                                                                                                                                                                                                                                                                                                                                                                                                                                                                                                                                                                                                                                                                                                                                                                                                                                                                                                                                                                                                                                                                                                                                                                                                                                                                                                                                                                                                                                                                                                                                                                                                                                                                                                                                                                                                                                                                                                                                                                            | bbls; Grav.                                                | 10-8-1              | 3 Pro-                                                                 | ductionc                                                                                                               | 1 HRS.                                                                                     |                                               |
| During Test:                                                                                                                                                                                                                                                                                                                                                                                                                                                                                                                                                                                                                                                                                                                                                                                                                                                                                                                                                                                                                                                                                                                                                                                                                                                                                                                                                                                                                                                                                                                                                                                                                                                                                                                                                                                                                                                                                                                                                                                                                                                                                                                   | bbls; Grav.                                                |                     | ; During Test                                                          |                                                                                                                        | MCF; GOR                                                                                   | <u>//A</u>                                    |
| Remarks:                                                                                                                                                                                                                                                                                                                                                                                                                                                                                                                                                                                                                                                                                                                                                                                                                                                                                                                                                                                                                                                                                                                                                                                                                                                                                                                                                                                                                                                                                                                                                                                                                                                                                                                                                                                                                                                                                                                                                                                                                                                                                                                       |                                                            |                     |                                                                        |                                                                                                                        |                                                                                            |                                               |
| Dark access 1 1 1                                                                                                                                                                                                                                                                                                                                                                                                                                                                                                                                                                                                                                                                                                                                                                                                                                                                                                                                                                                                                                                                                                                                                                                                                                                                                                                                                                                                                                                                                                                                                                                                                                                                                                                                                                                                                                                                                                                                                                                                                                                                                                              |                                                            | FLOV                | W TEST NO 2                                                            |                                                                                                                        |                                                                                            |                                               |
| Well opened at (h                                                                                                                                                                                                                                                                                                                                                                                                                                                                                                                                                                                                                                                                                                                                                                                                                                                                                                                                                                                                                                                                                                                                                                                                                                                                                                                                                                                                                                                                                                                                                                                                                                                                                                                                                                                                                                                                                                                                                                                                                                                                                                              | in at (hour, date): 9:80 nour, date): 9:15 A               | n 10-               | 8-13                                                                   |                                                                                                                        |                                                                                            | Lower<br>Completion                           |
| Well opened at (h                                                                                                                                                                                                                                                                                                                                                                                                                                                                                                                                                                                                                                                                                                                                                                                                                                                                                                                                                                                                                                                                                                                                                                                                                                                                                                                                                                                                                                                                                                                                                                                                                                                                                                                                                                                                                                                                                                                                                                                                                                                                                                              | nour, date):                                               | n 10-1              | 8-13                                                                   |                                                                                                                        | _ Completion                                                                               |                                               |
| Well opened at (handicate by (X) the Pressure at beginn                                                                                                                                                                                                                                                                                                                                                                                                                                                                                                                                                                                                                                                                                                                                                                                                                                                                                                                                                                                                                                                                                                                                                                                                                                                                                                                                                                                                                                                                                                                                                                                                                                                                                                                                                                                                                                                                                                                                                                                                                                                                        | nour, date): 9,15 per some producing                       | n 10-1              | 8-13                                                                   |                                                                                                                        | _ Completion                                                                               |                                               |
| Well opened at (handicate by (X) the Pressure at beginn that itabilized? (Yes                                                                                                                                                                                                                                                                                                                                                                                                                                                                                                                                                                                                                                                                                                                                                                                                                                                                                                                                                                                                                                                                                                                                                                                                                                                                                                                                                                                                                                                                                                                                                                                                                                                                                                                                                                                                                                                                                                                                                                                                                                                  | nour, date): 9,15 per some producing                       | /0-1                | RECEIV                                                                 | ED                                                                                                                     | _ Completion                                                                               |                                               |
| Well opened at (handicate by (X) the Pressure at beginn Stabilized? (Yes of Maximum pressure)                                                                                                                                                                                                                                                                                                                                                                                                                                                                                                                                                                                                                                                                                                                                                                                                                                                                                                                                                                                                                                                                                                                                                                                                                                                                                                                                                                                                                                                                                                                                                                                                                                                                                                                                                                                                                                                                                                                                                                                                                                  | nour, date): 9,15 pm ne zone producing ning of test or No) | m /0-1              | 8-13<br>NECEIV<br>-001-2-1-2                                           | ZEL)   013                                                                                                             | _ Completion                                                                               |                                               |
| Well opened at (h<br>ndicate by (X) th<br>Pressure at beginn<br>stabilized? (Yes<br>Maximum pressur                                                                                                                                                                                                                                                                                                                                                                                                                                                                                                                                                                                                                                                                                                                                                                                                                                                                                                                                                                                                                                                                                                                                                                                                                                                                                                                                                                                                                                                                                                                                                                                                                                                                                                                                                                                                                                                                                                                                                                                                                            | nour, date): 9,15 pm ne zone producing ning of test or No) | m /0-1              | 8-13<br>NECEIV<br>-001-2-1-2                                           | ZEL)   013                                                                                                             | _ Completion                                                                               |                                               |
| Well opened at (he ndicate by (X) the Pressure at beginn stabilized? (Yes of Maximum pressure at conclusives at | nour, date): 9,15 per some producing                       | ~ 10-3              | 8-13<br>RECEIV<br>-001-2-1-2<br>1000 AR                                | ED<br>019  <br>IES!A                                                                                                   | _ Completion                                                                               |                                               |
| Well opened at (handicate by (X) the Pressure at beginn Stabilized? (Yes Maximum pressure Ainimum pressure at conclustressure at conclustressure change de                                                                                                                                                                                                                                                                                                                                                                                                                                                                                                                                                                                                                                                                                                                                                                                                                                                                                                                                                                                                                                                                                                                                                                                                                                                                                                                                                                                                                                                                                                                                                                                                                                                                                                                                                                                                                                                                                                                                                                     | nour, date): 9,15 per some producing                       | S Minimum).         | 8-13<br>RECEIV<br>-001-2-1-2<br>MOCD ART                               | ZED  <br>013  <br>Tesma                                                                                                | _ Completion                                                                               |                                               |
| Well opened at (hondicate by (X) the Pressure at begins stabilized? (Yes Maximum pressure fressure at conclusivessure change de la pressure change de la closed at (hondicate by A) as pressure at (hondicate by A) as pressure change de la closed at (hondicate by A) as pressure at (hondicate by A) as pressure change de la closed at (hondicate by A) as pressure at (hondicate by A) as pressure change de la closed at (hondicate by A) as pressure at (hondicate by A) as pressure change de la closed at (hondicate by A) as pressure at (hondicate by (X)) as pressure at (hondicate by (X)) and (hondicate by (X)) as pressure at (hondicate by (X)).                                                                                                                                                                                                                                                                                                                                                                                                                                                                                                                                                                                                                                                                                                                                                                                                                                                                                                                                                                                                                                                                                                          | nour, date): 9,15 per producing                            | ~ / ∂ - ¹           | R-13 RECEIV OCT 2-1-2 ROCD AR                                          | TESIA                                                                                                                  | _ Completion                                                                               |                                               |
| Well opened at (hondicate by (X) the Pressure at begins at tabilized? (Yes a Maximum pressure at conclusivessure change do as pressure change do as pressure at (hondi Production)                                                                                                                                                                                                                                                                                                                                                                                                                                                                                                                                                                                                                                                                                                                                                                                                                                                                                                                                                                                                                                                                                                                                                                                                                                                                                                                                                                                                                                                                                                                                                                                                                                                                                                                                                                                                                                                                                                                                             | nour, date): 9,15 per second producing                     | 540, s Minimum)e?   | RECEIV<br>OCT 2-1-2<br>MOCD AR                                         | ESIA                                                                                                                   | _ Completion                                                                               |                                               |
| Well opened at (hondicate by (X) the Pressure at begins stabilized? (Yes Maximum pressure dinimum pressure ressure at conclusivessure change de la pressure change de la la production uring Test:                                                                                                                                                                                                                                                                                                                                                                                                                                                                                                                                                                                                                                                                                                                                                                                                                                                                                                                                                                                                                                                                                                                                                                                                                                                                                                                                                                                                                                                                                                                                                                                                                                                                                                                                                                                                                                                                                                                             | nour, date): 9,15 per producing                            | 540, s Minimum)e?   | Total Production; During Test                                          | ESIA                                                                                                                   | Completion  125  155  140  15  Increase  25 Hps                                            |                                               |
| Well opened at (handicate by (X) the Pressure at beginn Stabilized? (Yes Maximum pressure dinimum pressure ressure at conclustressure change du vas pressure change du choral consumer change de la consumer change | nour, date): 9,15 per zone producing                       | 540<br>S Minimum)e? | R-13 RECEIV 001-2-1-2 MOCD AR  Total Produ Gas Production; During Test | TESIA    Time On 7.  on 14                                                                                             | Completion  125  155  140  15  140  15  Therefase  25 Hps                                  |                                               |
| Well opened at (hondicate by (X) the Pressure at beginn itabilized? (Yes Maximum pressure at conclusivessure at conclusivessure change do a pressure change  | nour, date): 9,15 per producing                            | Minimum)e?          | Total Production; During Test                                          | TESIA    Time On 7.  On 14 A                                                                                           | Completion  125 155 140 15 140 15 14cesase 25 Hass MCF; GOR                                |                                               |
| Well opened at (hondicate by (X) the Pressure at begins itabilized? (Yes Maximum pressure dinimum pressure at conclusivessure change de Vas pressure de | nour, date): 9,15 per zone producing                       | s Minimum)e?        | Total Production During Test Operat                                    | TESIA  TESIA  Time On  Action  Ton  The best of my know  The best of my know  The best of my know  The best of my know | Completion  125 140 125 140 15 140 15 Therefore  ACF; GOR  Medge                           |                                               |
| Well opened at (he ndicate by (X) the ressure at beginn tabilized? (Yes daximum pressure finimum pressure essure at conclusivessure change de la closed at (houseld Production paring Test:                                                                                                                                                                                                                                                                                                                                                                                                                                                                                                                                                                                                                                                                                                                                                                                                                                                                                                                                                                                                                                                                                                                                                                                                                                                                                                                                                                                                                                                                                                                                                                                                                                                                                                                                                                                                                                                                                                                                    | nour, date): 9,15 per zone producing                       | s Minimum)e?        | Total Production Gas Production During Test Operat By                  | TESIA  TESIA  Time On  Ton  The best of my know  Teff De                                                               | Completion  125  125  140  125  140  15  Therefore  ACF, GOR  Relean (                     | Completion  X 380  YES 380  /SO 230  ASCREASE |
| Vell opened at (hondicate by (X) the ressure at beginn tabilized? (Yes daximum pressure finimum pressure at conclusivessure change do as pressure change de la closed at (honding Test:                                                                                                                                                                                                                                                                                                                                                                                                                                                                                                                                                                                                                                                                                                                                                                                                                                                                                                                                                                                                                                                                                                                                                                                                                                                                                                                                                                                                                                                                                                                                                                                                                                                                                                                                                        | nour, date): 9,15 per per zone producing                   | s Minimum)e?        | Total Produ Gas Production During Test  Operat  By  Title              | TESIA  TESIA  Time On  Attion  The best of my know  TEFF DE  TEFF DE                                                   | Completion  125  125  140  125  140  15  THEREASE  25 HRS  MCF; GOR  Medge.  Hedge.        | Completion  X 380  YES 380  ISO 230  ASCREASE |
| Well opened at (hondicate by (X) the ressure at beginn itabilized? (Yes daximum pressure dinimum pressure ressure at conclustressure change dutas pressure dutas pressure dutas pressure dutas pressure dutas pressure change dutas pressure chang | nour, date): 9,15 per zone producing                       | s Minimum)e?        | Total Produ Gas Production During Test  Operat  By  Title              | TESIA  TESIA  Time On  Ton  The best of my know  Teff De                                                               | Completion  125 140 125 140 15 THEREPSE 25 HRS  MCF; GOR  Medge. Holsom ( Land Tech Logues | Completion  X 380  YES 380  ISO 230  ASCREASE |