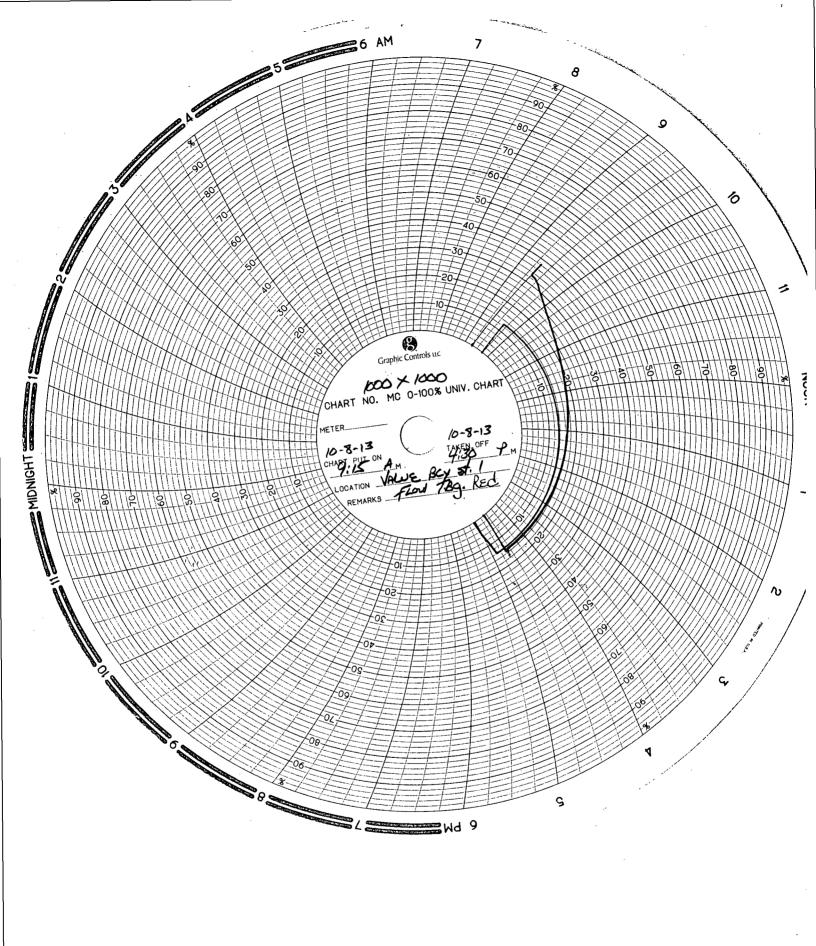

## NEW MEXICO OIL CONSERVATION DIVISION

Revised 11/23/11

|                                                                                                                                                                                                                                                                                                                                                                                                                                                                                                                                                                                                                                                                                                                                                                                                                                                                                                                                                                                                                                                                                                                                                                                                                                                                                                                                                                                                                                                                                                                                                                                                                                                                                                                                                                                                                                                                                                                                                                                                                                                                                                                                |                                                            | THEAST NEW          | We                                                                     | 11 API# 30-                                                                                                            | pos-63                                                                                     | 590                                           |
|--------------------------------------------------------------------------------------------------------------------------------------------------------------------------------------------------------------------------------------------------------------------------------------------------------------------------------------------------------------------------------------------------------------------------------------------------------------------------------------------------------------------------------------------------------------------------------------------------------------------------------------------------------------------------------------------------------------------------------------------------------------------------------------------------------------------------------------------------------------------------------------------------------------------------------------------------------------------------------------------------------------------------------------------------------------------------------------------------------------------------------------------------------------------------------------------------------------------------------------------------------------------------------------------------------------------------------------------------------------------------------------------------------------------------------------------------------------------------------------------------------------------------------------------------------------------------------------------------------------------------------------------------------------------------------------------------------------------------------------------------------------------------------------------------------------------------------------------------------------------------------------------------------------------------------------------------------------------------------------------------------------------------------------------------------------------------------------------------------------------------------|------------------------------------------------------------|---------------------|------------------------------------------------------------------------|------------------------------------------------------------------------------------------------------------------------|--------------------------------------------------------------------------------------------|-----------------------------------------------|
| Operator                                                                                                                                                                                                                                                                                                                                                                                                                                                                                                                                                                                                                                                                                                                                                                                                                                                                                                                                                                                                                                                                                                                                                                                                                                                                                                                                                                                                                                                                                                                                                                                                                                                                                                                                                                                                                                                                                                                                                                                                                                                                                                                       | ates tetraleum                                             |                     | Wel                                                                    | l Name & No. V                                                                                                         | ALUE BC                                                                                    | x St. 1                                       |
| Location Of W                                                                                                                                                                                                                                                                                                                                                                                                                                                                                                                                                                                                                                                                                                                                                                                                                                                                                                                                                                                                                                                                                                                                                                                                                                                                                                                                                                                                                                                                                                                                                                                                                                                                                                                                                                                                                                                                                                                                                                                                                                                                                                                  | ell: Unit O Sect                                           | ion <u>1 2</u>      | Township                                                               | Range                                                                                                                  | COL                                                                                        | nty Cha-183                                   |
|                                                                                                                                                                                                                                                                                                                                                                                                                                                                                                                                                                                                                                                                                                                                                                                                                                                                                                                                                                                                                                                                                                                                                                                                                                                                                                                                                                                                                                                                                                                                                                                                                                                                                                                                                                                                                                                                                                                                                                                                                                                                                                                                | Name of Reservoir                                          | or Pool             | Type of Prod. (Oil or Gas)                                             | Method of Prod.<br>(Flow Art. Lift)                                                                                    | Prod. Medium<br>(Tbg. Or Cag.)                                                             | Choke Size                                    |
| Upper<br>Completion                                                                                                                                                                                                                                                                                                                                                                                                                                                                                                                                                                                                                                                                                                                                                                                                                                                                                                                                                                                                                                                                                                                                                                                                                                                                                                                                                                                                                                                                                                                                                                                                                                                                                                                                                                                                                                                                                                                                                                                                                                                                                                            | ABO                                                        |                     | GA5                                                                    | Flow                                                                                                                   | CSG                                                                                        | 34/64                                         |
| Lower<br>Completion                                                                                                                                                                                                                                                                                                                                                                                                                                                                                                                                                                                                                                                                                                                                                                                                                                                                                                                                                                                                                                                                                                                                                                                                                                                                                                                                                                                                                                                                                                                                                                                                                                                                                                                                                                                                                                                                                                                                                                                                                                                                                                            | SILVRIAN                                                   | ·                   | GAS                                                                    | four                                                                                                                   | TEA.                                                                                       | 14/64                                         |
| Data a sector                                                                                                                                                                                                                                                                                                                                                                                                                                                                                                                                                                                                                                                                                                                                                                                                                                                                                                                                                                                                                                                                                                                                                                                                                                                                                                                                                                                                                                                                                                                                                                                                                                                                                                                                                                                                                                                                                                                                                                                                                                                                                                                  | t-in at (hour, date):                                      | a C A FLC           | OW TEST NO.                                                            | <u> </u>                                                                                                               |                                                                                            |                                               |
|                                                                                                                                                                                                                                                                                                                                                                                                                                                                                                                                                                                                                                                                                                                                                                                                                                                                                                                                                                                                                                                                                                                                                                                                                                                                                                                                                                                                                                                                                                                                                                                                                                                                                                                                                                                                                                                                                                                                                                                                                                                                                                                                | (hour, date):                                              |                     |                                                                        |                                                                                                                        | Upper<br>Completion                                                                        | Lower<br>Completion                           |
|                                                                                                                                                                                                                                                                                                                                                                                                                                                                                                                                                                                                                                                                                                                                                                                                                                                                                                                                                                                                                                                                                                                                                                                                                                                                                                                                                                                                                                                                                                                                                                                                                                                                                                                                                                                                                                                                                                                                                                                                                                                                                                                                | the zone producing                                         |                     |                                                                        |                                                                                                                        |                                                                                            | Completion                                    |
|                                                                                                                                                                                                                                                                                                                                                                                                                                                                                                                                                                                                                                                                                                                                                                                                                                                                                                                                                                                                                                                                                                                                                                                                                                                                                                                                                                                                                                                                                                                                                                                                                                                                                                                                                                                                                                                                                                                                                                                                                                                                                                                                | nning of test                                              |                     |                                                                        |                                                                                                                        | ,                                                                                          | 190                                           |
| Stabilized? (Yes or No)                                                                                                                                                                                                                                                                                                                                                                                                                                                                                                                                                                                                                                                                                                                                                                                                                                                                                                                                                                                                                                                                                                                                                                                                                                                                                                                                                                                                                                                                                                                                                                                                                                                                                                                                                                                                                                                                                                                                                                                                                                                                                                        |                                                            |                     |                                                                        |                                                                                                                        | <u>yes</u>                                                                                 | yES                                           |
| Maximum pressure during test                                                                                                                                                                                                                                                                                                                                                                                                                                                                                                                                                                                                                                                                                                                                                                                                                                                                                                                                                                                                                                                                                                                                                                                                                                                                                                                                                                                                                                                                                                                                                                                                                                                                                                                                                                                                                                                                                                                                                                                                                                                                                                   |                                                            |                     |                                                                        |                                                                                                                        |                                                                                            | 380                                           |
| Minimum pressure during test                                                                                                                                                                                                                                                                                                                                                                                                                                                                                                                                                                                                                                                                                                                                                                                                                                                                                                                                                                                                                                                                                                                                                                                                                                                                                                                                                                                                                                                                                                                                                                                                                                                                                                                                                                                                                                                                                                                                                                                                                                                                                                   |                                                            |                     |                                                                        |                                                                                                                        |                                                                                            | 190                                           |
| Pressure at conclusion of test                                                                                                                                                                                                                                                                                                                                                                                                                                                                                                                                                                                                                                                                                                                                                                                                                                                                                                                                                                                                                                                                                                                                                                                                                                                                                                                                                                                                                                                                                                                                                                                                                                                                                                                                                                                                                                                                                                                                                                                                                                                                                                 |                                                            |                     |                                                                        |                                                                                                                        |                                                                                            | 380                                           |
| Pressure change during test (Maximum minus Minimum)                                                                                                                                                                                                                                                                                                                                                                                                                                                                                                                                                                                                                                                                                                                                                                                                                                                                                                                                                                                                                                                                                                                                                                                                                                                                                                                                                                                                                                                                                                                                                                                                                                                                                                                                                                                                                                                                                                                                                                                                                                                                            |                                                            |                     |                                                                        |                                                                                                                        |                                                                                            | 190                                           |
| -                                                                                                                                                                                                                                                                                                                                                                                                                                                                                                                                                                                                                                                                                                                                                                                                                                                                                                                                                                                                                                                                                                                                                                                                                                                                                                                                                                                                                                                                                                                                                                                                                                                                                                                                                                                                                                                                                                                                                                                                                                                                                                                              | - <del></del>                                              |                     |                                                                        | 1.00                                                                                                                   | -                                                                                          | TAKREAS                                       |
| Well closed at (h<br>Oil Production                                                                                                                                                                                                                                                                                                                                                                                                                                                                                                                                                                                                                                                                                                                                                                                                                                                                                                                                                                                                                                                                                                                                                                                                                                                                                                                                                                                                                                                                                                                                                                                                                                                                                                                                                                                                                                                                                                                                                                                                                                                                                            | bbls; Grav.                                                | 10-8-1              | 3 Pro-                                                                 | ductionc                                                                                                               | 1 HRS.                                                                                     |                                               |
| During Test:                                                                                                                                                                                                                                                                                                                                                                                                                                                                                                                                                                                                                                                                                                                                                                                                                                                                                                                                                                                                                                                                                                                                                                                                                                                                                                                                                                                                                                                                                                                                                                                                                                                                                                                                                                                                                                                                                                                                                                                                                                                                                                                   | bbls; Grav.                                                |                     | ; During Test                                                          |                                                                                                                        | MCF; GOR                                                                                   | <u>//A</u>                                    |
| Remarks:                                                                                                                                                                                                                                                                                                                                                                                                                                                                                                                                                                                                                                                                                                                                                                                                                                                                                                                                                                                                                                                                                                                                                                                                                                                                                                                                                                                                                                                                                                                                                                                                                                                                                                                                                                                                                                                                                                                                                                                                                                                                                                                       |                                                            |                     |                                                                        |                                                                                                                        |                                                                                            |                                               |
| Dark access 1 1 1                                                                                                                                                                                                                                                                                                                                                                                                                                                                                                                                                                                                                                                                                                                                                                                                                                                                                                                                                                                                                                                                                                                                                                                                                                                                                                                                                                                                                                                                                                                                                                                                                                                                                                                                                                                                                                                                                                                                                                                                                                                                                                              |                                                            | FLOV                | W TEST NO 2                                                            |                                                                                                                        |                                                                                            |                                               |
| Well opened at (h                                                                                                                                                                                                                                                                                                                                                                                                                                                                                                                                                                                                                                                                                                                                                                                                                                                                                                                                                                                                                                                                                                                                                                                                                                                                                                                                                                                                                                                                                                                                                                                                                                                                                                                                                                                                                                                                                                                                                                                                                                                                                                              | in at (hour, date): 9:80 nour, date): 9:15 A               | n 10-               | 8-13                                                                   |                                                                                                                        |                                                                                            | Lower<br>Completion                           |
| Well opened at (h                                                                                                                                                                                                                                                                                                                                                                                                                                                                                                                                                                                                                                                                                                                                                                                                                                                                                                                                                                                                                                                                                                                                                                                                                                                                                                                                                                                                                                                                                                                                                                                                                                                                                                                                                                                                                                                                                                                                                                                                                                                                                                              | nour, date):                                               | n 10-1              | 8-13                                                                   |                                                                                                                        | _ Completion                                                                               |                                               |
| Well opened at (handicate by (X) the Pressure at beginn                                                                                                                                                                                                                                                                                                                                                                                                                                                                                                                                                                                                                                                                                                                                                                                                                                                                                                                                                                                                                                                                                                                                                                                                                                                                                                                                                                                                                                                                                                                                                                                                                                                                                                                                                                                                                                                                                                                                                                                                                                                                        | nour, date): 9,15 per some producing                       | n 10-1              | 8-13                                                                   |                                                                                                                        | _ Completion                                                                               |                                               |
| Well opened at (handicate by (X) the Pressure at beginn that itabilized? (Yes                                                                                                                                                                                                                                                                                                                                                                                                                                                                                                                                                                                                                                                                                                                                                                                                                                                                                                                                                                                                                                                                                                                                                                                                                                                                                                                                                                                                                                                                                                                                                                                                                                                                                                                                                                                                                                                                                                                                                                                                                                                  | nour, date): 9,15 per some producing                       | /0-1                | RECEIV                                                                 | ED                                                                                                                     | _ Completion                                                                               |                                               |
| Well opened at (handicate by (X) the Pressure at beginn Stabilized? (Yes of Maximum pressure)                                                                                                                                                                                                                                                                                                                                                                                                                                                                                                                                                                                                                                                                                                                                                                                                                                                                                                                                                                                                                                                                                                                                                                                                                                                                                                                                                                                                                                                                                                                                                                                                                                                                                                                                                                                                                                                                                                                                                                                                                                  | nour, date): 9,15 pm ne zone producing ning of test or No) | m /0-1              | 8-13<br>NECEIV<br>-001-2-1-2                                           | ZEL)   013                                                                                                             | _ Completion                                                                               |                                               |
| Well opened at (h<br>ndicate by (X) th<br>Pressure at beginn<br>stabilized? (Yes<br>Maximum pressur                                                                                                                                                                                                                                                                                                                                                                                                                                                                                                                                                                                                                                                                                                                                                                                                                                                                                                                                                                                                                                                                                                                                                                                                                                                                                                                                                                                                                                                                                                                                                                                                                                                                                                                                                                                                                                                                                                                                                                                                                            | nour, date): 9,15 pm ne zone producing ning of test or No) | m /0-1              | 8-13<br>NECEIV<br>-001-2-1-2                                           | ZEL)   013                                                                                                             | _ Completion                                                                               |                                               |
| Well opened at (he ndicate by (X) the Pressure at beginn stabilized? (Yes of Maximum pressure at conclusives at | nour, date): 9,15 per some producing                       | ~ 10-3              | 8-13<br>RECEIV<br>-001-2-1-2<br>1000 AR                                | ED<br>019  <br>IES!A                                                                                                   | _ Completion                                                                               |                                               |
| Well opened at (handicate by (X) the Pressure at beginn Stabilized? (Yes Maximum pressure Ainimum pressure at conclustressure at conclustressure change de                                                                                                                                                                                                                                                                                                                                                                                                                                                                                                                                                                                                                                                                                                                                                                                                                                                                                                                                                                                                                                                                                                                                                                                                                                                                                                                                                                                                                                                                                                                                                                                                                                                                                                                                                                                                                                                                                                                                                                     | nour, date): 9,15 per some producing                       | S Minimum).         | 8-13<br>RECEIV<br>-001-2-1-2<br>MOCD ART                               | ZED  <br>013  <br>Tesma                                                                                                | _ Completion                                                                               |                                               |
| Well opened at (hondicate by (X) the Pressure at begins stabilized? (Yes Maximum pressure fressure at conclusivessure change de la pressure change de la closed at (hondicate by A) as pressure at (hondicate by A) as pressure change de la closed at (hondicate by A) as pressure at (hondicate by A) as pressure change de la closed at (hondicate by A) as pressure at (hondicate by A) as pressure change de la closed at (hondicate by A) as pressure at (hondicate by A) as pressure change de la closed at (hondicate by A) as pressure at (hondicate by (X)) as pressure at (hondicate by (X)) and (hondicate by (X)) as pressure at (hondicate by (X)).                                                                                                                                                                                                                                                                                                                                                                                                                                                                                                                                                                                                                                                                                                                                                                                                                                                                                                                                                                                                                                                                                                          | nour, date): 9,15 per producing                            | ~ / ∂ - ¹           | R-13 RECEIV OCT 2-1-2 ROCD AR                                          | TESIA                                                                                                                  | _ Completion                                                                               |                                               |
| Well opened at (hondicate by (X) the Pressure at begins at tabilized? (Yes a Maximum pressure at conclusivessure change do as pressure change do as pressure at (hondi Production)                                                                                                                                                                                                                                                                                                                                                                                                                                                                                                                                                                                                                                                                                                                                                                                                                                                                                                                                                                                                                                                                                                                                                                                                                                                                                                                                                                                                                                                                                                                                                                                                                                                                                                                                                                                                                                                                                                                                             | nour, date): 9,15 per second producing                     | 540, s Minimum)e?   | RECEIV<br>OCT 2-1-2<br>MOCD AR                                         | ESIA                                                                                                                   | _ Completion                                                                               |                                               |
| Well opened at (hondicate by (X) the Pressure at begins stabilized? (Yes Maximum pressure dinimum pressure ressure at conclusivessure change de la pressure change de la la production uring Test:                                                                                                                                                                                                                                                                                                                                                                                                                                                                                                                                                                                                                                                                                                                                                                                                                                                                                                                                                                                                                                                                                                                                                                                                                                                                                                                                                                                                                                                                                                                                                                                                                                                                                                                                                                                                                                                                                                                             | nour, date): 9,15 per producing                            | 540, s Minimum)e?   | Total Production; During Test                                          | ESIA                                                                                                                   | Completion  125  155  140  15  Increase  25 Hps                                            |                                               |
| Well opened at (handicate by (X) the Pressure at beginn Stabilized? (Yes Maximum pressure dinimum pressure ressure at conclustressure change du vas pressure change du choral consumer change de la consumer change | nour, date): 9,15 per zone producing                       | 540<br>S Minimum)e? | R-13 RECEIV 001-2-1-2 MOCD AR  Total Produ Gas Production; During Test | TESIA    Time On 7.  on 14                                                                                             | Completion  125  155  140  15  140  15  Therefase  25 Hps                                  |                                               |
| Well opened at (hondicate by (X) the Pressure at beginn itabilized? (Yes Maximum pressure at conclusivessure at conclusivessure change do a pressure change  | nour, date): 9,15 per producing                            | Minimum)e?          | Total Production; During Test                                          | TESIA    Time On 7.  On 14 A                                                                                           | Completion  125 155 140 15 140 15 14cesase 25 Hass MCF; GOR                                |                                               |
| Well opened at (hondicate by (X) the Pressure at begins itabilized? (Yes Maximum pressure dinimum pressure at conclusivessure change de Vas pressure de | nour, date): 9,15 per zone producing                       | s Minimum)e?        | Total Production During Test Operat                                    | TESIA  TESIA  Time On  Action  Ton  The best of my know  The best of my know  The best of my know  The best of my know | Completion  125 140 125 140 15 140 15 Therefore  ACF; GOR  Medge                           |                                               |
| Well opened at (he ndicate by (X) the ressure at beginn tabilized? (Yes daximum pressure finimum pressure essure at conclusivessure change de la closed at (houseld Production paring Test:                                                                                                                                                                                                                                                                                                                                                                                                                                                                                                                                                                                                                                                                                                                                                                                                                                                                                                                                                                                                                                                                                                                                                                                                                                                                                                                                                                                                                                                                                                                                                                                                                                                                                                                                                                                                                                                                                                                                    | nour, date): 9,15 per zone producing                       | s Minimum)e?        | Total Production Gas Production During Test Operat By                  | TESIA  TESIA  Time On  Ton  The best of my know  Teff De                                                               | Completion  125  125  140  125  140  15  Therefore  ACF, GOR  Relean (                     | Completion  X 380  YES 380  /SO 230  ASCREASE |
| Vell opened at (hondicate by (X) the ressure at beginn tabilized? (Yes daximum pressure finimum pressure at conclusivessure change do as pressure change de la closed at (honding Test:                                                                                                                                                                                                                                                                                                                                                                                                                                                                                                                                                                                                                                                                                                                                                                                                                                                                                                                                                                                                                                                                                                                                                                                                                                                                                                                                                                                                                                                                                                                                                                                                                                                                                                                                                        | nour, date): 9,15 per per zone producing                   | s Minimum)e?        | Total Produ Gas Production During Test  Operat  By  Title              | TESIA  TESIA  Time On  Attion  The best of my know  TEFF DE  TEFF DE                                                   | Completion  125  125  140  125  140  15  THEREASE  25 HRS  MCF; GOR  Medge.  Hedge.        | Completion  X 380  YES 380  ISO 230  ASCREASE |
| Well opened at (hondicate by (X) the ressure at beginn itabilized? (Yes daximum pressure dinimum pressure ressure at conclustressure change dutas pressure dutas pressure dutas pressure dutas pressure dutas pressure change dutas pressure chang | nour, date): 9,15 per zone producing                       | s Minimum)e?        | Total Produ Gas Production During Test  Operat  By  Title              | TESIA  TESIA  Time On  Ton  The best of my know  Teff De                                                               | Completion  125 140 125 140 15 THEREPSE 25 HRS  MCF; GOR  Medge. Holsom ( Land Tech Logues | Completion  X 380  YES 380  ISO 230  ASCREASE |