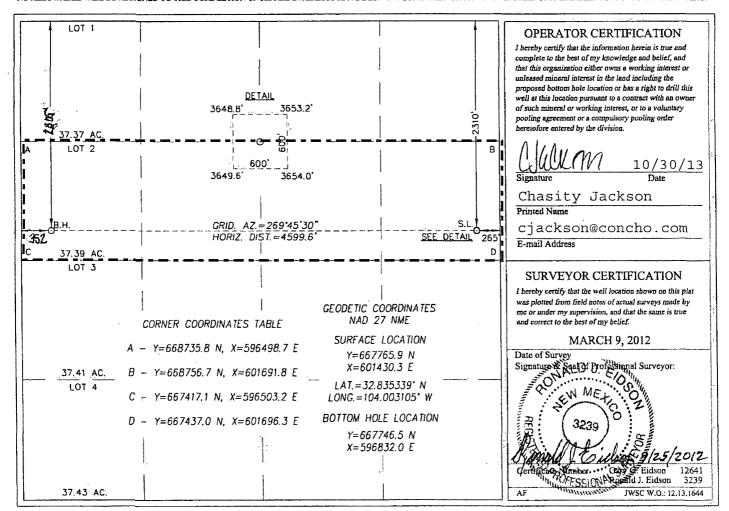

## WELL LOCATION AND ACREAGE DEDICATION PLAT

Santa Fe, New Mexico 87505

| API Number              | Pool Code | Pool Name                             |  |  |  |  |
|-------------------------|-----------|---------------------------------------|--|--|--|--|
| 30-015-40971            | 97918     | Burch Keely;Glorieta-Upper Yeso       |  |  |  |  |
| Property Code<br>308086 | BURC      | Property Name Well N H KEELY UNIT 94  |  |  |  |  |
| OGRID No.<br>229137     | COG O     | Operator Name Eleva PERATING, LLC 365 |  |  |  |  |
|                         | S         | Surface Location                      |  |  |  |  |

| UL or lot | No. Section | Township | Range | Lot Idn | Feet from the | North/South line | Feet from the | East/West line | County |
|-----------|-------------|----------|-------|---------|---------------|------------------|---------------|----------------|--------|
| Н         | 18          | 17-S     | 30-E  |         | 2310          | NORTH            | 265           | EAST           | EDDY   |

## Bottom Hole Location If Different From Surface

| UL or lot No.                          | Section<br>18 | Township<br>17-S | Range<br>30-E          | Lot Idn | Feet from the 2305 | North/South line NORTH | Feet from the 352 | East/West line<br>WEST | County<br>EDDY |
|----------------------------------------|---------------|------------------|------------------------|---------|--------------------|------------------------|-------------------|------------------------|----------------|
| Dedicated Acres Joint or Infili 157.39 |               | Infili C         | Consolidation Code Ord |         | er No.             |                        |                   |                        |                |