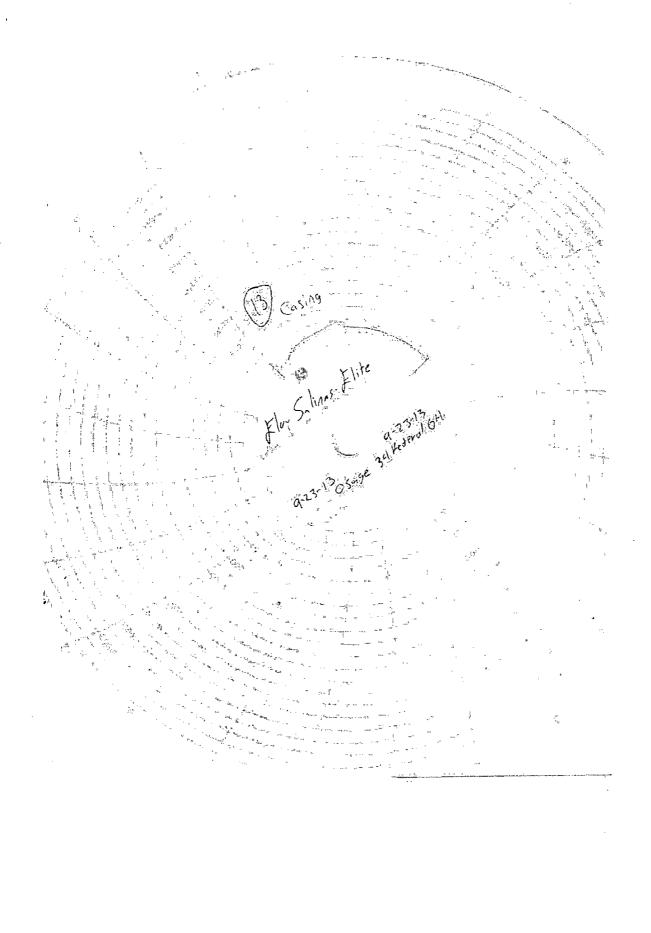

## 32. Additional remarks, continued

9/30/13 CMT W/687 SX CLASS TXI (LEAD) & 415 SX CLASS TXI (TAIL); CMT TO SURFACE 10/1/13 TESTED BOPE 3000# & ANNULAR TO 1500#. TESTED CASING TO 1500# FOR 30 MINUTES. HELD OK. DRILLED OUT WITH 6-1/8? BIT. CHART ATTACHED. 10/5/13 TD'ED 6 1/8" HOLE 10/7/13 RAN 4 1/2? 11.6# P-110 CSG; SET @ 11850 FT 10/8/13 RIG RELEASE