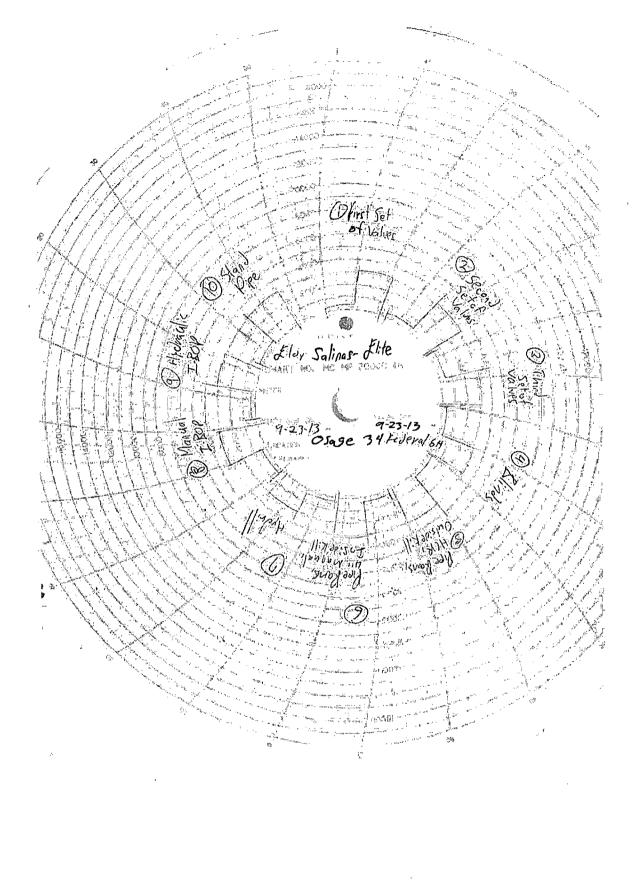

## 32. Additional remarks, continued

9/30/13 CMT W/687 SX CLASS TXI (LEAD) & 415 SX CLASS TXI (TAIL); CMT TO SURFACE 10/1/13 TESTED BOPE 3000# & ANNULAR TO 1500#. TESTED CASING TO 1500# FOR 30 MINUTES. HELD OK. DRILLED OUT WITH 6-1/8? BIT. CHART ATTACHED. 10/5/13 TD'ED 6 1/8" HOLE 10/7/13 RAN 4 1/2? 11.6# P-110 CSG; SET @ 11850 FT 10/8/13 RIG RELEASE