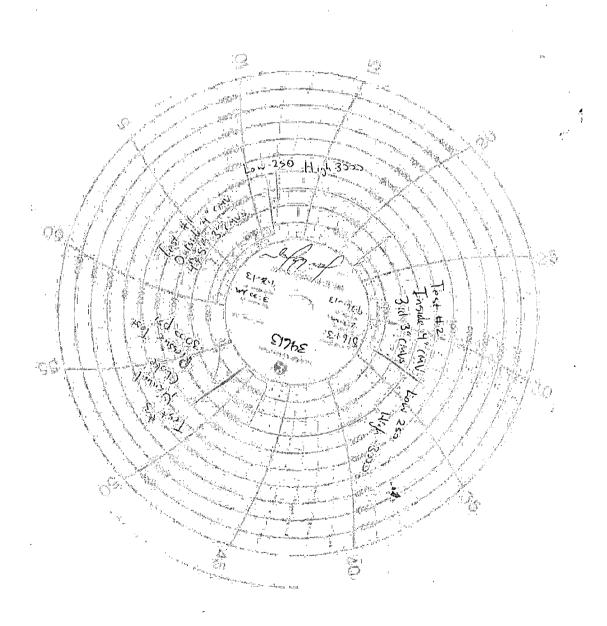

## 32. Additional remarks, continued

9/30/13 CMT W/687 SX CLASS TXI (LEAD) & 415 SX CLASS TXI (TAIL); CMT TO SURFACE 10/1/13 TESTED BOPE 3000# & ANNULAR TO 1500#. TESTED CASING TO 1500# FOR 30 MINUTES. HELD OK. DRILLED OUT WITH 6-1/8? BIT. CHART ATTACHED. 10/5/13 TD'ED 6 1/8" HOLE 10/7/13 RAN 4 1/2? 11.6# P-110 CSG; SET @ 11850 FT 10/8/13 RIG RELEASE