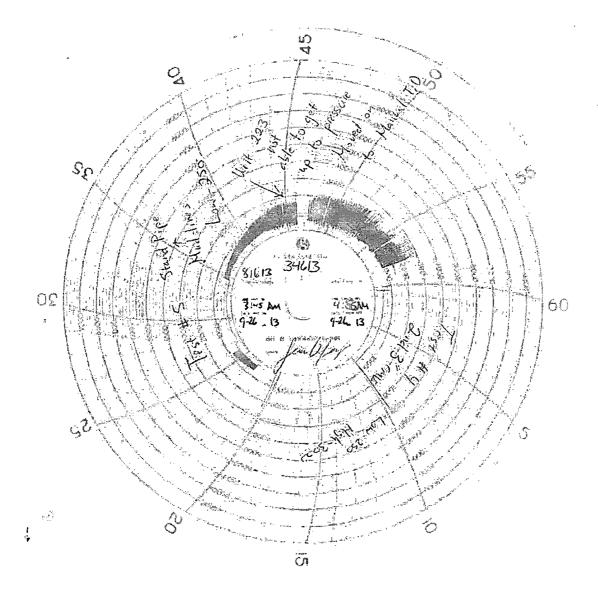

## 32. Additional remarks, continued

9/30/13 CMT W/687 SX CLASS TXI (LEAD) & 415 SX CLASS TXI (TAIL); CMT TO SURFACE 10/1/13 TESTED BOPE 3000# & ANNULAR TO 1500#. TESTED CASING TO 1500# FOR 30 MINUTES. HELD OK. DRILLED OUT WITH 6-1/8? BIT. CHART ATTACHED. 10/5/13 TD'ED 6 1/8" HOLE 10/7/13 RAN 4 1/2? 11.6# P-110 CSG; SET @ 11850 FT 10/8/13 RIG RELEASE