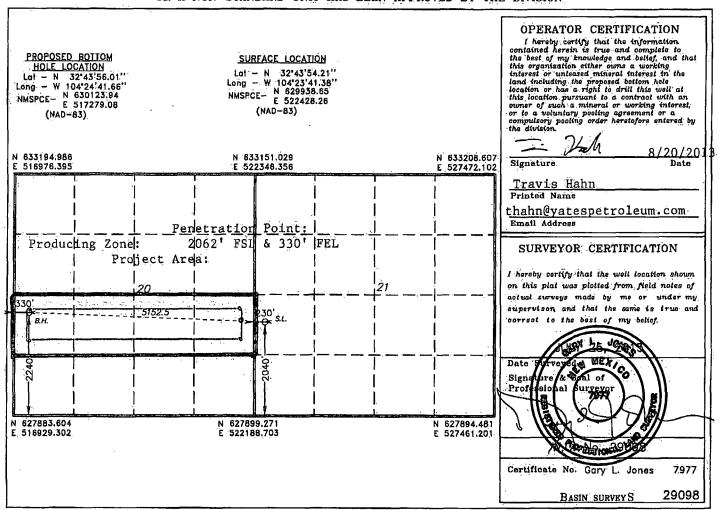

## WELL LOCATION AND ACREAGE DEDICATION PLAT

Pool Code

☐ AMENDED REPORT

| 30-015-41604        |         |                                     | 96            | 830      |                 | Artesia; Glorieta-Yeso |               |                    |             |  |
|---------------------|---------|-------------------------------------|---------------|----------|-----------------|------------------------|---------------|--------------------|-------------|--|
| Property Code       |         |                                     | Property Name |          |                 |                        |               |                    | Well Number |  |
| 40075               |         | LOLA BUG                            |               |          |                 |                        |               | 1H                 |             |  |
| ogrid No.<br>025575 |         | Operator Name YATES PETROLEUM CORP. |               |          |                 |                        |               | Elevation<br>3414' |             |  |
|                     |         | •                                   |               |          | Surface Loc     | ation                  |               |                    |             |  |
| UL or lot No.       | Section | Township                            | Range         | Lot Idn  | Feet from the   | North/South line       | Feet from the | East/West line     | County      |  |
| L                   | 21      | 18 S                                | 26 E          |          | 2040            | SOUTH                  | 230           | WEST               | EDDY        |  |
|                     |         | -                                   | Bottom        | Hole Loc | eation If Diffe | erent From Sur         | face          |                    |             |  |
| UL or lot No.       | Section | Township                            | Range         | Lot Idn  | Feet from the   | North/South line       | Feet from the | East/West line     | County      |  |
| L                   | 20      | 18 S                                | 26 E          |          | 2240            | SOUTH                  | 330           | WEST               | EDDY        |  |
| Dedicated Acres     | Joint o | r Infill Con                        | nsolidation   | Code Or  | der No.         |                        | L             | ·                  | <u></u>     |  |
| 160                 |         |                                     |               | :        | •               |                        |               |                    |             |  |

NO ALLOWABLE WILL BE ASSIGNED TO THIS COMPLETION UNTIL ALL INTERESTS HAVE BEEN CONSOLIDATED OR A NON-STANDARD UNIT HAS BEEN APPROVED BY THE DIVISION