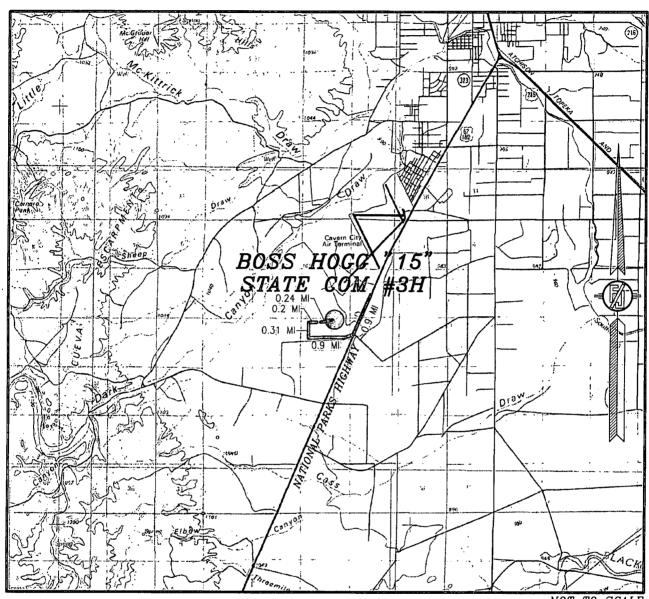

## SECTION 15, TOWNSHIP 23 SOUTH, RANGE 26 EAST, N.M.P.M. EDDY COUNTY, STATE OF NEW MEXICO VICINITY MAP

NOT TO SCALE

DEVON ENERGY PRODUCTION COMPANY, L.P. BOSS HOGG "15" STATE COM #3H

LOCATED 100 FT. FROM THE NORTH LINE AND 1650 FT. FROM THE EAST LINE OF SECTION 15, TOWNSHIP 23 SOUTH, RANGE 26 EAST, N.M.P.M. EDDY COUNTY, STATE OF NEW MEXICO

OCTOBER 27, 2013

DIRECTIONS TO LOCATION
FROM MILE MARKER 2B ON NATIONAL PARKS HIGHWAY GO SOUTH
APPROX. 0.9 MILES TO LEASE ROAD ON RIGHT (WEST) TURN WEST
GO APPROX. 0.9 MILES, PASS CALICHE PIT ON RIGHT (NORTH) TO A
ROAD LATH ON RIGHT (NORTH) OF LEASE ROAD WITH RED AND WHITE
FLAGGING. FOLLOW ROAD LATHS GOING NORTH APPROX. 0.31 MILES
TO BOSS HOGG "15" STATE COM #1H, CENTERLINE PROPOSED ROAD
LATHS CONTINUES GOING EAST APPROX. 0.2 MILES TO BOSS HOGG
"15" STATE COM #2H. FROM SOUTHEAST PAD CORNER GO EAST
APPROX. 0.24 MILES TO SOUTHWEST PAD CORNER FOR THIS
LOCATION.