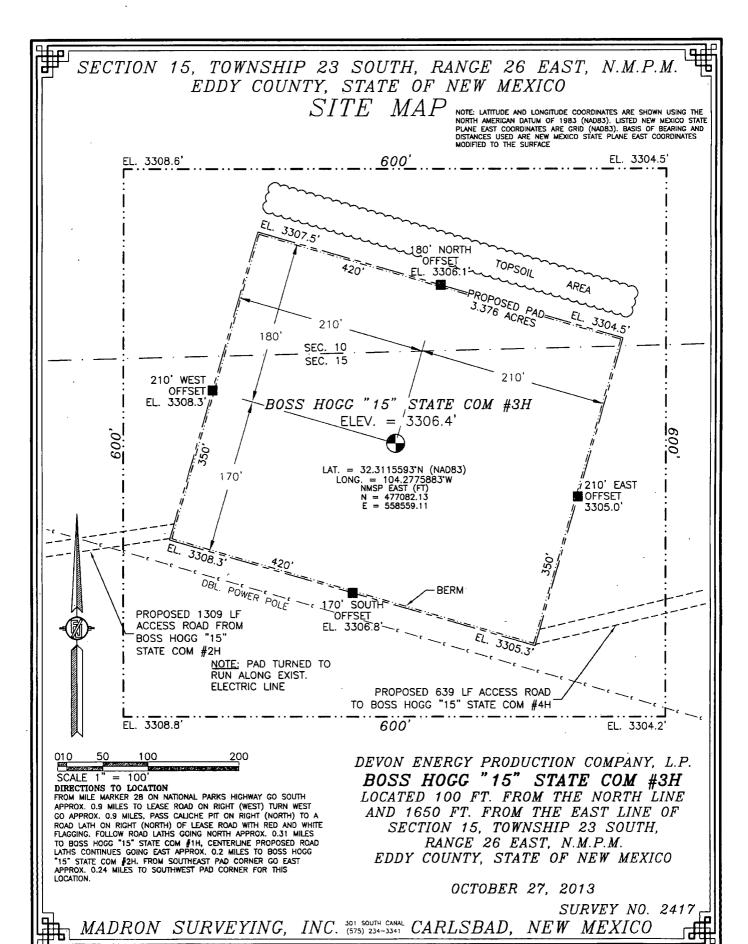

## SECTION 15, TOWNSHIP 23 SOUTH, RANGE 26 EAST, N.M.P.M. EDDY COUNTY, STATE OF NEW MEXICO VICINITY MAP

NOT TO SCALE

DEVON ENERGY PRODUCTION COMPANY, L.P. BOSS HOGG "15" STATE COM #3H

LOCATED 100 FT. FROM THE NORTH LINE AND 1650 FT. FROM THE EAST LINE OF SECTION 15, TOWNSHIP 23 SOUTH, RANGE 26 EAST, N.M.P.M. EDDY COUNTY, STATE OF NEW MEXICO

OCTOBER 27, 2013

DIRECTIONS TO LOCATION
FROM MILE MARKER 2B ON NATIONAL PARKS HIGHWAY GO SOUTH
APPROX. 0.9 MILES TO LEASE ROAD ON RIGHT (WEST) TURN WEST
GO APPROX. 0.9 MILES, PASS CALICHE PIT ON RIGHT (NORTH) TO A
ROAD LATH ON RIGHT (NORTH) OF LEASE ROAD WITH RED AND WHITE
FLAGGING. FOLLOW ROAD LATHS GOING NORTH APPROX. 0.31 MILES
TO BOSS HOGG "15" STATE COM #1H, CENTERLINE PROPOSED ROAD
LATHS CONTINUES GOING EAST APPROX. 0.2 MILES TO BOSS HOGG
"15" STATE COM #2H. FROM SOUTHEAST PAD CORNER GO EAST
APPROX. 0.24 MILES TO SOUTHWEST PAD CORNER FOR THIS
LOCATION.

SURVEY NO. 2417

MADRON SURVEYING, INC. 301 SOUTH CANAL CARLSBAD, NEW MEXICO

NOT TO SCALE AERIAL PHOTO: GOOGLE EARTH APRIL 2013

DEVON ENERGY PRODUCTION COMPANY, L.P.

BOSS HOGG "15" STATE COM #3H

LOCATED 100 FT. FROM THE NORTH LINE