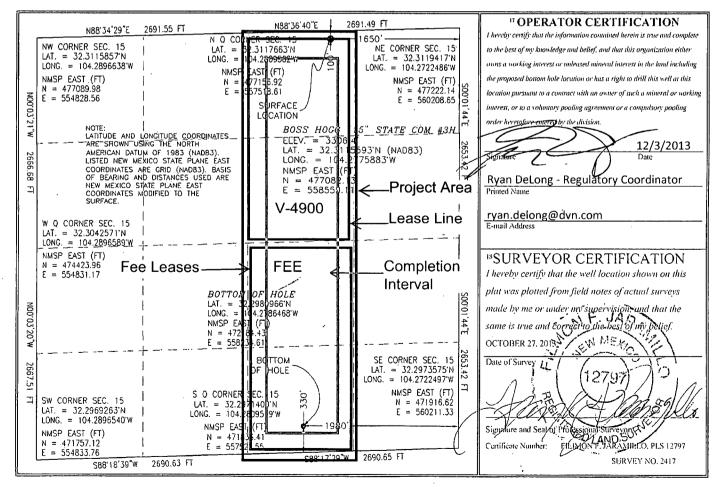

## SECTION 15, TOWNSHIP 23 SOUTH, RANGE 26 EAST, N.M.P.M. EDDY COUNTY, STATE OF NEW MEXICO LOCATION VERIFICATION MAP

DEVON ENERGY PRODUCTION COMPANY, L.P.

BOSS HOGG "15" STATE COM #3H

LOCATED 100 FT. FROM THE NORTH LINE

AND 1650 FT. FROM THE EAST LINE OF

SECTION 15, TOWNSHIP 23 SOUTH,

RANGE 26 EAST, N.M.P.M.

EDDY COUNTY, STATE OF NEW MEXICO

OCTOBER 27, 2013

SURVEY NO. 2417

MADRON SURVEYING, INC. 301 SOUTH CANAL CARLSBAD, NEW MEXICO