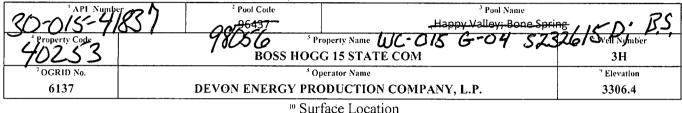

RECEIVED

DEC **04** 2013

Form C-102

August 1, 2011

to appropriate

Revised

District Office

State of New Mexico

Energy, Minerals & Natural Resources Department CD ARTESIA OIL CONSERVATION DIVISION 1220 South St. Francis Dr.

Santa Fe, NM 87505

☐ AMENDED REPORT

\$11 S. First St., Artesia, NM 88210 Phone: (575) 748-1283 Fax: (575) 748-9720 District III 1000 Rio Brazos Road, Aztec, NM 87410 Phone: (505) 334-6178 Fax: (505) 334-6170 District IV 1220 S. St. Francis Dr., Santa Fe, NM 87505

Phone: (505) 476-3460 Fax: (505) 476-3462

Phone: (575) 393-6161 Fax: (575) 393-0720

1625 N. French Dr., Hobbs, NM 38240

District I

WELL LOCATION AND ACREAGE DEDICATION PLAT

| UL or lot no. | Section | Township | Range | Lot Idn | Feet from the | North/South line | Feet from the | East/West line | County |
|---------------|---------|----------|-------|---------|---------------|------------------|---------------|----------------|--------|
| В             | 15      | 23 S     | 26 E  |         | 100           | NORTH            | 1650          | EAST           | EDDY   |
|               |         |          | " Bo  | ttom Ho | le Location I | f Different Fron | n Surface     |                |        |
| UL or lot no. | Section | Township | Range | Lot Idn | Feet from the | North/South line | Feet from the | East/West line | County |
| О             | 15      | 23 S     | 26 E  | !       | 330           | SOUTH            | 1980          | EAST           | EDDY   |

No allowable will be assigned to this completion until all interests have been consolidated or a non-standard unit has been approved by the division.