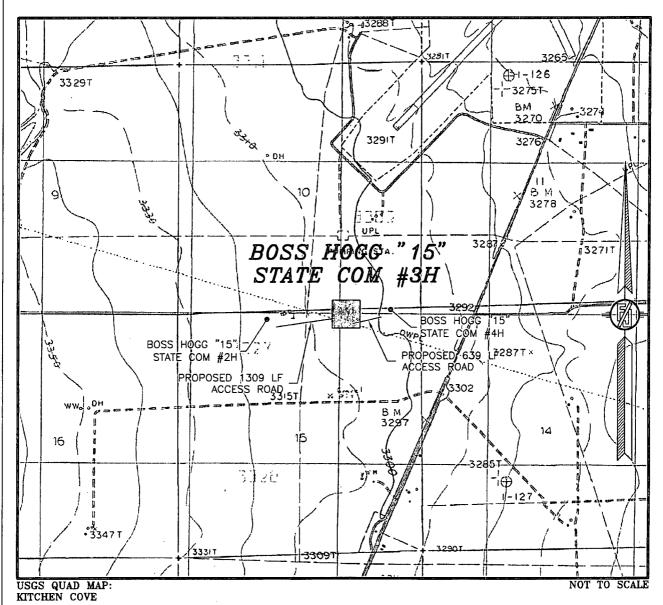

SURVEY NO. 2417

MADRON SURVEYING, INC. 301 SOUTH CANAL CARLSBAD, NEW MEXICO

NOT TO SCALE AERIAL PHOTO: GOOGLE EARTH APRIL 2013

DEVON ENERGY PRODUCTION COMPANY, L.P.

BOSS HOGG "15" STATE COM #3H

LOCATED 100 FT. FROM THE NORTH LINE

AND 1650 FT. FROM THE EAST LINE OF

SECTION 15, TOWNSHIP 23 SOUTH,

RANGE 26 EAST, N.M.P.M.

EDDY COUNTY, STATE OF NEW MEXICO

OCTOBER 27, 2013

SURVEY NO. 2417

MADRON SURVEYING, INC. 301 SOUTH CANAL CARLSBAD, NEW MEXICO