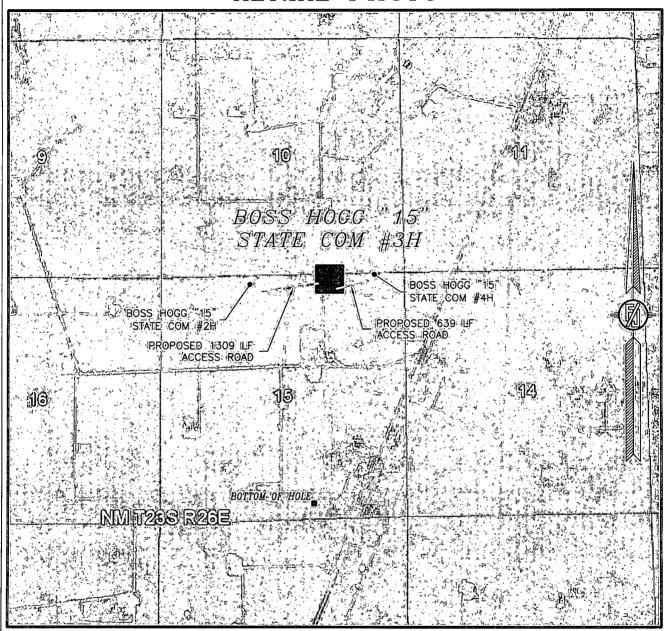

SURVEY NO. 2417

MADRON SURVEYING, INC. 301 SOUTH CANAL CARLSBAD, NEW MEXICO

NOT TO SCALE AERIAL PHOTO: GOOGLE EARTH APRIL 2013

DEVON ENERGY PRODUCTION COMPANY, L.P.

BOSS HOGG "15" STATE COM #3H

LOCATED 100 FT. FROM THE NORTH LINE

AND 1650 FT. FROM THE EAST LINE OF

SECTION 15, TOWNSHIP 23 SOUTH,

RANGE 26 EAST, N.M.P.M.

EDDY COUNTY, STATE OF NEW MEXICO

OCTOBER 27, 2013

SURVEY NO. 2417

MADRON SURVEYING, INC. 301 SOUTH CANAL CARLSBAD, NEW MEXICO