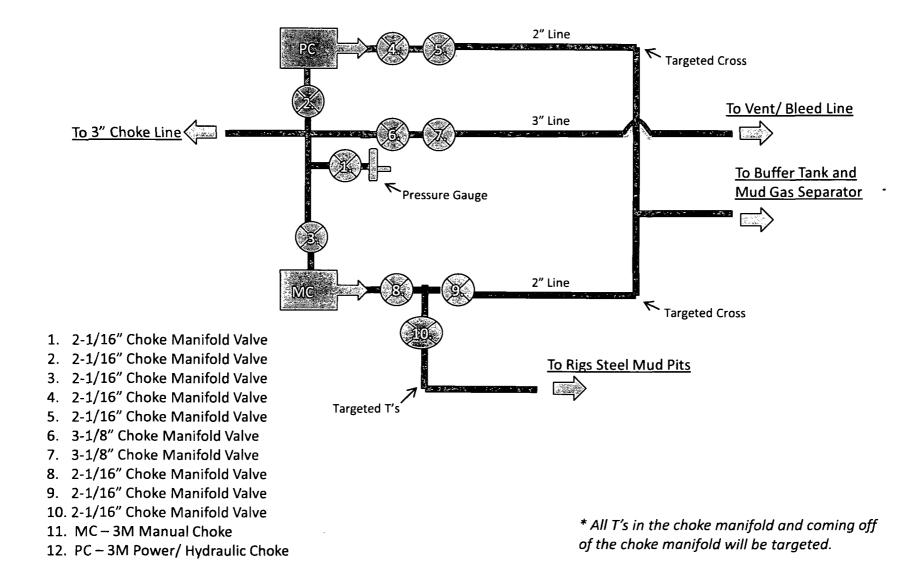

| tion 1001 and Title 43                                                                                   | U.S.C. Section 1212, make it a statements or representations as                                                                             | crime for any p<br>to any matter w                     | erson knowingly and vithin its jurisdiction.                            | willfully to mak                                            | e to any department or                                                        | agency of the United                                                      |  |  |

4

\*\* BLM REVISED \*\* BLM REVISED \*\* BLM REVISED \*\* BLM REVISED \*\* BLM REVISED \*\*

## Choke Manifold – Gas Separator Flow Schematic



ţ

í