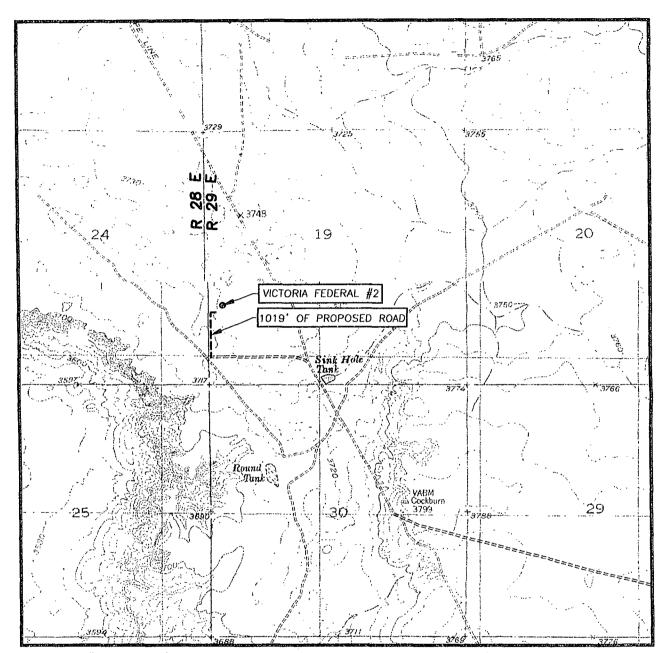

# LOCATION VERIFICATION MAP

SCALE: 1" = 2000'

SEC. 19 TWP. 15-S RGE. 29-E

SURVEY\_\_\_\_ N.M.P.M.

COUNTY CHAVES STATE NEW MEXICO

DESCRIPTION 1650' FSL & 330' FWL

ELEVATION \_\_\_\_ 3731'

MACK ENERGY CORPORATION

OPERATOR \_\_\_\_\_

LEASE VICTORIA FEDERAL

U.S.G.S. TOPOGRAPHIC MAP BASIN WELL, N.M.

CONTOUR INTERVAL:

BASIN WELL, N.M. - 10' KING CAMP, N.M. - 10'

PROVIDING SURVEYING SERVICES
SINCE 1946 JOHN WEST SURVEYING COMPANY 412 N. DAL PASO HOBBS, N.M. 88240 (575) 393-3117