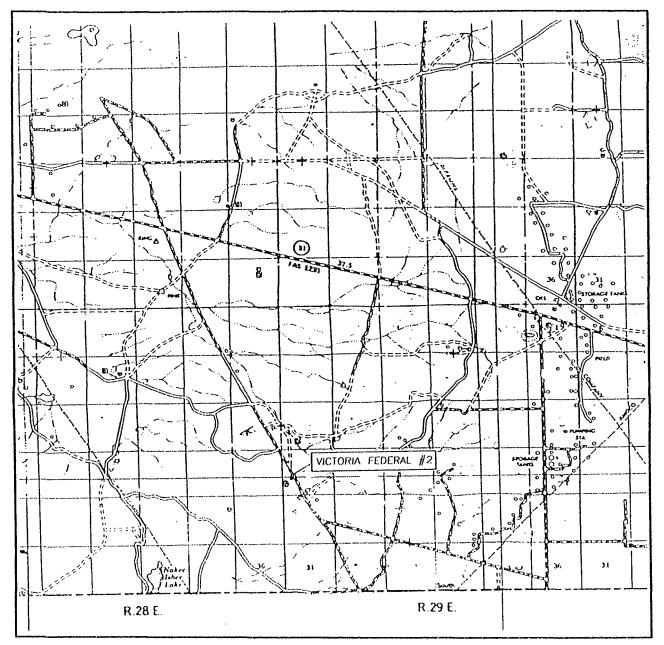

# VICINITY MAP

SCALE: 1" = 2 MILES

| SEC. 19     | WP. <u>15-S</u> RGE. <u>29-E</u> |
|-------------|----------------------------------|
| SURVEY      | N.M.P.M.                         |
| COUNTY_CH   | AVES STATE NEW MEXICO            |
| DESCRIPTION | 1650' FSL & 330' FWL             |
| ELEVATION_  | 3731'                            |
| OPERATOR    | MACK ENERGY<br>CORPORATION       |
| LEASE       | VICTORIA FEDERAL                 |

PROVIDING SURVEYING SERVICES
SINCE 1946
JOHN WEST SURVEYING COMPANY
412 N. DAL PASO
HOBBS, N.M. 88240
(505) 393-3117

покти