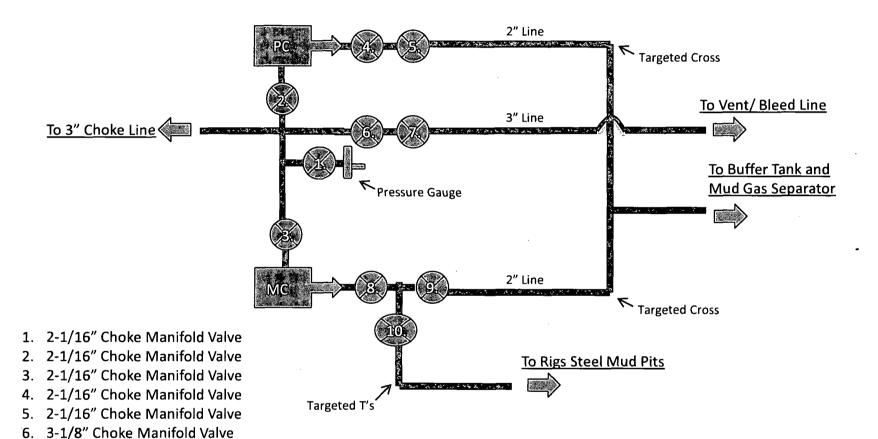

## Choke Manifold – Gas Separator Flow Schematic

- 7. 3-1/8" Choke Manifold Valve 8. 2-1/16" Choke Manifold Valve
- 9. 2-1/16" Choke Manifold Valve
- 10. 2-1/16" Choke Manifold Valve
- 11. MC 3M Manual Choke
- 12. PC 3M Power/ Hydraulic Choke

<sup>\*</sup> All T's in the choke manifold and coming off of the choke manifold will be targeted.