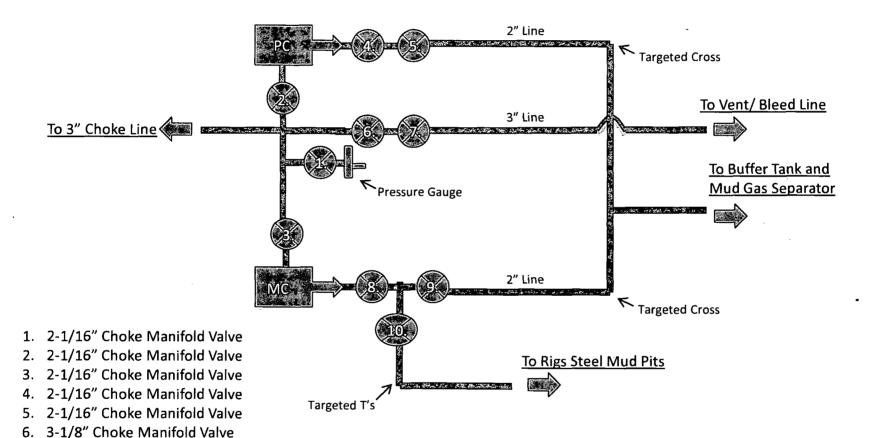

## UNITED STATES DEPARTMENT OF THE INTERIOR BUREAU OF LAND MANAGEMENT

| OCD | Artesia |
|-----|---------|
| Ŭ   | Artesia |

FORM APPROVED OMB NO. 1004-0135 Expires: July 31, 2010

Lease Serial No.

| SUNDRY NOTICES AND REPORTS ON WELLS Do not use this form for proposals to drill or to re-enter an abandoned well. Use form 3160-3 (APD) for such proposals.  SUBMIT IN TRIPLICATE - Other instructions on reverse side. |                                                                                                                                                                                                                                                                                   |                                                                                                                                                               | NMNM025527                             | NMNM025527A      If Indian, Allottee or Tribe Name  7. If Unit or CA/Agreement, Name and/or No. |  |
|-------------------------------------------------------------------------------------------------------------------------------------------------------------------------------------------------------------------------|-----------------------------------------------------------------------------------------------------------------------------------------------------------------------------------------------------------------------------------------------------------------------------------|---------------------------------------------------------------------------------------------------------------------------------------------------------------|----------------------------------------|-------------------------------------------------------------------------------------------------|--|
|                                                                                                                                                                                                                         |                                                                                                                                                                                                                                                                                   |                                                                                                                                                               | 7. If Unit or CA/Agre                  |                                                                                                 |  |
| Type of Well     Gas Well □ Oth                                                                                                                                                                                         |                                                                                                                                                                                                                                                                                   | 8. Well Name and No.<br>YESO VIKING FEDERAL 6                                                                                                                 |                                        |                                                                                                 |  |
| 2. Name of Operator Contact: JENNIFER A DUAR OXY USA WTP LP E-Mail: jennifer_duarte@oxy.com                                                                                                                             |                                                                                                                                                                                                                                                                                   |                                                                                                                                                               | 9. API Well No.<br>30-015-41342-00-X1  |                                                                                                 |  |
| 3a. Address                                                                                                                                                                                                             |                                                                                                                                                                                                                                                                                   | Phone No. (include area code)<br>713-513-6640                                                                                                                 | 10. Field and Pool, o<br>RED LAKE      | r Exploratory                                                                                   |  |
| HOUSTON, TX 77210  4. Location of Well (Footage, Sec., T                                                                                                                                                                |                                                                                                                                                                                                                                                                                   | 11. County or Parish, and State                                                                                                                               |                                        |                                                                                                 |  |
| Sec 23 T17S R27E SWSW 09                                                                                                                                                                                                | 1                                                                                                                                                                                                                                                                                 | EDDY COUNTY, NM                                                                                                                                               |                                        |                                                                                                 |  |
| 12. CHECK APPI                                                                                                                                                                                                          | ROPRIATE BOX(ES) TO INI                                                                                                                                                                                                                                                           | DICATE NATURE OF 1                                                                                                                                            | NOTICE, REPORT, OR OTHE                | ER DATA                                                                                         |  |
| TYPE OF SUBMISSION                                                                                                                                                                                                      |                                                                                                                                                                                                                                                                                   | TYPE OI                                                                                                                                                       | FACTION                                |                                                                                                 |  |
| Notice of Intent                                                                                                                                                                                                        | ☐ Acidize                                                                                                                                                                                                                                                                         | □ Deepen                                                                                                                                                      | ☐ Production (Start/Resume)            | ■ Water Shut-Off                                                                                |  |
| _                                                                                                                                                                                                                       | ☐ Alter Casing                                                                                                                                                                                                                                                                    | □ Fracture Treat                                                                                                                                              | □ Reclamation                          | ■ Well Integrity                                                                                |  |
| ☐ Subsequent Report                                                                                                                                                                                                     | Casing Repair                                                                                                                                                                                                                                                                     | ■ New Construction                                                                                                                                            | □ Recomplete                           | Other Other                                                                                     |  |
| ☐ Final Abandonment Notice                                                                                                                                                                                              | ☐ Change Plans                                                                                                                                                                                                                                                                    | Plug and Abandon                                                                                                                                              | ☐ Temporarily Abandon                  | Change to Original A<br>PD                                                                      |  |
|                                                                                                                                                                                                                         | □ Convert to Injection                                                                                                                                                                                                                                                            | □ Plug Back                                                                                                                                                   | ■ Water Disposal                       |                                                                                                 |  |
| Attach the Bond under which the wor following completion of the involved                                                                                                                                                | will be performed or provide the Be operations. If the operation results in andonment Notices shall be filed only and inspection.)  y request permission to make ad diagram for the proper setupel free to contact me at anytime.  Trecord  DECEMBER  DECEMBER  True and correct. | ond No. on file with BLM/BIA n a multiple completion or recc y after all requirements, includ changes to the choke manifold. ne.  CEIVED C 06 2013  D ARTESIA | APPRO                                  | e filed within 30 days<br>60-4 shall be filed once                                              |  |
|                                                                                                                                                                                                                         | Electronic Submission #22853                                                                                                                                                                                                                                                      | WTP LPL sent to the Carl:                                                                                                                                     |                                        |                                                                                                 |  |
|                                                                                                                                                                                                                         | R A DUARTE                                                                                                                                                                                                                                                                        |                                                                                                                                                               | ATORY SPECIALIST                       |                                                                                                 |  |
| Signature (Electronic S                                                                                                                                                                                                 | Submission)                                                                                                                                                                                                                                                                       | Date 12/04/20                                                                                                                                                 | 013                                    | ,                                                                                               |  |
|                                                                                                                                                                                                                         | THIS SPACE FOR F                                                                                                                                                                                                                                                                  | EDERAL OR STATE                                                                                                                                               |                                        |                                                                                                 |  |
|                                                                                                                                                                                                                         |                                                                                                                                                                                                                                                                                   |                                                                                                                                                               |                                        |                                                                                                 |  |
| Approved By EDWARD FERNAN                                                                                                                                                                                               |                                                                                                                                                                                                                                                                                   | TitlePETROLE                                                                                                                                                  | UM ENGINEER                            | Date 12/04/2013                                                                                 |  |
| Conditions of approval, if any, are attached erify that the applicant holds legal or equivalent would entitle the applicant to condu                                                                                    | d. Approval of this notice does not waitable title to those rights in the subje                                                                                                                                                                                                   | arrant or                                                                                                                                                     |                                        |                                                                                                 |  |
| Fitle 18 U.S.C. Section 1001 and Title 43 States any false, fictitious or fraudulent s                                                                                                                                  | U.S.C. Section 1212, make it a crime statements or representations as to any                                                                                                                                                                                                      | for any person knowingly and matter within its jurisdiction.                                                                                                  | willfully to make to any department or | agency of the United                                                                            |  |

## Choke Manifold – Gas Separator Flow Schematic

7. 3-1/8" Choke Manifold Valve
8. 2-1/16" Choke Manifold Valve
9. 2-1/16" Choke Manifold Valve
10. 2-1/16" Choke Manifold Valve

11. MC – 3M Manual Choke

12. PC – 3M Power/ Hydraulic Choke

\* All T's in the choke manifold and coming off of the choke manifold will be targeted.