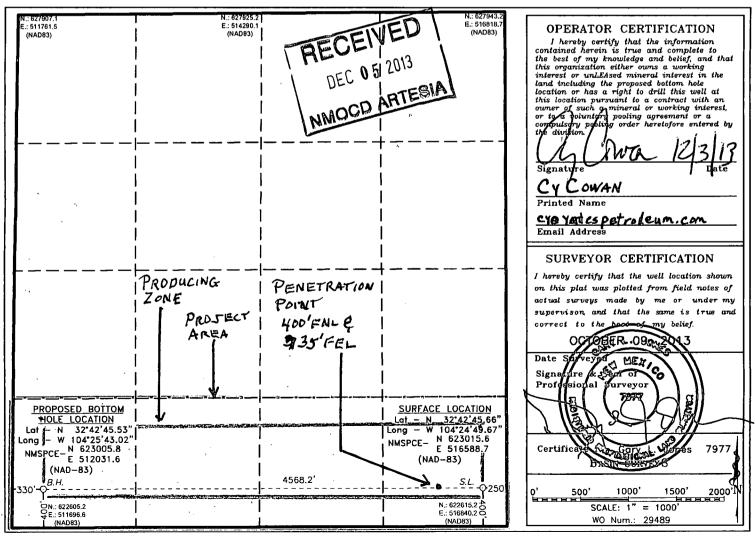

## WELL LOCATION AND ACREAGE DEDICATION PLAT

☐ AMENDED REPORT

| 30-015.41840       | 50270     | 50270 PENASCO DRAW; SAI           |                   |  |  |
|--------------------|-----------|-----------------------------------|-------------------|--|--|
| Property Code      | Pi<br>NIC | Well Number<br>8H                 |                   |  |  |
| 0grid %.<br>025575 | •         | perator Name<br>PLEUM CORPORATION | Elevation<br>3423 |  |  |

Surface Location

| UL or lot No. | Section | Township | Range | Lot Idn | Feet from the | SOUTH/South line | Feet from the | East/West line | County |
|---------------|---------|----------|-------|---------|---------------|------------------|---------------|----------------|--------|
| Р             | 30      | 18 S     | 26 E  |         | 400'          | SOUTH            | 250'          | EAST           | EDDY   |

## Bottom Hole Location If Different From Surface

| UL or lot No.  | Section   | Township    | Range         | Lot Idn | Feet from the | SOUTH/South line | Feet from the | East/West line | County |
|----------------|-----------|-------------|---------------|---------|---------------|------------------|---------------|----------------|--------|
| М              | 30        | 18 5        | 26 E          |         | 400'          | SOUTH            | 330'          | WEST           | EDDY   |
| Dedicated Acre | s Joint o | r Infill Co | nsolidation ( | Code Or | der No.       |                  |               |                |        |

NO ALLOWABLE WILL BE ASSIGNED TO THIS COMPLETION UNTIL ALL INTERESTS HAVE BEEN CONSOLIDATED OR A NON-STANDARD UNIT HAS BEEN APPROVED BY THE DIVISION