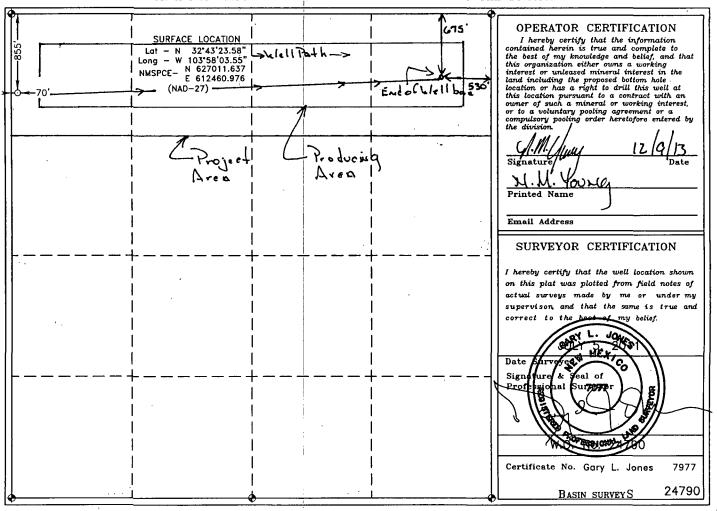

WELL LOCATION AND ACREAGE DEDICATION PLAT

☐ AMENDED REPORT

| mber<br>on |  |
|------------|--|
| on         |  |
|            |  |
|            |  |
| ,          |  |
| 3440'      |  |
|            |  |
| County     |  |
| EDDY       |  |
|            |  |
| County     |  |
| Eddy       |  |
| 7          |  |
|            |  |
|            |  |

NO ALLOWABLE WILL BE ASSIGNED TO THIS COMPLETION UNTIL ALL INTERESTS HAVE BEEN CONSOLIDATED OR A NON-STANDARD UNIT HAS BEEN APPROVED BY THE DIVISION