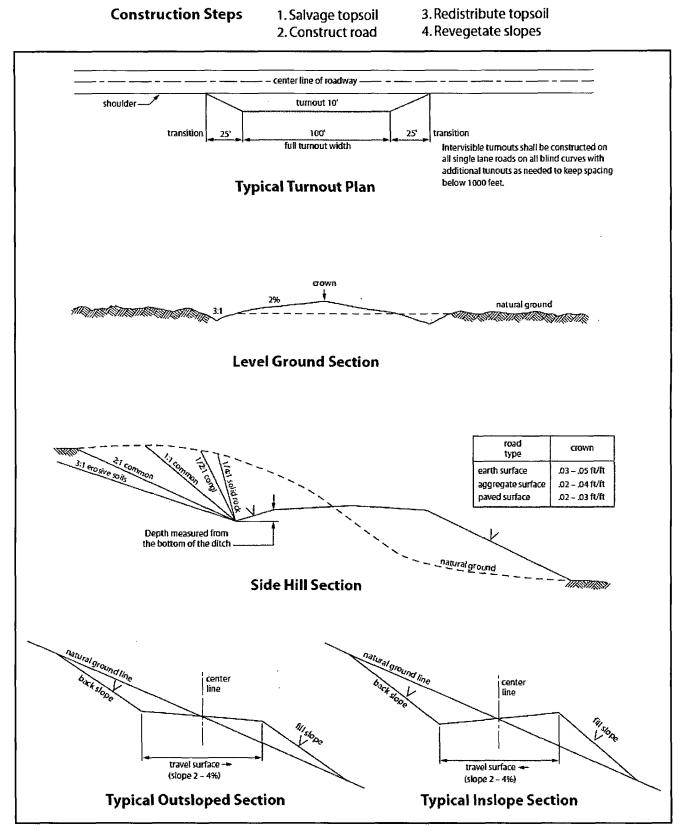

project shall be installed and maintained at fence/road crossings.

Any existing cattleguards on the access road route shall be repaired or replaced if they are damaged or have deteriorated beyond practical use. The operator shall be responsible for the condition of the existing cattleguards that are in place and are utilized during lease operations.

# **Fence Requirement**

÷

Where entry is granted across a fence line, the fence shall be braced and tied off on both sides of the passageway prior to cutting.

The operator shall notify the private surface landowner or the grazing allotment holder prior to crossing any fences.

#### **Public Access**

Public access on this road shall not be restricted by the operator without specific written approval granted by the Authorized Officer.

.





# VII. DRILLING

#### A. DRILLING OPERATIONS REQUIREMENTS

The BLM is to be notified in advance for a representative to witness:

- a. Spudding well (minimum of 24 hours)
- b. Setting and/or Cementing of all casing strings (minimum of 4 hours)
- c. BOPE tests (minimum of 4 hours)

Eddy County Call the Carlsbad Field Office, 620 East Greene St., Carlsbad, NM 88220, (575) 361-2822

- 1. Hydrogen Sulfide (H2S) monitors shall be installed prior to drilling out the surface shoe. If H2S is encountered in quantities greater than 10 PPM the well shall be shut in and H2S equipment shall be installed and flare line must be extended pursuant to Onshore Oil and Gas Order #6. After detection, the Hydrogen Sulfide area must meet Onshore Order 6 requirements, which includes equipment and personnel/pu