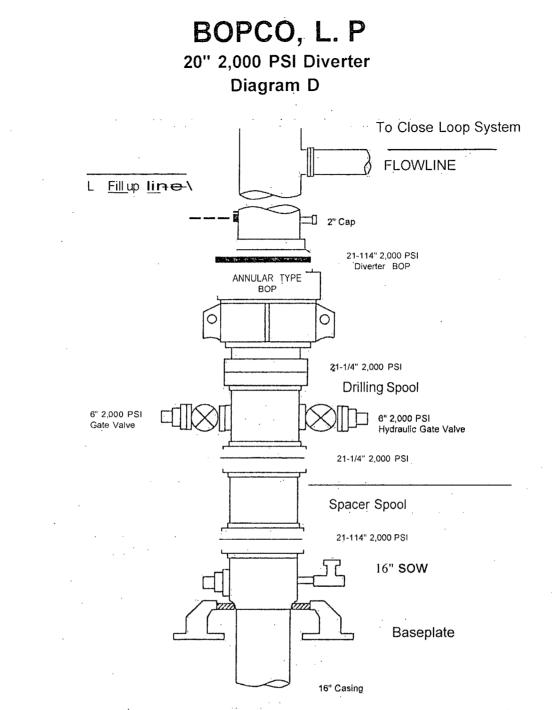

------------------------------------|--------------------|-----------------------------------------|
| MD Reference: Rig on No. 1H SHL (KB) |                                                                                                                | ordinates use Reference Wellpo<br>UM on page 1 of this report) | th settings                                                                                                    | • • •              |                                         |
| Ellipse Start MD                     | and a second | , 1.1. 1.1.1.1.1.1.1.1.1.1.1.1.1.1.1.1.1                       |                                                                                                                |                    | ······································  |









Note: Actual lengths of casing heads may vary. Always measure items prior to installing in order to ensure proper spacing.

.



# MIDWEST

e and the set

CALL BALLER

# HOSE AND SPECIALTY INC.

| INTERNAL HYDROSTATIC TEST REPORT                                                                                  |                        |                          |                          |                      |      |      |
|-------------------------------------------------------------------------------------------------------------------|------------------------|--------------------------|--------------------------|----------------------|------|------|
| Custome                                                                                                           | Customer: P.O. Nu