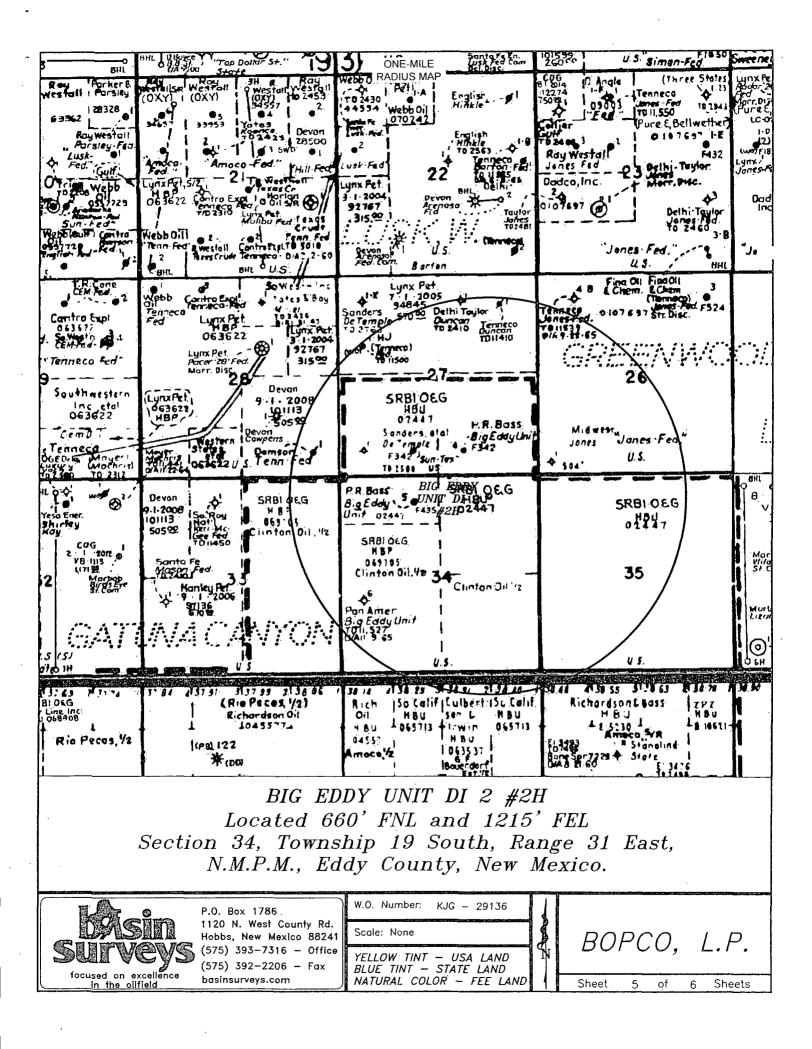

h/South line Feet from the<br>2000 NORTH 2290<br>Sonsolidation Code Order No.<br>SSIGNED TO THIS COMPLETION UNTIL ALL INTERESTS HAVE BH<br>NON-STANDARD UNIT HAS BEEN APPROVED BY THE DIVISION<br>OPERATO<br>1 Arreby cort<br>1 Cong - W 1035106.347<br>NMSPCL - W 69337.245<br>1 Cong - W 1035106.347<br>1 Cong - W | 97650     WC WILLIAMS SINK (BONE SPRING)       Property Name     Well N       BIG EDDY UNIT DI 2     2H       Operator Name     BOPCO, L.P.       Surface Location     Surface Location       Range     Lot Idn     Feet from the       31 E     660     NORTH       1215     EAST       Bottom Hole Location If Different From Surface       Range     Lot Idn       31 E     Consolidation Code       Order No.       Standard Code     Order No.       Standard Code     Order No. |  |  |













| 5 <u></u> 00000