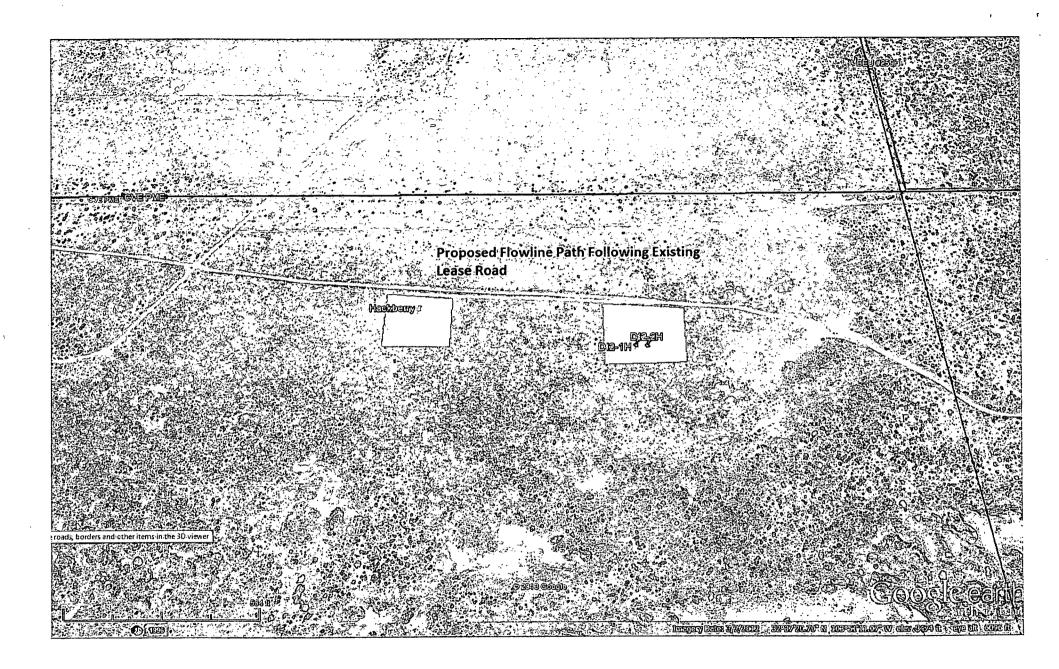

rth/South line Feet from the<br>2000 NORTH 2290<br>Sonsolidation Code Order No.<br>SSIGNED TO THIS COMPLETION UNTIL ALL INTERESTS HAVE BH<br>NON-STANDARD UNIT HAS BEEN APPROVED BY THE DIVISION<br>OPERATO<br>1 Arreby cort<br>1 Cong - W 1035106.347<br>NMSPCL - W 69337.245<br>1 Cong - W 1035106.347<br>1 Cong - W | 97650     WC WILLIAMS SINK (BONE SPRING)       Property Name     Well N       BIG EDDY UNIT DI 2     2H       Operator Name     BOPCO, L.P.       Surface Location     Surface Location       Range     Lot Idn     Feet from the       31 E     660     NORTH       1215     EAST       Bottom Hole Location If Different From Surface       Range     Lot Idn       31 E     Consolidation Code       Order No.       Standard Code     Order No.       Standard Code     Order No. |  |  |













| 5 <u></u> 00000