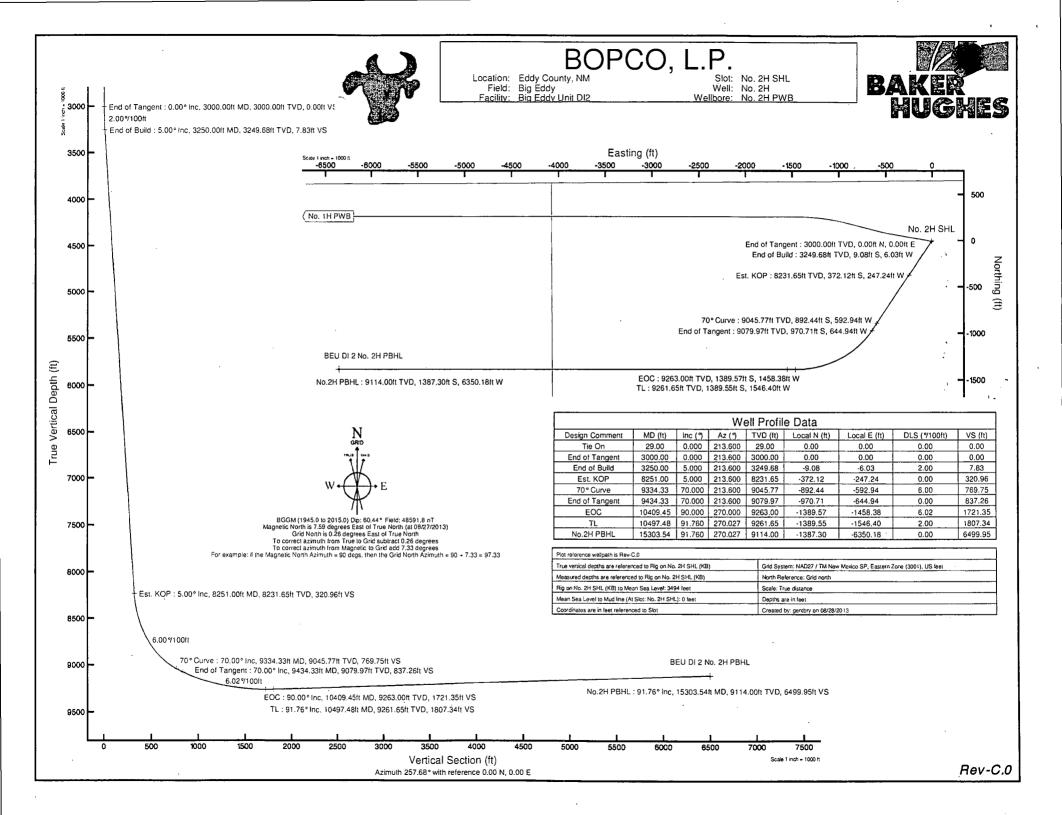

the well will be shut in and H2S equipment will be installed, including a flare line that will be extended pursuant to Onshore Oil and Gas Order #6.

#### I) CLOSED LOOP AND CHOKE MANIFLOLD

Please see diagram A, B, C, or D depending on configuration.

#### POINT 7: ANTICIPATED RESERVOIR CONDITIONS

Normal pressures are anticipated throughout Delaware and Bone Spring sections. A BHP of 4335 psi (max) or MWE of 9.0 ppg is expected. Lost circulation may exist in the Delaware and Bone Spring sections from 4,492'-9,263' TVD.

#### POINT 8: OTHER PERTINENT INFORMATION

A) Auxiliary Equipment

Upper and lower kelly cocks. Full opening stab in valve on the rig floor.

B) Anticipated Starting Date

Upon approval

30 days drilling operations

14 days completion operations

#### Todd Carpenter

9





### Planned Wellpath Report Rev-C.0 Page 1 of 6



| REEDER   | ENCE WELLPATHADENTIFICATION |          |            |
|----------|-----------------------------|----------|------------|
| Operator | BOPCO, L.P.                 | Slot     | No. 2H SHL |
| Area     | Eddy County, NM             | Well     | No. 2H     |
| Field    | Big Eddy                    | Wellbore | No. 2H PWB |
| Facility | Big Eddy Unit DI2           |          |            |

|                     |                                                        |                      | an a |
|---------------------|--------------------------------------------------------|----------------------|------------------------------------------|
| REPORT SEMUP        | INFORMATION                                            |