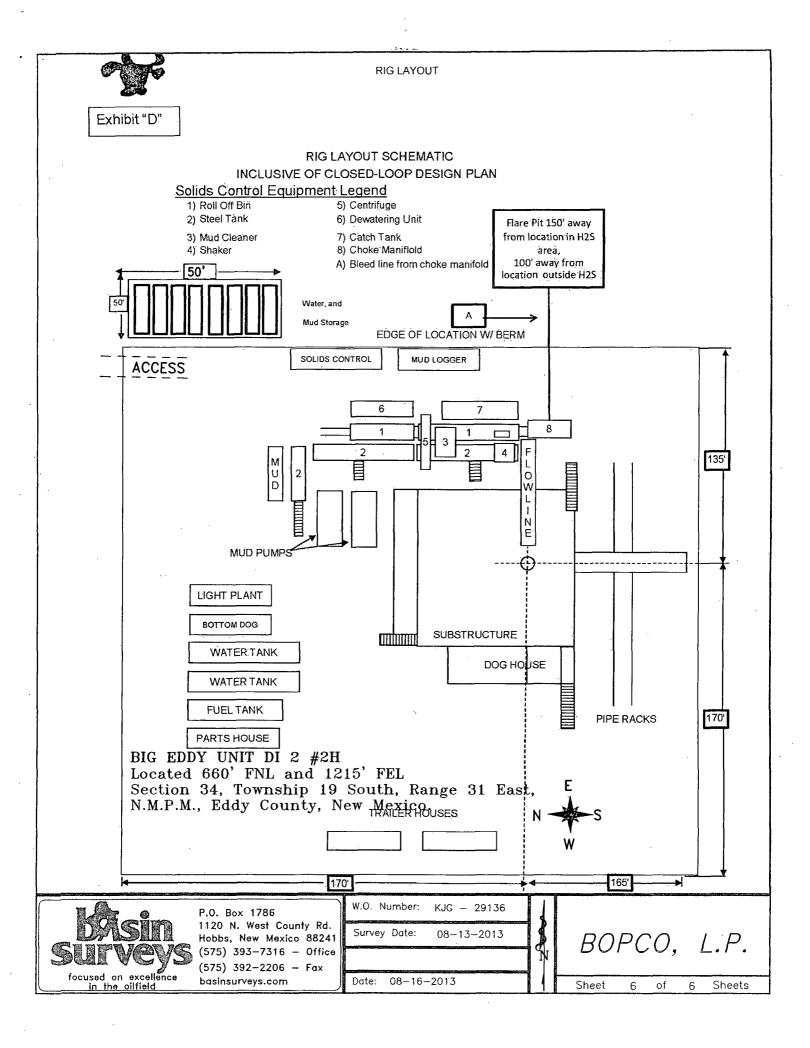

H SHL (KB) |                                                                                                                | ordinates use Reference Wellpo<br>UM on page 1 of this report) | th settings                                                                                                    | • • •              |                                         |
| Ellipse Start MD                     | and a second | , 1.1. 1.1.1.1.1.1.1.1.1.1.1.1.1.1.1.1.1                       |                                                                                                                |                    | ······································  |









Note: Actual lengths of casing heads may vary. Always measure items prior to installing in order to ensure proper spacing.

.



# MIDWEST

e and the set

CALL BALLER

# HOSE AND SPECIALTY INC.

| INTERNAL HYDROSTATIC TEST REPORT                                                                                  |                        |                          |                          |                      |      |      |
|-------------------------------------------------------------------------------------------------------------------|------------------------|--------------------------|--------------------------|----------------------|------|------|
| Custome                                                                                                           | Customer: P.O. Number: |                          |                          |                      |      |      |
| LATSHAM