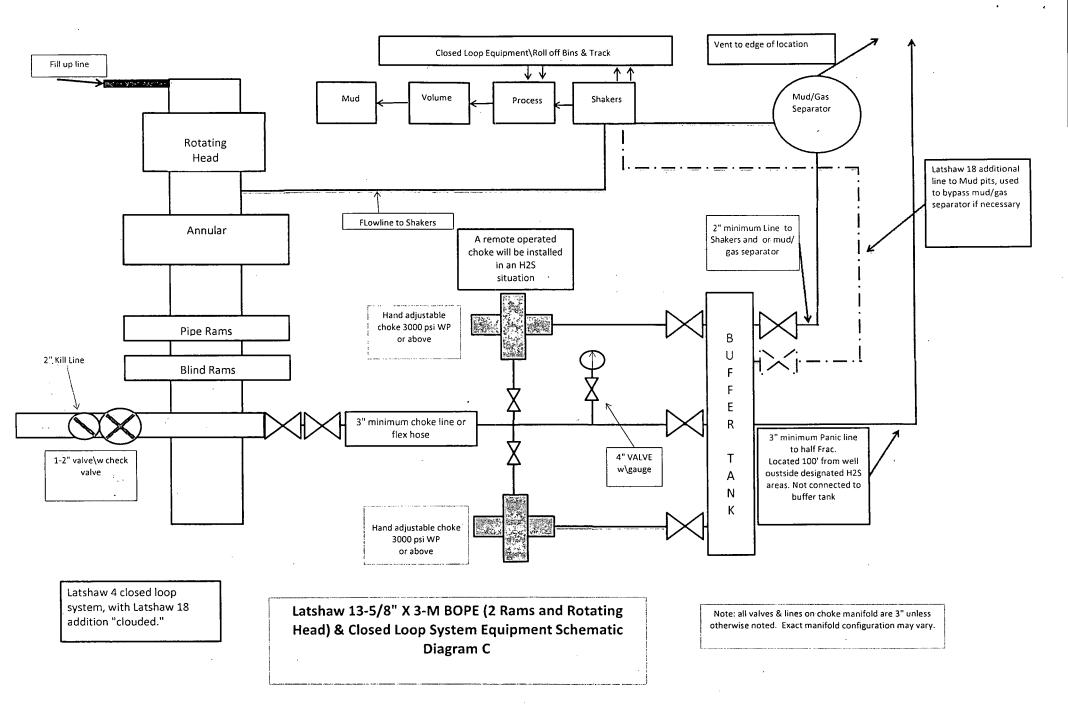

--------------------------------------|--------------------|-----------------------------------------|
| MD Reference: Rig on No. 1H SHL (KB) |                                                                                                                | ordinates use Reference Wellpo<br>UM on page 1 of this report) | th settings                                                                                                    | • • •              |                                         |
| Ellipse Start MD                     | and a second | , 1.1. 1.1.1.1.1.1.1.1.1.1.1.1.1.1.1.1.1                       |                                                                                                                |                    | ······································  |









Note: Actual lengths of casing heads may vary. Always measure items prior to installing in order to ensure proper spacing.

.



# MIDWEST

e and the set

CALL BALLER

# HOSE AND SPECIALTY INC.

| INTERNAL HYDROSTATIC TEST REPORT                                                                                  |                        |                          |                          |                      |      |      |
|-------------------------------------------------------------------------------------------------------------------|------------------------|--------------------------|--------------------------|----------------------|------|------|
| Custome                                                                                                           | Customer: P.O.