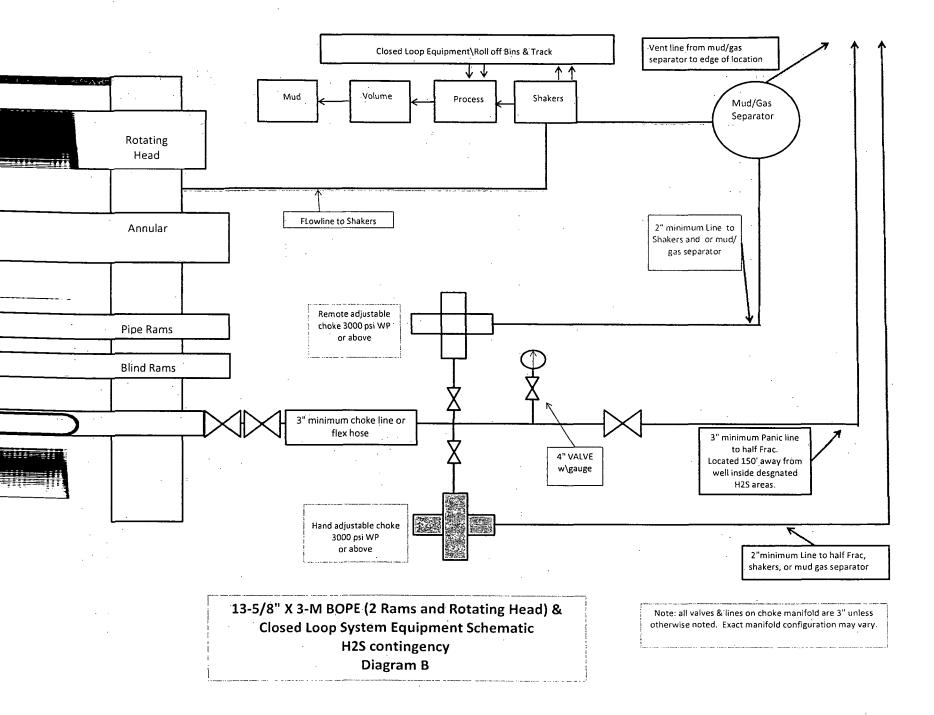

----------------------------------------|--------------------|-----------------------------------------|
| MD Reference: Rig on No. 1H SHL (KB) |                                                                                                                | ordinates use Reference Wellpo<br>UM on page 1 of this report) | th settings                                                                                                    | • • •              |                                         |
| Ellipse Start MD                     | and a second | , 1.1. 1.1.1.1.1.1.1.1.1.1.1.1.1.1.1.1.1                       |                                                                                                                |                    | ······································  |









Note: Actual lengths of casing heads may vary. Always measure items prior to installing in order to ensure proper spacing.

.



# MIDWEST

e and the set

CALL BALLER

# HOSE AND SPECIALTY INC.

| INTERNAL HYDROSTATIC TEST REPORT                                                                                  |                        |                          |                          |                      |      |      |
|-------------------------------------------------------------------------------------------------------------------|------------------------|--------------------------|--------------------------|----------------------|------|------|
| Custome                                                                                                           | Customer: P.O