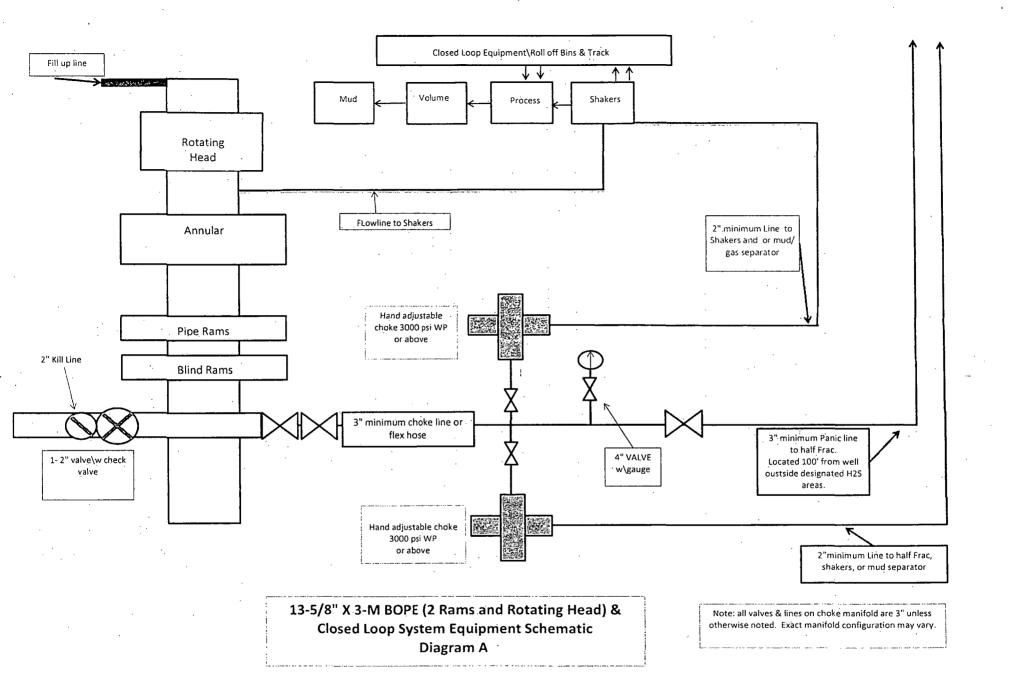

------------------------------------------|--------------------|-----------------------------------------|
| MD Reference: Rig on No. 1H SHL (KB) |                                                                                                                | ordinates use Reference Wellpo<br>UM on page 1 of this report) | th settings                                                                                                    | • • •              |                                         |
| Ellipse Start MD                     | and a second | , 1.1. 1.1.1.1.1.1.1.1.1.1.1.1.1.1.1.1.1                       |                                                                                                                |                    | ······································  |









Note: Actual lengths of casing heads may vary. Always measure items prior to installing in order to ensure proper spacing.

.



# MIDWEST

e and the set

CALL BALLER

# HOSE AND SPECIALTY INC.

| INTERNAL HYDROSTATIC TEST REPORT                                                                                  |                        |                          |                          |                      |      |      |
|-------------------------------------------------------------------------------------------------------------------|------------------------|--------------------------|--------------------------|----------------------|------|------|
| Custome                                                                                                           | Customer: P