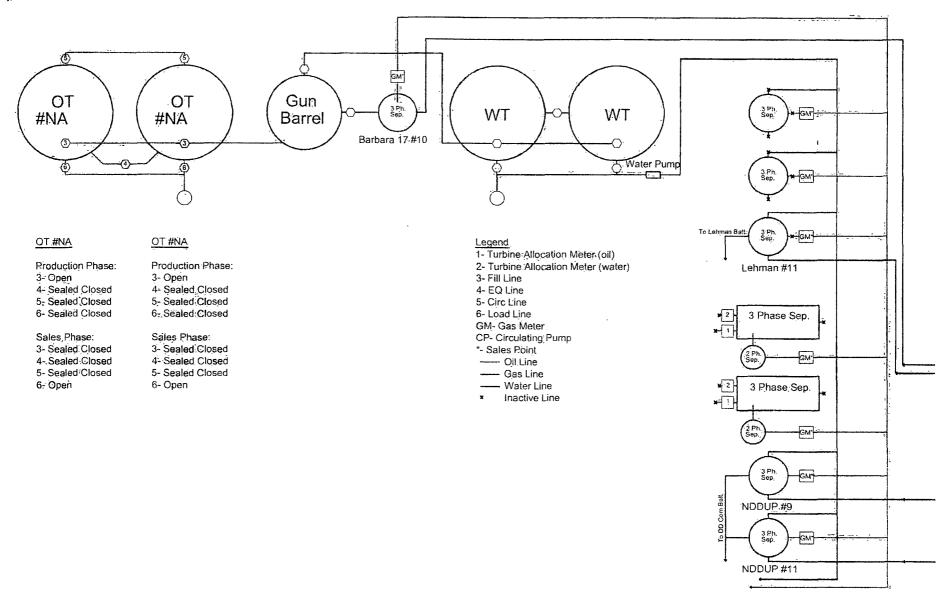

Yates Petroleum respectfully requests approval to off lease measure production upon completion of the NDDUP Unit #37 (Barbara 17 #10, possible future name).

The production will be measured and sold at the Lodewick tank battery facilities located at Sec. 19-T19S-R25E. Please see plat and site security diagram.

All owners are being notified, see attached documentation.

Oil Measurement

Tanks will be isolated and no surface commingling will take place.

Gas Measurement

Accepted for record NMOCD 15

DEC 16 2013

NMOCD ARTESIA

### 32. Additional remarks, continued

The well will have its own meter and no surface commingling will take place.

All equipment is located on Fee land and waiver to access property is attached.

All gate combinations will be sent to BLM office via email.

By utilizing the existing facilities the off lease measurement of production is in the interest of conservation, economic feasibility, the reduction of environmental impact area, and will not reduce royalty or improper measurement of production.