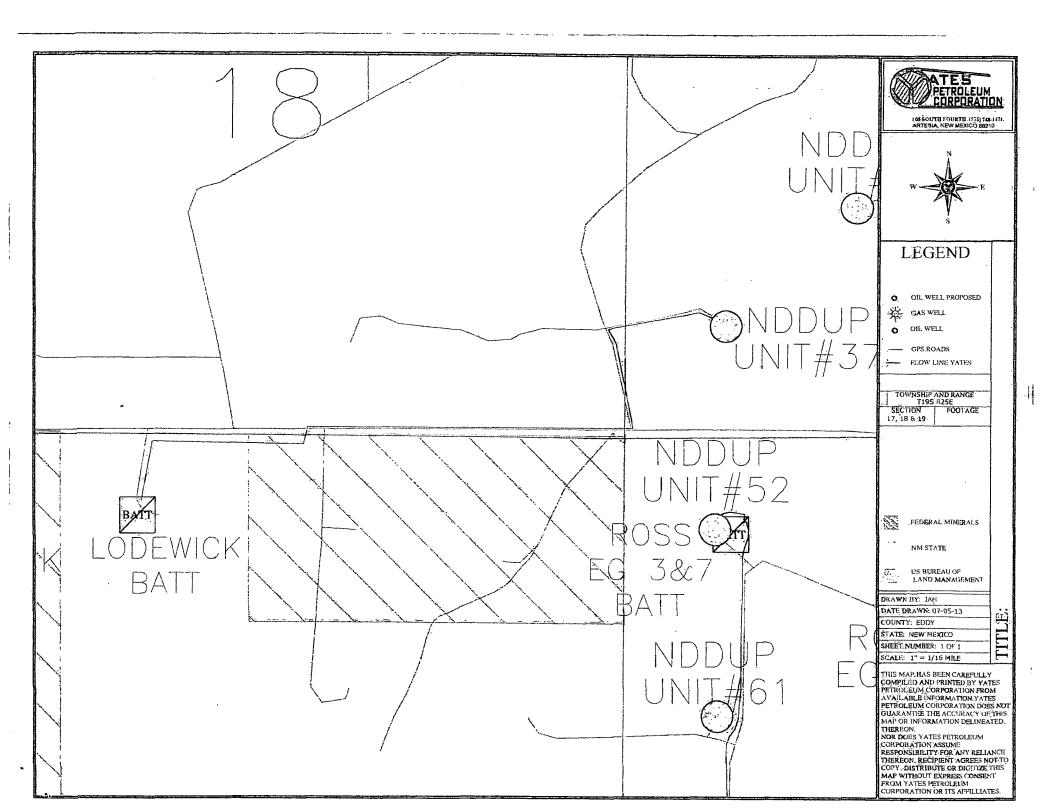

Yates Petroleum respectfully requests approval to off lease measure production upon completion of the NDDUP Unit #37 (Barbara 17 #10, possible future name).

The production will be measured and sold at the Lodewick tank battery facilities located at Sec. 19-T19S-R25E. Please see plat and site security diagram.

# **Lodewick Battery**

Sec 19-19S-25E Eddy County, NM