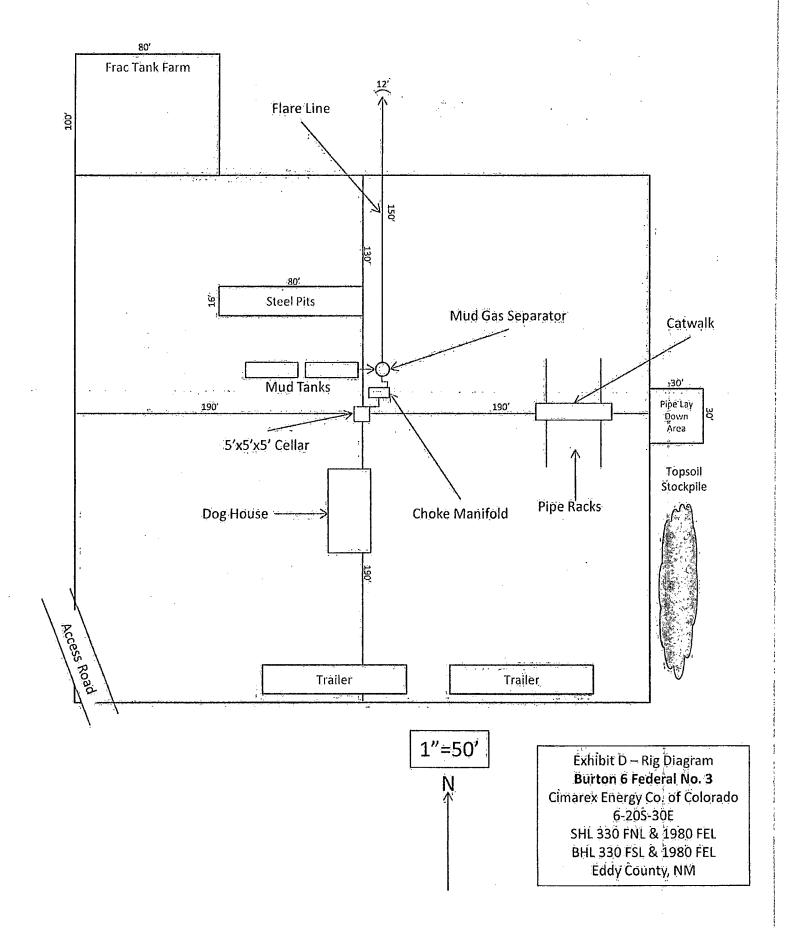

| BUREAU OF LAND MANAGEMENT                                                                                                                                                                                                                                                             |                                                                                                                             |                                                                |                                                                   |                                              | Expires.                                                | July 51, 2010                                   |  |  |
|---------------------------------------------------------------------------------------------------------------------------------------------------------------------------------------------------------------------------------------------------------------------------------------|-----------------------------------------------------------------------------------------------------------------------------|----------------------------------------------------------------|-------------------------------------------------------------------|----------------------------------------------|---------------------------------------------------------|-------------------------------------------------|--|--|
| SUNDRY NOTICES AND REPORTS ON WELLS                                                                                                                                                                                                                                                   |                                                                                                                             |                                                                |                                                                   | 5. Lease Serial No.<br>NMNM124659            |                                                         |                                                 |  |  |
| Do not use this form for proposals to drill or to re-enter an abandoned well. Use form 3160-3 (APD) for such proposals.                                                                                                                                                               |                                                                                                                             |                                                                | 6. If Indian, Allottee or Tribe Name                              |                                              |                                                         |                                                 |  |  |
| SUBMIT IN TRIPLICATE - Other instructions on reverse side.                                                                                                                                                                                                                            |                                                                                                                             |                                                                |                                                                   |                                              | 7. If Unit or CA/Agreement, Name and/or No.             |                                                 |  |  |
| 1. Type of Well                                                                                                                                                                                                                                                                       |                                                                                                                             |                                                                |                                                                   |                                              | 8. Well Name and No. BURTON 6 FEDERAL 3                 |                                                 |  |  |
|                                                                                                                                                                                                                                                                                       |                                                                                                                             |                                                                |                                                                   |                                              | 9. API Well No.                                         |                                                 |  |  |
| CIMAREX ENERGY COMPANY E-Mail: aeasterling@cimarex.com                                                                                                                                                                                                                                |                                                                                                                             |                                                                |                                                                   |                                              | 30-015-39331                                            |                                                 |  |  |
| 3a. Address 202 S. CHEYENNE AVE, SUITE 1000 TULSA, OK 74103  3b. Phone No. Ph: 918-560                                                                                                                                                                                                |                                                                                                                             |                                                                | . (include area code)<br>0-7060                                   | )                                            | 10. Field and Pool, or Exploratory PARKWAY; BONE SPRING |                                                 |  |  |
| 4. Location of Well (Footage, Sec., T., R., M., or Survey Description)                                                                                                                                                                                                                |                                                                                                                             |                                                                |                                                                   |                                              | 11. County or Parish, and State                         |                                                 |  |  |
| Sec 6 T20S R30E 330FNL 1980FEL                                                                                                                                                                                                                                                        |                                                                                                                             |                                                                |                                                                   |                                              | EDDY COUNTY, NM                                         |                                                 |  |  |
| 12. CHECK APPE                                                                                                                                                                                                                                                                        | ROPRIATE BOX(ES) TO                                                                                                         | O INDICATE                                                     | NATURE OF 1                                                       | NOTICE, R                                    | EPORT, OR OTHER                                         | R DATA                                          |  |  |
| TYPE OF SUBMISSION                                                                                                                                                                                                                                                                    | TYPE OF ACTION                                                                                                              |                                                                |                                                                   |                                              |                                                         |                                                 |  |  |
| Notice of Intent                                                                                                                                                                                                                                                                      | ☐ Acidize                                                                                                                   | ☐ Dee                                                          | oen                                                               | ☐ Produc                                     | tion (Start/Resume)                                     | ☐ Water Shut-Off                                |  |  |
| _                                                                                                                                                                                                                                                                                     | ☐ Alter Casing                                                                                                              | ☐ Frac                                                         | ture Treat                                                        | □ Reclan                                     | nation                                                  | ☐ Well Integrity                                |  |  |
| ☐ Subsequent Report                                                                                                                                                                                                                                                                   | □ Casing Repair                                                                                                             | □ New                                                          | Construction                                                      | ☐ Recom                                      | plete                                                   | Other Change to Original A                      |  |  |
| ☐ Final Abandonment Notice                                                                                                                                                                                                                                                            | ☐ Change Plans                                                                                                              | -                                                              | and Abandon                                                       | d Abandon                                    |                                                         | PD                                              |  |  |
|                                                                                                                                                                                                                                                                                       | ☐ Convert to Injection                                                                                                      |                                                                |                                                                   | ☐ Water I                                    |                                                         |                                                 |  |  |
| 13. Describe Proposed or Completed Ope<br>If the proposal is to deepen directions<br>Attach the Bond under which the wor<br>following completion of the involved<br>testing has been completed. Final At<br>determined that the site is ready for f<br>Cimarex Energy Inc. respectful | ck will be performed or provide<br>operations. If the operation re-<br>pandonment Notices shall be fi-<br>inal inspection.) | e the Bond No. or<br>esults in a multipl<br>led only after all | n file with BLM/BIA<br>e completion or recorrequirements, include | A. Required sompletion in a ding reclamation | ibsequent reports shall be<br>new interval a Form 316   | filed within 30 days<br>0-4 shall be filed once |  |  |
| attached diagram.                                                                                                                                                                                                                                                                     |                                                                                                                             |                                                                | •                                                                 |                                              |                                                         |                                                 |  |  |
| Cimarex is proposing a 380' X                                                                                                                                                                                                                                                         | Les 12-6-2013 O                                                                                                             | Acc                                                            | epted for<br>NMOCI                                                |                                              | RECEIVED DEC 16 NMOCD AF                                | VED<br>2013<br>RTESIA                           |  |  |
| 14. I hereby certify that the foregoing is                                                                                                                                                                                                                                            | Electronic Submission #                                                                                                     | ‡227190 verifie                                                | d by the BLM We                                                   | ll Informatio                                | n System                                                |                                                 |  |  |
|                                                                                                                                                                                                                                                                                       | For CIMAREX<br>Committed to AFMSS for                                                                                       | ENERGY COM                                                     | PANY, sent to the                                                 | he Carlsbad                                  |                                                         |                                                 |  |  |
| Name (Printed/Typed) ARICKA EASTERLING                                                                                                                                                                                                                                                |                                                                                                                             |                                                                | Title REGULATORY ANALYST                                          |                                              |                                                         |                                                 |  |  |
| Si                                                                                                                                                                                                                                                                                    | S. A::                                                                                                                      |                                                                | D 44400                                                           | 2040                                         |                                                         |                                                 |  |  |
| Signature (Electronic S                                                                                                                                                                                                                                                               | <del></del>                                                                                                                 | OR EEDED                                                       | Date 11/18/2                                                      |                                              | ICE                                                     |                                                 |  |  |
|                                                                                                                                                                                                                                                                                       | THIS SPACE F                                                                                                                | UK FEDERA                                                      |                                                                   |                                              |                                                         |                                                 |  |  |
| Approved By Soul                                                                                                                                                                                                                                                                      |                                                                                                                             |                                                                | FIEL<br>Title                                                     | FIELD MANAGER  Title Date 12-9-13            |                                                         |                                                 |  |  |
| Conditions of apploval, if any, are attache certify that the applicant holds legal or equivich would entitle the applicant to conditions.                                                                                                                                             | uitable title to those rights in th                                                                                         |                                                                | rant or                                                           |                                              |                                                         |                                                 |  |  |
| Title 18 U.S.C. Section 1001 and Title 43                                                                                                                                                                                                                                             | U.S.C. Section 1212, make it                                                                                                | a crime for any ne                                             | rson knowingly and                                                | d willfully to p                             | nake to any department or                               | agency of the United                            |  |  |