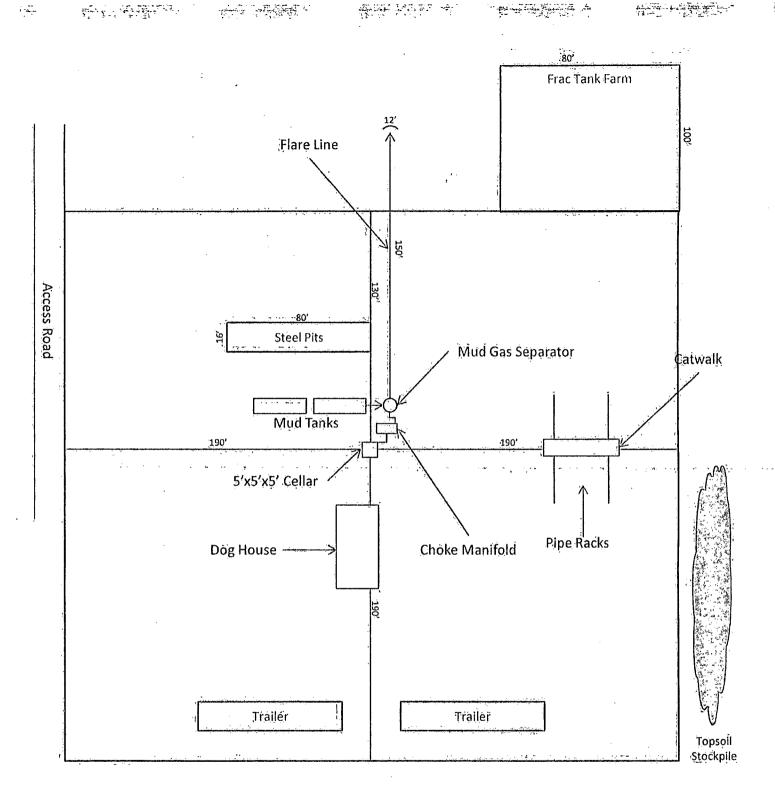

1″=50′

Exhibit D — Rig Diagram
Hayduke 34 Federal No. 2
Cimarex Energy Co. of Colorado
34-255-26E
SHL 1650 FNL & 400 FEL
BHL 1880 FNL & 660 FWL
Eddy County, NM