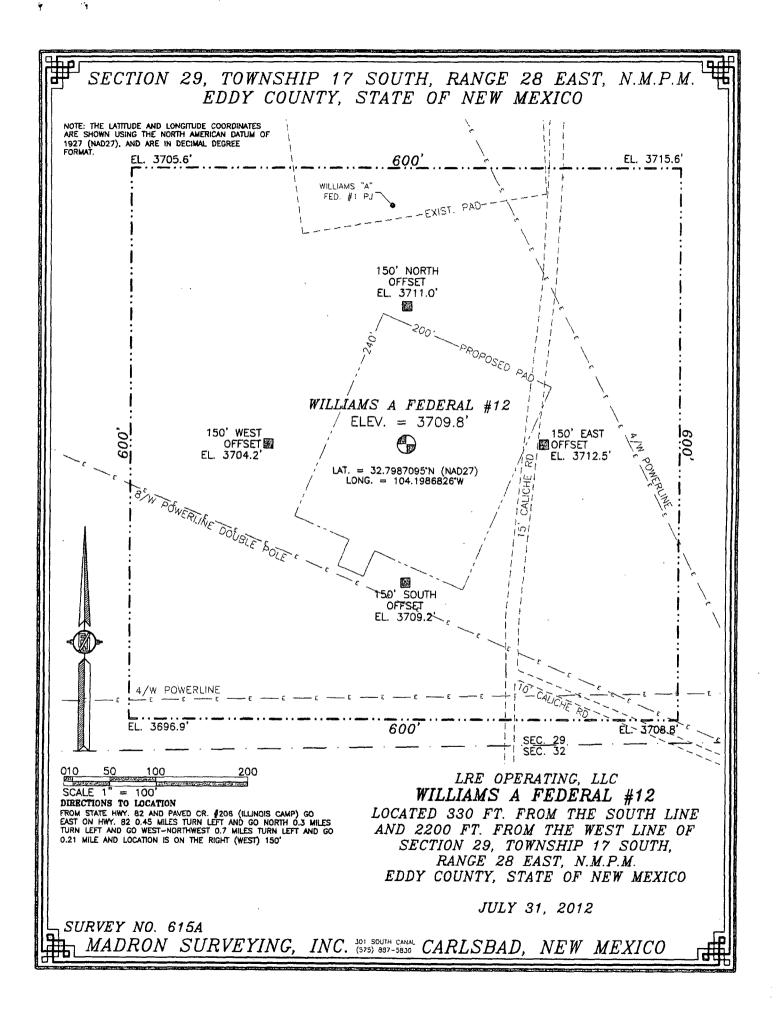

EDDY        |
| 12 Dedicated Acres | 5 <sup>13</sup> Joint of               | r Infill <sup>14</sup> C | onsolidation     | Code 15 Or                     | rder No.                                                   | ······································ | <u>.</u>                              | ···            |             |
| 40                 |                                        |                          |                  |                                |                                                            |                                        |                                       |                |             |

No allowable will be assigned to this completion until all interests have been consolidated or a non-standard unit has been approved by the division.













# (N) S29-T17S-R28E

From state Hwy 82 and paved CR #206 (Illinois Camp) go East on Hwy 82 0.45 miles. Turn left and go North 0.3 miles. Turn Left and go West-Northwest 0.7 miles. Turn left and go 0.21 miles and location is on the right (west) 150'



# LIME ROCK RESOURCES

LRE Operating, LLC Directions to Location Williams A Federal 12



ì



#### **DRILLING PLAN PAGE 1**

LRE Operating, LLC Williams A Federal 12 SHL: 330' FSL & 2200' FWL BHL: 360' FSL & 1665' FWL Sec. 29, T. 17S., R. 28E., Eddy County, NM

#### Drilling Program

,

4

#### 1. ESTIMATED TOPS

| Name       | TVD   | MD    | <u>Content</u> |
|------------|-------|-------|----------------|
| Salado     | 0'    | 0'    | water          |
| Yates      | 370'  | 370'  | water          |
| 7 Rivers   | 636′  | 636'  |