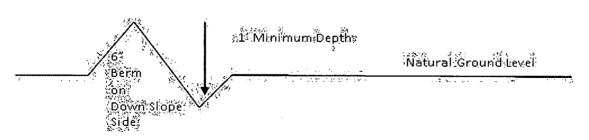

wide road). The road shall conform to Figure 1; cross section and plans for typical road construction.

#### Ditching

Ditching shall be required on both sides of the road.

#### Turnouts

Vehicle turnouts shall be constructed on the road. Turnouts shall be intervisible with interval spacing distance less than 1000 feet. Turnouts shall conform to Figure 1; cross section and plans for typical road construction.

#### Drainage

Drainage control systems shall be constructed on the entire length of road (e.g. ditches, sidehill outsloping and insloping, lead-off ditches, culvert installation, and low water crossings).

A typical lead-off ditch has a minimum depth of 1 foot below and a berm of 6 inches above natural ground level. The berm shall be on the down-slope side of the lead-off ditch.



#### **Cross Section of a Typical Lead-off Ditch**

All lead-off ditches shall be graded to drain water with a 1 percent minimum to 3 percent maximum ditch slope. The spacing interval are variable for lead-off ditches and shall be determined according to the formula for spacing intervals of lead-off ditches, but may be amended depending upon existing soil types and centerline road slope (in %);

#### Formula for Spacing Interval of Lead-off Ditches

Example - On a 4% road slope that is 400 feet long, the water flow shall drain water into a lead-off ditch. Spacing interval shall be determined by the following formula:

400 foot road with 4% road slope:  $\underline{400'}_{4\%} + 100' = 200'$  lead-off ditch interval

## **Culvert Installations**

Appropriately sized culverts shall be inst