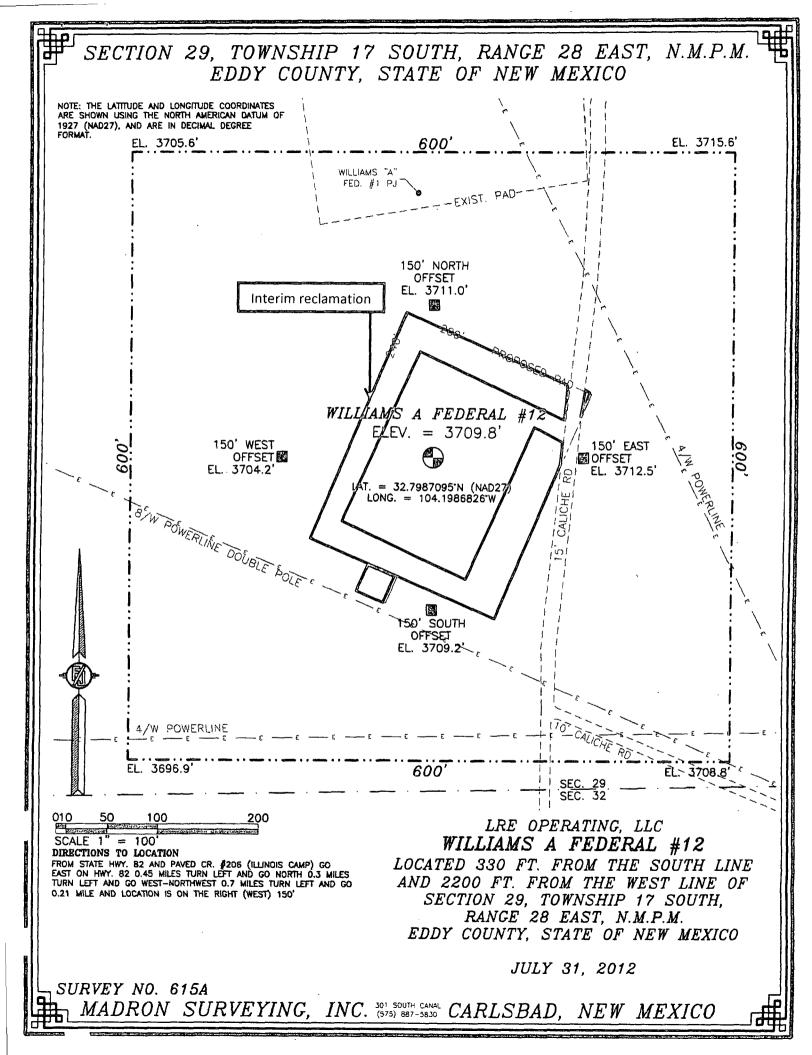

| Safety Equipment and<br>Personnel  | Artesia                      | 575-748-5847        | 575-441-1370           |
| Flight for Life                                | Emergency Helicopter<br>Evacuation | Lubbock                      | 806-743-9911        | SAME                   |
| Aerocare                                       | Emergency Helicopter<br>Evacuation | Lubbock                      | 806-747-8923        | SAME                   |
| Med Flight Air<br>Ambulance                    | Emergency Helicopter<br>Evacuation | Albuquerque                  | 505-842-4433        | SAME                   |
| Artesia General<br>Hospital                    | Emergency Medical<br>Care          | Artesia                      | 575-748-3333        | 702 North 13<br>Street |



LRE Operating, LLC Williams A Federal 12 SHL: 330' FSL & 2200' FWL BHL: 360' FSL & 1665' FWL Sec. 29, T. 17S., R. 28E., Eddy County, NM

#### Surface Use Plan

,

#### 1. <u>ROAD DIRECTIONS & DESCRIPTIONS</u> (See MAPS 1 – 3)

From state Hwy 82 and paved CR #206 (Illinois Camp) go East on Hwy 82 0.45 miles. Turn left and go North 0.3 miles. Turn Left and go West-Northwest 0.7 miles. Turn left and go 0.21 miles and location is on the right (west) 150'.

Roads will be maintained to a standard at least equal to or better than their present condition.

#### 2. <u>ROAD TO BE BUILT OR UPGRADED</u>

No new road is needed. The proposed pad overlaps a plugged and abandoned pad. Upgrading of the existing road will consists of filling potholes with caliche.

#### 3. <u>EXISTING WELLS</u> (See MAP 2