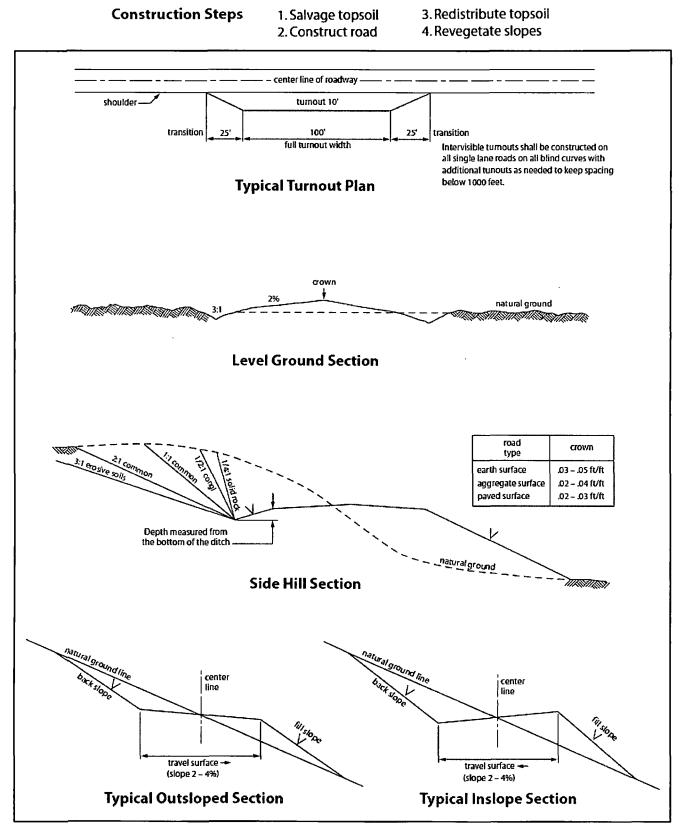

out the project shall be installed and maintained at fence/road crossings.

Any existing cattleguards on the access road route shall be repaired or replaced if they are damaged or have deteriorated beyond practical use. The operator shall be responsible for the condition of the existing cattleguards that are in place and are utilized during lease operations.

## **Fence Requirement**

Where entry is granted across a fence line, the fence shall be braced and tied off on both sides of the passageway prior to cutting.

The operator shall notify the private surface landowner or the grazing allotment holder prior to crossing any fences.

## **Public Access**

Public access on this road shall not be restricted by the operator without specific written approval granted by the Authorized Officer.





## V. DRILLING

#### A. DRILLING OPERATIONS REQUIREMENTS

The BLM is to be notified in advance for a representative to witness:

- a. Spudding well (minimum of 24 hours)
- b. Setting and/or Cementing of all casing strings (minimum of 4 hours)
- c. BOPE tests (minimum of 4 hours)

#### **Eddy County**

Call the Carlsbad Field Office, 620 East Greene St., Carlsbad, NM 88220, (575) 361-2822

- 1. Although Hydrogen Sulfide has not been reported in the area, it is always a potential hazard. If Hydrogen Sulfide is encountered, report measured amounts and formations to the BLM.
- Unless the production casing has been run and cemented or the well has been properly plugged, the drilling rig shall not be removed from over the hole without prior approval. If the drilling rig is removed without ap