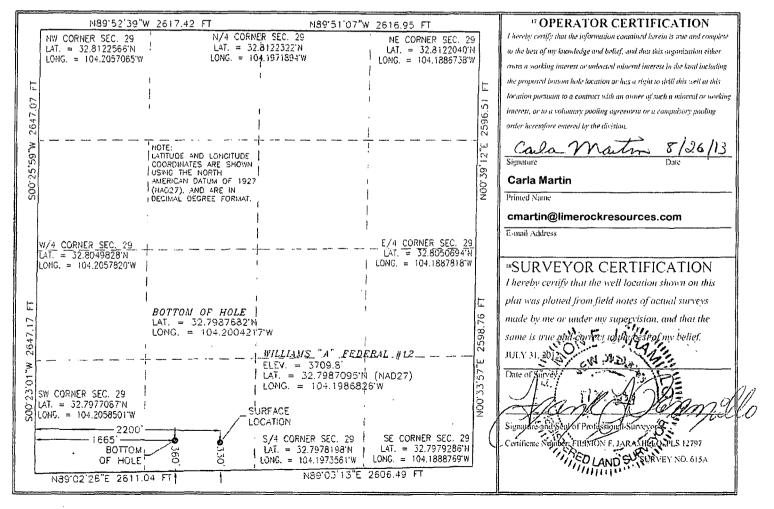

| EDDY        |
| 12 Dedicated Acres | 5 <sup>13</sup> Joint of               | r Infill <sup>14</sup> C | onsolidation     | Code 15 Or                     | rder No.                                                   | ······································ | <u>.</u>                              | ···            |             |
| 40                 |                                        |                          |                  |                                |                                                            |                                        |                                       |                |             |

No allowable will be assigned to this completion until all interests have been consolidated or a non-standard unit has been approved by the division.













# (N) S29-T17S-R28E

From state Hwy 82 and paved CR #206 (Illinois Camp) go East on Hwy 82 0.45 miles. Turn left and go North 0.3 miles. Turn Left and go West-Northwest 0.7 miles. Turn left and go 0.21 miles and location is on the right (west) 150'



# LIME ROCK RESOURCES

LRE Operating, LLC Directions to Location Williams A Federal 12



ì



#### **DRILLING PLAN PAGE 1**

LRE Operating, LLC Williams A Federal 12 SHL: 330' FSL & 2200' FWL BHL: 360' FSL & 1665' FWL Sec. 29, T. 17S., R. 28E., Eddy County, NM

#### Drilling Program

,

4

#### 1. ESTIMATED TOPS

| Name       | TVD   | MD    | <u>Content</u> |
|------------|-------|-------|----------------|
| Salado     | 0'    | 0'    | water          |
| Yates      | 370'  | 370'  | water          |
| 7 Rivers   | 636′  | 636'