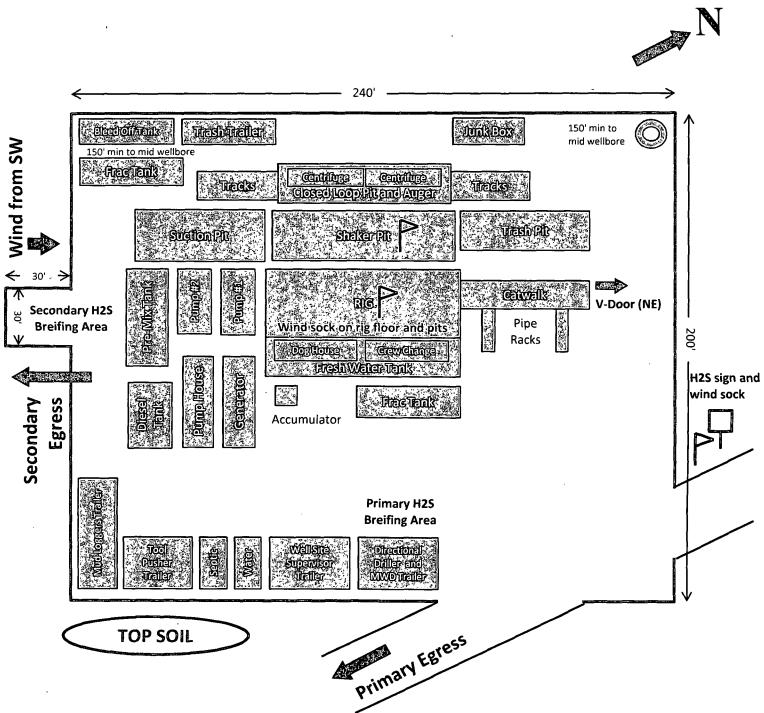

Cutting and associated liquids will be hauled to a State regulated third party disposal site (CRI or Controlled Recovery, Inc). The disposal site permit is DFP = #R9166.

2- (250 bbl) tanks to hold fluid2-CRI bins with track system2-500 bbl frac tanks with fresh water2-500 bbl frac tanks for brine water

#### **Operations:**

Closed Loop System equipment will be inspected daily by each tour and any necessary maintenance performed. Leak in system will be repaired and/or contained immediately. OCD will be notified within 48 hours of any spill. Remediation process will start immediately.

#### Closure:

During drilling operations all liquids, drilling fluids and cuttings will be hauled off via CRI equipment to DFP #R9166.



# LRE Operating, LLC **Location Layout** Williams A Federal # 12



- A. All personnel shall receive proper H2S training in accordance with Onshore Order 6 III.C.3.a.
- B. Briefing Area: two perpendicular areas will be designated by signs and readily accessible.
- C. Required Emergency Equipment:
  - Well control equipment
    - a. Flare line 150' from wellhead to be ignited by flare gun.
    - b. Choke manifold with a remotely operated choke.
    - c. Mud/gas separator
  - Protective equipment for essential personnel.

Breathing apparatus:

- a. Rescue Packs (SCBA) 1 unit shall be placed at each breathing area, 2 shall be stored in the safety trailer.
- b. Work/Escape packs —4 packs shall be stored on the rig floor and contain sufficiently long air hoses as to not to restrict work activity.
- c. Emergency Escape Packs —4 packs shall be stored in the dog