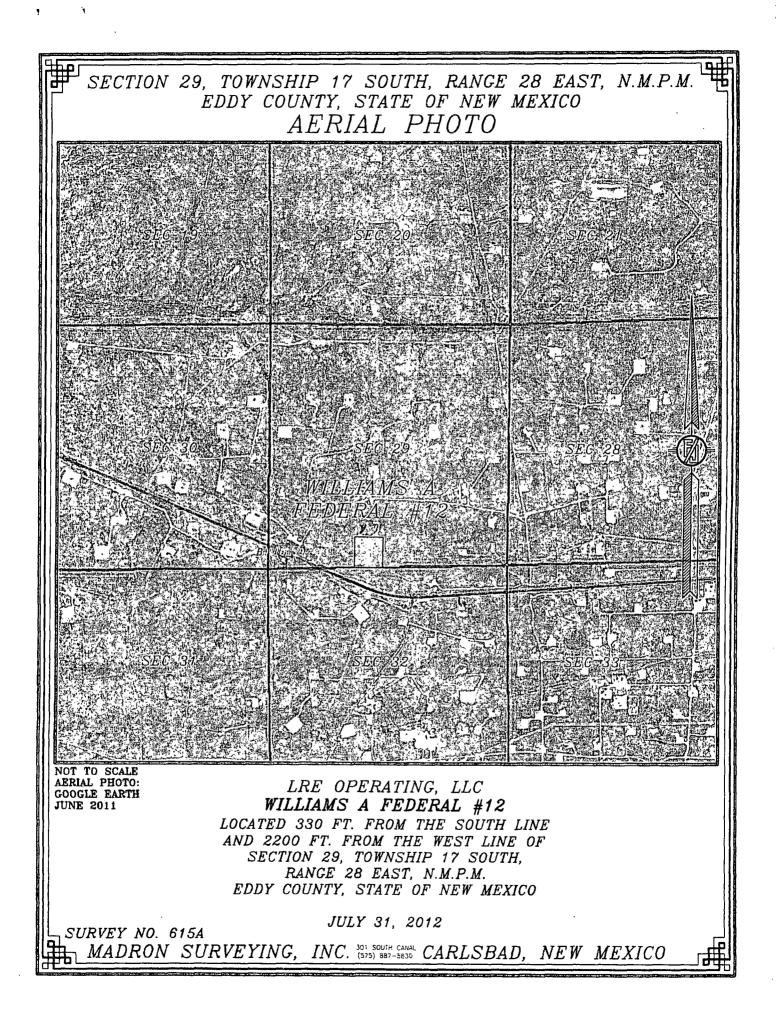

|
| 12 Dedicated Acres | 5 <sup>13</sup> Joint of               | r Infill <sup>14</sup> C | onsolidation     | Code 15 Or                     | rder No.                                                   | ······································ | <u>.</u>                              | ···            |             |
| 40                 |                                        |                          |                  |                                |                                                            |                                        |                                       |                |             |

No allowable will be assigned to this completion until all interests have been consolidated or a non-standard unit has been approved by the division.













# (N) S29-T17S-R28E

From state Hwy 82 and paved CR #206 (Illinois Camp) go East on Hwy 82 0.45 miles. Turn left and go North 0.3 miles. Turn Left and go West-Northwest 0.7 miles. Turn left and go 0.21 miles and location is on the right (west) 150'



# LIME ROCK RESOURCES

LRE Operating, LLC Directions to Location Williams A Federal 12



ì



#### **DRILLING PLAN PAGE 1**

LRE Operating, LLC Williams A Federal 12 SHL: 330' FSL & 2200' FWL BHL: 360' FSL & 1665' FWL Sec. 29, T. 17S., R. 28E., Eddy County, NM

#### Drilling Program

,

4

#### 1. ESTIMATED TOPS

| Name       | TVD   | MD    | <u>Content</u> |
|------------|-------|-------|----------------|
| Salado     | 0'    | 0'    | water          |
| Yates      | 370'  | 370'  | water          |
| 7 Rivers   | 636′  | 636'  |