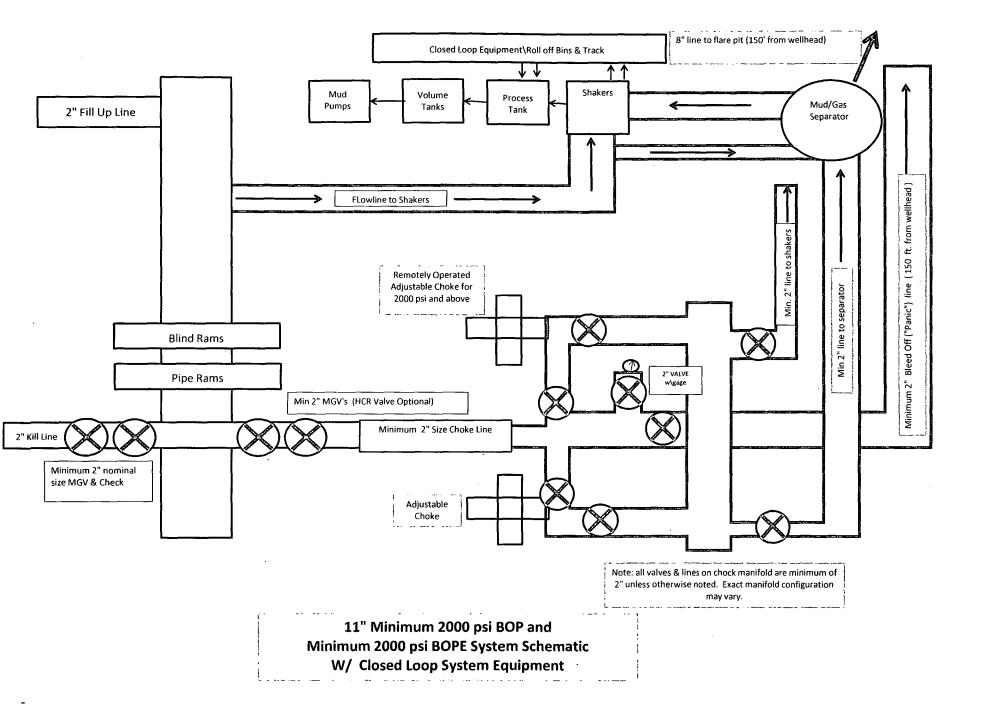

| Form 3160-3<br>(March 2012)                                                                                                                                                                                                                                                                                                                                                                                                                                                                                                                                                                                                                                                                                                                                                                                                                                                                                                                                                                                                                                                                                                                                                                                                                                                                                                                                                                                                                                                                                                                                                                                                                                                                                                                                                                                                                                                                                                                                                                                                                                                                                                    |                                                                                                                                                                | OCD Artes                                                                                                                                                                                                                                                                                                                | la                                                                                                                                       |                                                                                                                                                                                    | APPROVED                                                                                             | 1                                        |
|--------------------------------------------------------------------------------------------------------------------------------------------------------------------------------------------------------------------------------------------------------------------------------------------------------------------------------------------------------------------------------------------------------------------------------------------------------------------------------------------------------------------------------------------------------------------------------------------------------------------------------------------------------------------------------------------------------------------------------------------------------------------------------------------------------------------------------------------------------------------------------------------------------------------------------------------------------------------------------------------------------------------------------------------------------------------------------------------------------------------------------------------------------------------------------------------------------------------------------------------------------------------------------------------------------------------------------------------------------------------------------------------------------------------------------------------------------------------------------------------------------------------------------------------------------------------------------------------------------------------------------------------------------------------------------------------------------------------------------------------------------------------------------------------------------------------------------------------------------------------------------------------------------------------------------------------------------------------------------------------------------------------------------------------------------------------------------------------------------------------------------|----------------------------------------------------------------------------------------------------------------------------------------------------------------|--------------------------------------------------------------------------------------------------------------------------------------------------------------------------------------------------------------------------------------------------------------------------------------------------------------------------|------------------------------------------------------------------------------------------------------------------------------------------|------------------------------------------------------------------------------------------------------------------------------------------------------------------------------------|------------------------------------------------------------------------------------------------------|------------------------------------------|
| UNITED ST                                                                                                                                                                                                                                                                                                                                                                                                                                                                                                                                                                                                                                                                                                                                                                                                                                                                                                                                                                                                                                                                                                                                                                                                                                                                                                                                                                                                                                                                                                                                                                                                                                                                                                                                                                                                                                                                                                                                                                                                                                                                                                                      |                                                                                                                                                                | -                                                                                                                                                                                                                                                                                                                        |                                                                                                                                          | 5. Lease Serial No.                                                                                                                                                                | No. 1004-0137<br>October 31, 2014                                                                    |                                          |
| DEPARTMENT OF T<br>BUREAU OF LAND                                                                                                                                                                                                                                                                                                                                                                                                                                                                                                                                                                                                                                                                                                                                                                                                                                                                                                                                                                                                                                                                                                                                                                                                                                                                                                                                                                                                                                                                                                                                                                                                                                                                                                                                                                                                                                                                                                                                                                                                                                                                                              |                                                                                                                                                                |                                                                                                                                                                                                                                                                                                                          |                                                                                                                                          | NM-048344                                                                                                                                                                          |                                                                                                      | 19                                       |
| APPLICATION FOR PERMIT                                                                                                                                                                                                                                                                                                                                                                                                                                                                                                                                                                                                                                                                                                                                                                                                                                                                                                                                                                                                                                                                                                                                                                                                                                                                                                                                                                                                                                                                                                                                                                                                                                                                                                                                                                                                                                                                                                                                                                                                                                                                                                         | TO DRILL                                                                                                                                                       | OR REENTER                                                                                                                                                                                                                                                                                                               |                                                                                                                                          | 6. If Indian, Allotee<br>NA                                                                                                                                                        | e or Tribe Nam                                                                                       | ie                                       |
| la. Type of work: I DRILL                                                                                                                                                                                                                                                                                                                                                                                                                                                                                                                                                                                                                                                                                                                                                                                                                                                                                                                                                                                                                                                                                                                                                                                                                                                                                                                                                                                                                                                                                                                                                                                                                                                                                                                                                                                                                                                                                                                                                                                                                                                                                                      | EENTER                                                                                                                                                         |                                                                                                                                                                                                                                                                                                                          |                                                                                                                                          | 7 If Unit or CA Agr                                                                                                                                                                | eement, Name                                                                                         | and No.                                  |
| lb. Type of Well: 🔽 Oil Well 🔲 Gas Well 🛄 Other                                                                                                                                                                                                                                                                                                                                                                                                                                                                                                                                                                                                                                                                                                                                                                                                                                                                                                                                                                                                                                                                                                                                                                                                                                                                                                                                                                                                                                                                                                                                                                                                                                                                                                                                                                                                                                                                                                                                                                                                                                                                                |                                                                                                                                                                | Single Zone 🔲 Mult                                                                                                                                                                                                                                                                                                       | iple Zone                                                                                                                                | 8. Lease Name and<br>Williams A Federa                                                                                                                                             | ~                                                                                                    | 1598                                     |
| 2. Name of Operator' LRE Operating, LLC                                                                                                                                                                                                                                                                                                                                                                                                                                                                                                                                                                                                                                                                                                                                                                                                                                                                                                                                                                                                                                                                                                                                                                                                                                                                                                                                                                                                                                                                                                                                                                                                                                                                                                                                                                                                                                                                                                                                                                                                                                                                                        |                                                                                                                                                                | < 28199                                                                                                                                                                                                                                                                                                                  | 4 >                                                                                                                                      | 9. API Well No.<br>30-015-                                                                                                                                                         | 11890                                                                                                | ~+~                                      |
| <sup>3a.</sup> Address 1111 Bagby St., Ste. 4600; Houston, TX 77002                                                                                                                                                                                                                                                                                                                                                                                                                                                                                                                                                                                                                                                                                                                                                                                                                                                                                                                                                                                                                                                                                                                                                                                                                                                                                                                                                                                                                                                                                                                                                                                                                                                                                                                                                                                                                                                                                                                                                                                                                                                            | 3b. Phone<br>713/292                                                                                                                                           | No. (include area code)<br>-9528                                                                                                                                                                                                                                                                                         |                                                                                                                                          | 10. Field and Pool, or<br>Red Lake; Glorieta                                                                                                                                       | • •                                                                                                  | 4.9                                      |
| 4. Location of Well (Report location clearly and in accordance                                                                                                                                                                                                                                                                                                                                                                                                                                                                                                                                                                                                                                                                                                                                                                                                                                                                                                                                                                                                                                                                                                                                                                                                                                                                                                                                                                                                                                                                                                                                                                                                                                                                                                                                                                                                                                                                                                                                                                                                                                                                 | with any State requ                                                                                                                                            | irements.*)                                                                                                                                                                                                                                                                                                              | =                                                                                                                                        | 11. Sec., T. R. M. or E                                                                                                                                                            |                                                                                                      | or Area                                  |
| At surface 330' FSL & 2200' FWL                                                                                                                                                                                                                                                                                                                                                                                                                                                                                                                                                                                                                                                                                                                                                                                                                                                                                                                                                                                                                                                                                                                                                                                                                                                                                                                                                                                                                                                                                                                                                                                                                                                                                                                                                                                                                                                                                                                                                                                                                                                                                                |                                                                                                                                                                |                                                                                                                                                                                                                                                                                                                          |                                                                                                                                          | Sec. 29, 17S, 28E                                                                                                                                                                  | , Unit N                                                                                             |                                          |
| At proposed prod. zone 360' FSL & 1665' FWL                                                                                                                                                                                                                                                                                                                                                                                                                                                                                                                                                                                                                                                                                                                                                                                                                                                                                                                                                                                                                                                                                                                                                                                                                                                                                                                                                                                                                                                                                                                                                                                                                                                                                                                                                                                                                                                                                                                                                                                                                                                                                    |                                                                                                                                                                | ······································                                                                                                                                                                                                                                                                                   |                                                                                                                                          |                                                                                                                                                                                    |                                                                                                      |                                          |
| <ol> <li>Distance in miles and direction from nearest town or post office<br/>12.0 air miles SE from Artesia, NM</li> </ol>                                                                                                                                                                                                                                                                                                                                                                                                                                                                                                                                                                                                                                                                                                                                                                                                                                                                                                                                                                                                                                                                                                                                                                                                                                                                                                                                                                                                                                                                                                                                                                                                                                                                                                                                                                                                                                                                                                                                                                                                    | ice*                                                                                                                                                           |                                                                                                                                                                                                                                                                                                                          |                                                                                                                                          | 12. County or Parish<br>Eddy                                                                                                                                                       | 13.<br>  Nf                                                                                          | State<br>M                               |
| <ul> <li>15. Distance from proposed*<br/>location to nearest<br/>property or lease line, ft.<br/>(Also to nearest drig. unit line, if any)</li> </ul>                                                                                                                                                                                                                                                                                                                                                                                                                                                                                                                                                                                                                                                                                                                                                                                                                                                                                                                                                                                                                                                                                                                                                                                                                                                                                                                                                                                                                                                                                                                                                                                                                                                                                                                                                                                                                                                                                                                                                                          | 16. No. 0<br>400                                                                                                                                               | of acres in lease                                                                                                                                                                                                                                                                                                        | 17. Spaci<br>40                                                                                                                          | ing Unit dedicated to this                                                                                                                                                         | well                                                                                                 |                                          |
| <ol> <li>Distance from proposed location*<br/>to nearest well, drilling, completed,<br/>applied for, on this lease, ft.</li> </ol>                                                                                                                                                                                                                                                                                                                                                                                                                                                                                                                                                                                                                                                                                                                                                                                                                                                                                                                                                                                                                                                                                                                                                                                                                                                                                                                                                                                                                                                                                                                                                                                                                                                                                                                                                                                                                                                                                                                                                                                             | -   '                                                                                                                                                          | osed Depth<br>/D/3758' MD                                                                                                                                                                                                                                                                                                |                                                                                                                                          | 1/BIA Bond No. on file<br>000797 & NMB-00817                                                                                                                                       |                                                                                                      |                                          |
| 21. Elevations (Show whether DF, KDB, RT, GL, etc.)<br>3709.8' GL                                                                                                                                                                                                                                                                                                                                                                                                                                                                                                                                                                                                                                                                                                                                                                                                                                                                                                                                                                                                                                                                                                                                                                                                                                                                                                                                                                                                                                                                                                                                                                                                                                                                                                                                                                                                                                                                                                                                                                                                                                                              |                                                                                                                                                                | oximate date work will st                                                                                                                                                                                                                                                                                                | <br>art*                                                                                                                                 | 23. Estimated duration                                                                                                                                                             | n                                                                                                    |                                          |
|                                                                                                                                                                                                                                                                                                                                                                                                                                                                                                                                                                                                                                                                                                                                                                                                                                                                                                                                                                                                                                                                                                                                                                                                                                                                                                                                                                                                                                                                                                                                                                                                                                                                                                                                                                                                                                                                                                                                                                                                                                                                                                                                | 01/08/2                                                                                                                                                        | 014                                                                                                                                                                                                                                                                                                                      |                                                                                                                                          | 1 month                                                                                                                                                                            |                                                                                                      |                                          |
|                                                                                                                                                                                                                                                                                                                                                                                                                                                                                                                                                                                                                                                                                                                                                                                                                                                                                                                                                                                                                                                                                                                                                                                                                                                                                                                                                                                                                                                                                                                                                                                                                                                                                                                                                                                                                                                                                                                                                                                                                                                                                                                                | 01/08/2<br>24. At                                                                                                                                              |                                                                                                                                                                                                                                                                                                                          |                                                                                                                                          | 1 month                                                                                                                                                                            |                                                                                                      |                                          |
| The following, completed in accordance with the requirements of                                                                                                                                                                                                                                                                                                                                                                                                                                                                                                                                                                                                                                                                                                                                                                                                                                                                                                                                                                                                                                                                                                                                                                                                                                                                                                                                                                                                                                                                                                                                                                                                                                                                                                                                                                                                                                                                                                                                                                                                                                                                | 24. At                                                                                                                                                         | tachments                                                                                                                                                                                                                                                                                                                |                                                                                                                                          |                                                                                                                                                                                    |                                                                                                      |                                          |
|                                                                                                                                                                                                                                                                                                                                                                                                                                                                                                                                                                                                                                                                                                                                                                                                                                                                                                                                                                                                                                                                                                                                                                                                                                                                                                                                                                                                                                                                                                                                                                                                                                                                                                                                                                                                                                                                                                                                                                                                                                                                                                                                | 24. At<br>Onshore Oil and C<br>System Lands, the                                                                                                               | ttachments<br>Fas Order No.1, must be<br>4. Bond to cover<br>Item 20 above).<br>5. Operator certifi                                                                                                                                                                                                                      | attached to t<br>the operati<br>ication                                                                                                  |                                                                                                                                                                                    |                                                                                                      |                                          |
| <ol> <li>The following, completed in accordance with the requirements of</li> <li>Well plat certified by a registered surveyor.</li> <li>A Drilling Plan.</li> <li>A Surface Use Plan (if the location is on National Forest S<br/>SUPO must be filed with the appropriate Forest Service Offic</li> </ol>                                                                                                                                                                                                                                                                                                                                                                                                                                                                                                                                                                                                                                                                                                                                                                                                                                                                                                                                                                                                                                                                                                                                                                                                                                                                                                                                                                                                                                                                                                                                                                                                                                                                                                                                                                                                                     | 24. At<br>Onshore Oil and C<br>System Lands, the<br>ce).                                                                                                       | itachments<br>ias Order No.1, must be<br>4. Bond to cover<br>Item 20 above).<br>5. Operator certifi<br>6. Such other site                                                                                                                                                                                                | attached to t<br>the operati<br>ication                                                                                                  | his form:                                                                                                                                                                          |                                                                                                      | red by tl                                |
| The following, completed in accordance with the requirements of<br>1. Well plat certified by a registered surveyor.<br>2. A Drilling Plan.<br>3. A Surface Use Plan (if the location is on National Forest S<br>SUPO must be filed with the appropriate Forest Service Offic<br>25. Signature<br>Calla Mathia<br>Title                                                                                                                                                                                                                                                                                                                                                                                                                                                                                                                                                                                                                                                                                                                                                                                                                                                                                                                                                                                                                                                                                                                                                                                                                                                                                                                                                                                                                                                                                                                                                                                                                                                                                                                                                                                                         | 24. At<br>Onshore Oil and C<br>System Lands, the<br>ce).                                                                                                       | itachments<br>ias Order No.1, must be<br>4. Bond to cover<br>Item 20 above).<br>5. Operator certifi<br>6. Such other site<br>BLM.<br>me (Printed/Typed)                                                                                                                                                                  | attached to t<br>the operati<br>ication                                                                                                  | his form:                                                                                                                                                                          | s may be requir                                                                                      | red by tl                                |
| The following, completed in accordance with the requirements of<br>1. Well plat certified by a registered surveyor.<br>2. A Drilling Plan.<br>3. A Surface Use Plan (if the location is on National Forest S<br>SUPO must be filed with the appropriate Forest Service Offic<br>25. Signature<br>Caula Mattin                                                                                                                                                                                                                                                                                                                                                                                                                                                                                                                                                                                                                                                                                                                                                                                                                                                                                                                                                                                                                                                                                                                                                                                                                                                                                                                                                                                                                                                                                                                                                                                                                                                                                                                                                                                                                  | 24. At<br>Onshore Oil and C<br>System Lands, the<br>cc).<br>Nat<br>Ca                                                                                          | itachments<br>ias Order No.1, must be<br>4. Bond to cover<br>Item 20 above).<br>5. Operator certifi<br>6. Such other site<br>BLM.<br>me (Printed/Typed)<br>rla Martin                                                                                                                                                    | attached to t<br>the operati<br>ication                                                                                                  | his form:                                                                                                                                                                          | s may be requir<br>Date<br>08/26/2013                                                                | red by th<br>3                           |
| The following, completed in accordance with the requirements of 1. Well plat certified by a registered surveyor. 2. A Drilling Plan. 3. A Surface Use Plan (if the location is on National Forest S SUPO must be filed with the appropriate Forest Service Offic 25. Signature 25. Signature 26. Signature Title Regulatory Technician Approved by (Signature)                                                                                                                                                                                                                                                                                                                                                                                                                                                                                                                                                                                                                                                                                                                                                                                                                                                                                                                                                                                                                                                                                                                                                                                                                                                                                                                                                                                                                                                                                                                                                                                                                                                                                                                                                                 | 24. At<br>Onshore Oil and C<br>System Lands, the<br>ce).<br>Na<br>Ca                                                                                           | itachments<br>ias Order No.1, must be<br>4. Bond to cover<br>Item 20 above).<br>5. Operator certifi<br>6. Such other site<br>BLM.<br>me (Printed/Typed)<br>rla Martin<br>me (Printed/Typed)                                                                                                                              | attached to t<br>the operati<br>ication                                                                                                  | his form:                                                                                                                                                                          | s may be requir                                                                                      | red by th<br>3                           |
| <ul> <li>The following, completed in accordance with the requirements of</li> <li>1. Well plat certified by a registered surveyor.</li> <li>2. A Drilling Plan.</li> <li>3. A Surface Use Plan (if the location is on National Forest S SUPO must be filed with the appropriate Forest Service Offic</li> <li>25. Signature</li> <li>25. Signature</li> <li>26. Callon Matting</li> <li>27. Title</li> <li>Regulatory Technician</li> </ul>                                                                                                                                                                                                                                                                                                                                                                                                                                                                                                                                                                                                                                                                                                                                                                                                                                                                                                                                                                                                                                                                                                                                                                                                                                                                                                                                                                                                                                                                                                                                                                                                                                                                                    | 24. At<br>Onshore Oil and O<br>System Lands, the<br>ce).<br>Na<br>Ca                                                                                           | itachments<br>ias Order No.1, must be<br>4. Bond to cover<br>Item 20 above).<br>5. Operator certifi<br>6. Such other site<br>BLM.<br>me (Printed/Typed)<br>rla Martin<br>me (Printed/Typed)                                                                                                                              | attached to t<br>the operati<br>ication<br>specific in                                                                                   | his form:                                                                                                                                                                          | s may be requir<br>Date<br>08/26/2013                                                                | red by th<br>3                           |
| The following, completed in accordance with the requirements of 1. Well plat certified by a registered surveyor. 2. A Drilling Plan. 3. A Surface Use Plan (if the location is on National Forest S SUPO must be filed with the appropriate Forest Service Offic 25. Signature 25. Signature 26. Call Content of Con | 24. At<br>Onshore Oil and O<br>System Lands, the<br>ce).<br>Na<br>Ca                                                                                           | itachments<br>ias Order No.1, must be<br>4. Bond to cover<br>Item 20 above).<br>5. Operator certifi<br>6. Such other site<br>BLM.<br>me (Printed/Typed)<br>irla Martin<br>me (Printed/Typed)<br>ice<br>CARLSE                                                                                                            | attached to t<br>the operati<br>ication<br>specific in<br>BAD FIEL<br>hts in the su                                                      | his form:<br>ons unless covered by an<br>formation and/or plans a:<br>DOFFICE                                                                                                      | Date<br>08/26/2013<br>Date<br>DEC 1<br>entitle the appli                                             | red by th<br>3<br>2 2<br>icant to        |
| The following, completed in accordance with the requirements of 1. Well plat certified by a registered surveyor. 2. A Drilling Plan. 3. A Surface Use Plan (if the location is on National Forest S SUPO must be filed with the appropriate Forest Service Offic 25. Signature 25. Signature 26. Signature 27. Title 27. Regulatory Technician 27. Approved by (Signature) 27. Title 27. STEPHEN J. CAFFEY 27. FIELD MANAGER 27. Application approval does not warrant or certify that the applicat 27. Conduct operations thereon.                                                                                                                                                                                                                                                                                                                                                                                                                                                                                                                                                                                                                                                                                                                                                                                                                                                                                                                                                                                                                                                                                                                                                                                                                                                                                                                                                                                                                                                                                                                                                                                            | 24. At<br>Onshore Oil and O<br>System Lands, the<br>cc).<br>Na<br>Ca<br>Off<br>int holds legal or e<br>e it a crime for an                                     | itachments ias Order No.1, must be 4. Bond to cover Item 20 above). 5. Operator certifi 6. Such other site BLM. me (Printed/Typed) rice CARLSE quitable title to those rig y person knowingly and                                                                                                                        | attached to t<br>the operati<br>ication<br>specific in<br>BAD FIEL<br>hts in the su                                                      | his form:<br>ons unless covered by an<br>formation and/or plans as<br>DOFFICE<br>bjectlease which would of<br>ROVAL FOR                                                            | Date<br>08/26/2013<br>Date<br>DEC 1<br>entitle the appli                                             | red by th<br>3<br>2 2<br>icant to<br>ARS |
| The following, completed in accordance with the requirements of 1. Well plat certified by a registered surveyor. 2. A Drilling Plan. 3. A Surface Use Plan (if the location is on National Forest S SUPO must be filed with the appropriate Forest Service Offic 25. Signature 25. Signature 26. Constrained to the appropriate Forest Service Offic 27. Title 28. Regulatory Technician 29. Approved by (Signature) 29. Title 20. FIELD MANAGER 20. Application approval does not warrant or certify that the applicat 29. Conditions of approval, if any, are attached. 20. Title 8 U.S.C. Section 1001 and Title 43 U.S.C. Section 1212, make                                                                                                                                                                                                                                                                                                                                                                                                                                                                                                                                                                                                                                                                                                                                                                                                                                                                                                                                                                                                                                                                                                                                                                                                                                                                                                                                                                                                                                                                               | 24. At<br>Onshore Oil and O<br>System Lands, the<br>cc).<br>Na<br>Ca<br>Off<br>int holds legal or e<br>e it a crime for an                                     | itachments ias Order No.1, must be 4. Bond to cover Item 20 above). 5. Operator certifi 6. Such other site BLM. me (Printed/Typed) rice CARLSE quitable title to those rig y person knowingly and                                                                                                                        | attached to t<br>the operati<br>ication<br>specific in<br>BAD FIEL<br>hts in the su                                                      | his form:<br>ons unless covered by an<br>formation and/or plans a:<br>DOFFICE<br>bjectlease which would e<br>ROVAL FOR                                                             | Date<br>08/26/2013<br>Date<br>DEC 1<br>entitle the appli                                             | 2 2<br>icant to<br>ARS<br>ae Unite       |
| The following, completed in accordance with the requirements of 1. Well plat certified by a registered surveyor. 2. A Drilling Plan. 3. A Surface Use Plan (if the location is on National Forest S SUPO must be filed with the appropriate Forest Service Offic 25. Signature 25. Signature 26. Continued on page 2) Coswell Controlled Water Pacin                                                                                                                                                                                                                                                                                                                                                                                                                                                                                                                                                                                                                                                                                                                                                                                                                                                                                                                                                                                                                                                                                                                                                                                                                                                                                                                                                                                                                                                                                                                                                                                                                                                                                                                                                                           | 24. At<br>Onshore Oil and O<br>System Lands, the<br>cc).<br>Na<br>Ca<br>Na<br>Ca<br>Off<br>int holds legal or e<br>e it a crime for an<br>ions as to any matte | itachments ias Order No.1, must be ias Order No.1, must be 4. Bond to cover Item 20 above). 5. Operator certifi 6. Such other site BLM. me (Printed/Typed) rla Martin me (Printed/Typed) ice CARLSI quitable title to those rig y person knowingly and er within its jurisdiction.                                       | attached to t<br>the operati<br>ication<br>e specific in<br>BAD FIEL<br>hts in the su<br>APP<br>willfully to<br>Subject t                | his form:<br>ons unless covered by an<br>formation and/or plans a:<br>DOFFICE<br>bjectlease which would e<br>ROVAL FOR                                                             | Date<br>08/26/2011<br>Date<br>DEC 1<br>DEC 1<br>FWO YE/<br>or agency of the<br>cructions or<br>ments | 2 20<br>icant to<br>ARS<br>in page       |
| The following, completed in accordance with the requirements of 1. Well plat certified by a registered surveyor. 2. A Drilling Plan. 3. A Surface Use Plan (if the location is on National Forest S SUPO must be filed with the appropriate Forest Service Offic 25. Signature Call Market Market Title Regulatory Technician Approved by (Signature) Title ISUSC Section 1001 and Title 43 U.S.C. Section 1212, make States any false, fictitious or fraudulent statements or representation (Continued on page 2) Coswell Controlled Water Basin Regulatory Technician                                                                                                                                                                                                                                                                                                                                                                                                                                                                                                                                                                                                                                                                                                                                                                                                                                                                                                                                                                                                                                                                                                                                                                                                                                                                                                                                                                                                                                                                                                                                                       | 24. At<br>Onshore Oil and O<br>System Lands, the<br>cc).<br>Na<br>Ca<br>Off<br>int holds legal or e<br>e it a crime for an                                     | itachments<br>ias Order No.1, must be<br>4. Bond to cover<br>Item 20 above).<br>5. Operator certifi<br>6. Such other site<br>BLM.<br>me (Printed/Typed)<br>irla Martin<br>me (Printed/Typed)<br>ice CARLSE<br>quitable title to those rig<br>y person knowingly and<br>er within its jurisdiction.<br>Approval S<br>& Sp | attached to t<br>the operati-<br>ication<br>e specific in<br>BAD FIEL<br>hts in the su<br>APP<br>willfully to<br>Subject t<br>becial Sti | his form:<br>ons unless covered by an<br>formation and/or plans a:<br>DOFFICE<br>bjectlease which would e<br>ROVAL FOR<br>make to any department o<br>*(Inst<br>o General Requirer | Date<br>08/26/2013<br>Date<br>DEC 1<br>DEC 1<br>FWO YEA<br>or agency of the<br>ructions or<br>ments  | 2 20<br>icant to<br>ARS<br>in page       |