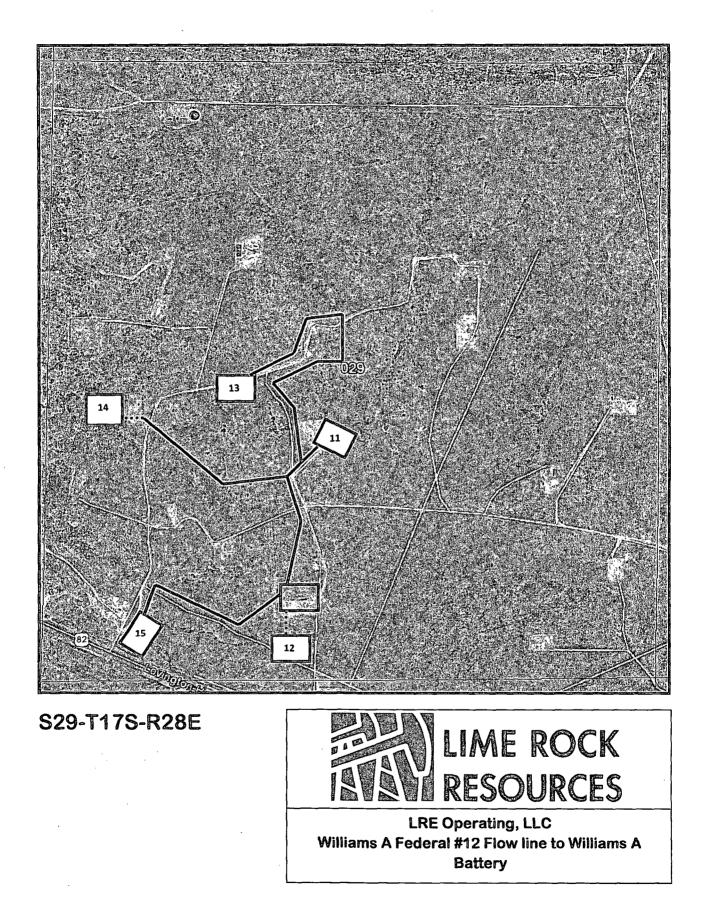

|                                        |                          |                  |                                |                                                            |                                        |                                       |                |             |

No allowable will be assigned to this completion until all interests have been consolidated or a non-standard unit has been approved by the division.













# (N) S29-T17S-R28E

From state Hwy 82 and paved CR #206 (Illinois Camp) go East on Hwy 82 0.45 miles. Turn left and go North 0.3 miles. Turn Left and go West-Northwest 0.7 miles. Turn left and go 0.21 miles and location is on the right (west) 150'



# LIME ROCK RESOURCES

LRE Operating, LLC Directions to Location Williams A Federal 12



ì



#### **DRILLING PLAN PAGE 1**

LRE Operating, LLC Williams A Federal 12 SHL: 330' FSL & 2200' FWL BHL: 360' FSL & 1665' FWL Sec. 29, T. 17S., R. 28E., Eddy County, NM

#### Drilling Program

,

4

#### 1. ESTIMATED TOPS

| Name       | TVD   | MD    | <u>Content</u> |
|------------|-------|-------|----------------|
| Salado     | 0'    | 0'    | water          |
| Yates      | 370'  | 370'  | water          |
| 7 Rivers   | 636′  | 636'  |                |
| Queen      | 1201' | 1238' | oil, gas       |
| Grayburg   | 1625′ | 1713' | oil, gas       |
| Premier    | 1896' | 2001' | oil, gas       |
| San Andres | 1939' | 2045' | oil, gas       |
| Glorieta   | 3358' | 3466' | oil, gas       |
| Yeso       | 3468' | 3576' | oil, gas       |
| TD         | 3650' | 3758' | oil, gas