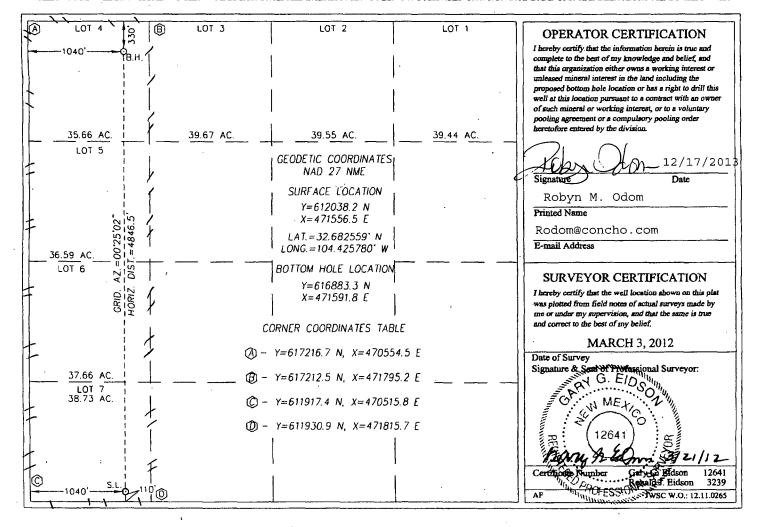

State of New Mexico | RECEIVEL Energy, Minerals & Natural Resources Department OIL CONSERVATION DIVISION DEC 1 8 2013

1220 South St. Francis Dr. Santa Fe, New Mexico 8750 SMOCD ARTESIA

Form C-102
Revised August 1, 2011
Submit one copy to appropriate
District Office

☐ AMENDED REPORT

## WELL LOCATION AND ACREAGE DEDICATION PLAT

| API Number    | Pool Code | Pool Name            |  |
|---------------|-----------|----------------------|--|
| 30-015-40215  | 3250      | Atoka; Glorieta-Yeso |  |
| Property Code | Prop      | Well Number          |  |
| 38804         | ARABL     | 5H                   |  |
| OGRID No.     | Open      | Elevation            |  |
| 229137        | COG OPER  | 3378'                |  |

## Surface Location

| UL or lot No. | Section | Township | Range | Lot Idn | Feet from the | North/South line | Feet from the | East/West line | County |
|---------------|---------|----------|-------|---------|---------------|------------------|---------------|----------------|--------|
| 7             | 6       | 19-S     | 26-E  |         | 110           | SOUTH            | 1040          | WEST           | EDDY   |

## Bottom Hole Location If Different From Surface

| UL or lot No.  | Section 6. | Townsh<br>19-S | •   •           | Lot Idn | Feet from the 330 | North/South line NORTH | Feet from the 1040 | East/West line<br>WEST | County<br>EDDY |
|----------------|------------|----------------|-----------------|---------|-------------------|------------------------|--------------------|------------------------|----------------|
| Dedicated Acre | s Joint o  | r Infili       | Consolidation C | ode Ord | er No.            |                        |                    |                        |                |

## NO ALLOWABLE WILL BE ASSIGNED TO THIS COMPLETION UNTIL ALL INTERESTS HAVE BEEN CONSOLIDATED OR A NON-STANDARD UNIT HAS BEEN APPROVED BY THE DIVISION