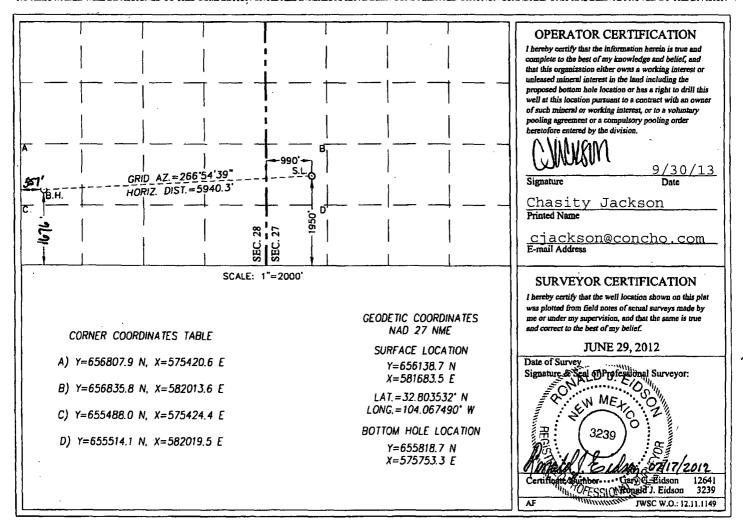

## WELL LOCATION AND ACREAGE DEDICATION PLAT

|   | API Number<br>30-015-40646 | Pool Code<br>97558 | GJ;7RVS-QN-GB-Glori             |                    |  |
|---|----------------------------|--------------------|---------------------------------|--------------------|--|
| - | Property Code<br>302497    | Pr                 | Property Name GJ WEST COOP UNIT |                    |  |
|   | OGRID No.<br>229137        | - ·                | erator Name<br>ERATING, LLC     | Elevation<br>3532' |  |

## Surface Location

| UL or lot No.                                  | Section | Township      | Range | Lot Idn | Feet from the | North/South line | Feet from the | East/West line | County |
|------------------------------------------------|---------|---------------|-------|---------|---------------|------------------|---------------|----------------|--------|
| L                                              | 27      | 17 <b>-</b> S | 29-E  |         | 1950          | SOUTH            | 990           | WEST           | EDDY   |
| Rottom Hole Location If Different From Surface |         |               |       |         |               |                  |               |                |        |

| UL or lot No.   | Section  | Township | Range           | Lot Idn | Feet from the | North/South line | Feet from the | East/West line | County |
|-----------------|----------|----------|-----------------|---------|---------------|------------------|---------------|----------------|--------|
| L               | 28       | 17-S     | 29-E            |         | 1676          | SOUTH            | 357           | WEST           | EDDY   |
| Dedicated Acres | Joint or | Infill ( | Consolidation C | ode Ord | ler No.       |                  |               |                |        |
| 160             |          | .        | ٠               | j .     |               |                  |               |                |        |