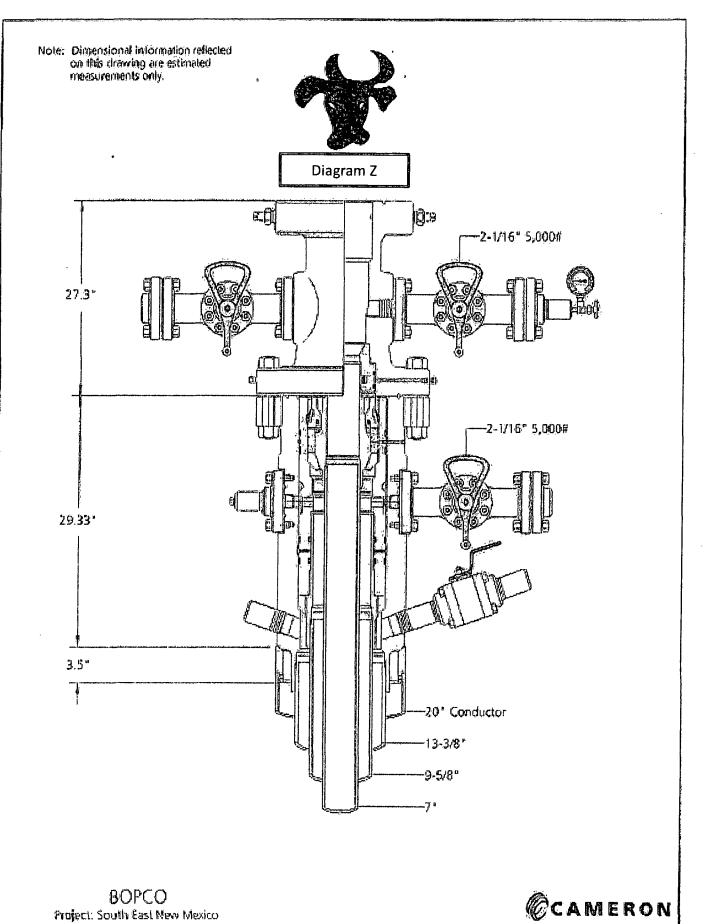

BOPCO L.P. requests to change plans as follows:

Change plans for BOP testing due to the utilization of a Cameron MBS wellhead for the 7? intermediate casing. We request to nipple up and test BOPE on the 9-5/8? intermediate casing to 250 psi low and 3,000 psi high, which will cover the testing requirements for the remainder of the

### B. PRESSURE CONTROL

- 1. All blowout preventer (BOP) and related equipment (BOPE) shall comply with well control requirements as described in Onshore Oil and Gas Order No. 2 and API RP 53 Sec. 17.
- 2. Variance approved to use flex line from BOP to choke manifold. Check condition of flexible line from BOP to choke manifold, replace if exterior is damaged or if line fails test. Line to be as straight as possible with no hard bends and is to be anchored according to Manufacturer's requirements. The flexible hose can be exchanged with a hose of equal size and equal or greater pressure rating. Anchor requirements, specification sheet and hydrostatic pressure test certification matching the hose in service, to be onsite for review. These documents shall be posted in the company man's trailer and on the rig floor. If the BLM inspector questions the straightness of the hose, a BLM engineer will be contacted and will review in the field or via picture supplied by inspector to determine if changes are required (operator shall expect delays if this occurs).
- 3. A variance is granted for the use of a diverter on the 16" surface casing.
- 4. Minimum working pressure of the blowout preventer (BOP) and related equipment (BOPE) required for drilling below the 13-3/8 inch 1<sup>st</sup> intermediate casing shoe shall be **3000** (**3M**) psi.
- 5. Operator has proposed a multi-bowl wellhead assembly. This assembly will only be tested when installed on the 9-5/8 inch 2<sup>nd</sup> intermediate casing. Minimum working pressure of the blowout preventer (BOP) and related equipment (BOPE) required for drilling below the surface casing shoe shall be 3000 (3M) psi.
  - a. Wellhead shall be installed by manufacturer's representatives, submit documentation with subsequent sundry.
  - b. If the welding is performed by a third party, the manufacturer's representative shall monitor the temperature to verify that it does not exceed the maximum temperature of the seal.