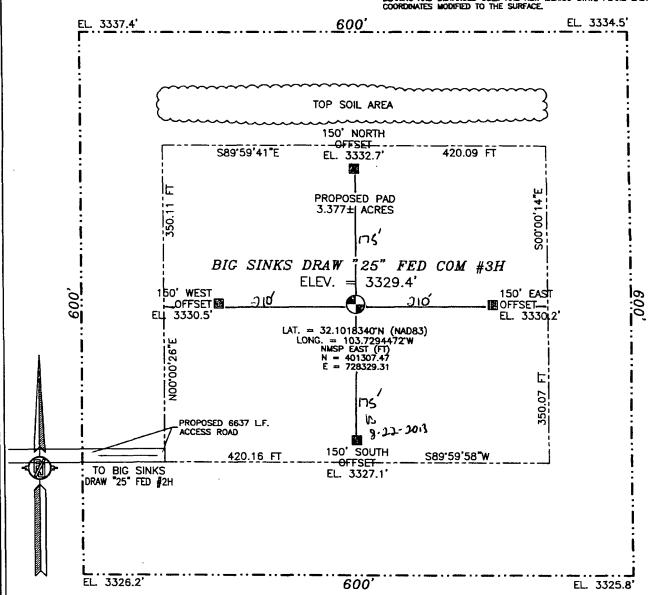

☐ AMENDED REPORT

WELL LOCATION AND ACREAGE DEDICATION PLAT

| 3/2-01        | API Number | 1940     | 9     | 78/20d  | ) Je                  | nniggs.j. b      | You Nat       | d Bone Sprin   | <del>g SS-</del> |
|---------------|------------|----------|-------|---------|-----------------------|------------------|---------------|----------------|------------------|
| Property      | Code       |          | 7     |         | <sup>5</sup> Property | Name             |               | " v            | /ell Number      |
| 400           | 19         |          |       | BIG     | SINKS DRAW            |                  | 3Н            |                |                  |
| OGRID         | No.        |          |       |         | 3 Operator            | Name             |               | N              | Elevation        |
| 6137          |            |          | DEV   | ON ENEF | RGY PRODUC            |                  | 3329.4        |                |                  |
|               |            |          |       |         | <sup>10</sup> Surface | Location         |               |                |                  |
| UL or lot no. | Section    | Township | Range | Lot Ida | Feet from the         | North/South line | Feet from the | East/West line | County           |
| $\mathbf{G}$  | 25         | 25 S     | 31 E  | i)      | 2440                  | NORTH            | 1980          | EAST           | EDDY             |
|               |            |          | " Вс  | ttom Ho | le Location I         | f Different From | n Surface     |                |                  |
| UL or lot no. | Section    | Township | Range | Lot Idn | Feet from the         | North/South line | Feet from the | East/West line | County           |
| В             | 24         | 25 S     | 31 E  |         | 330                   | NORTH            | 1980          | EAST           | EDDY             |