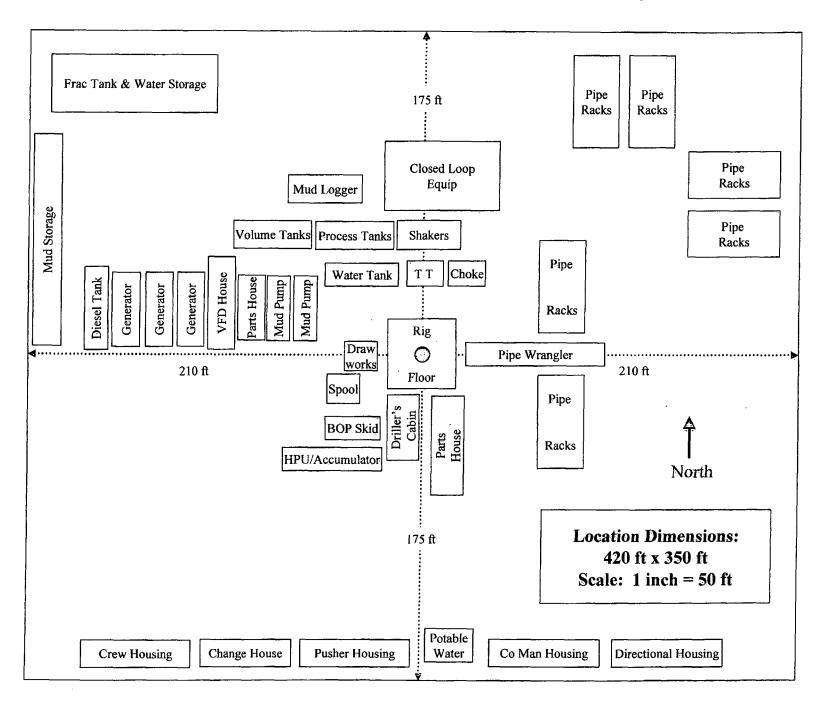

chemical use is logged to maintain inventory control. Fluid properties are monitored and recorded and drilling mud volumes are accounted for in the mud storage farm. This data is kept for end of well review to insure performance goals are met. Lessons learned are logged and used to help with continuous improvement.

A MI SWACO field supervisor manages from 3-5 wells. They are responsible for training personnel, supervising installations, and inspecting sites for compliance of MI SWACO safety and operational policy.

#### III. Closure Plan

A maximum 340' X 340' caliche pad is built per well. All of the trucks and steel tanks fit on this pad. All fluid cuttings go to the steel tanks to be hauled by various trucking companies to an agency approved disposal.

## H&P Flex Rig Location Layout





Devon Energy Center 333 West Sheridan Avenue Oklahoma City, Oklahoma 73102-5015

## Hydrogen Sulfide (H<sub>2</sub>S) Contingency Plan

For

Big Sinks Draw "25" Fed Com 3H

Sec-25, T-25S R-31E 2440' FNL & 1980' FEL, LAT. = 32.1018340' N (NAD83) LONG = 103.7294472'W

**Eddy County NM** 

# Big Sinks Draw "25" Fed Com 3H

This is an open drilling site. H<sub>2</sub>S monitoring equipment and emergency response equipment will be used within 500° of zones known to contain H<sub>2</sub>S, including warning signs, wind indicators and H<sub>2</sub>S monitor.





Assumed 100 ppm ROE = 3000′ (Radius of Exposure) 1.

# **Escape**

Crews shall escape upwind of escaping gas in the event of an emergency release of gas. Escape can be facilitated from the location entrance road, West then Northwest