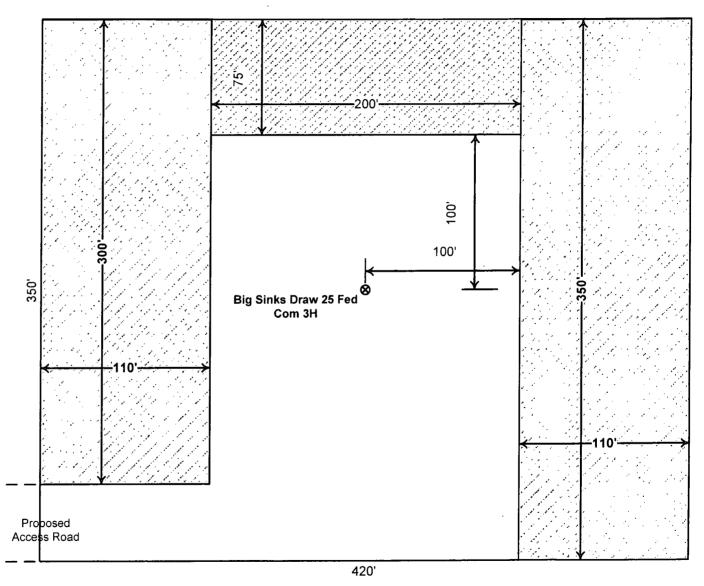

|
| Give<br>GPS<br>positi | Flig<br>ion: Ae<br>Me                  | tive Air – Emergend<br>ght For Life - Lubbo<br>rocare - Lubbock, T<br>ed Flight Air Amb - A<br>eguard Air Med S | ck, TXX  X  Albuquerque, NM |                                         | (806) 743-9911<br>(806) 747-8923<br>(575) 842-4433 |

Prepared in conjunction with Dave Small

COMMUNICATIONS & CONSULTING, LLC

 $\infty$ 



# Devon Energy - Well Pad Rig Location Layout Safety Equipment Location





# **Proposed Interim Site Reclamation**

Devon Energy Production Co. Big Sinks Draw 25 Fed Com 3H 2440' FNL & 1980' FEL Sec. 25-T25S-R31E Eddy County, NM



Proposed Reclamation Area

Scale: 1in = 60ft.

Note: A distance of 100' is required between fired vessels and any combustibles for safety purposes.



#### **SURFACE USE PLAN**

# Devon Energy Production Company, L.P. **Big Sinks Draw 25 Fed Com 3H**

Surface Location: 2440 FNL & 1980 FEL, Unit G Sec 25 T25S R31E, Eddy NM Bottom Hole Location: 330 FNL & 1980 FEL, Unit B, Sec 24 T25S R31E, Eddy, NM

# 1. Existing Roads:

- a. The well site and elevation plat for the proposed well are reflected on the "Site Map". The well was staked by Madron Surveying, Inc.
- b. All roads into the location are depicted on the "Location Verification Map". The operator will repair pot holes, clear ditches, repair the crown, etc. All existing structures on the entire access route such as cattle guards, culverts, etc. will be properly repaired or replaced if they are damaged or have deteriorated beyond practical use. BLM written approval will be acquired be