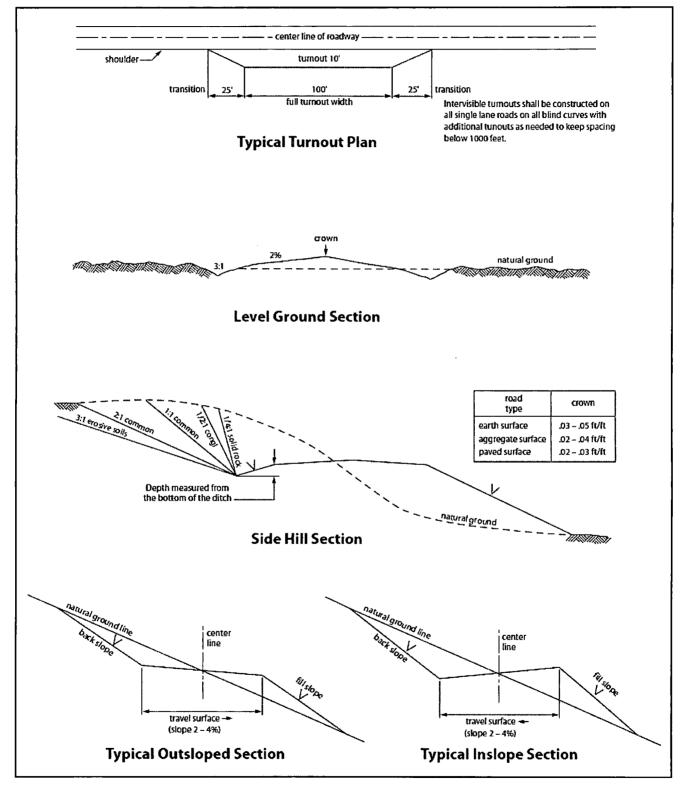

cess road route shall be repaired or replaced if they are damaged or have deteriorated beyond practical use. The operator shall be responsible for the condition of the existing cattleguards that are in place and are utilized during lease operations.

# Fence Requirement

Where entry is granted across a fence line, the fence shall be braced and tied off on both sides of the passageway prior to cutting.

The operator shall notify the private surface landowner or the grazing allotment holder prior to crossing any fences.

# **Public Access**

Public access on this road shall not be restricted by the operator without specific written approval granted by the Authorized Officer.

# **Construction Steps**

- 1. Salvage topsoil
- 3. Redistribute topsoil
- 2. Construct road
- 4. Revegetate slopes



Figure 1. Cross-sections and plans for typical road sections representative of BLM resource or FS local and higher-class roads.

## VII. DRILLING

# A. DRILLING OPERATIONS REQUIREMENTS

The BLM is to be notified in advance for a representative to witness:

- a. Spudding well (minimum of 24 hours)
- b. Setting and/or Cementing of all casing strings (minimum of 4 hours)
- c. BOPE tests (minimum of 4 hours)

# **Eddy County**

Call the Carlsbad Field Office, 620 East Greene St., Carlsbad, NM 88220, (575) 361-2822

- 1. Although Hydrogen Sulfide has not been reported in the area, it is always a potential hazard. If Hydrogen Sulfide is encountered, report measured amounts and formations to the BLM. Operator has stated that they will have monitoring equipment in place prior to drilling out of