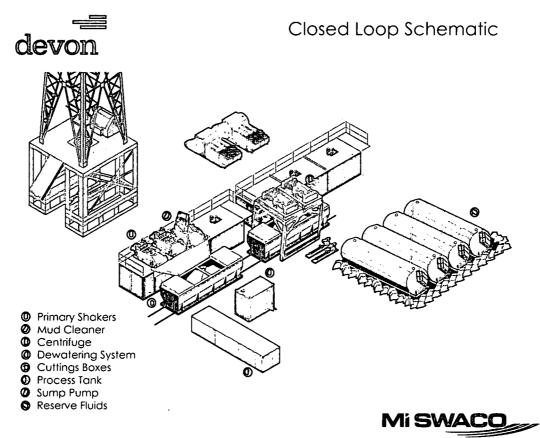

osed-loop system unless the closed-loop system is located on a site where there is an existing well, that is operated by Devon.

#### II. Operations and Maintenance Plan

*Primary Shakers:* The primary shakers make the first removal of drill solids from the drilling mud as it leaves the well bore. The shakers are sized to handle maximum drilling rate at optimal screen size. The shakers normally remove solids down to 74 microns.

Mud Cleaner: The Mud Cleaner cleans the fluid after it leaves the shakers. A set of hydrocyclones are sized to handle 1.25 to 1.5 times the maximum circulating rate. This ensures all the fluid is being processed to an average cut point of 25 microns. The wet discharged is dewatered on a shaker equipped with ultra fine mesh screens and generally cut at 40 microns.



Centrifuges: The centrifuges can be one or two in number depending on the well geometry or depth of well. The centrifuges are sized to maintain low gravity solids at 5% or below. They may or may not need a dewatering system to enhance the removal rates. The centrifuges can make a cut point of 8-10 microns depending on bowl speed, feed rate, solids loading and other factors.

The centrifuge system is designed to work on the active system and be flexible to process incoming fluids from other locations. This set-up is also dependant on well factors.

Dewatering System: The dewatering system is a chemical mixing and dosing system designed to enhance the solids removal of the centrifuge. Not commonly used in shallow wells. It may contain pH adjustment, coagulant mixing and dosing, and polymer