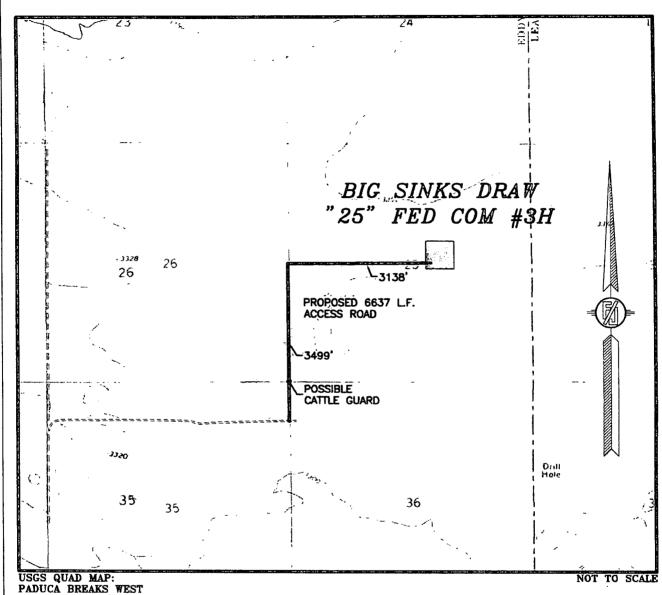

ALICHE ROAD (MONSANTO RD.) AND GO
WEST 2.1 MILES, TURN RIGHT AND GO NORTH 0.4 MILES, CROSS A
CATTLE GUARD, CONTINUE NORTH 0.4 MILES, ROAD BENDS LEFT
(WEST) CONTINUE WEST 2.0 MILES TO AN INTERSECTION CONTINUE
SOUTHWEST THROUGH INTERSECTION, ROAD BENDS SOUTH, CROSS A
CATTLE GUARD, 3.45 MILES FROM INTERSECTION TURN LEFT ON
CALICHE ROAD AND GO EAST 1.0 MILES TO A PROPOSED ROAD
SURVEY AND FOLLOW FLACS NORTH 3500' THEN EAST 3138' TO THE
SW. COR. OF PROPOSED PAD FOR THIS LOCATION.

DEVON ENERGY PRODUCTION COMPANY, L.P. BIG SINKS DRAW "25" FED COM #3H LOCATED 2440 FT. FROM THE NORTH LINE AND 1980 FT. FROM THE EAST LINE OF SECTION 25, TOWNSHIP 25 SOUTH, RANGE 31 EAST, N.M.P.M. EDDY COUNTY, STATE OF NEW MEXICO

APRIL 23, 2013

SURVEY NO. 1730

MADRON SURVEYING, INC. 301 SOUTH CANAL CARLSBAD. NEW





DEVON ENERGY PRODUCTION COMPANY, L.P.
BIG SINKS DRAW "25" FED COM #3H

LOCATED 2440 FT. FROM THE NORTH LINE
AND 1980 FT. FROM THE EAST LINE OF
SECTION 25, TOWNSHIP 25 SOUTH,
RANGE 31 EAST, N.M.P.M.
EDDY COUNTY, STATE OF NEW MEXICO

APRIL 23, 2013

SURVEY NO. 1730
MADRON SURVEYING, INC. 301 SOUTH CANAL CARLSBAD, NEW MEXICO

## SECTION 25, TOWNSHIP 25 SOUTH, RANGE 31 EAST, N.M.P.M. EDDY COUNTY, STATE OF NEW MEXICO VICINITY MAP



NOTE: DISTANCES ARE SHOWN IN MILES

NOT TO SCALE

DEVON ENERGY PRODUCTION COMPANY, L.P.
BIG SINKS DRAW "25" FED COM #3H
LOCATED 2440 FT. FROM THE NORTH LINE
AND 1980 FT. FROM THE EAST LINE OF
SECTION 25, TOWNSHIP 25 SOUTH,
RANGE 31 EAST, N.M.P.M.
EDDY COUNTY, STATE OF NEW MEXICO

APRIL 23, 2013

#### DIRECTIONS TO LOCATION

FROM STATE HWY. 128 AND CR. #1 (ORLA RD.