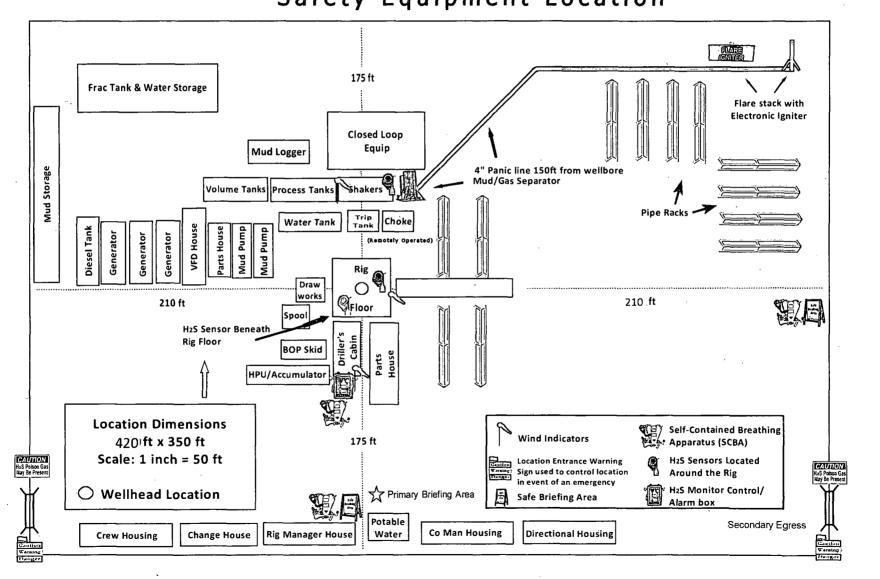

|
|                       | Bo<br>Cu<br>Ha                         |                                                                                                                 | <br>L                       | (915) 699-01<br>(575) 746-2             |                                                    |
| Give<br>GPS<br>positi | Flig<br>ion: Ae<br>Me                  | tive Air – Emergend<br>ght For Life - Lubbo<br>rocare - Lubbock, T<br>ed Flight Air Amb - A<br>eguard Air Med S | ck, TXX  X  Albuquerque, NM |                                         | (806) 743-9911<br>(806) 747-8923<br>(575) 842-4433 |

Prepared in conjunction with Dave Small

COMMUNICATIONS & CONSULTING, LLC

 $\infty$ 



# Devon Energy - Well Pad Rig Location Layout Safety Equipment Location





# **Proposed Interim Site Reclamation**

Devon Energy Production Co. Big Sinks Draw 25 Fed Com 3H 2440' FNL & 1980' FEL Sec. 25-T25S-R31E Eddy County, NM



Proposed Reclamation Area

Scale: 1in = 60ft.

Note: A distance of 100' is required between fired vessels and any combustibles for safety purposes.



#### **SURFACE USE PLAN**

# Devon Energy Production Company, L.P. **Big Sinks Draw 25 Fed Com 3H**

Surface Location: 2440 FNL & 1980 FEL, Unit G Sec 25 T25S R31E, Eddy NM Bottom Hole Location: 330 FNL & 1980 FEL, Unit B, Sec 24 T25S R31E, Eddy, NM

# 1. Existing Roads:

- a. The well site and elevation plat for the proposed well are reflected on the "Site Map". The well was staked by Madron Surveying, Inc.
- b. All roads into the location are depicted on the "Location Verification