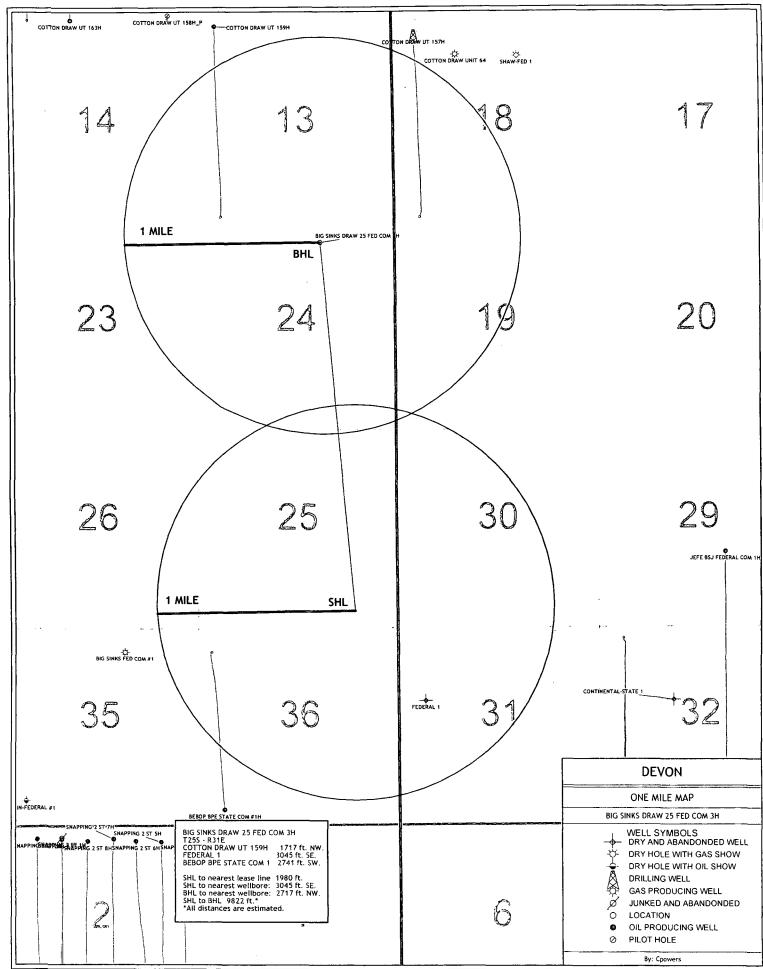

☐ AMENDED REPORT

WELL LOCATION AND ACREAGE DEDICATION PLAT

| 3/2-01        | API Number | 1940     | 9     | 78/20d  | ) Je                  | nniggs.j. b      | You Nat       | d Bone Sprin   | <del>g SS-</del> |
|---------------|------------|----------|-------|---------|-----------------------|------------------|---------------|----------------|------------------|
| Property      | Code       |          | 7     |         | <sup>5</sup> Property | Name             |               | " v            | /ell Number      |
| 400           | 19         |          |       | BIG     | SINKS DRAW            |                  | 3Н            |                |                  |
| OGRID         | No.        |          |       |         | 3 Operator            | Name             |               | N              | Elevation        |
| 6137          |            |          | DEV   | ON ENEF | RGY PRODUC            |                  | 3329.4        |                |                  |
|               |            |          |       |         | <sup>10</sup> Surface | Location         |               |                |                  |
| UL or lot no. | Section    | Township | Range | Lot Ida | Feet from the         | North/South line | Feet from the | East/West line | County           |
| $\mathbf{G}$  | 25         | 25 S     | 31 E  | i)      | 2440                  | NORTH            | 1980          | EAST           | EDDY             |
|               |            |          | " Вс  | ttom Ho | le Location I         | f Different From | n Surface     |                |                  |
| UL or lot no. | Section    | Township | Range | Lot Idn | Feet from the         | North/South line | Feet from the | East/West line | County           |
| В             | 24         | 25 S     | 31 E  |         | 330                   | NORTH            | 1980          | EAST           | EDDY             |