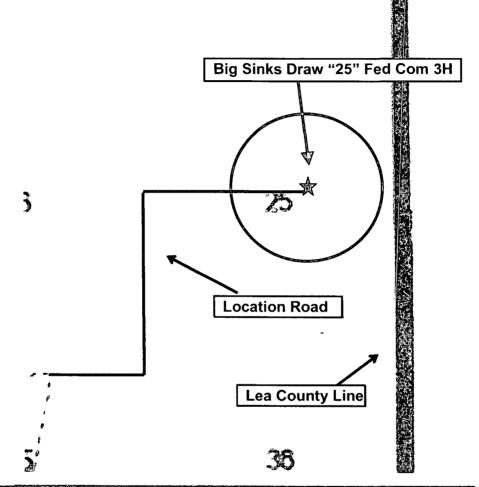

0' caliche pad is built per well. All of the trucks and steel tanks fit on this pad. All fluid cuttings go to the steel tanks to be hauled by various trucking companies to an agency approved disposal.

## H&P Flex Rig Location Layout





Devon Energy Center 333 West Sheridan Avenue Oklahoma City, Oklahoma 73102-5015

## Hydrogen Sulfide (H<sub>2</sub>S) Contingency Plan

For

Big Sinks Draw "25" Fed Com 3H

Sec-25, T-25S R-31E 2440' FNL & 1980' FEL, LAT. = 32.1018340' N (NAD83) LONG = 103.7294472'W

**Eddy County NM** 

# Big Sinks Draw "25" Fed Com 3H

This is an open drilling site. H<sub>2</sub>S monitoring equipment and emergency response equipment will be used within 500° of zones known to contain H<sub>2</sub>S, including warning signs, wind indicators and H<sub>2</sub>S monitor.





Assumed 100 ppm ROE = 3000′ (Radius of Exposure) 1.

# **Escape**

Crews shall escape upwind of escaping gas in the event of an emergency release of gas. Escape can be facilitated from the location entrance road, West then Northwest on lease road. Crews should then block entrance to the location from the lease road so as not to allow anyone traversing into a hazardous area. The blockade should be at a safe distance outside of the ROE. There are no homes or buildings in or near the ROE.

# Assumed 100 ppm ROE = 3000' 100 ppm H<sub>2</sub>S concentration shall trigger activation of this plan.

### **Emergency Procedures**

In the event of a release of gas containing H<sub>2</sub>S, the first responder(s) must

- Isolate the area and prevent entry by other persons into the 100 ppm ROE.
- Ev