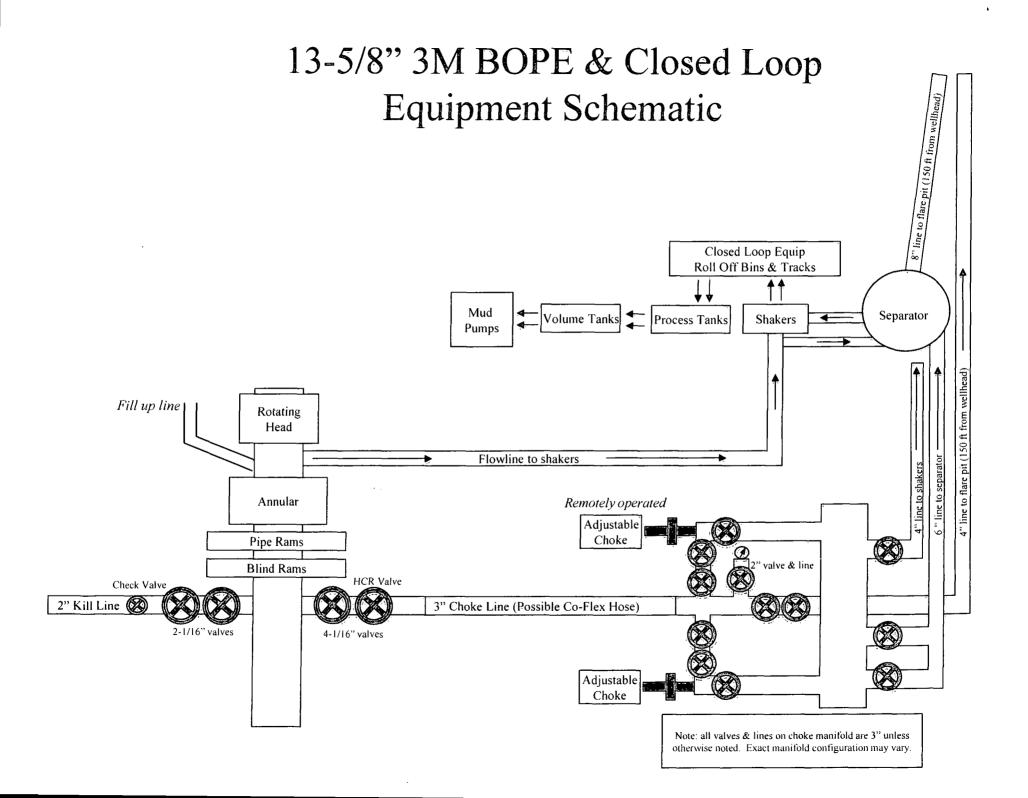

359.72 | 10286.50 | 6701.61 | -32.21 | 0.00 | 0.00 | 0.00 | 6701.69 |
| 16900.00 | 90.54 | 359.72 | 10285.56 | 6801.61 | -32.69 | 0.00 | 0.00 | 0.00 | 6801.68 |
| 17000.00 | 90.54 | 359.72 | 10284.62 | 6901.60 | -33.17 | 0.00 | 0.00 | 0.00 | 6901.68 |
| 17100.00 | 90.54 | 359.72 | 10283.68 | 7001.59 | -33.65 | 0.00 | 0.00 | 0.00 | 7001.68 |
| 17200.00 | 90.54 | 359.72 | 10282.75 | 7101.59 | -34.13 | 0.00 | 0.00 | 0.00 | 7101.67 |
| 17300.00 | 90.54 | 359.72 | 10281.81 | 7201.58 | -34.61 | 0.00 | 0.00 | 0.00 | 7201.67 |
| 17400.00 | 90.54 | 359.72 | 10280.87 | 7301.58 | -35.09 | 0.00 | 0.00 | 0.00 | 7301.66 |
| 17492.88 | 90.54 | 359.72 | 10280.00 | 7394.45 | -35.54 | 0.00 | 0.00 | 0.00 | 7394.54 |
|          |       |        |          |         |        |      |      |      |         |



#### NOTES REGARDING BLOWOUT PREVENTERS

## Devon Energy Production Company, LP Big Sinks Draw 25 Fed Com 3H

Surface Location: 2440 FNL & 1980 FEL, Unit G, Sec 25 T25S R31E, Eddy, NM Bottom Hole Location: 330 FNL & 1980 FEL, Unit B, Sec 24 T25S R31E, Eddy, NM

- 1) Drilling nipple will be constructed so it can be removed mechanically without the aid of a welder. The minimum internal diameter will equal BOP bore.
- 2) Wear ring will be properly installed in head.
- 3) Blowout preventer and all associated fittings will be in operable condition to withstand a minimum of 3000psi working pressure.
- 4) All fittings will be flanged.
- A full bore safety valve tested to a minimum 3000psi WP with proper thread connections will be available on the roatary rig floor at all times.
- 6) All choke l