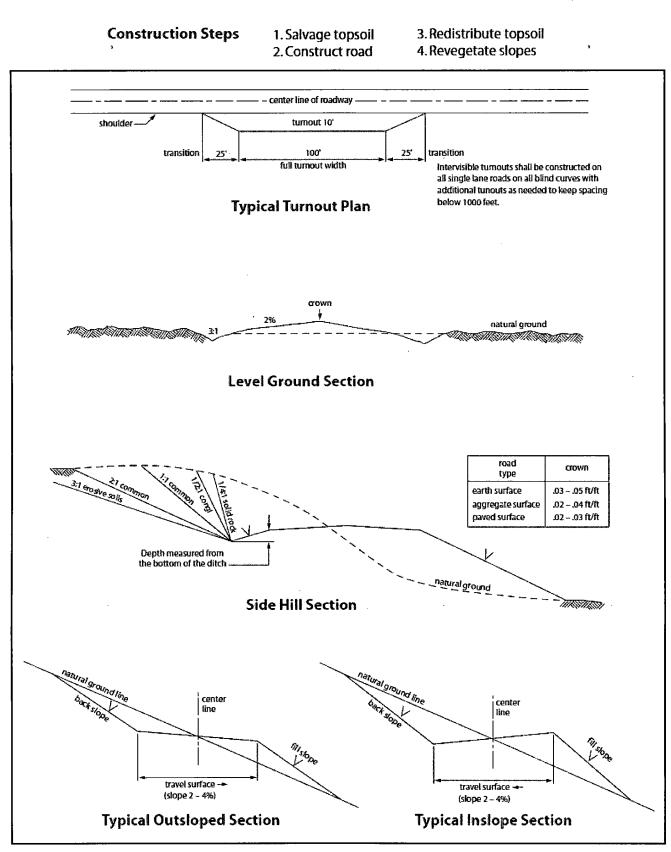

long, the water flow shall drain water into a lead-off ditch. Spacing interval shall be determined by the following formula:

400 foot road with 4% road slope: 400' + 100' = 200' lead-off ditch interval 4%

## Cattleguards

An appropriately sized cattleguard sufficient to carry out the project shall be installed and maintained at fence/road crossings.

Any existing cattleguards on the access road route shall be repaired or replaced if they are damaged or have deteriorated beyond practical use. The operator shall be responsible for the condition of the existing cattleguards that are in place and are utilized during lease operations.

## **Public Access**

Public access on this road shall not be restricted by the operator without specific written approval granted by the Authorized Officer.





# VII. DRILLING

## A. DRILLING OPERATIONS REQUIREMENTS

The BLM is to be notified in advance for a representative to witness:

- a. Spudding well (minimum of 24 hours)
- b. Setting and/or Cementing of all casing strings (minimum of 4 hours)
- c. BOPE tests (minimum of 4 hours)

## **Eddy County**

Call the Carlsbad Field Office, 620 East Greene St., Carlsbad, NM 88220, (575) 361-2822

- 1. Although Hydrogen Sulfide has not been reported in the area, it is always a potential hazard. Operator has stated that they will have monitoring equipment in place prior to drilling out of the surface shoe. If Hydrogen Sulfide is encountered, report measured amounts and formations to the BLM.
- 2. Unless the production casing has been run and cemented or the well has been properly plugged, the drill