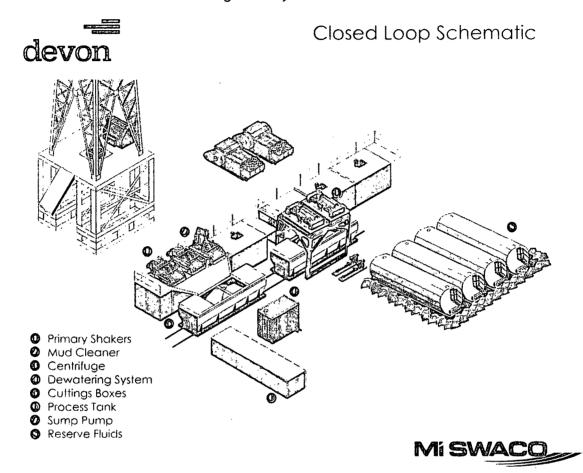

ed-loop system unless the closed-loop system is located on a site where there is an existing well, that is operated by Devon.

#### II. Operations and Maintenance Plan

*Primary Shakers*: The primary shakers make the first removal of drill solids from the drilling mud as it leaves the well bore. The shakers are sized to handle maximum drilling rate at optimal screen size. The shakers normally remove solids down to 74 microns.

*Mud Cleaner*: The Mud Cleaner cleans the fluid after it leaves the shakers. A set of hydrocyclones are sized to handle 1.25 to 1.5 times the maximum circulating rate. This ensures all the fluid is being processed to an average cut point of 25 microns. The wet discharged is dewatered on a shaker equipped with ultra fine mesh screens and generally cut at 40 microns.



*Centrifuges*: The centrifuges can be one or two in number depending on the well geometry or depth of well. The centrifuges are sized to maintain low gravity solids at 5% or below. They may or may not need a dewatering system to enhance the removal rates. The centrifuges can make a cut point of 8-10 microns depending on bowl speed, feed rate, solids loading and other factors.

The centrifuge system is designed to work on the active system and be flexible to process incoming fluids from other locations. This set-up is also dependant on well factors.

*Dewatering System*: The dewatering system is a chemical mixing and dosing system designed to enhance the solids removal of the centrifuge. Not commonly used in shallow wells. It may contain pH adjustment, coagulant mixing and dosing, and pol