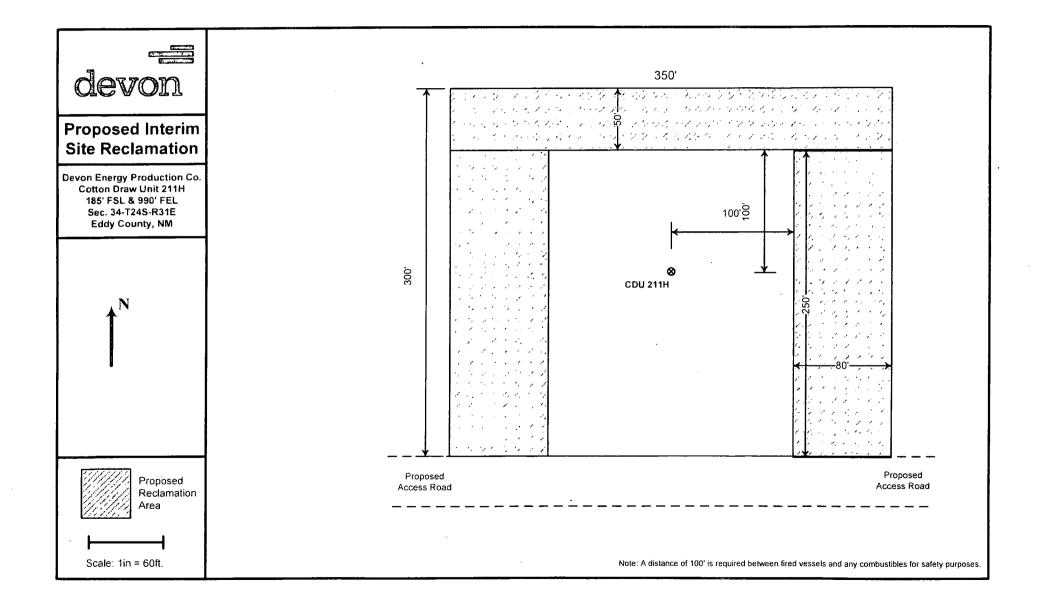

#### DRILLING PROGRAM Devon Energy Production Company, LP Cotton Draw Unit 211H

Surface Location: 185' FSL & 990' FEL, Unit 4, Sec 34, T24S R31E, Eddy, NM Bottom Hole Location: 330' FNL & 660' FEL, Unit A, Sec 24, T24S R31E, Eddy, NM