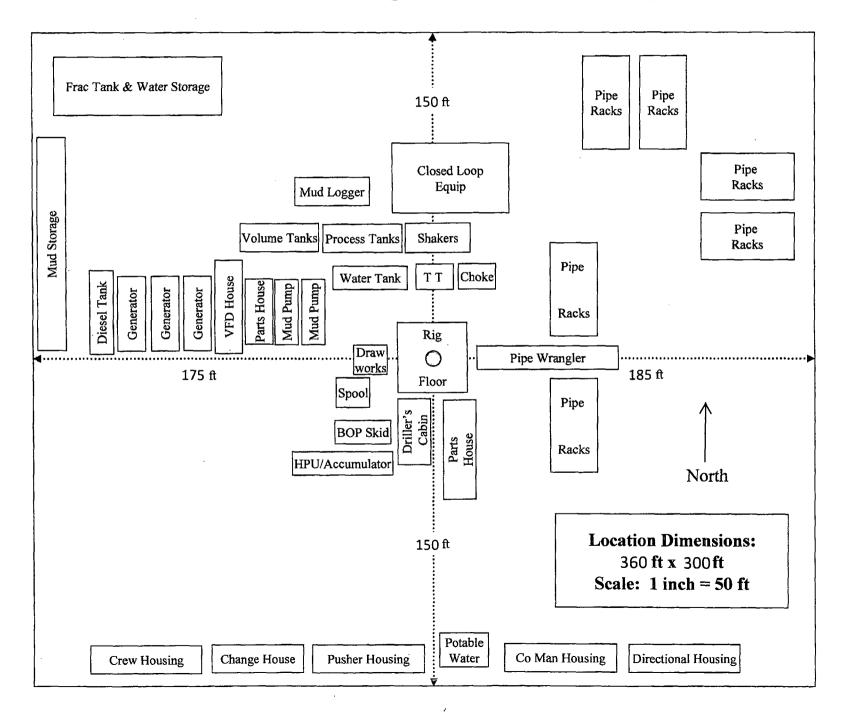

#### 6. **Proposed Mud Circulation System**

| • |                              |          |             |                   |                    |
|---|------------------------------|----------|-------------|-------------------|--------------------|
|   | Depth                        | Mud Wt.  | <u>Visc</u> | <u>Fluid Loss</u> | <b>Type System</b> |
|   | $\frac{\text{Depth}}{0-750}$ | 8.4-9.6  | 32-34       | NC                | FW                 |
|   | <del>7</del> 50 – 4,350'     | 10.0     | 28          | NC                | Brine              |
| 1 | 4,350'-14,872'               | 8.4-10.0 | 28-30       | NC-12             | FW                 |
|   |                              |          |             |                   |                    |