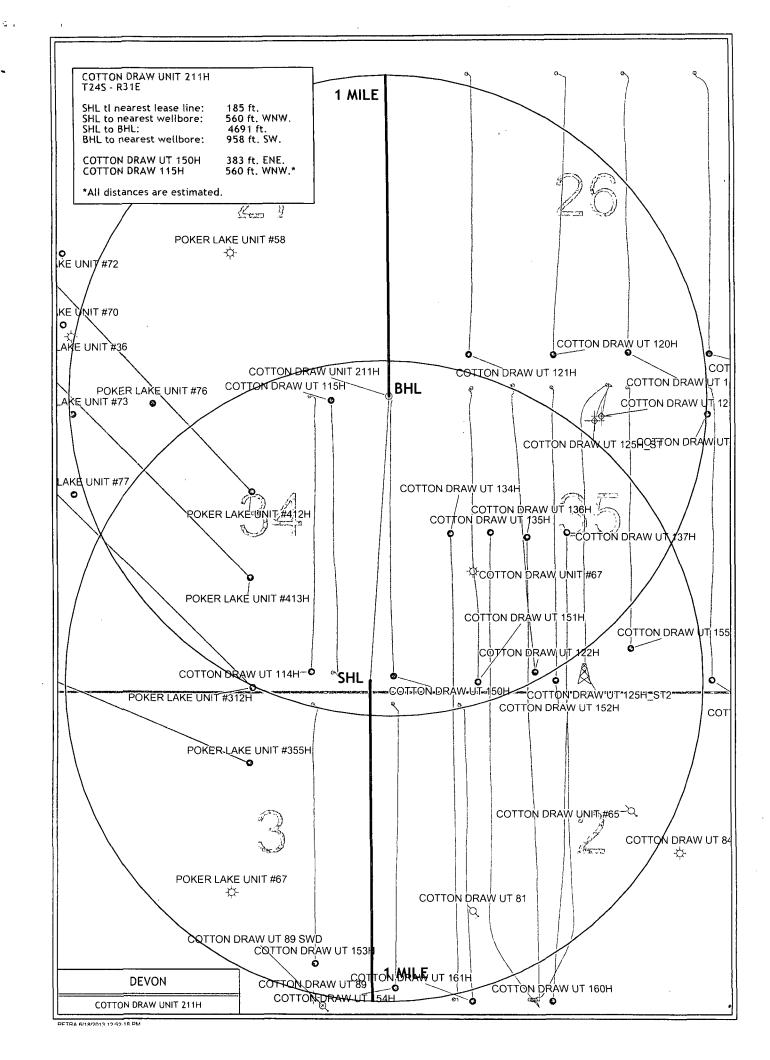

#### DRILLING PROGRAM Devon Energy Production Company, LP Cotton Draw Unit 211H

Surface Location: 185' FSL & 990' FEL, Unit 4, Sec 34, T24S R31E, Eddy, NM Bottom Hole Location: 330' FNL & 660' FEL, Unit A, Sec 24, T24S R31E, Eddy, NM

#### Maximum TVD in lateral: 10,341'

4. Cement Program: (cement volumes Surface 100%/ Intermediate 50% Production based on at least 25% excess):

13-3/8" Surface
Lead: 490 sacks Class C Cement + 1% bwoc Calcium Chloride + 0.125 lbs/sack Cello Flake + 4% bwoc Bentonite + 81.1% Fresh Water, 13.5 ppg
Yield: 1.34 cf/sk
TOC @ surface
Tail: 250 sacks Class C Cement + 1% bwoc Calcium Chloride + 0.125 lbs/sack Cello Flake + 56.2% Fresh Water, 14.8 ppg
Yield: 1.34 cf/sk
TOC @ 555'