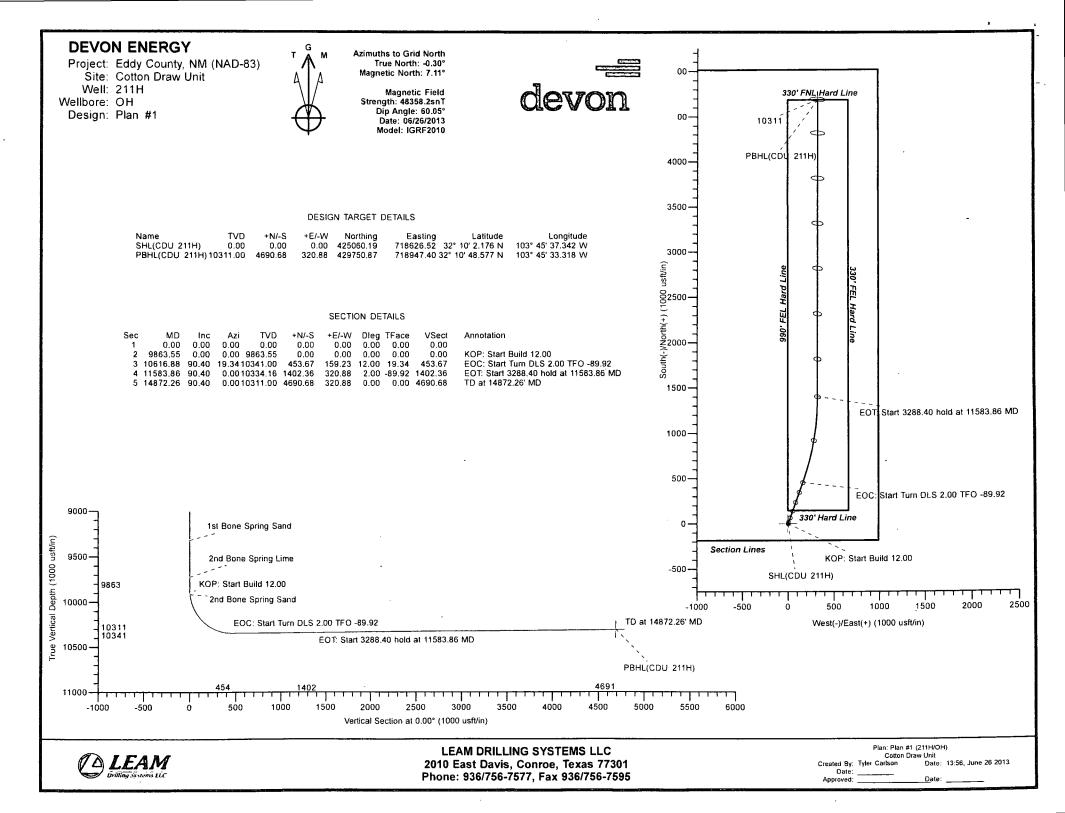

#### 5. Pressure Control Equipment

A 5M 13-5/8" BOP system (Double Ram and Annular preventer) will be installed and tested prior to drilling out the surface casing shoe. The BOP system used to drill the intermediate hole will be tested per BLM Onshore Oil and Gas Order 2.

A 5M 13-5/8" BOP system (Double Ram and Annular preventer) will be installed and tested prior to drilling out the intermediate casing shoe. The BOP system used to drill the production hole will be tested per BLM Onshore Oil and Gas Order 2.

The pipe rams will be operated and checked each 24 hour period and each time the drill pipe is out of the hole. These tests will be logged in the daily driller's log. A 2" kill line and 3" choke line will be incorporated into the drilling spool below the ram BOP. In addition to the rams and annular preventer, additional BOP accessories include a kelly cock, floor safety valve, choke lines, and choke manifold rated at 5,000 psi WP.

Devon requests a variance to use a flexible line with flanged ends between the BOP and the choke manifold (choke line); **if an H&P rig drills this well. Otherwise no flex line is needed**. The line will be kept as straight as possible with minimal turns.

#### Auxiliary Well Control and Monitoring Equipment:

- **a.** A Kelly cock will be in the drill string at all times.
- **b.** A full opening drill pipe stabbing valve having the appropriate connections will be on the rigfloor at all times.