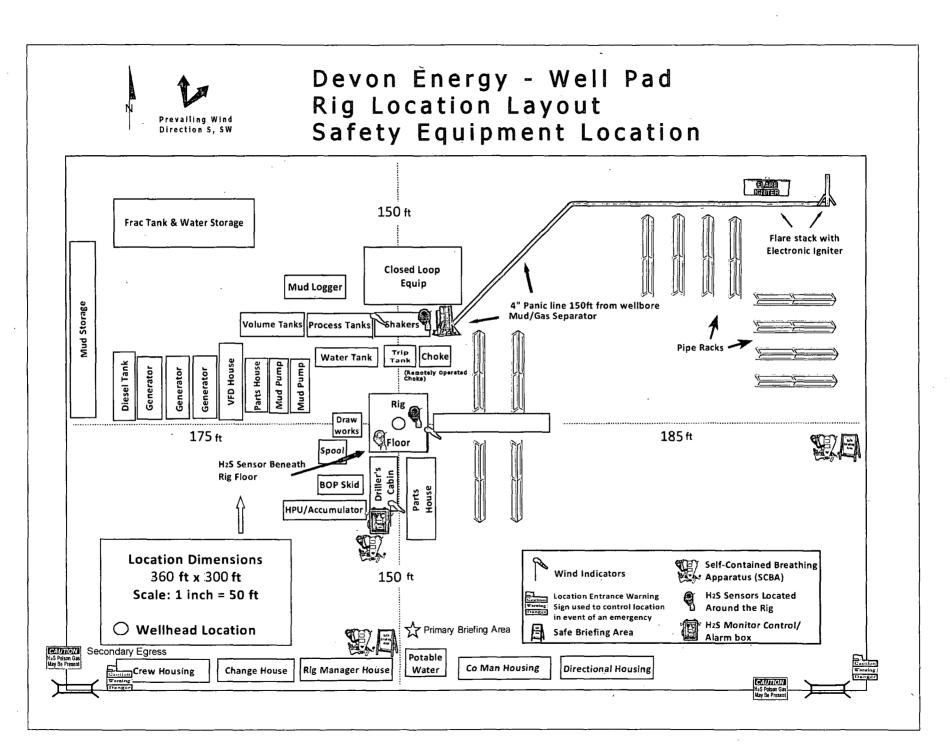

#### 8. Potential Hazards:

- **a.** No abnormal pressures or temperatures are expected. There is no known presence of H2S in this area. If H2S is encountered the operator will comply with the provisions of Onshore Oil and Gas Order No. 6 No lost circulation is expected to occur. All personnel will be familiar with all aspects of safe operation of equipment being used to drill this well. Estimated BHP 4,800 psi and Estimated BHT 160°. No H2S is anticipated to be encountered.
- **b.** Hydrogen Sulfide detection equipment will be in operation after drilling out the 13 3/8" casing shoe until the 5 1/2" casing is cemented. Breathing equipment will be on location upon drilling the 13 3/8" shoe until total depth is reached.