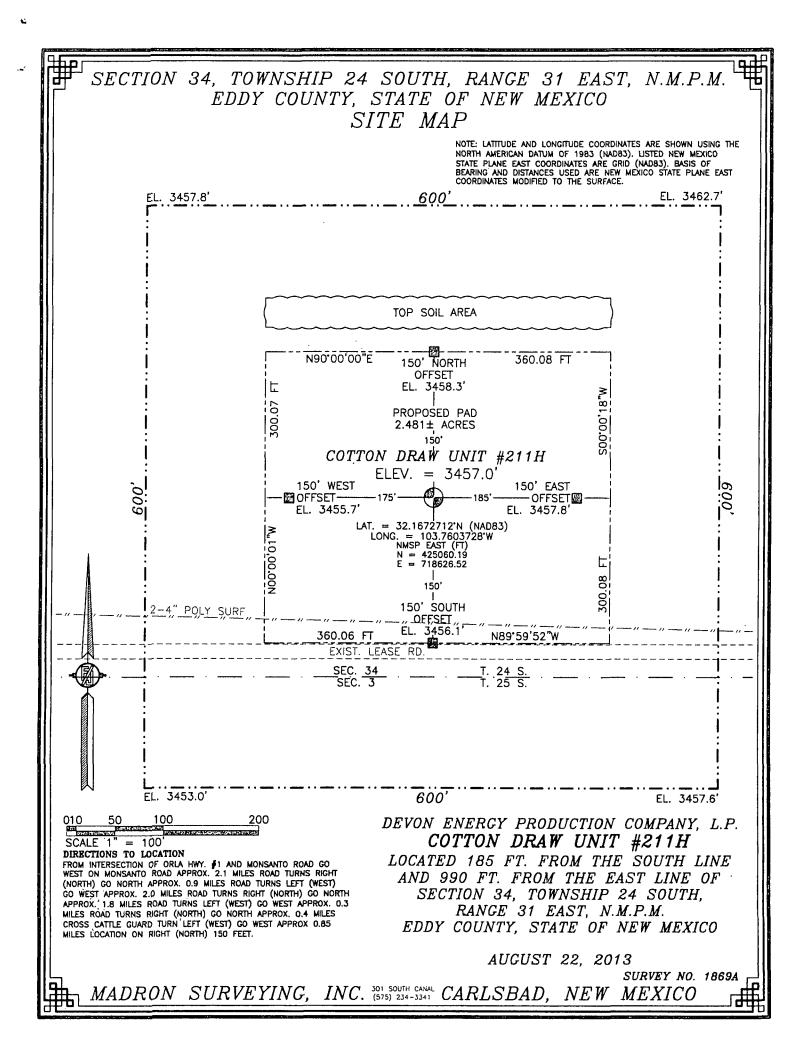

AMENDED REPORT

|                             |                         | W              | ELL LC       | DCATIO     | N AND ACE                          | REAGE DEDIC       | CATION PLA                  | ΔT             |                                  |
|-----------------------------|-------------------------|----------------|--------------|------------|------------------------------------|-------------------|-----------------------------|----------------|----------------------------------|
| 30-01                       | $\frac{15 - 4}{5}$      | 11941          | 9            |            | Pad                                | luca; Bone Spring | <sup>3</sup> Pool Na<br>(O) | me             |                                  |
| 200/                        | 2 47                    | •              |              |            | <sup>5</sup> Property<br>COTTON DR |                   | <u> </u>                    |                | <sup>4</sup> Well Number<br>211H |
| OGRID<br>6137               |                         |                | DEV          |            | * Operator                         |                   | NY, L.P.                    |                | <sup>4</sup> Elevation<br>3457.0 |
|                             | <b>I</b>                | <u> </u>       |              |            | " Surface                          | Location          |                             |                |                                  |
| UL or lot no.               | Section<br>34           | Township       | Range        | Lot Idn    | Feet from the                      | North/South line  | Feet from the               | East/West line | County                           |
| 4                           | 34                      | 24 S           | 31 E         |            | 185                                | SOUTH             | 990                         | EAST           | EDDY                             |
|                             | m                       |                |              | ttom Flo   |                                    | f Different From  | n Surface                   |                |                                  |
| UL or lot no.               | Section                 | Township       | Range        | Lot Idn    | Feet from the                      | North/South line  | Feet from the               | East/West line | County                           |
| Α                           | 34                      | 24 S           | 31 E         |            | 330                                | NORTH             | 660                         | EAST           | EDDY                             |
| <sup>2</sup> Dedicated Acre | s <sup>42</sup> Joint o | r Infill 🏼 💾 C | onsolidation | Code 15 Or | rder No.                           |                   | ·                           | <u></u>        |                                  |
| 157.68                      |                         |                |              |            |                                    |                   |                             |                |                                  |

No allowable will be assigned to this completion until all interests have been consolidated or a non-standard unit has been approved by the division. PP: 160' FSL & 500' FEL, Sec 34, T24S-R31E

|        | N89:38'31"F                     | 2640.64 FT                                              | N89'39'36"E                                        | 2640.89 Ft 4                                  |            | "OPERATOR CERTIFICATION                                                     |
|--------|---------------------------------|---------------------------------------------------------|----------------------------------------------------|-----------------------------------------------|------------|-----------------------------------------------------------------------------|
|        | NW CORNER SEC. 34               | N/4 CORNER SEC. 34                                      |                                                    | ~~~~~~~~~~~~~~~~~~~~~~~~~~~~~~~~~~~~~~        | ť          | I berety certify that the information contained herein is true and complete |
|        | LAT. = 32.1810599'N             | LAT. = 32.1810672'N                                     |                                                    |                                               |            | to the best of my knowledge and belief, and that this organization either   |
|        | LONG. = 103.7741821 W           |                                                         |                                                    | 660'-                                         | 1          | owns a working interest or unleased mineral interest in the land including  |
|        | NMSP EAST (FT)                  | $\frac{MMSP}{N} = \frac{2}{430070.351}$                 | BOTTOM OF HOLE                                     | NE CORNER SEC. 34                             |            | the proposed bottom hate formion or has a right to drill this well at this  |
| CON    | N = 430053.86<br>E = 714327.43  | E = 716967.441                                          | $LAT_{.} = 32.1801602$ 'N<br>LONG_ = 103.7592549'W | LAT. = 32.1810717N                            | So         | location pursuant to a contract with an owner of such a mineral or working  |
| 0.25   | E = 714527.45                   |                                                         | NMSP EAST (FT)                                     | LONG. = 103.7571150 W                         | 10         | interest, or to a voluntary pooling agreement or a compulsory pooling       |
| ഗ      |                                 | 4 1<br>• •                                              | N = 429750.87<br>F = 718947.401                    | NMSP EAST (FT)<br>N = $430086.02$             |            | ander besetations entered by the division.                                  |
| N S    |                                 |                                                         | E = 718947.40                                      | E = 719607.71                                 | 5          | Antt: 07/08/2013                                                            |
| N<br>N |                                 | • f arres and and area areas areas areas                |                                                    |                                               | 26         | Tatti Alluro 110012013                                                      |
| e e e  |                                 | •                                                       | 1                                                  |                                               | 4.         | Signature Date                                                              |
| 2.05   |                                 | Ì.                                                      | 1                                                  |                                               | 3.65       | Patti Riechers, Regulatory Specialist                                       |
| נ      | 1                               |                                                         |                                                    |                                               | E          | Printed Name                                                                |
|        |                                 | NOTE: LATITUDE AND LONGITE.<br>SHOWN USING THE NORTH AN |                                                    |                                               |            | patti.riechers@dvn.com                                                      |
|        | W/4 CORNER SEC. 34              | (NAD83). LISTED NEW MEXICO<br>COORDINATES ARE GRID (NAE |                                                    | E/4 CORNER SEC. 34                            |            |                                                                             |
|        | LAT. = 32.1737989'N             | AND DISTANCES USED ARE IN                               | IEW MEXICO STATE PLANE                             | LAT. = 32,1738064 N                           | 1 ·        | E-mail Address                                                              |
|        | LONG. = 103,7741694W            | EAST COORDINATES MODIFIED                               | TO THE SURFACE.                                    | LOHG. = 103.7571418W                          | - <i>N</i> |                                                                             |
|        | NMSP EAST (FT)<br>N = 427412.44 | 1 1                                                     |                                                    | NMSP EAST (FT)<br>N = $427442.95$             |            | SURVEYOR CERTIFICATION                                                      |
|        | E = 714345.07                   | 1 1                                                     |                                                    | E = 719613.55                                 |            | I hereby certify that the well location shown on this                       |
| ~      |                                 |                                                         |                                                    |                                               |            | plat was plotted from field nates of actual surveys                         |
| N00'27 |                                 | 1                                                       |                                                    |                                               | S00'04     |                                                                             |
| 127    |                                 | 1                                                       |                                                    |                                               | 0          | made by me or uniter my supervision, and that the                           |
| 43     |                                 | 1                                                       |                                                    |                                               | 0          | same is true any correct to the best of my balief.                          |
| Ŵ      |                                 | х.                                                      |                                                    | SE CORNER SEC. 34                             | ,<br>1     | JUNE 2, 2013                                                                |
| 25     |                                 | COTTON DRAW UN                                          |                                                    | DAT. = 32.1667474'N                           |            |                                                                             |
| - Li   |                                 | ELEV.                                                   | = 3457.0'                                          | LONG. = 103.7571765W                          | 122        | Dute of Survey                                                              |
|        | .]                              | LAN = 32.1672712<br>LONG. = 103.                        |                                                    | $\frac{\text{NMSP EAST (FT)}}{N = 424874.92}$ |            |                                                                             |
|        | SW CORNER SEC. 34               |                                                         | EAST (FT)                                          | E = 719616.56                                 |            | A Rock long                                                                 |
|        | LONG. = 103.7741529W            |                                                         | 425060.19                                          | ic LOT 4                                      | 11/        | Signaliane and Sealed Protectional Surveyor St                              |
|        | NMSP EAST (FT)                  | L =                                                     | 718625.52 SURFACE                                  |                                               |            | Certificate Number Pleton ANGRANII 10, 19.8 12707                           |
|        | N = 424874.60                   | S/4 CORNER                                              |                                                    | 990'                                          | .  ``      |                                                                             |
|        | E = 714363.39                   | LOT 2 COMPL                                             |                                                    | <u> </u>                                      | ∦          | SURVEY NO, 1860                                                             |
|        | N89.28.40.4                     | V 2625,06 FT                                            | N89158'40"W                                        | 2624.06 FT                                    | v j        |                                                                             |
|        |                                 |                                                         |                                                    |                                               |            |                                                                             |