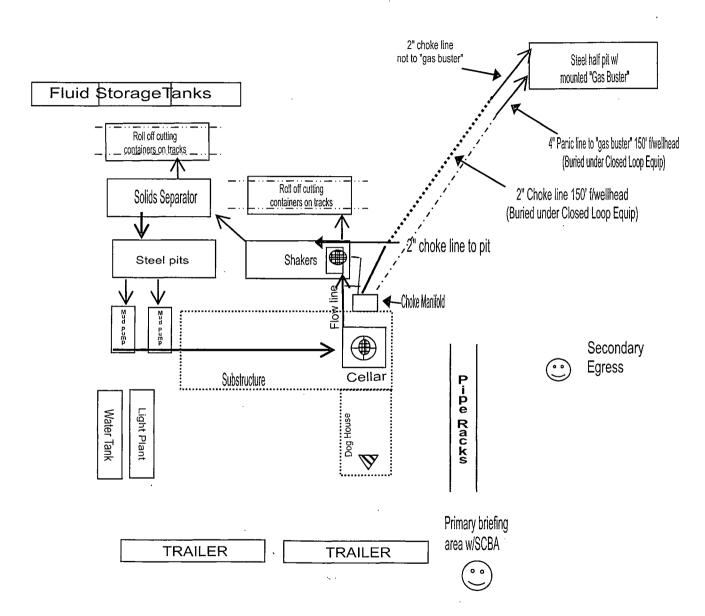

#### 5. PROPOSED CONTROL EQUIPMENT

"EXHIBIT 3" shows a 13-5/8" 3M psi WP BOP consisting of an annular bag type preventer. This BOP will be nippled up on the 13-3/8" surface csg head & tested to 2000psi using a test plug. After the 8-5/8" intermediate csg is set & cmt'd, an 11" 3M BOP consisting of an annular bag type preventer, middle pipe rams & bottom blind rams will be installed & utilized continuously until TD is reached "EXHIBIT 3A". The BOP will be tested at 2000 psi, maximum surface pressure is not expected to exceed 2M psi. BHP is calculated to be approximately 2758psi. \*All BOP's & associated equipment will be tested as per BLM Drilling Operations Order #2. The BOP will be operated & checked each 24 hr period & blind rams will be operated & checked when the drill pipe is out of the hole. Functional tests will be documented on the daily driller's log. "EXHIBIT 3 & 3A" also show a 3M psi choke manifold with a 3" blow down line. Full opening stabbing valve & Kelly cock will be on derrick floor in case of need. No abnormal pressures of temperatures are expected in this well. No nearby wells have encountered any well control problems.

#### 6. AUXILIARY WELL CONTROL EQUIPMENT / MONITORING EQUIPMENT:

4-1/2" x 3000 psi Kelly valve

11" x 3000 psi mud cross – H2S detector on production hole

Gate-type safety valve - 3" choke line from BOP to manifold

2" adjustable chokes - 3" blow down line

Fill up line as per Onshore Order 2