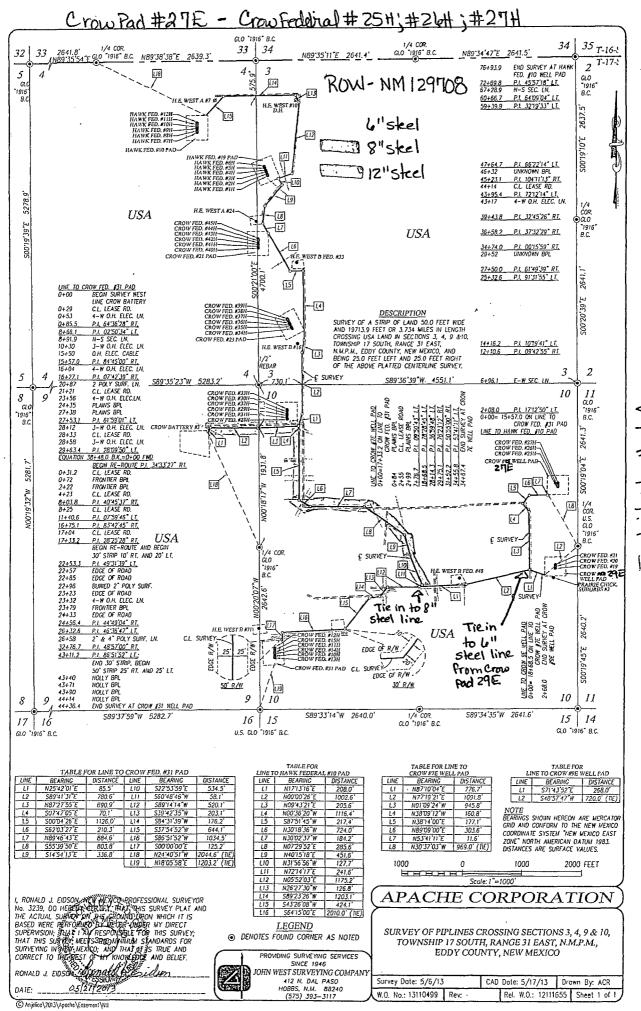

#### SECTION 10, TOWNSHIP 17 SOUTH, RANGE 31 EAST, N.M.P.M. NEW MEXICO **EDDY COUNTY** 3942.3 3934.9 4-W ELEC. LINE - Topsoil Stockyile - PROPOSED WELL PAD NORTHWEST NORTHEAST PAD CORNER PAD CORNER 3936.7 3942.6' CROW FEDERAL #27H ELEV. 3940.5' LAT.=32.851822° N LONG.=103.849474° W LAT.=32° 51' 07" N LONG.=103° 50' 58" W ELEC. CROW FEDERAL #26H CROW FEDERAL #25h 454' OF PROPOSED ROAD 350' SOUTHWEST SOUTHEAST PAD CORNER PAD CORNER 3935.8 3937.3 3932.6 3934.4 600'

#### APACHE CORPORATION

CROW FEDERAL #27H WELL LOCATED 1620 FEET FROM THE NORTH LINE AND 330 FEET FROM THE EAST LINE OF SECTION 10 TOWNSHIP 17 SOUTH, RANGE 31 EAST, N.M.P.M., EDDY COUNTY, NEW MEXICO

Survey Date: 5/16/12