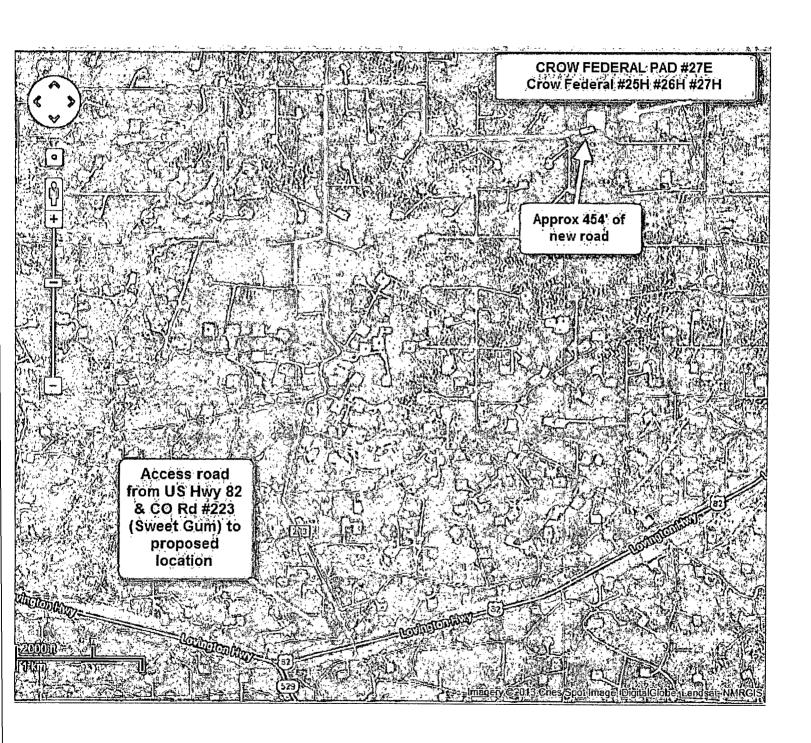

#### DIRECTIONS TO LOCATION

FROM THE INTERSECTION OF U.S. HWY. #82, LOVINGTON HWY AND CO. RD. 223, SWEET GUM, GO NORTH-NORTHWEST ON SWEET GUM RD. APPROX. 0.8 MILES; VEER RIGHT AND GO NORTH-NORTHWEST APPROX. 0.5 MILES; TURN RIGHT AT ROAD TEE AND GO EAST-NORTHEAST APPROX. 0.1 MILES; TURN LEFT AND GO NORTH APPROX. 0.1 MILE, ROAD CURVES NORTHEAST. CONTINUE ALONG CURVE NORTHEAST APPROX. 0.1 MILE TO A FOUR WAY INTERSECTION; TURN LEFT AND GO NORTHWEST APPROX. 0.2 MILES; CONTINUE ON ROAD AND VEER RIGHT AND GO NORTH APPROX. 0.15 MILES; TURN RIGHT AND GO WEST APPROX. 0.15 MILES; TURN RIGHT AND GO NORTH APPROX. 0.25 MILES; TURN RIGHT AND GO EAST APPROX. 0.15 MILES TO THREE WAY INTERSECTION; TURN RIGHT AND GO EAST APPROX. 0.7 MILES TO A PROPOSED ROAD SURVEY. FOLLOW ROAD SURVEY EAST APPROX. 454 FEET TO THIS LOCATION.

#### ACCESS ROAD PLAT CROW FEDERAL #25H, #26H, #27H EXHIBIT #1