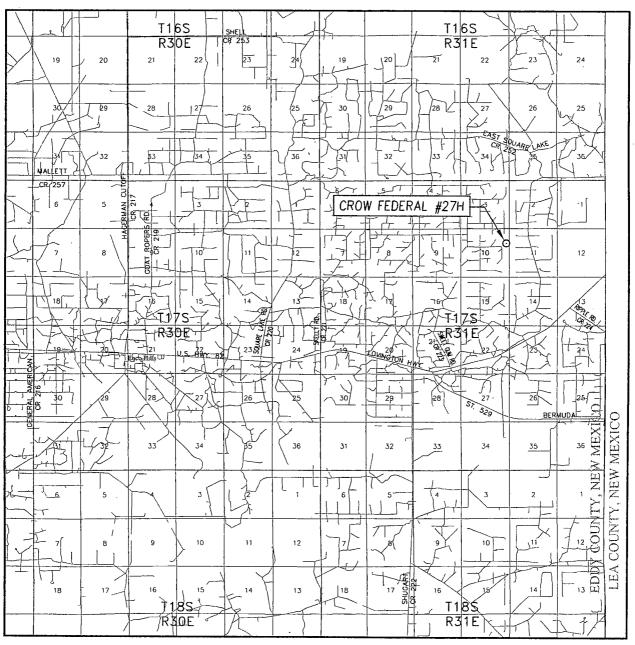

#### DIRECTIONS TO LOCATION

FROM THE INTERSECTION OF U.S. HWY. #82, LOVINGTON HWY AND CO. RD. 223, SWEET GUM, GO NORTH-NORTHWEST ON SWEET GUM RD. APPROX. 0.8 MILES; VEER RIGHT AND GO NORTH-NORTHWEST APPROX. 0.5 MILES; TURN RIGHT AT ROAD TEE AND GO EAST-NORTHEAST APPROX. 0.1 MILES; TURN LEFT AND GO NORTH APPROX. 0.1 MILE, ROAD CURVES NORTHEAST. CONTINUE ALONG CURVE NORTHEAST APPROX. 0.1 MILE TO A FOUR WAY INTERSECTION; TURN LEFT AND GO NORTHWEST APPROX. 0.2 MILES; CONTINUE ON ROAD AND VEER RIGHT AND GO NORTH APPROX. 0.15 MILES; TURN RIGHT AND GO WEST APPROX. 0.15 MILES; TURN RIGHT AND GO NORTH APPROX. 0.25 MILES; TURN RIGHT AND GO EAST APPROX. 0.15 MILES TO THREE WAY INTERSECTION; TURN RIGHT AND GO EAST APPROX. 0.7 MILES TO A PROPOSED ROAD SURVEY. FOLLOW ROAD SURVEY EAST APPROX. 454 FEET TO THIS LOCATION.

### VICINITY MAP

SCALE: 1" = 2 MILES

| SEC. <u>10</u> | TWP. <u>17-S</u> RGE. <u>31-E</u> |
|----------------|-----------------------------------|
| SURVEY         | N.M.P.M.                          |
| COUNTYE        | DDY STATE NEW MEXICO              |
| DESCRIPTIO     | N 1620' FNL & 330' FEL            |
| ELEVATION_     | 3941'                             |
| OPERATOR_      | APACHE CORPORATION                |
| LEASE          | CROW FEDERAL                      |

## LOCATION VERIFICATION MAP

SCALE: 1" = 2000'

CONTOUR INTERVAL: MALJAMAR, N.M. - 10'

SEC. 10 TWP.17-S RGE. 31-E

SURVEY N.M.P.M.

COUNTY EDDY STATE NEW MEXICO

DESCRIPTION 1620' FNL & 330' FEL

ELEVATION 3941'

OPERATOR APACHE CORPORATION

LEASE CROW FEDERAL

U.S.G.S. TOPOGRAPHIC MAP

MALJAMAR, N.M.