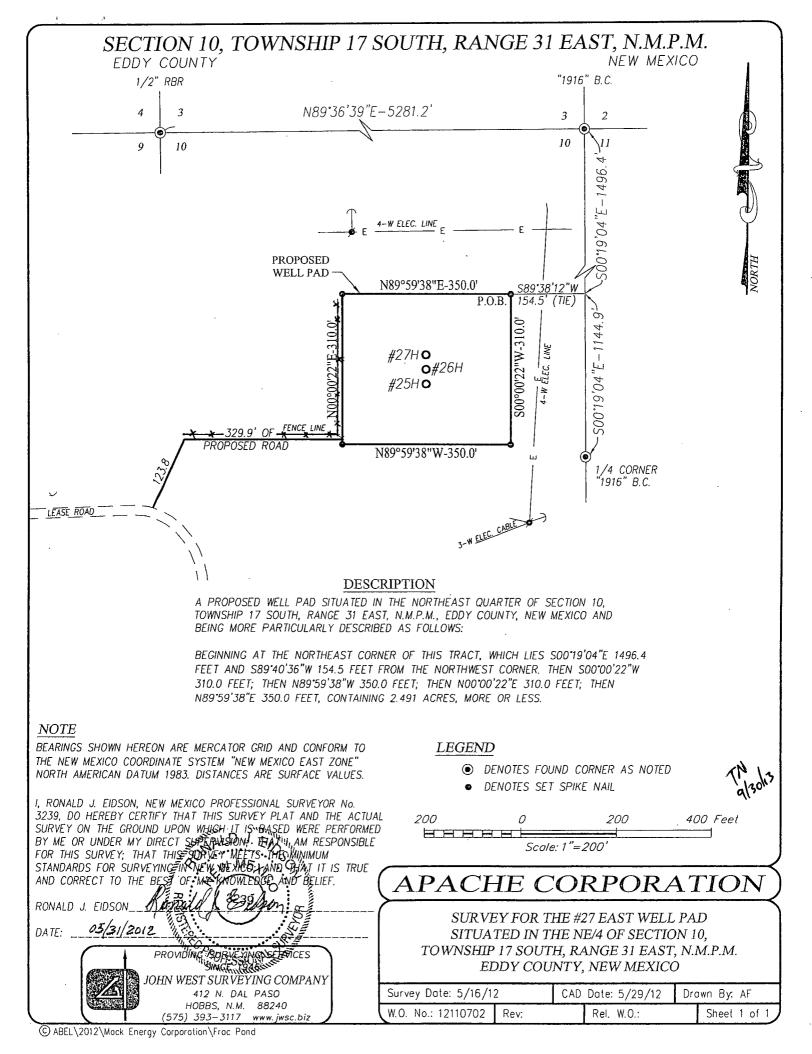

#### WELL LOCATION AND ACREAGE DEDICATION PLAT

| 30-015-41     | 1943 26770 | Fren: Glorieta | Teso.       |
|---------------|------------|----------------|-------------|
| Property Code | 1          | perty Name     | Well Number |
| 308711        | CROW       | FEDERAL        | 27H         |
| OGRID No.     | Оре        | erator Name    | Elevation   |
| 873           | APACHE C   | CORPORATION    | 3941'       |

#### Surface Location

| UL or lot No. | Section | Township | Range | Lot Idn | Feet from the | North/South line | Feet from the | East/West line | County |
|---------------|---------|----------|-------|---------|---------------|------------------|---------------|----------------|--------|
| H             | 10      | 17-S     | 31-E  |         | 1620          | NORTH            | 330           | EAST           | EDDY   |

#### Bottom Hole Location If Different From Surface

| <br>            |          |          |                 | Donom Ho | • Doomion is biii | orome a ronn Barrace |               |                |                                        |
|-----------------|----------|----------|-----------------|----------|-------------------|----------------------|---------------|----------------|----------------------------------------|
| UL or lot No.   | Section  | Township | Range           | Lot Idn  | Feet from the     | North/South line     | Feet from the | East/West line | County                                 |
| Е               | 10       | 17-S     | 31-E            |          | 1620              | NORTH                | 330           | WEST           | EDDY                                   |
| Dedicated Acres | Joint or | Infill ( | Consolidation C | ode Ord  | er No.            |                      |               |                | ······································ |
| 160             |          |          |                 |          |                   |                      |               |                |                                        |

#### APACHE CORPORATION

CROW FEDERAL #27H WELL LOCATED 1620 FEET FROM THE NORTH LINE AND 330 FEET FROM THE EAST LINE OF SECTION 10 TOWNSHIP 17 SOUTH, RANGE 31 EAST, N.M.P.M., EDDY COUNTY, NEW MEXICO

Survey Date: 5/16/12