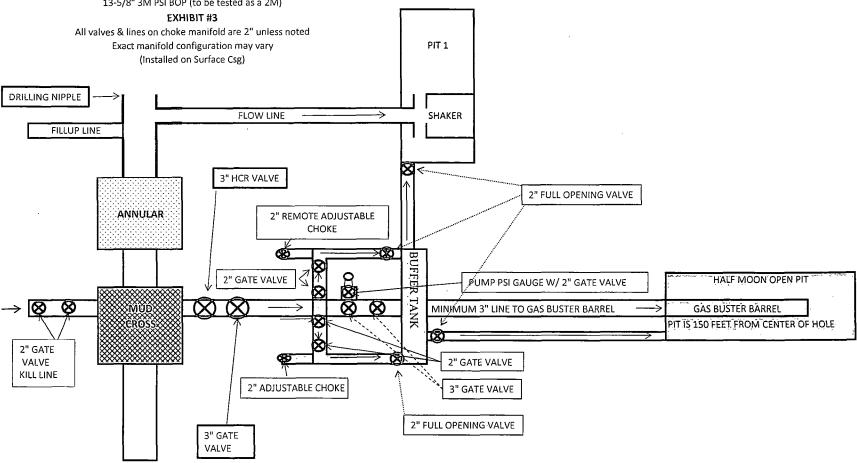

#### 5. PROPOSED CONTROL EQUIPMENT

"EXHIBIT 3" shows a 13-5/8" 3M psi WP BOP consisting of an annular bag type preventer. This BOP will be nippled up on the 13-3/8" surface csg head & tested to 2000psi using a test plug. After the 8-5/8" intermediate csg is set & cmt'd, an 11" 3M BOP consisting of an annular bag type preventer, middle pipe rams & bottom blind rams will be installed & utilized continuously until TD is reached "EXHIBIT 3A". The BOP will be tested at 2000 psi, maximum surface pressure is not expected to exceed 2M psi. BHP is calculated to be approximately 2758psi. \*All BOP's & associated equipment will be tested as per BLM Drilling Operations Order #2. The BOP will be operated & checked each 24 hr period & blind rams will be operated & checked when the drill pipe is out of the hole. Functional tests will be documented on the daily driller's log. "EXHIBIT 3 & 3A" also show a 3M psi choke manifold with a 3" blow down line. Full opening stabbing valve & Kelly cock will be on derrick floor in case of need. No abnormal pressures of temperatures are expected in this well. No nearby wells have encountered any well control problems.

#### 6. AUXILIARY WELL CONTROL EQUIPMENT / MONITORING EQUIPMENT:

4-1/2" x 3000 psi Kelly valve

11" x 3000 psi mud cross – H2S detector on production hole

Gate-type safety valve - 3" choke line from BOP to manifold

2" adjustable chokes - 3" blow down line

Fill up line as per Onshore Order 2