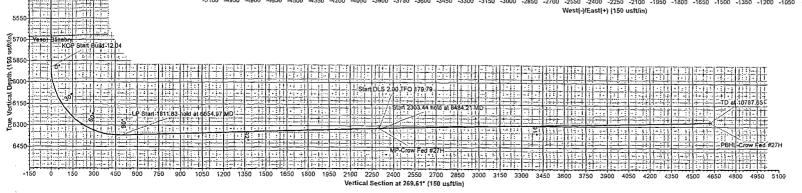

648,591.40 usft

32° 51′ 6.55968 N 103° 50′ 58.10599 W

Position Uncertainty

4,684.60 usft 0.00 usft

Wellhead Elevation:

Longitude: Ground Level:

3,941.00 usft

| Design Plan #3 09-20-13. |                  |                  |                 |               |  |
|--------------------------|------------------|------------------|-----------------|---------------|--|
| Audit Notes:             |                  |                  |                 |               |  |
| Version:                 | Phase:           | PLAN             | Tie On Depth:   | 0.00          |  |
| Vertical Section:        | Depth From (TVD) | +N/-S.<br>(usft) | +E/-W<br>(Usft) | Direction (?) |  |
|                          | 0.00             | 0.00             | 0.00            | 269.61        |  |

| Plan Sections |             |                    | سناو بهاستانه مجشرت | · · · · · · · · · · · · · · · · · · · | a de circinator | tani <mark>namanahana</mark> | المارية الماري<br>المارية المارية الماري |             |        | and the second     |
|---------------|-------------|--------------------|---------------------|---------------------------------------|-------------------------------------------------------------------------------------------------------------------------------------------------------------------------------------------------------------------------------------------------------------------------------------------------------------------------------------------------------------------------------------------------------------------------------------------------------------------------------------------------------------------------------------------------------------------------------------------------------------------------------------------------------------------------------------------------------------------------------------------------------------------------------------------------------------------------------------------------------------------------------------------------------------------------------------------------------------------------------------------------------------------------------------------------------------------------------------------------------------------------------------------------------------------------------------------------------------------------------------------------------------------------------------------------------------------------------------------------------------------------------------------------------------------------------------------------------------------------------------------------------------------------------------------------------------------------------------------------------------------------------------------------------------------------------------------------------------------------------------------------------------------------------------------------------------------------------------------------------------------------------------------------------------------------------------------------------------------------------------------------------------------------------------------------------------------------------------------------------------------------------|------------------------------|----------------------------------------------------------------------------------------------------------------------------------------------------------------------------------------------------------------------------------|-------------|--------|--------------------|
| "Measured"    |             | K Carlotte Control | Vertical            |                                       |                                                                                                                                                                                                                                                                                                                                                                                                                                                                                                                                                                                                                                                                                                                                                                                                                                                                                                                                                                                                                                                                                                                                                                                                                                                                                                                                                                                                                                                                                                                                                                                                                                                                                                                                                                                                                                                                                                                                                                                                                                                                                                                               | Dogleg                       | Build                                                                                                                                                                                                                            | Turn        |        |                    |
| Depth         | Inclination | Azimuth.           | Depth :             | +N/-S                                 | +E/-W                                                                                                                                                                                                                                                                                                                                                                                                                                                                                                                                                                                                                                                                                                                                                                                                                                                                                                                                                                                                                                                                                                                                                                                                                                                                                                                                                                                                                                                                                                                                                                                                                                                                                                                                                                                                                                                                                                                                                                                                                                                                                                                         | Rate                         | ∖Rate                                                                                                                                                                                                                            | Rate        | TFO    |                    |
| (usft)        | ()          |                    | (usft)              | (usft)                                | (usft)                                                                                                                                                                                                                                                                                                                                                                                                                                                                                                                                                                                                                                                                                                                                                                                                                                                                                                                                                                                                                                                                                                                                                                                                                                                                                                                                                                                                                                                                                                                                                                                                                                                                                                                                                                                                                                                                                                                                                                                                                                                                                                                        | (°/100usft)                  | (°/100usft)                                                                                                                                                                                                                      | (?/100usft) |        | . Target           |
| 0.00          | 0.00        | 0.00               | 0.00                | 0.00                                  | 0.00                                                                                                                                                                                                                                                                                                                                                                                                                                                                                                                                                                                                                                                                                                                                                                                                                                                                                                                                                                                                                                                                                                                                                                                                                                                                                                                                                                                                                                                                                                                                                                                                                                                                                                                                                                                                                                                                                                                                                                                                                                                                                                                          | 0.00                         | 0.00                                                                                                                                                                                                                             | 0.00        | 0.00   |                    |
| 5,894.25      | 0.00        | 0.00               | 5,894.25            | 0.00                                  | 0.00                                                                                                                                                                                                                                                                                                                                                                                                                                                                                                                                                                                                                                                                                                                                                                                                                                                                                                                                                                                                                                                                                                                                                                                                                                                                                                                                                                                                                                                                                                                                                                                                                                                                                                                                                                                                                                                                                                                                                                                                                                                                                                                          | 0.00                         | 0.00                                                                                                                                                                                                                             | 0.00        | 0.00   |                    |
| 6,654.97      | 91.58       | 269.61             | 6,370.00            | -3.33                                 | -489.05                                                                                                                                                                                                                                                                                                                                                                                                                                                                                                                                                                                                                                                                                                                                                                                                                                                                                                                                                                                                                                                                                                                                                                                                                                                                                                                                                                                                                                                                                                                                                                                                                                                                                                                                                                                                                                                                                                                                                                                                                                                                                                                       | 12.04                        | 12.04                                                                                                                                                                                                                            | 0.00        | 269.61 |                    |
| 8,466.80      | 91.58       | 269.61             | 6,320.00            | -15.66                                | -2,300.15                                                                                                                                                                                                                                                                                                                                                                                                                                                                                                                                                                                                                                                                                                                                                                                                                                                                                                                                                                                                                                                                                                                                                                                                                                                                                                                                                                                                                                                                                                                                                                                                                                                                                                                                                                                                                                                                                                                                                                                                                                                                                                                     | 0.00                         | 0.00                                                                                                                                                                                                                             | 0.00        | 0.00   | MP-Crow Fed #27H   |
| 8,484.20      | 91.23       | 269.61             | 6,319.57            | -15.78                                | -2,317.55                                                                                                                                                                                                                                                                                                                                                                                                                                                                                                                                                                                                                                                                                                                                                                                                                                                                                                                                                                                                                                                                                                                                                                                                                                                                                                                                                                                                                                                                                                                                                                                                                                                                                                                                                                                                                                                                                                                                                                                                                                                                                                                     | 2.00                         | -2.00                                                                                                                                                                                                                            | 0,01        | 179.79 |                    |
| 10,787.65     | 91.23       | 269.61             | 6,270.00            | -31.40                                | -4,620.40                                                                                                                                                                                                                                                                                                                                                                                                                                                                                                                                                                                                                                                                                                                                                                                                                                                                                                                                                                                                                                                                                                                                                                                                                                                                                                                                                                                                                                                                                                                                                                                                                                                                                                                                                                                                                                                                                                                                                                                                                                                                                                                     | 0.00                         | 0.00                                                                                                                                                                                                                             | 0.00        | 0.00   | PBHL-Crow Fed #27F |