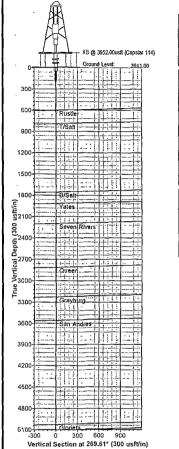

#### 1. GEOLOGIC NAME OF SURFACE FORMATION: Eolian/Piedmond Alluvial Deposits

#### 2. ESTIMATED TOPS OF GEOLOGICAL MARKERS & DEPTHS OF ANTICIPATED FRESH WATER, OIL OR GAS:

| Quaternary Aeolian | · Surf | Queen          | 2813'                 |
|--------------------|--------|----------------|-----------------------|
| Rustler            | 605'   | Grayburg       | 3228'                 |
| Salt Top           | 795′   | San Andres     | 3563' (Oil)           |
| Salt Bottom        | 1756′  | Glorieta       | 5027'                 |
| Yates              | 1918′  | Yeso (Paddock) | 5109' (Oil)           |
| Seven Rivers       | 2200′  | TD             | TVD: 6270' MD: 10787' |

Avg Depth to Ground Water: ~91'

All fresh water & prospectively valuable minerals, as described by BLM, encountered during drilling, will be recorded by depth and adequately protected. All oil & gas shows within zones of correlative rights will be tested to determine commercial potential. The surface fresh water sands will be protected by setting 13-3/8" csg @ & circ cmt back to surface. All intervals will be isolated by setting 5-1/2" csg to TD & circ cmt above the base of 8-5/8" csg.