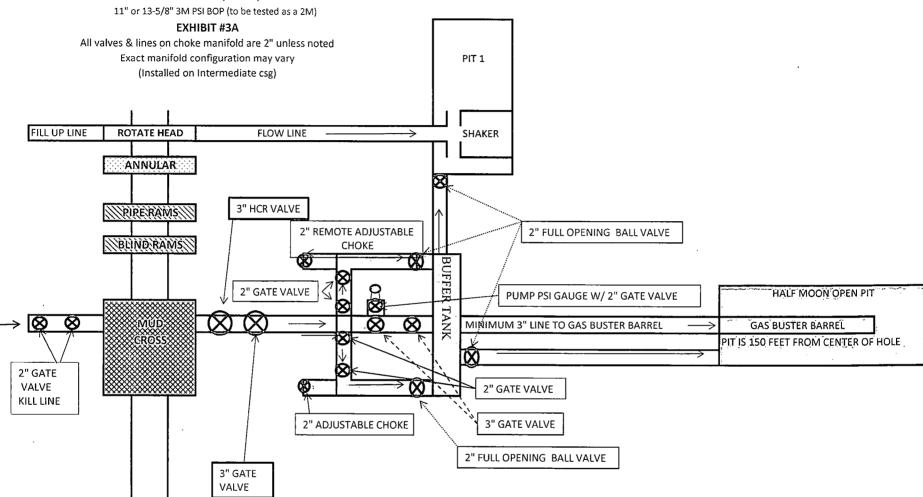

#### 5. PROPOSED CONTROL EQUIPMENT

"EXHIBIT 3" shows a 13-5/8" 3M psi WP BOP consisting of an annular bag type preventer. This BOP will be nippled up on the 13-3/8" surface csg head & tested to 2000psi using a test plug. After the 8-5/8" intermediate csg is set & cmt'd, an 11" 3M BOP consisting of an annular bag type preventer, middle pipe rams & bottom blind rams will be installed & utilized continuously until TD is reached "EXHIBIT 3A". The BOP will be tested at 2000 psi, maximum surface pressure is not expected to exceed 2M psi. BHP is calculated to be approximately 2758psi. \*All BOP's & associated equipment will be tested as per BLM Drilling Operations Order #2. The BOP will be operated & checked each 24 hr period & blind rams will be operated & checked when the drill pipe is out of the hole. Functional tests will be documented on the daily driller's log. "EXHIBIT 3 & 3A" also show a 3M psi choke manifold with a 3" blow down line. Full opening stabbing valve & Kelly cock will be on derrick floor in case of need. No abnormal pressures of temperatures are expected in this well. No nearby wells have encountered any well control problems.

#### 6. AUXILIARY WELL CONTROL EQUIPMENT / MONITORING EQUIPMENT:

4-1/2" x 3000 psi Kelly valve

11" x 3000 psi mud cross – H2S detector on production hole

Gate-type safety valve - 3" choke line from BOP to manifold

2" adjustable chokes - 3" blow down line

Fill up line as per Onshore Order 2