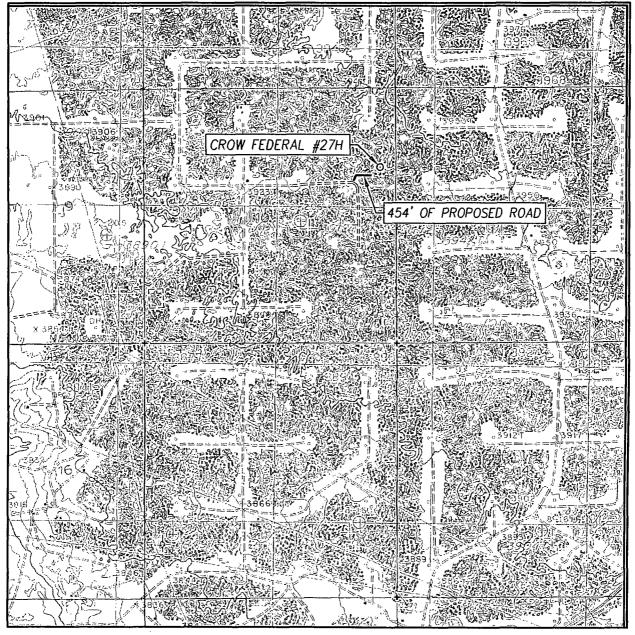

#### SECTION 10, TOWNSHIP 17 SOUTH, RANGE 31 EAST, N.M.P.M. NEW MEXICO **EDDY COUNTY** 3942.3 3934.9 4-W ELEC. LINE - Topsoil Stockyile - PROPOSED WELL PAD NORTHWEST NORTHEAST PAD CORNER PAD CORNER 3936.7 3942.6' CROW FEDERAL #27H ELEV. 3940.5' LAT.=32.851822° N LONG.=103.849474° W LAT.=32° 51' 07" N LONG.=103° 50' 58" W ELEC. CROW FEDERAL #26H CROW FEDERAL #25h 454' OF PROPOSED ROAD 350' SOUTHWEST SOUTHEAST PAD CORNER PAD CORNER 3935.8 3937.3 3932.6 3934.4 600'

#### DIRECTIONS TO LOCATION

FROM THE INTERSECTION OF U.S. HWY. #82, LOVINGTON HWY AND CO. RD. 223, SWEET GUM, GO NORTH-NORTHWEST ON SWEET GUM RD. APPROX. 0.8 MILES; VEER RIGHT AND GO NORTH-NORTHWEST APPROX. 0.5 MILES; TURN RIGHT AT ROAD TEE AND GO EAST-NORTHEAST APPROX. 0.1 MILES; TURN LEFT AND GO NORTH APPROX. 0.1 MILE, ROAD CURVES NORTHEAST. CONTINUE ALONG CURVE NORTHEAST APPROX. 0.1 MILE TO A FOUR WAY INTERSECTION; TURN LEFT AND GO NORTHWEST APPROX. 0.2 MILES; CONTINUE ON ROAD AND VEER RIGHT AND GO NORTH APPROX. 0.15 MILES; TURN RIGHT AND GO WEST APPROX. 0.15 MILES; TURN RIGHT AND GO NORTH APPROX. 0.25 MILES; TURN RIGHT AND GO EAST APPROX. 0.15 MILES TO THREE WAY INTERSECTION; TURN RIGHT AND GO EAST APPROX. 0.7 MILES TO A PROPOSED ROAD SURVEY. FOLLOW ROAD SURVEY EAST APPROX. 454 FEET TO THIS LOCATION.