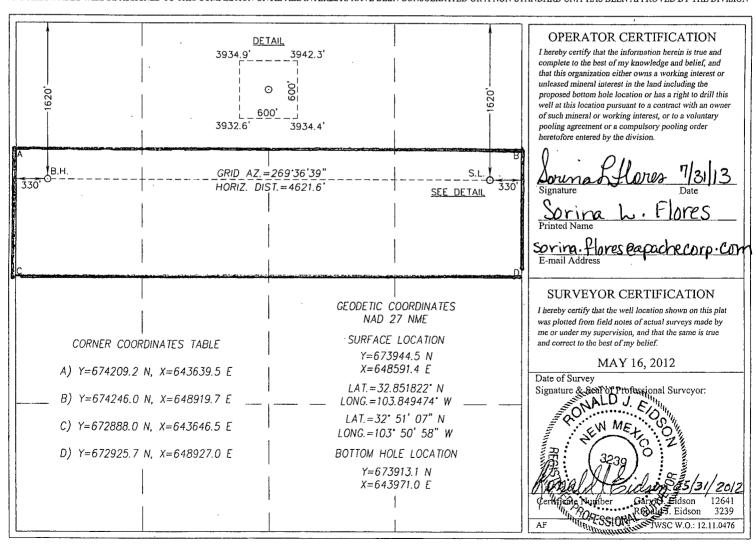

#### WELL LOCATION AND ACREAGE DEDICATION PLAT

| 30-015-41     | 1943 26770 | Fren: Glorieta | Teso.       |
|---------------|------------|----------------|-------------|
| Property Code | 1          | perty Name     | Well Number |
| 308711        | CROW       | FEDERAL        | 27H         |
| OGRID No.     | Оре        | erator Name    | Elevation   |
| 873           | APACHE C   | CORPORATION    | 3941'       |

#### Surface Location

| UL or lot No. | Section | Township | Range | Lot Idn | Feet from the | North/South line | Feet from the | East/West line | County |
|---------------|---------|----------|-------|---------|---------------|------------------|---------------|----------------|--------|
| H             | 10      | 17-S     | 31-E  |         | 1620          | NORTH            | 330           | EAST           | EDDY   |

#### Bottom Hole Location If Different From Surface

| <br>            |          |          |                 | Donom Ho | • Doomion is biii | orome a ronn Barrace |               |                |                                        |
|-----------------|----------|----------|-----------------|----------|-------------------|----------------------|---------------|----------------|----------------------------------------|
| UL or lot No.   | Section  | Township | Range           | Lot Idn  | Feet from the     | North/South line     | Feet from the | East/West line | County                                 |
| Е               | 10       | 17-S     | 31-E            |          | 1620              | NORTH                | 330           | WEST           | EDDY                                   |
| Dedicated Acres | Joint or | Infill ( | Consolidation C | ode Ord  | er No.            |                      |               |                | ······································ |
| 160             |          |          |                 |          |                   |                      |               |                |                                        |

NO ALLOWABLE WILL BE ASSIGNED TO THIS COMPLETION UNTIL ALL INTERESTS HAVE BEEN CONSOLIDATED OR A NON-STANDARD UNIT HAS BEEN APPROVED BY THE DIVISION

#### SECTION 10, TOWNSHIP 17 SOUTH, RANGE 31 EAST, N.M.P.M. NEW MEXICO **EDDY COUNTY** 3942.3 3934.9 4-W ELEC. LINE - Topsoil Stockyile - PROPOSED WELL PAD NORTHWEST NORTHEAST PAD CORNER PAD CORNER 3936.7 3942.6' CROW FEDERAL #27H ELEV. 3940.5' LAT.=32.851822° N LONG.=103.849474° W LAT.=32° 51' 07" N LONG.=103° 50' 58" W ELEC. CROW FEDERAL #26H CROW FEDERAL #25h 454' OF PROPOSED ROAD 350' SOUTHWEST SOUTHEAST PAD CORNER PAD CORNER 3935.8 3937.3 3932.6 3934.4 600'

#### APACHE CORPORATION

CROW FEDERAL #27H WELL LOCATED 1620 FEET FROM THE NORTH LINE AND 330 FEET FROM THE EAST LINE OF SECTION 10 TOWNSHIP 17 SOUTH, RANGE 31 EAST, N.M.P.M., EDDY COUNTY, NEW MEXICO

Survey Date: 5/16/12

CAD Date: 5/30/12

Drawn By: AF

W.O. No.: 12110476.

Rev. 7/31/13 | Rel. W.O.:

. Sheet 1 of 1

C ABEL\2012\APACHE CORPORATION\Wells