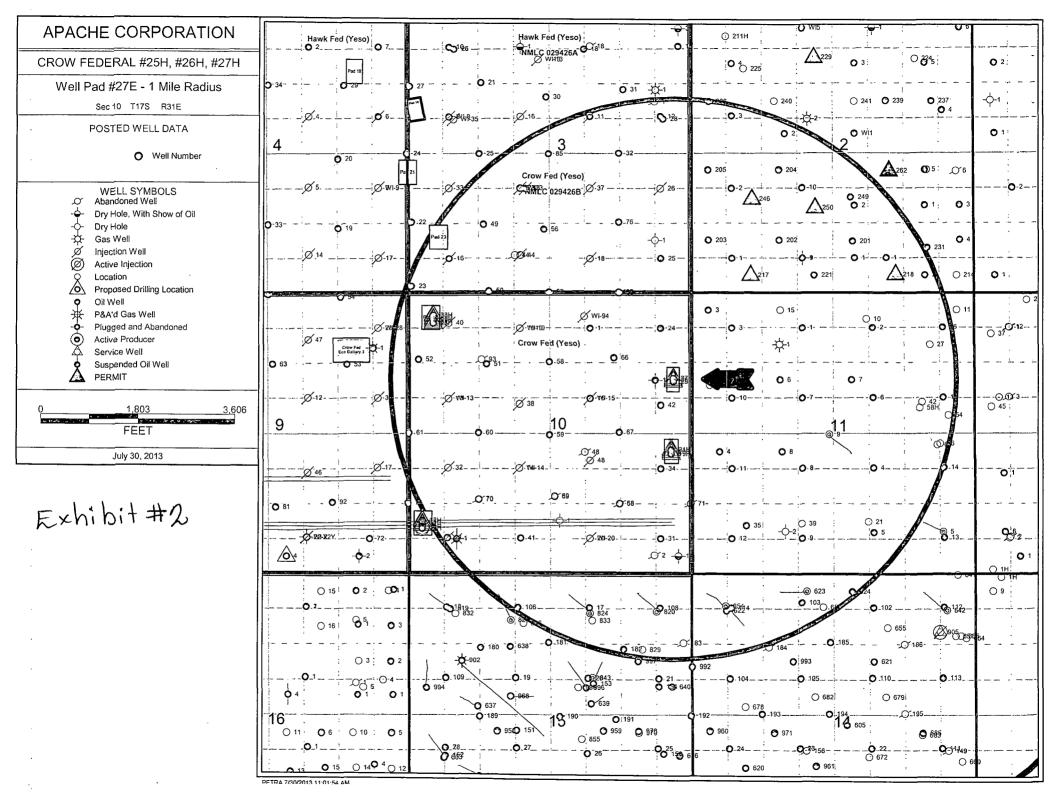

ls

### VICINITY MAP



SCALE: 1" = 2 MILES

| SEC. <u>10</u> | TWP. <u>17-S</u> RGE. <u>31-E</u> |
|----------------|-----------------------------------|
| SURVEY         | N.M.P.M.                          |
| COUNTYE        | DDY STATE NEW MEXICO              |
| DESCRIPTIO     | N 1620' FNL & 330' FEL            |
| ELEVATION_     | 3941'                             |
| OPERATOR_      | APACHE CORPORATION                |
| LEASE          | CROW FEDERAL                      |



## LOCATION VERIFICATION MAP



SCALE: 1" = 2000'

CONTOUR INTERVAL: MALJAMAR, N.M. - 10'

SEC. 10 TWP.17-S RGE. 31-E

SURVEY N.M.P.M.

COUNTY EDDY STATE NEW MEXICO

DESCRIPTION 1620' FNL & 330' FEL

ELEVATION 3941'

OPERATOR APACHE CORPORATION

LEASE CROW FEDERAL

U.S.G.S. TOPOGRAPHIC MAP

MALJAMAR, N.M.







#### ACCESS ROAD PLAT CROW FEDERAL #25H, #26H, #27H EXHIBIT #1







## DRILLING PLAN: BLM COMPLIANCE (Supplement to BLM 3160-3)

#### APACHE CORPORATION (OGRID: 873) CROW FEDERAL #27H

Lease #: NMLC-029426B Projected TVD: ~ 6270' MD: ~10787' GL: 3941'

SHL: 1620' FNL & 330' FEL UL: H SEC: 10

BHL: 1620' FNL & 330' FWL UL: E SEC: 10

T17S R31E EDDY COUNTY, NM

#### 1. GEOLOGIC NAME OF SURFACE FORMATION: Eolian/Piedmond Alluvial Deposits

#### 2. ESTIMATED TOPS OF GEOLOGICAL MARKERS & DEPTHS OF ANTICIPATED FRESH WATER, OIL OR GAS:

| Quaternary Aeolian | · Surf | Queen          | 2813'                 |
|--------------------|--------|----------------|-----------------------|
| Rustler            | 605'   | Grayburg       | 3228'                 |
| Salt Top           | 795′   | San Andre