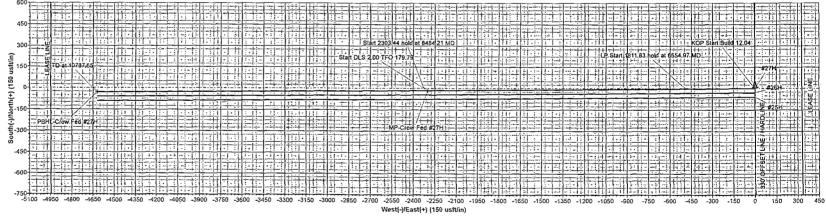

648,591.40 usft

32° 51′ 6.55968 N 103° 50′ 58.10599 W

Position Uncertainty

4,684.60 usft 0.00 usft

Wellhead Elevation:

Longitude: Ground Level:

3,941.00 usft

| Design Plan #3 09-20-13. |                  |                  |                 |               |  |
|--------------------------|------------------|------------------|-----------------|---------------|--|
| Audit Notes:             |                  |                  |                 |               |  |
| Version:                 | Phase:           | PLAN             | Tie On Depth:   | 0.00          |  |
| Vertical Section:        | Depth From (TVD) | +N/-S.<br>(usft) | +E/-W<br>(Usft) | Direction (?) |  |
|                          | 0.00             | 0.00             | 0.00            | 269.61        |  |

| Plan Sections |             |                    | سناو بهاستانه مجشرت | · · · · · · · · · · · · · · · · · · · | a de circinator | tani <mark>namanahana</mark> | المارية الماري<br>المارية المارية الماري |             |        | and the second     |
|---------------|-------------|--------------------|---------------------|---------------------------------------|-------------------------------------------------------------------------------------------------------------------------------------------------------------------------------------------------------------------------------------------------------------------------------------------------------------------------------------------------------------------------------------------------------------------------------------------------------------------------------------------------------------------------------------------------------------------------------------------------------------------------------------------------------------------------------------------------------------------------------------------------------------------------------------------------------------------------------------------------------------------------------------------------------------------------------------------------------------------------------------------------------------------------------------------------------------------------------------------------------------------------------------------------------------------------------------------------------------------------------------------------------------------------------------------------------------------------------------------------------------------------------------------------------------------------------------------------------------------------------------------------------------------------------------------------------------------------------------------------------------------------------------------------------------------------------------------------------------------------------------------------------------------------------------------------------------------------------------------------------------------------------------------------------------------------------------------------------------------------------------------------------------------------------------------------------------------------------------------------------------------------------|------------------------------|----------------------------------------------------------------------------------------------------------------------------------------------------------------------------------------------------------------------------------|-------------|--------|--------------------|
| "Measured"    |             | K Carlotte Control | Vertical            |                                       |                                                                                                                                                                                                                                                                                                                                                                                                                                                                                                                                                                                                                                                                                                                                                                                                                                                                                                                                                                                                                                                                                                                                                                                                                                                                                                                                                                                                                                                                                                                                                                                                                                                                                                                                                                                                                                                                                                                                                                                                                                                                                                                               | Dogleg                       | Build                                                                                                                                                                                                                            | Turn        |        |                    |
| Depth         | Inclination | Azimuth.           | Depth :             | +N/-S                                 | +E/-W                                                                                                                                                                                                                                                                                                                                                                                                                                                                                                                                                                                                                                                                                                                                                                                                                                                                                                                                                                                                                                                                                                                                                                                                                                                                                                                                                                                                                                                                                                                                                                                                                                                                                                                                                                                                                                                                                                                                                                                                                                                                                                                         | Rate                         | ∖Rate                                                                                                                                                                                                                            | Rate        | TFO    |                    |
| (usft)        | ()          |                    | (usft)              | (usft)                                | (usft)                                                                                                                                                                                                                                                                                                                                                                                                                                                                                                                                                                                                                                                                                                                                                                                                                                                                                                                                                                                                                                                                                                                                                                                                                                                                                                                                                                                                                                                                                                                                                                                                                                                                                                                                                                                                                                                                                                                                                                                                                                                                                                                        | (°/100usft)                  | (°/100usft)                                                                                                                                                                                                                      | (?/100usft) |        | . Target           |
| 0.00          | 0.00        | 0.00               | 0.00                | 0.00                                  | 0.00                                                                                                                                                                                                                                                                                                                                                                                                                                                                                                                                                                                                                                                                                                                                                                                                                                                                                                                                                                                                                                                                                                                                                                                                                                                                                                                                                                                                                                                                                                                                                                                                                                                                                                                                                                                                                                                                                                                                                                                                                                                                                                                          | 0.00                         | 0.00                                                                                                                                                                                                                             | 0.00        | 0.00   |                    |
| 5,894.25      | 0.00        | 0.00               | 5,894.25            | 0.00                                  | 0.00                                                                                                                                                                                                                                                                                                                                                                                                                                                                                                                                                                                                                                                                                                                                                                                                                                                                                                                                                                                                                                                                                                                                                                                                                                                                                                                                                                                                                                                                                                                                                                                                                                                                                                                                                                                                                                                                                                                                                                                                                                                                                                                          | 0.00                         | 0.00                                                                                                                                                                                                                             | 0.00        | 0.00   |                    |
| 6,654.97      | 91.58       | 269.61             | 6,370.00            | -3.33                                 | -489.05                                                                                                                                                                                                                                                                                                                                                                                                                                                                                                                                                                                                                                                                                                                                                                                                                                                                                                                                                                                                                                                                                                                                                                                                                                                                                                                                                                                                                                                                                                                                                                                                                                                                                                                                                                                                                                                                                                                                                                                                                                                                                                                       | 12.04                        | 12.04                                                                                                                                                                                                                            | 0.00        | 269.61 |                    |
| 8,466.80      | 91.58       | 269.61             | 6,320.00            | -15.66                                | -2,300.15                                                                                                                                                                                                                                                                                                                                                                                                                                                                                                                                                                                                                                                                                                                                                                                                                                                                                                                                                                                                                                                                                                                                                                                                                                                                                                                                                                                                                                                                                                                                                                                                                                                                                                                                                                                                                                                                                                                                                                                                                                                                                                                     | 0.00                         | 0.00                                                                                                                                                                                                                             | 0.00        | 0.00   | MP-Crow Fed #27H   |
| 8,484.20      | 91.23       | 269.61             | 6,319.57            | -15.78                                | -2,317.55                                                                                                                                                                                                                                                                                                                                                                                                                                                                                                                                                                                                                                                                                                                                                                                                                                                                                                                                                                                                                                                                                                                                                                                                                                                                                                                                                                                                                                                                                                                                                                                                                                                                                                                                                                                                                                                                                                                                                                                                                                                                                                                     | 2.00                         | -2.00                                                                                                                                                                                                                            | 0,01        | 179.79 |                    |
| 10,787.65     | 91.23       | 269.61             | 6,270.00            | -31.40                                | -4,620.40                                                                                                                                                                                                                                                                                                                                                                                                                                                                                                                                                                                                                                                                                                                                                                                                                                                                                                                                                                                                                                                                                                                                                                                                                                                                                                                                                                                                                                                                                                                                                                                                                                                                                                                                                                                                                                                                                                                                                                                                                                                                                                                     | 0.00                         | 0.00                                                                                                                                                                                                                             | 0.00        | 0.00   | PBHL-Crow Fed #27F |