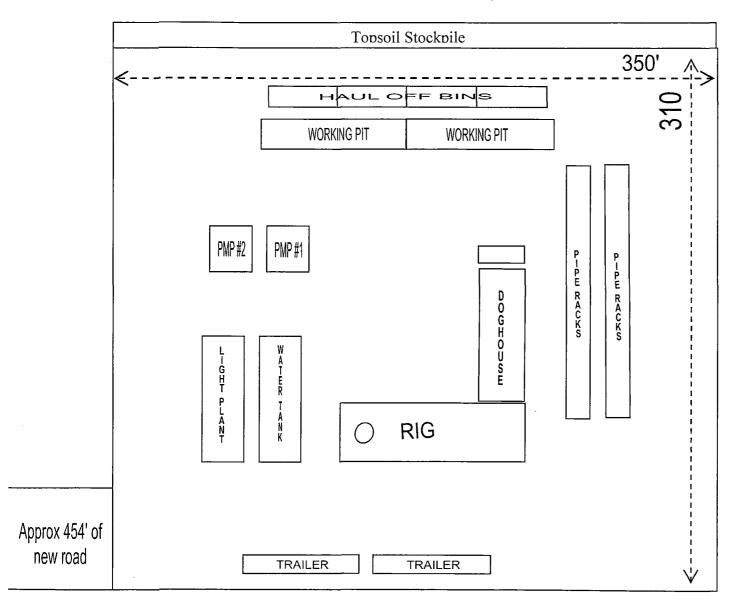

#### SECTION 10, TOWNSHIP 17 SOUTH, RANGE 31 EAST, N.M.P.M. NEW MEXICO **EDDY COUNTY** 3942.3 3934.9 4-W ELEC. LINE - Topsoil Stockyile - PROPOSED WELL PAD NORTHWEST NORTHEAST PAD CORNER PAD CORNER 3936.7 3942.6' CROW FEDERAL #27H ELEV. 3940.5' LAT.=32.851822° N LONG.=103.849474° W LAT.=32° 51' 07" N LONG.=103° 50' 58" W ELEC. CROW FEDERAL #26H CROW FEDERAL #25h 454' OF PROPOSED ROAD 350' SOUTHWEST SOUTHEAST PAD CORNER PAD CORNER 3935.8 3937.3 3932.6 3934.4 600'

#### DIRECTIONS TO LOCATION

FROM THE INTERSECTION OF U.S. HWY. #82, LOVINGTON HWY AND CO. RD. 223, SWEET GUM, GO NORTH-NORTHWEST ON SWEET GUM RD. APPROX. 0.8 MILES; VEER RIGHT AND GO NORTH-NORTHWEST APPROX. 0.5 MILES; TURN RIGHT AT ROAD TEE AND GO EAST-NORTHEAST APPROX. 0.1 MILES; TURN LEFT AND GO NORTH APPROX. 0.1 MILE, ROAD CURVES NORTHEAST. CONTINUE ALONG CURVE NORTHEAST APPROX. 0.1 MILE TO A FOUR WAY INTERSECTION; TURN LEFT AND GO NORTHWEST APPROX. 0.2 MILES; CONTINUE ON ROAD AND VEER RIGHT AND GO NORTH APPROX. 0.15 MILES; TURN RIGHT AND GO WEST APPROX. 0.15 MILES; TURN RIGHT AND GO NORTH APPROX. 0.25 MILES; TURN RIGHT AND GO EAST APPROX. 0.15 MILES TO THREE WAY INTERSECTION; TURN RIGHT AND GO EAST APPROX. 0.7 MILES TO A PROPOSED ROAD SURVEY. FOLLOW ROAD SURVEY EAST APPROX. 454 FEET TO THIS LOCATION.

#### ACCESS ROAD PLAT CROW FEDERAL #25H, #26H, #27H EXHIBIT #1