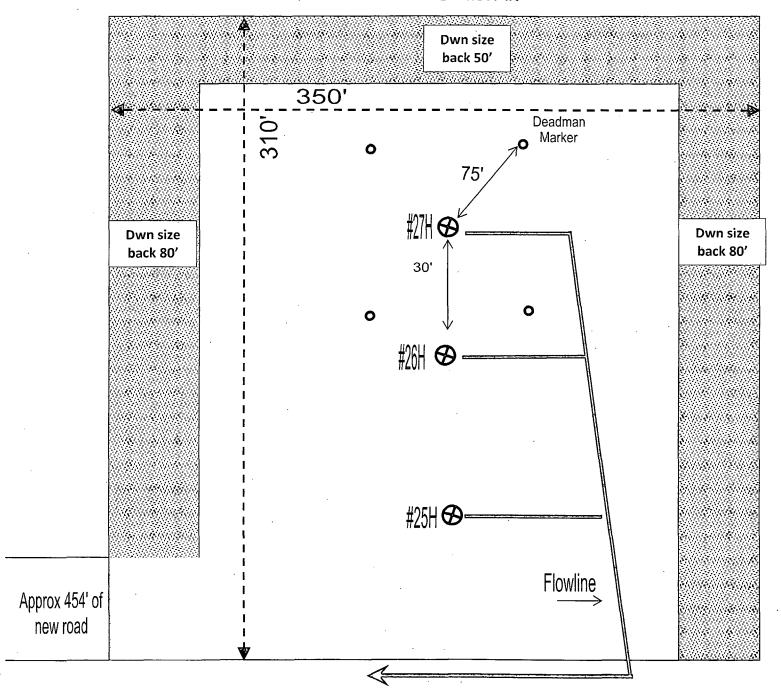

#### SECTION 10, TOWNSHIP 17 SOUTH, RANGE 31 EAST, N.M.P.M. NEW MEXICO **EDDY COUNTY** 3942.3 3934.9 4-W ELEC. LINE - Topsoil Stockyile - PROPOSED WELL PAD NORTHWEST NORTHEAST PAD CORNER PAD CORNER 3936.7 3942.6' CROW FEDERAL #27H ELEV. 3940.5' LAT.=32.851822° N LONG.=103.849474° W LAT.=32° 51' 07" N LONG.=103° 50' 58" W ELEC. CROW FEDERAL #26H CROW FEDERAL #25h 454' OF PROPOSED ROAD 350' SOUTHWEST SOUTHEAST PAD CORNER PAD CORNER 3935.8 3937.3 3932.6 3934.4 600'

#### DIRECTIONS TO LOCATION

FROM THE INTERSECTION OF U.S. HWY. #82, LOVINGTON HWY AND CO. RD. 223, SWEET GUM, GO NORTH-NORTHWEST ON SWEET GUM RD. APPROX. 0.8 MILES; VEER RIGHT AND GO NORTH-NORTHWEST APPROX. 0.5 MILES; TURN RIGHT AT ROAD TEE AND GO EAST-NORTHEAST APPROX. 0.1 MILES; TURN LEFT AND GO NORTH APPROX. 0.1 MILE, ROAD CURVES NORTHEAST. CONTINUE ALONG CURVE NORTHEAST APPROX. 0.1 MILE TO A FOUR WAY INTERSECTION; TURN LEFT AND GO NORTHWEST APPROX. 0.2 MILES; CONTINUE ON ROAD AND VEER RIGHT AND GO NORTH APPROX. 0.15 MILES; TURN RIGHT AND GO WEST APPROX. 0.15 MILES; TURN RIGHT AND GO NORTH APPROX. 0.25 MILES; TURN RIGHT AND GO EAST APPROX. 0.15 MILES TO THREE WAY INTERSECTION; TURN RIGHT AND GO EAST APPROX. 0.7 MILES TO A PROPOSED ROAD SURVEY. FOLLOW ROAD SURVEY EAST APPROX. 454 FEET TO THIS LOCATION.