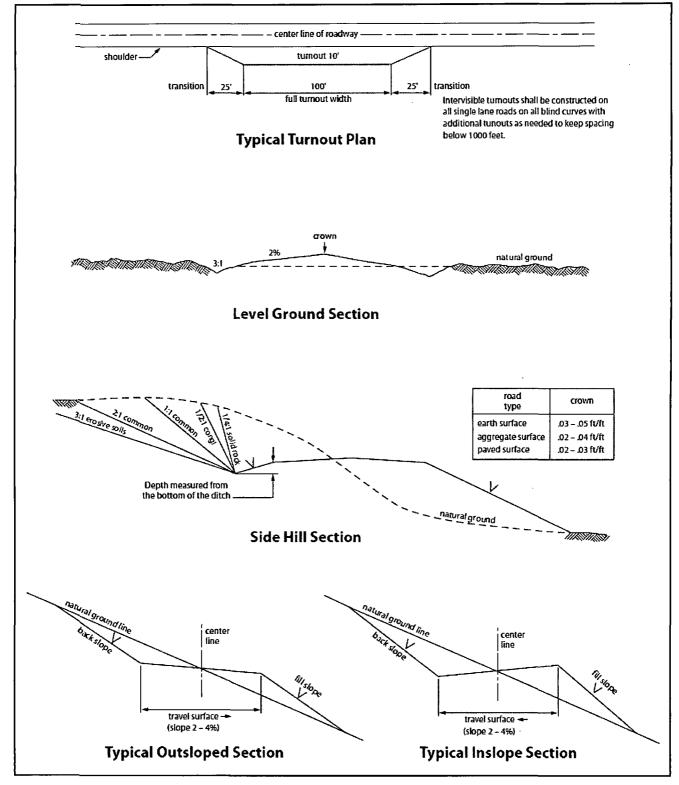

t road with 4% road slope: 
$$\frac{400'}{4\%}$$
 + 100' = 200' lead-off ditch interval

# Cattleguards

An appropriately sized cattleguard sufficient to carry out the project shall be installed and maintained at fence/road crossings.

Any existing cattleguards on the access road route shall be repaired or replaced if they are damaged or have deteriorated beyond practical use. The operator shall be responsible for the condition of the existing cattleguards that are in place and are utilized during lease operations.

#### **Public Access**

Public access on this road shall not be restricted by the operator without specific written approval granted by the Authorized Officer.

# **Construction Steps**

- 1. Salvage topsoil
- 3. Redistribute topsoil
- 2. Construct road
- 4. Revegetate slopes



Figure 1. Cross-sections and plans for typical road sections representative of BLM resource or FS local and higher-class roads.

## VII. DRILLING

# A. DRILLING OPERATIONS REQUIREMENTS

The BLM is to be notified in advance for a representative to witness:

- a. Spudding well (minimum of 24 hours)
- b. Setting and/or Cementing of all casing strings (minimum of 4 hours)
- c. BOPE tests (minimum of 4 hours)
  - Eddy County
    Call the Carlsbad Field Office, 620 East Greene St., Carlsbad, NM 88220, (575) 361-2822
- 1. A Hydrogen Sulfide (H2S) Drilling Plan shall be activated 500 feet prior to drilling into the Grayburg formation. As a result, the Hydrogen Sulfide area must meet Onshore Order 6 requirements, which includes equipment and personnel/public protection items. If Hydrogen Sulfide