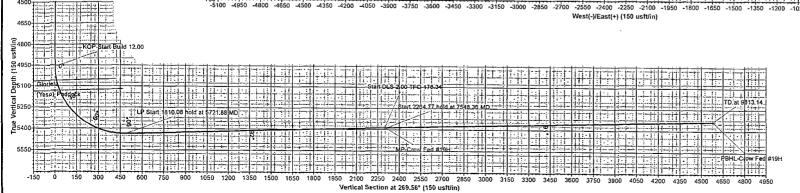

 Wellbore
 WB1/Job #1311214

 Magnetics
 Model Name
 Sample Date
 Declination
 Dip Angle
 Field Strength

 IGRF2010\_14
 09/23/13
 7.48
 60.66
 48,730

Plan #2 09-23-13 **Audit Notes:** Version: Phase: PLAN Tie On Depth: 0.00 Depth From (TVD) (usft) (usft) (usft) (°), (... 0.00 0.00 0.00 269.56

| Plan Sections |             |         |          |        |           |             |               |           |            |               |
|---------------|-------------|---------|----------|--------|-----------|-------------|---------------|-----------|------------|---------------|
| Measured      |             |         | Vertical |        |           | Dogleg      | Build         | Turn      |            |               |
| Depth *       | Inclination | Azimuth | Depth -  | +N/-S  | +E/-W     | Rate,       | Rate 🔭 🛴      | Rate      | TFO        |               |
| (usft)        |             | (f)     | (usft)   | (usft) | (usft)    | (?/100usft) | (°/100usft) ( | /100usft) |            | Target:       |
| 0.00          | 0.00        | 0.00    | 0.00     | 0.00   | 0.00      | 0.00        | 0.00          | 0.00      | 0.00       |               |
| 4,958.75      | 0.00        | 0.00    | 4,958.75 | 0.00   | 0.00      | 0.00        | 0.00          | 0.00      | 0.00       |               |
| 5,721.89      | 91.58       | 269.56  | 5,436.00 | -3.77  | -490.60   | 12.00       | 12.00         | 0.00      | 269.56     |               |
| 7,531.96      | 91.58       | 269.56  | 5,386.00 | -17.66 | -2,299.93 | 0.00        | 0.00          | 0.00      | 0.00 MP-Cr | ow Fed #19H   |
| 7,548.37      | 91.25       | 269.57  | 5,385.59 | -17.79 | -2,316.34 | 2.00        | -2.00         | 0.06      | 178.34     |               |
| 9,813.14      | 91.25       | 269.57  | 5,336.00 | -34.80 | -4,580.50 | 0.00        | 0.00          | 0.00      | 0.00 PBHL- | Crow Fed #19h |