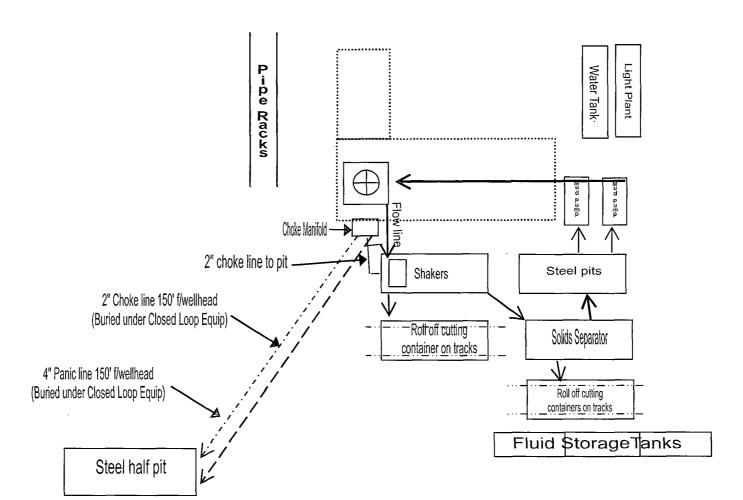

#### 7. PROPOSED MUD CIRCULATION SYSTEM: (Closed Loop System)

| INTERVAL      | MW (ppg)   | VISC (sec/qt) | FLUID LOSS (cc) | MUD TYPE        |
|---------------|------------|---------------|-----------------|-----------------|
| 0'-380' 610   | 8.3 – 8.8  | 28 – 36       | NC              | FW              |
| 580' - 3500'  | 9.8 - 10.0 | 28 – 29       | NC              | Brine           |
| 3500′ – 9813′ | 9.0 – 10.0 | 28 – 29       | NC              | Brine/Cut Brine |