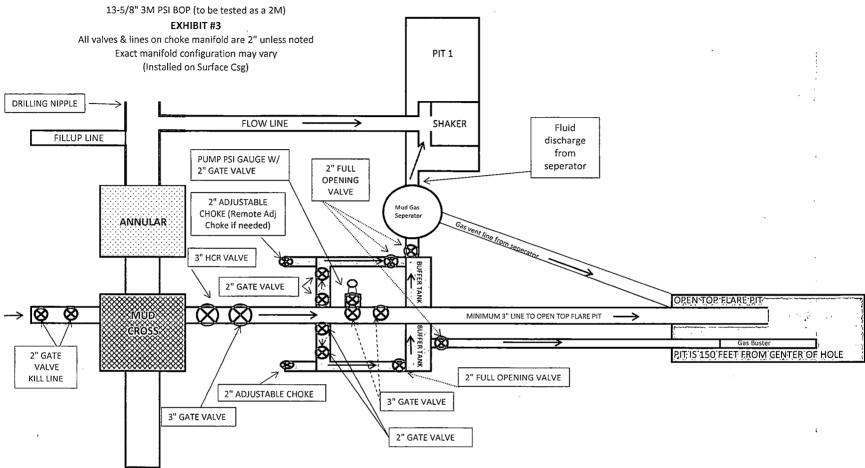

#### 5. PROPOSED CONTROL EQUIPMENT

"EXHIBIT 3" shows a 13-5/8" 3M psi WP BOP consisting of an annular bag type preventer. This BOP will be nippled up on the 13-3/8" surface csg head & tested to 2000psi using a test plug. After the 8-5/8" intermediate csg is set & cmt'd, an 11" 3M BOP consisting of an annular bag type preventer, middle pipe rams & bottom blind rams will be installed & utilized continuously until TD is reached "EXHIBIT 3A". The BOP will be tested at 2000 psi, maximum surface pressure is not expected to exceed 2M psi. BHP is calculated to be approximately 2392psi. \*All BOP's & associated equipment will be tested as per BLM Drilling Operations Order #2. The BOP will be operated & checked each 24 hr period & blind rams will be operated & checked when the drill pipe is out of the hole. Functional tests will be documented on the daily driller's log. "EXHIBIT 3 & 3A" also show a 3M psi choke manifold with a 3" blow down line. Full opening stabbing valve & Kelly cock will be on derrick floor in case of need. No abnormal pressures of temperatures are expected in this well. No nearby wells have encountered any well control problems.

#### 6. AUXILIARY WELL CONTROL EQUIPMENT / MONITORING EQUIPMENT:

4-1/2" x 3000 psi Kelly valve 11" x 3000 psi mud cross - H2S detector on production hole Gate-type safety valve - 3" choke line from BOP to manifold 2" adjustable chokes - 3" blow down line Fill up line as per Onshore Order 2