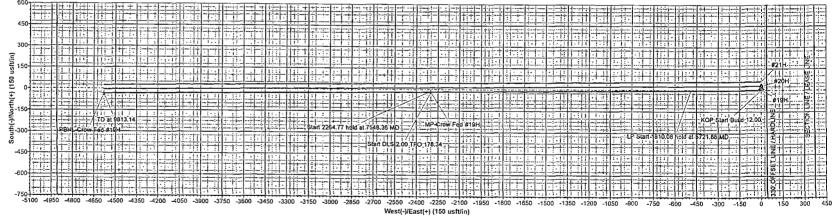

 Wellbore
 WB1/Job #1311214

 Magnetics
 Model Name
 Sample Date
 Declination
 Dip Angle
 Field Strength

 IGRF2010\_14
 09/23/13
 7.48
 60.66
 48,730

Plan #2 09-23-13 **Audit Notes:** Version: Phase: PLAN Tie On Depth: 0.00 Depth From (TVD) (usft) (usft) (usft) (°), (... 0.00 0.00 0.00 269.56

| Plan Sections |             |         |          |        |           |             |               |           |            |               |
|---------------|-------------|---------|----------|--------|-----------|-------------|---------------|-----------|------------|---------------|
| Measured      |             |         | Vertical |        |           | Dogleg      | Build         | Turn      |            |               |
| Depth *       | Inclination | Azimuth | Depth -  | +N/-S  | +E/-W     | Rate,       | Rate 🔭 🛴      | Rate      | TFO        |               |
| (usft)        |             | (f)     | (usft)   | (usft) | (usft)    | (?/100usft) | (°/100usft) ( | /100usft) |            | Target:       |
| 0.00          | 0.00        | 0.00    | 0.00     | 0.00   | 0.00      | 0.00        | 0.00          | 0.00      | 0.00       |               |
| 4,958.75      | 0.00        | 0.00    | 4,958.75 | 0.00   | 0.00      | 0.00        | 0.00          | 0.00      | 0.00       |               |
| 5,721.89      | 91.58       | 269.56  | 5,436.00 | -3.77  | -490.60   | 12.00       | 12.00         | 0.00      | 269.56     |               |
| 7,531.96      | 91.58       | 269.56  | 5,386.00 | -17.66 | -2,299.93 | 0.00        | 0.00          | 0.00      | 0.00 MP-Cr | ow Fed #19H   |
| 7,548.37      | 91.25       | 269.57  | 5,385.59 | -17.79 | -2,316.34 | 2.00        | -2.00         | 0.06      | 178.34     |               |
| 9,813.14      | 91.25       | 269.57  | 5,336.00 | -34.80 | -4,580.50 | 0.00        | 0.00          | 0.00      | 0.00 PBHL- | Crow Fed #19h |