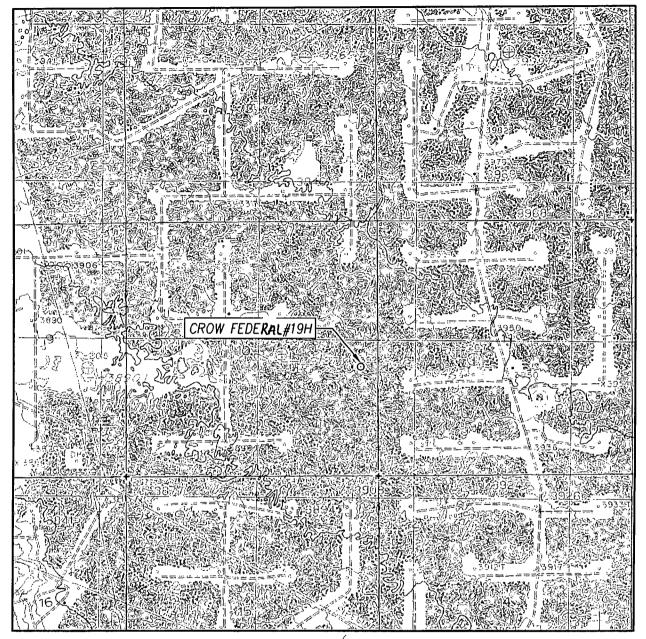

#### WELL LOCATION AND ACREAGE DEDICATION PLAT

| 30-015-              | 1 Number 4/90                          | 159                                                                   | 26                       | Pool Code                         |                                                                     |                                                                                  | Fren:                                                                | 6           | Pool Name                                                                                                                                                         | \ \ /                                                                                                                            |                                                                                                                                                                                        |
|----------------------|----------------------------------------|-----------------------------------------------------------------------|--------------------------|-----------------------------------|---------------------------------------------------------------------|----------------------------------------------------------------------------------|----------------------------------------------------------------------|-------------|-------------------------------------------------------------------------------------------------------------------------------------------------------------------|----------------------------------------------------------------------------------------------------------------------------------|----------------------------------------------------------------------------------------------------------------------------------------------------------------------------------------|
| Property C           | _                                      |                                                                       |                          |                                   | Propo                                                               | erty Name                                                                        | e –                                                                  | )           | <u></u>                                                                                                                                                           | W W                                                                                                                              | 'ell Number<br>19H                                                                                                                                                                     |
| OGRIDA<br>87         | √o.                                    |                                                                       |                          | APAC                              | •                                                                   | ator Name<br>ORPC                                                                | e<br>ORATION                                                         |             |                                                                                                                                                                   |                                                                                                                                  | Elevation<br>3926'                                                                                                                                                                     |
| Surface Location     |                                        |                                                                       |                          |                                   |                                                                     |                                                                                  |                                                                      |             |                                                                                                                                                                   |                                                                                                                                  |                                                                                                                                                                                        |
| UL or lot No.        | Section                                | Township                                                              | Range                    | Lot Idn                           | Feet fro                                                            | om the                                                                           | North/South line                                                     | Fe          | et from the                                                                                                                                                       | East/West line                                                                                                                   | County                                                                                                                                                                                 |
| I                    | 10                                     | 17-S                                                                  | 31-E                     |                                   | 228                                                                 | 80                                                                               | SOUTH                                                                |             | 370                                                                                                                                                               | EAST                                                                                                                             | EDDY                                                                                                                                                                                   |
|                      |                                        |                                                                       | -1,                      | Bottom Hol                        | e Location                                                          | If Diffe                                                                         | rent From Surface                                                    | <del></del> |                                                                                                                                                                   | ·                                                                                                                                |                                                                                                                                                                                        |
| UL or lot No.        | Section                                | Township                                                              | Range                    | Lot Idn                           | Feet fro                                                            | om the                                                                           | North/South line                                                     | Fe          | et from the                                                                                                                                                       | East/West line                                                                                                                   | County                                                                                                                                                                                 |
| L                    | 10                                     | 17-S                                                                  | 31-E                     |                                   | 228                                                                 | 80                                                                               | SOUTH                                                                |             | 330                                                                                                                                                               | WEST                                                                                                                             | EDDY                                                                                                                                                                                   |
| Dedicated Acres      | Joint or                               | Infill C                                                              | L<br>Consolidation C     | ode Ord                           | er No.                                                              |                                                                                  | 1                                                                    |             |                                                                                                                                                                   | <u> </u>                                                                                                                         |                                                                                                                                                                                        |
| 160                  |                                        | Ì                                                                     |                          |                                   |                                                                     |                                                                                  |                                                                      |             |                                                                                                                                                                   |                                                                                                                                  |                                                                                                                                                                                        |
| NO ALLOWABLE W       | ILL BE ASSIGN                          | NED TO THIS CO                                                        | OMPLETION UN             | TIL ALL INTE                      | RESTS HAV                                                           | E BEEN C                                                                         | ONSOLIDATED OR A                                                     | A NON-ST    | ANDARD UNIT                                                                                                                                                       | FHAS BEEN APPROV                                                                                                                 | ED BY THE DIVISION                                                                                                                                                                     |
| A) Y=0 B) Y=0 C) Y=0 | 572888.0 N<br>572925.7 N<br>671567.1 N | NATES TAB<br>1, X=643646<br>1, X=648927<br>1, X=643654<br>1, X=648934 | 5.5 E<br>7.0 E           |                                   | N<br>SURI<br>Y=<br>X=<br>LAT.<br>LONG.<br>LAT.=<br>LONG.=<br>BOTTON | IAD 27<br>FACE LC<br>=67256,<br>=64855<br>=32.846<br>=103.84<br>=32°50<br>=103°5 | OCATION 2.9 N 9.1 E 8025 N 49600 W 0' 53" N 60' 59" W LOCATION 8.1 N |             | I hereby cert complete to that this orga unleased min proposed bo well at this le of such mine pooling agre heretofore er Signature  Signature  Sorina E-mail Add | Floreseap                                                                                                                        | herein is true and ge and belief, and working interest or including the as right to drill this hiract with an owner or to a voluntary pooling order  P19113  Date  CES  achecorp · wor |
| 330' B.H             |                                        |                                                                       | GRID AZ. =<br>HORIZ. DIS | 269*33'54 <u>"</u><br>T.= 4581.8' |                                                                     |                                                                                  | SEE DETAIL                                                           | 370'        | I hereby certi<br>was plotted f<br>me or under i                                                                                                                  | EYOR CERTIF<br>ify that the well location<br>from field notes of actua.<br>my supervision, and that<br>to the best of my belief. | shown on this plat<br>surveys made by                                                                                                                                                  |
|                      | 1                                      |                                                                       | DE I                     | TA II                             |                                                                     |                                                                                  |                                                                      |             | Date of Sur                                                                                                                                                       | MAY 14, 20                                                                                                                       | 12                                                                                                                                                                                     |
| 4 1                  |                                        |                                                                       | עביי                     |                                   |                                                                     | 1                                                                                | l                                                                    |             | I Date Or Bul.                                                                                                                                                    | , c                                                                                                                              | 1 1                                                                                                                                                                                    |

#### SECTION 10, TOWNSHIP 17 SOUTH, RANGE 31 EAST, N.M.P.M. NEW MEXICO **EDDY COUNTY** 600' 3927.0**'** 3925.8 NORTHEAST NORTHWEST 4 PAD CORNER PAD CORNER 3625.5 3928.3° CROW FEDERAL #21H CROW 'FEDERAL #20H —175<sup>°</sup>— CROW FEDERAL #19H ELEV. 3925.7' LAT.=32.848025° N LONG.=103.849600° W LAT.=32° 50' 53" N LONG.=103° 50' 59" W SOUTHWEST C SOUTHEAST PAD CORNER PAD CORNER 3923.1' 3625.6 PROP. PRAIRIE CHICKEN SUBURBS #3 2" POLY SURFACE LN. 3922.5 3925.8° 600' H.E. WEST B FEDERAL #34 DIRECTIONS TO LOCATION FROM THE INTERSECTION OF U.S. HWY. #82, LOVINGTON HWY AND CO. RD. 223, SWEET GUM, GO NORTH-NORTHWEST ON SWEET GUM RD. APPROX. 0.8 MILES; VEER RIGHT AND GO NORTH-NORTHWEST APPROX. 0.5 MILES; TURN RIGHT AT ROAD TEE AND GO EAST-NORTHEAST APPROX. 0.1 MILES; TURN LEFT AND GO NORTH APPROX. 0.1 MILE, ROAD CURVES NORTHEAST. CONTINUE ALONG CURVE NORTHEAST APPROX. 0.1 MILE TO A FOUR WAY INTERSECTION; TURN LEFT AND GO NORTHWEST APPROX. 0.2 MILES; CONTINUE ON ROAD AND VEER RIGHT AND GO NORTH APPROX. 0.15 MILES; TURN LEFT AND GO WEST APPROX. 0.15 MILES; TURN RIGHT AND GO NORTH APPROX. 0.25 MILES; TURN RIGHT AND GO EAST APPROX. 0.15 MILES TO THREE WAY INTERSECTION; TURN LEFT AND GO NORTH APPROX. 0.75 MILES TO THREE WAY INTERSECTION; TURN RIGHT AND GO EAST APPROX. 0.5 MILES; TURN RIGHT AND GO EAST APPROX. 0.7 MILES; TURN RIGHT AND GO SOUTH APPROX. 0.2 MILES TURN RIGHT AND GO SOUTH APPROX. 0.2 MILES AND LEFT TO THE H.W. WEST #34 WELL PAD. AT THE NORTHEAST CORNER OF THIS WELL PAD, FOLLOW A PROPOSED ROAD SURVEY NORTHEAST 100 FEET TO THE PRAIRIE CHICKEN SUBURBS #3 WELL. THIS LOCATION IS ON THE NORTH SIDE OF THIS WELL. APACHE CORPORATION 100 0 100 200 Feet CROW FEDERAL #19H WELL LOCATED 2280 FEET FROM THE SOUTH LINE Scale: 1"=100 AND 370 FEET FROM THE EAST LINE OF SECTION 10, PROVIDING SURVEYING SERVICES TOWNSHIP 17 SOUTH, RANGE 31 EAST, N.M.P.M., SINCE 1946 EDDY COUNTY, NEW MEXICO JOHN WEST SURVEYING COMPANY 412 N. DAL PASO Survey Date: 5/14/12 CAD Date: 6/5/12 Drawn By: AF HOBBS, N.M. 88240 W.O. No.: 12110480 Rev: 8/5/13 Rel. W.O.: Sheet 1 of 1 (575) 393-3117 www.jwsc.biz © ABEL\2012\APACHE CORPORATION\Wells