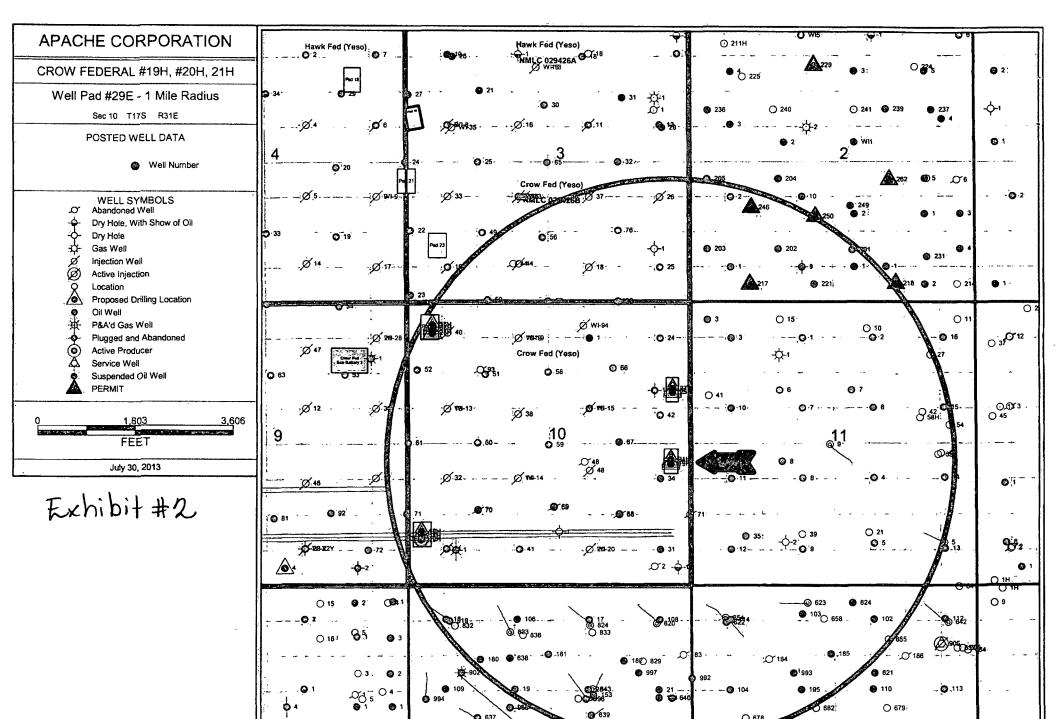

OPERATOR APACHE CORPORATION

LEASE CROW FEDERAL

U.S.G.S. TOPOGRAPHIC MAP

MALJAMAR, N.M.

Crow Federal #19H **APACHE CORPORATION** (O)15 SHL: 2280' FSL & 370' FEL UL: I BHL: 2280' FSL & 330' FWL UL: L 20 With Sec 10 T17S R31E 1 MILE RADIUS from BHL **3** 205 Ø 72 POSTED WELL DATA O 231 O Well Number ≟**jO**. 14. 0 218 0 2 0 21 WELL SYMBOLS Abandoned Well Dry Hole, With Show of Oil Dry Hole O 3- -1-- - - O-1-O 16 O 28 + 12-1 Gas Well Crow Fed (Yeso) Crow Fed (Yeso) O 27 Injection Well Active Injection Location - 6 42 0 15 O 42 Proposed Drilling Location Oil Well P&A'd Gas Well **∭68**6 Plugged and Abandoned Active Producer Service Well Suspended Oil Well PERMIT - ...O.45 ... FEET Ø22 O Ø 2 . O :\_ .O\_9<del>\</del>\_17-November 4, 2013 O 16H 8 0 3 O 25 0\_4 Exhibit #2 00011 O. 993 ~ <del>\$</del> 190 O 191 O 855 959 O 978 16 0 4 A 16 0 O 960 ( O 971 (C) ess PETRA 11/4/2013 3:07:01 PM