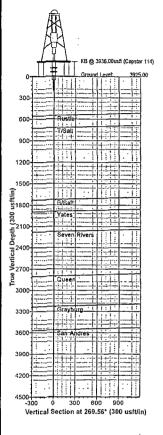

#### 2. ESTIMATED TOPS OF GEOLOGICAL MARKERS & DEPTHS OF ANTICIPATED FRESH WATER, OIL OR GAS:

| Quaternary Aeolian | Surf  | Queen          | 2802'                |
|--------------------|-------|----------------|----------------------|
| Rustler            | 551'  | Grayburg       | 3227'                |
| Salt Top           | 722'  | San Andres     | 3562' (Oil)          |
| Salt Bottom        | 1726′ | ´ Glorieta     | 5061'                |
| Yates              | 1893' | Yeso (Paddock) | 5135' (Oil)          |
| Seven Rivers       | 2175′ | TD             | TVD: 5336' MD: 9813' |