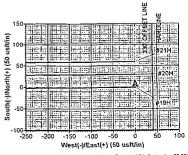

 Wellbore
 WB1/Job #1311214

 Magnetics
 Model Name
 Sample Date
 Declination
 Dip Angle
 Field Strength

 IGRF2010\_14
 09/23/13
 7.48
 60.66
 48,730

Plan #2 09-23-13 **Audit Notes:** Version: Phase: PLAN Tie On Depth: 0.00 Depth From (TVD) (usft) (usft) (usft) (°), (... 0.00 0.00 0.00 269.56

| Plan Sections |             |         |          |        |           |             |               |           |            |               |
|---------------|-------------|---------|----------|--------|-----------|-------------|---------------|-----------|------------|---------------|
| Measured      |             |         | Vertical |        |           | Dogleg      | Build         | Turn      |            |               |
| Depth *       | Inclination | Azimuth | Depth -  | +N/-S  | +E/-W     | Rate,       | Rate 🔭 🛴      | Rate      | TFO        |               |
| (usft)        |             | (f)     | (usft)   | (usft) | (usft)    | (?/100usft) | (°/100usft) ( | /100usft) |            | Target:       |
| 0.00          | 0.00        | 0.00    | 0.00     | 0.00   | 0.00      | 0.00        | 0.00          | 0.00      | 0.00       |               |
| 4,958.75      | 0.00        | 0.00    | 4,958.75 | 0.00   | 0.00      | 0.00        | 0.00          | 0.00      | 0.00       |               |
| 5,721.89      | 91.58       | 269.56  | 5,436.00 | -3.77  | -490.60   | 12.00       | 12.00         | 0.00      | 269.56     |               |
| 7,531.96      | 91.58       | 269.56  | 5,386.00 | -17.66 | -2,299.93 | 0.00        | 0.00          | 0.00      | 0.00 MP-Cr | ow Fed #19H   |
| 7,548.37      | 91.25       | 269.57  | 5,385.59 | -17.79 | -2,316.34 | 2.00        | -2.00         | 0.06      | 178.34     |               |
| 9,813.14      | 91.25       | 269.57  | 5,336.00 | -34.80 | -4,580.50 | 0.00        | 0.00          | 0.00      | 0.00 PBHL- | Crow Fed #19h |