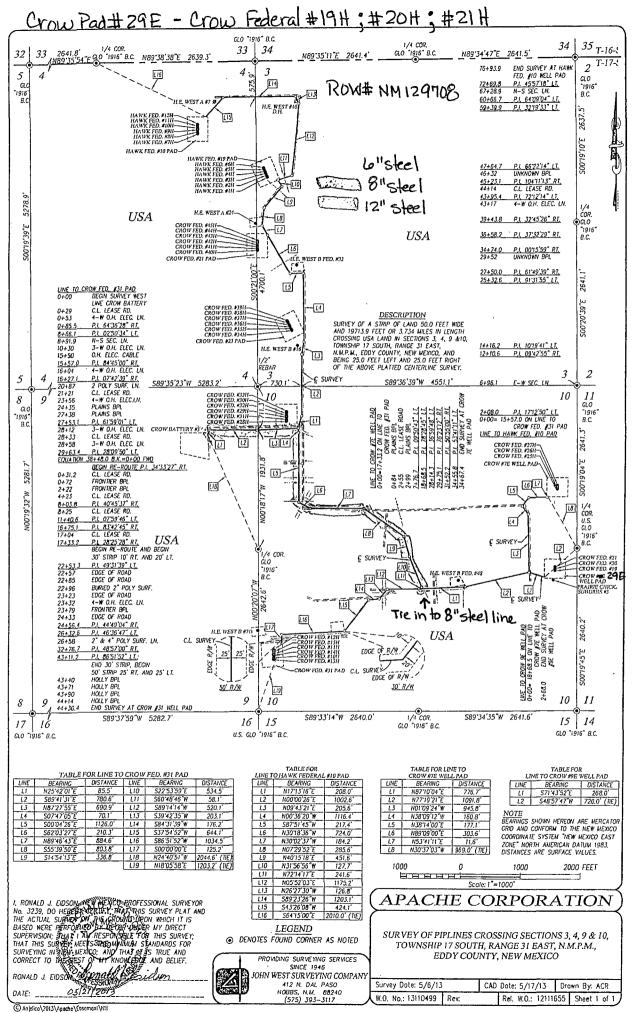

□AMENDED REPORT

Date of Survey
Signature & Seaf of Frofessional Surveyor:

EN MEXO

Certificate Convention 12641

Certificate Convention 12641

Certificate Convention 12641

ACK REL WONYA LINEAR STANSOWN W.O.: 13.13.0980

05/2013

#### WELL LOCATION AND ACREAGE DEDICATION PLAT

| 30-015-              | 1 Number 4/90                          | 159                                                                   | 26                       | Pool Code                         |                                                                     |                                                                                  | Fren:                                                                | 6           | Pool Name                                                                                                                                                         | \ \ /                                                                                                                            |                                                                                                                                                                                        |
|----------------------|----------------------------------------|-----------------------------------------------------------------------|--------------------------|-----------------------------------|---------------------------------------------------------------------|----------------------------------------------------------------------------------|----------------------------------------------------------------------|-------------|-------------------------------------------------------------------------------------------------------------------------------------------------------------------|----------------------------------------------------------------------------------------------------------------------------------|----------------------------------------------------------------------------------------------------------------------------------------------------------------------------------------|
| Property C           | _                                      |                                                                       |                          |                                   | Propo                                                               | erty Name                                                                        | e –                                                                  | )           | <u></u>                                                                                                                                                           | W W                                                                                                                              | 'ell Number<br>19H                                                                                                                                                                     |
| OGRIDA<br>87         | √o.                                    |                                                                       |                          | APAC                              | •                                                                   | ator Name<br>ORPC                                                                | e<br>ORATION                                                         |             |                                                                                                                                                                   |                                                                                                                                  | Elevation<br>3926'                                                                                                                                                                     |
| Surface Location     |                                        |                                                                       |                          |                                   |                                                                     |                                                                                  |                                                                      |             |                                                                                                                                                                   |                                                                                                                                  |                                                                                                                                                                                        |
| UL or lot No.        | Section                                | Township                                                              | Range                    | Lot Idn                           | Feet fro                                                            | om the                                                                           | North/South line                                                     | Fe          | et from the                                                                                                                                                       | East/West line                                                                                                                   | County                                                                                                                                                                                 |
| I                    | 10                                     | 17-S                                                                  | 31-E                     |                                   | 228                                                                 | 80                                                                               | SOUTH                                                                |             | 370                                                                                                                                                               | EAST                                                                                                                             | EDDY                                                                                                                                                                                   |
|                      |                                        |                                                                       | -1,                      | Bottom Hol                        | e Location                                                          | If Diffe                                                                         | rent From Surface                                                    | <del></del> |                                                                                                                                                                   | ·                                                                                                                                |                                                                                                                                                                                        |
| UL or lot No.        | Section                                | Township                                                              | Range                    | Lot Idn                           | Feet fro                                                            | om the                                                                           | North/South line                                                     | Fe          | et from the                                                                                                                                                       | East/West line                                                                                                                   | County                                                                                                                                                                                 |
| L                    | 10                                     | 17-S                                                                  | 31-E                     |                                   | 228                                                                 | 80                                                                               | SOUTH                                                                |             | 330                                                                                                                                                               | WEST                                                                                                                             | EDDY                                                                                                                                                                                   |
| Dedicated Acres      | Joint or                               | Infill C                                                              | L<br>Consolidation C     | ode Ord                           | er No.                                                              |                                                                                  | 1                                                                    |             |                                                                                                                                                                   | <u> </u>                                                                                                                         |                                                                                                                                                                                        |
| 160                  |                                        | Ì                                                                     |                          |                                   |                                                                     |                                                                                  |                                                                      |             |                                                                                                                                                                   |                                                                                                                                  |                                                                                                                                                                                        |
| NO ALLOWABLE W       | ILL BE ASSIGN                          | NED TO THIS CO                                                        | OMPLETION UN             | TIL ALL INTE                      | RESTS HAV                                                           | E BEEN C                                                                         | ONSOLIDATED OR A                                                     | A NON-ST    | ANDARD UNIT                                                                                                                                                       | FHAS BEEN APPROV                                                                                                                 | ED BY THE DIVISION                                                                                                                                                                     |
| A) Y=0 B) Y=0 C) Y=0 | 572888.0 N<br>572925.7 N<br>671567.1 N | NATES TAB<br>1, X=643646<br>1, X=648927<br>1, X=643654<br>1, X=648934 | 5.5 E<br>7.0 E           |                                   | N<br>SURI<br>Y=<br>X=<br>LAT.<br>LONG.<br>LAT.=<br>LONG.=<br>BOTTON | IAD 27<br>FACE LC<br>=67256,<br>=64855<br>=32.846<br>=103.84<br>=32°50<br>=103°5 | OCATION 2.9 N 9.1 E 8025 N 49600 W 0' 53" N 60' 59" W LOCATION 8.1 N |             | I hereby cert complete to that this orga unleased min proposed bo well at this le of such mine pooling agre heretofore er Signature  Signature  Sorina E-mail Add | Floreseap                                                                                                                        | herein is true and ge and belief, and working interest or including the as right to drill this hiract with an owner or to a voluntary pooling order  P19113  Date  CES  achecorp · wor |
| 330' B.H             |                                        |                                                                       | GRID AZ. =<br>HORIZ. DIS | 269*33'54 <u>"</u><br>T.= 4581.8' |                                                                     |                                                                                  | SEE DETAIL                                                           | 370'        | I hereby certi<br>was plotted f<br>me or under i                                                                                                                  | EYOR CERTIF<br>ify that the well location<br>from field notes of actua.<br>my supervision, and that<br>to the best of my belief. | shown on this plat<br>surveys made by                                                                                                                                                  |
|                      | 1                                      |                                                                       | DE I                     | TA II                             |                                                                     |                                                                                  |                                                                      |             | Date of Sur                                                                                                                                                       | MAY 14, 20                                                                                                                       | 12                                                                                                                                                                                     |
| 4 1                  |                                        |                                                                       | עביי                     |                                   |                                                                     | 1                                                                                | l                                                                    |             | I Date Or Bul.                                                                                                                                                    | , c                                                                                                                              | 1 1                                                                                                                                                                                    |