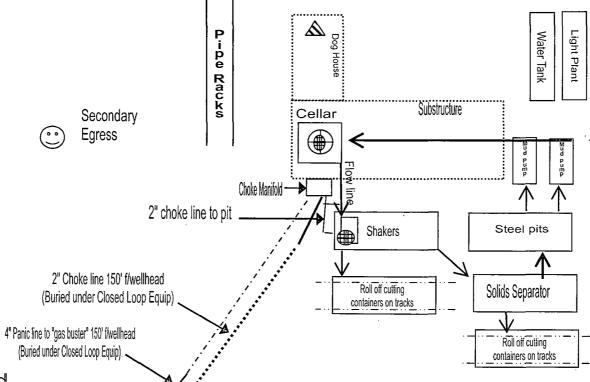

#### 5. PROPOSED CONTROL EQUIPMENT

"EXHIBIT 3" shows a 13-5/8" 3M psi WP BOP consisting of an annular bag type preventer. This BOP will be nippled up on the 13-3/8" surface csg head & tested to 2000psi using a test plug. After the 8-5/8" intermediate csg is set & cmt'd, an 11" 3M BOP consisting of an annular bag type preventer, middle pipe rams & bottom blind rams will be installed & utilized continuously until TD is reached "EXHIBIT 3A". The BOP will be tested at 2000 psi, maximum surface pressure is not expected to exceed 2M psi. BHP is calculated to be approximately 2392psi. \*All BOP's & associated equipment will be tested as per BLM Drilling Operations Order #2. The BOP will be operated & checked each 24 hr period & blind rams will be operated & checked when the drill pipe is out of the hole. Functional tests will be documented on the daily driller's log. "EXHIBIT 3 & 3A" also show a 3M psi choke manifold with a 3" blow down line. Full opening stabbing valve & Kelly cock will be on derrick floor in case of need. No abnormal pressures of temperatures are expected in this well. No nearby wells have encountered any well control problems.

#### 6. AUXILIARY WELL CONTROL EQUIPMENT / MONITORING EQUIPMENT:

4-1/2" x 3000 psi Kelly valve 11" x 3000 psi mud cross - H2S detector on production hole Gate-type safety valve - 3" choke line from BOP to manifold 2" adjustable chokes - 3" blow down line Fill up line as per Onshore Order 2