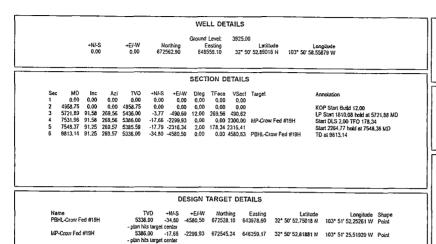

Project Eddy County, NM (NAD27 NME)

Map System: US State Plane 1927 (Exact solution)

Geo Datum: NAD 1927 (NADCON CONUS)

Map Zone: New Mexico East 3001

System Datum: Mean

Mean Sea Level

Site Crow Federal Northing: 671,130.90 usft Site Position: Latitude: 32° 50' 38.92796 N From: Мар Easting: 643,906.80 usft Longitude: 103° 51' 53.16689 W Position Uncertainty: Slot Radius: 0.00 usft 13-3/16 " **Grid Convergence:** 0.25

#19H Well Position +N/-S 1.432.00 usft Northing: 672,562.90 usft 32° 50' 52.89017 N +E/-W 4,652.30 usft Easting: 648,559.10 usft Longitude: 103° 50' 58.55879 W **Position Uncertainty** 0.00 usft Wellhead Elevation: Ground Level: 3,925.00 usft

| Plan Sections |             |         |          |        |           |             |               |           |            |               |
|---------------|-------------|---------|----------|--------|-----------|-------------|---------------|-----------|------------|---------------|
| Measured      |             |         | Vertical |        |           | Dogleg      | Build         | Turn      |            |               |
| Depth *       | Inclination | Azimuth | Depth -  | +N/-S  | +E/-W     | Rate,       | Rate 🔭 🛴      | Rate      | TFO        |               |
| (usft)        |             | (f)     | (usft)   | (usft) | (usft)    | (?/100usft) | (°/100usft) ( | /100usft) |            | Target:       |
| 0.00          | 0.00        | 0.00    | 0.00     | 0.00   | 0.00      | 0.00        | 0.00          | 0.00      | 0.00       |               |
| 4,958.75      | 0.00        | 0.00    | 4,958.75 | 0.00   | 0.00      | 0.00        | 0.00          | 0.00      | 0.00       |               |
| 5,721.89      | 91.58       | 269.56  | 5,436.00 | -3.77  | -490.60   | 12.00       | 12.00         | 0.00      | 269.56     |               |
| 7,531.96      | 91.58       | 269.56  | 5,386.00 | -17.66 | -2,299.93 | 0.00        | 0.00          | 0.00      | 0.00 MP-Cr | ow Fed #19H   |
| 7,548.37      | 91.25       | 269.57  | 5,385.59 | -17.79 | -2,316.34 | 2.00        | -2.00         | 0.06      | 178.34     |               |
| 9,813.14      | 91.25       | 269.57  | 5,336.00 | -34.80 | -4,580.50 | 0.00        | 0.00          | 0.00      | 0.00 PBHL- | Crow Fed #19h |