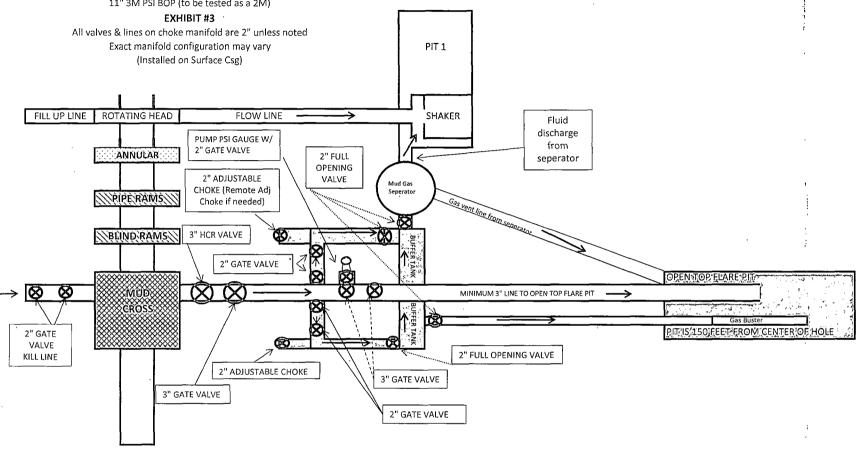

#### 5. PROPOSED CONTROL EQUIPMENT

"EXHIBIT 3" shows a 13-5/8" 3M psi WP BOP consisting of an annular bag type preventer. This BOP will be nippled up on the 13-3/8" surface csg head & tested to 2000psi using a test plug. After the 8-5/8" intermediate csg is set & cmt'd, an 11" 3M BOP consisting of an annular bag type preventer, middle pipe rams & bottom blind rams will be installed & utilized continuously until TD is reached "EXHIBIT 3A". The BOP will be tested at 2000 psi, maximum surface pressure is not expected to exceed 2M psi. BHP is calculated to be approximately 2392psi. \*All BOP's & associated equipment will be tested as per BLM Drilling Operations Order #2. The BOP will be operated & checked each 24 hr period & blind rams will be operated & checked when the drill pipe is out of the hole. Functional tests will be documented on the daily driller's log. "EXHIBIT 3 & 3A" also show a 3M psi choke manifold with a 3" blow down line. Full opening stabbing valve & Kelly cock will be on derrick floor in case of need. No abnormal pressures of temperatures are expected in this well. No nearby wells have encountered any well control problems.

#### 6. AUXILIARY WELL CONTROL EQUIPMENT / MONITORING EQUIPMENT:

4-1/2" x 3000 psi Kelly valve 11" x 3000 psi mud cross - H2S detector on production hole Gate-type safety valve - 3" choke line from BOP to manifold 2" adjustable chokes - 3" blow down line Fill up line as per Onshore Order 2