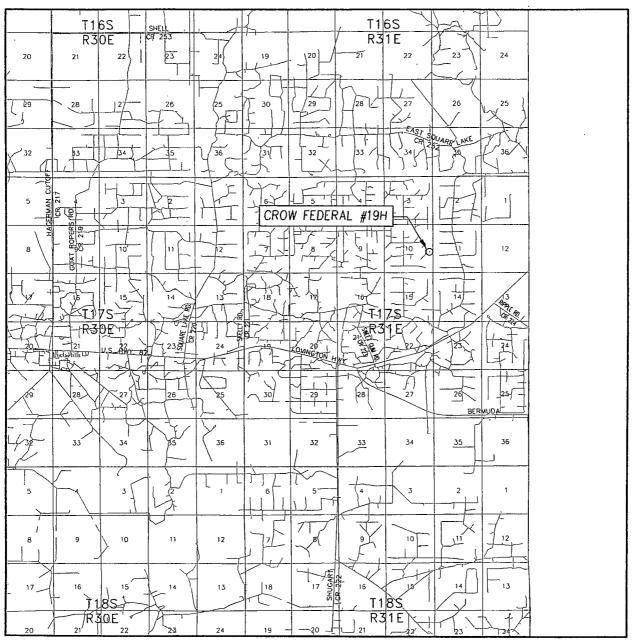

FORMI APPROVED Form3160-3 (April 2004) OMB No. 1004-0137 Expires March 31, 2007 OCD Artesia UNITED STATES 5. Lease Serial No. DEPARTMENT OF THE INTERIOR NMLC-029426B **BUREAU OF LAND MANAGEMENT** 6. If Indian, Allotee or Tribe Name APPLICATION FOR PERMIT TO DRILL OR REENTER 7 If Unit or CA Agreement, Name and No. DRILL REENTER la. Type of work: 8. Lease Name and Well No. lb. Type of Well: ✓ Oii Weli Gas Well Other ✓ Single Zone Multiple Zone CROW FEDERAL #19H <308711> \* Name of Operator 9. API Well No. APACHE CORPORATION 30-015-3b. Phone No. (include area code, 3a. Address 303 VETERANS AIRPARK LN #1000 10. Field and Pool, or Exploratory MIDLAND, TX 79705 432-818-1167 FREN;GLORIETA-YESO<26770> Location of Well (Report location clearly and in accordance with any State requirements.\*) 11. Sec., T. R. M. or Blk and Survey or Area 2280' FSL & 370' FEL UL: I SEC: 10 T17S R31E At proposed prod. zone 2280' FSL & 330' FWL UL: L 12. County or Parish 13. State 14. Distance in miles and direction from nearest town or post office\* APPROX 10 MILES NORTHEAST OF LOCO HILLS, NM EDDY NM Distance from proposed\* 16. No. of acres in lease 17. Spacing Unit dedicated to this well 330 location to nearest property or lease line, ft. (Also to nearest drig, unit line, if any) 1919.88 160 ACRES 20. BLM/BIA Bond No. on file 18. Distance from proposed location\* 19. Proposed Depth to nearest well, drilling, completed, TVD: ~ 5336 BLM-CO-1463 NATIONWIDE / NMB000736 applied for, on this lease, ft. Elevations (Show whether DF, KDB, RT, GL, etc.) Estimated duration GL: 3926' ~ 20 DAYS 24. Attachments The following, completed in accordance with the requirements of Onshore Oil and Gas Order No.1, shall be attached to this form: 1. Well plat certified by a registered surveyor. Bond to cover the operations unless covered by an existing bond on file (see Item 20 above) 2. A Drilling Plan. 3. A Surface Use Plan (if the location is on National Forest System Lands, the Operator certification SUPO shall be filed with the appropriate Forest Service Office). Such other site specific information and/or plans as may be required by the authorized officer. 25. Signature Name (Printed/Typed) SORINA L. FLORES Title SUPV OF DRILLING SERVICES Daf FC 3 0 2013 Approved by (Signature) /s/George MacDonel. Name (Printed/Typed) Title Office FIELD MANAGER CARLSBAD FIELD OFFICE Application approval does not warrant or certify that the applicant holds legal or equitable title to those rights in the subject lease which would entitle the applicant to conduct operations thereon. APPROVAL FOR TWO YEARS Conditions of approval, if any, are attached. Title 18 U.S.C. Section 1001 and Title 43 U.S.C. Section 1212, make it a crime for any person knowingly and willfully to make to any department of agency of the United States any false, fictitious or fraudulent statements or representations as to any matter within its jurisdiction.

### VICINITY MAP

SCALE: 1" = 2 MILES

SEC. \_10 \_TWP. 17-S \_RGE. \_31-E

SURVEY \_\_\_\_\_\_\_N.M.P.M.

COUNTY \_EDDY \_STATE \_NEW \_MEXICO

DESCRIPTION \_2280' FSL & 370' FEL

ELEVATION \_\_\_\_\_\_\_ 3926'

OPERATOR \_\_\_\_\_ APACHE CORPORATION

LEASE \_\_\_\_\_ CROW FEDERAL