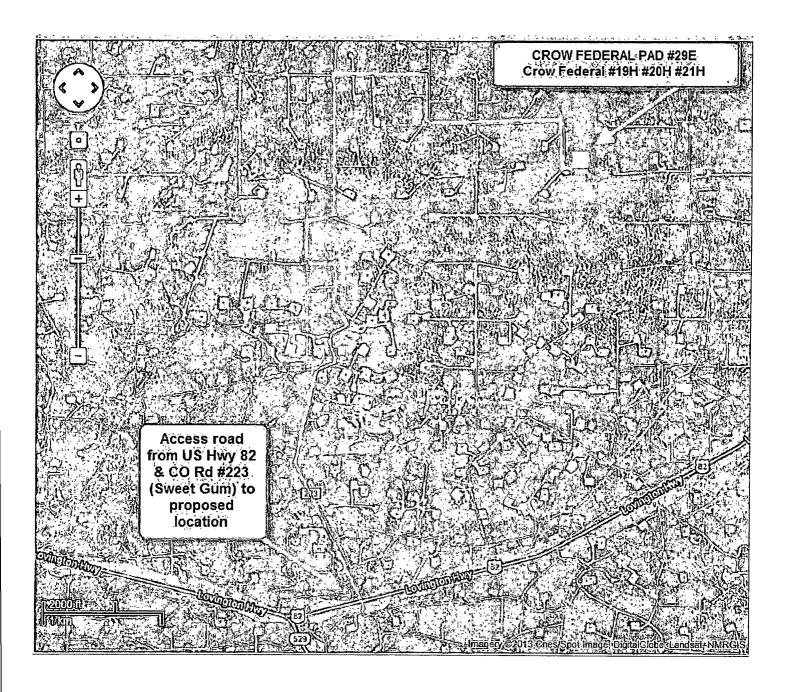

#### APACHE CORPORATION

ACCESS TO THE PROPOSED
CROW FEDERAL #19, #20 & #21H WELLS
LOCATED IN THE SOUTHEAST QUARTER OF SECTION 10,
TOWNSHIP 17 SOUTH, RANGE 31 EAST, N.M.P.M.,
EDDY COUNTY, NEW MEXICO

PROVIDING SURVEYING SERVICES SINCE 1946 JOHN WEST SURVEYING COMPANY 412 N. DAL PASO HOBBS. N.M. 88240 (575) 393-3117 www. jwsc.biz

Survey Date: 5/14/12 CAD Date: 11/8/13 Drawn By: DSS W.O. No.: 13131248 Rev: Rel. W.O.: Sheet 1 of 1

O DonnoS/Wells/Apache Corporation/2013/13131248 Well Pod with Access Crow Federal #19H #20H #2H

#### ACCESS ROAD PLAT CROW FEDERAL #19H #20H #21H EXHIBIT #1