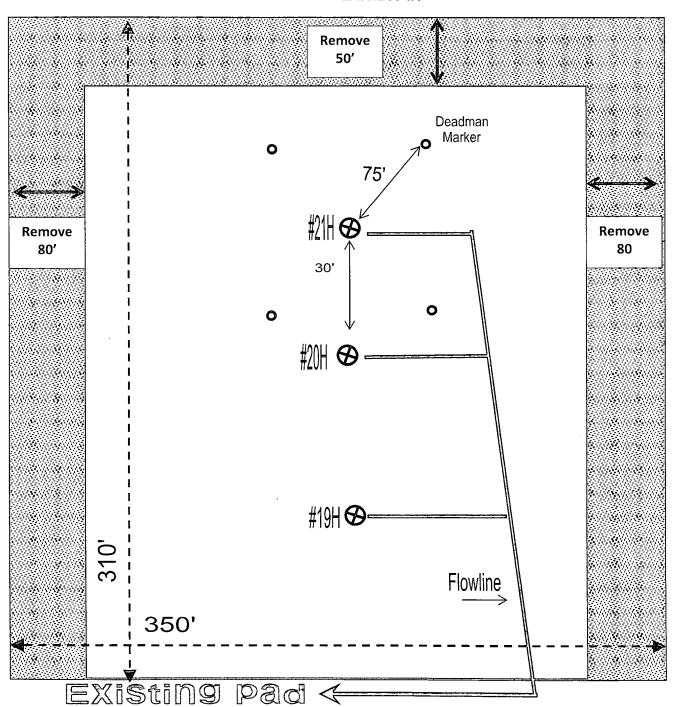

#### APACHE CORPORATION

ACCESS TO THE PROPOSED
CROW FEDERAL #19, #20 & #21H WELLS
LOCATED IN THE SOUTHEAST QUARTER OF SECTION 10,
TOWNSHIP 17 SOUTH, RANGE 31 EAST, N.M.P.M.,
EDDY COUNTY, NEW MEXICO

PROVIDING SURVEYING SERVICES SINCE 1946 JOHN WEST SURVEYING COMPANY 412 N. DAL PASO HOBBS. N.M. 88240 (575) 393-3117 www. jwsc.biz

#### ACCESS ROAD PLAT CROW FEDERAL #19H #20H #21H EXHIBIT #1