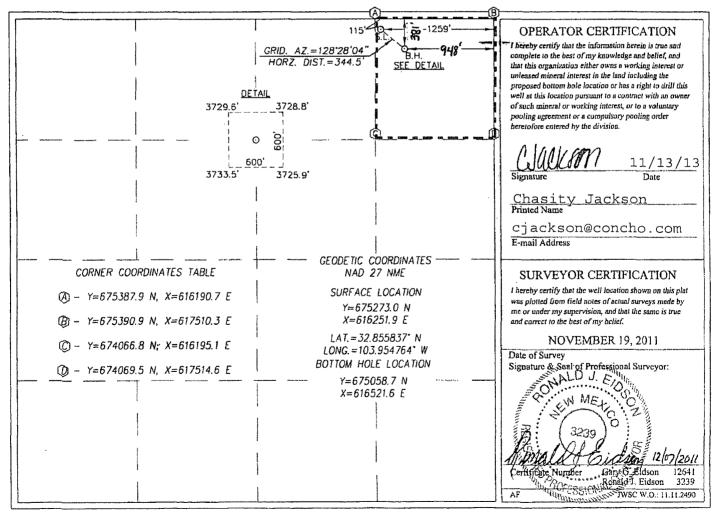

## WELL LOCATION AND ACREAGE DEDICATION PLAT

| API Number    |         |                    | Pool Code |         |               | Pool Name                |               |                |             |  |
|---------------|---------|--------------------|-----------|---------|---------------|--------------------------|---------------|----------------|-------------|--|
| 30-01         | 15-405  | 56                 | 96718     |         |               | Loco Hills;Glorieta-Yeso |               |                |             |  |
| Property Code |         | Property Name      |           |         |               |                          |               |                | Well Number |  |
| 302483        |         | ELECTRA FEDERAL    |           |         |               |                          |               |                | 62          |  |
| OGRID No.     |         | Operator Name      |           |         |               |                          |               |                | Elevation   |  |
| 229137        |         | COG OPERATING, LLC |           |         |               |                          |               |                | 3728'       |  |
|               |         |                    |           |         | Surface Locat | ion _                    |               |                |             |  |
| UL or lot No. | Section | Township           | Range     | Lot Idn | Feet from the | North/South line         | Feet from the | East/West line | County      |  |
| А             | 10      | 17-S               | 30-E      |         | 115           | NORTH                    | 1259          | EAST           | EDDY        |  |

| UL or lot No.   | Section                                            | Township | Range | Lot Idn | Feet from the | North/South line | Feet from the | East/West line | County |
|-----------------|----------------------------------------------------|----------|-------|---------|---------------|------------------|---------------|----------------|--------|
| A               | 10                                                 | 17-S     | 30-E  |         | 381           | NORTH            | 948           | EAST           | EDDY   |
| Dedicated Acres | Dedicated Acres Joint or Infill Consolidation Code |          |       | ode Ord | er No.        | ·····            |               |                |        |
| 40              |                                                    |          |       |         |               |                  |               |                |        |

NO ALLOWABLE WILL BE ASSIGNED TO THIS COMPLETION UNTIL ALL INTERESTS HAVE BEEN CONSOLIDATED OR A NON-STANDARD UNIT HAS BEEN APPROVED BY THE DIVISION