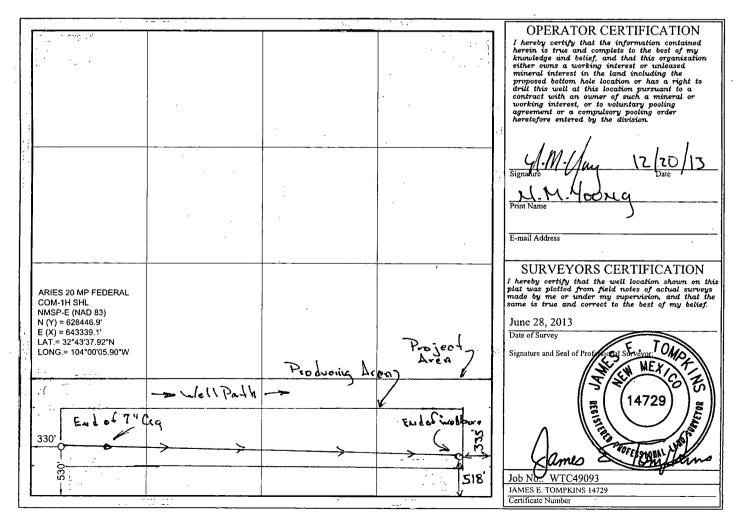

## WELL LOCATION AND ACREAGE DEDICATION PLAT

1220 South St. Francis Dr.

Santa Fe, New Mexico 87505

| API Number                                     |                                 |               |                         | Pool Code |               | •                | Pool Name     |                |           |  |
|------------------------------------------------|---------------------------------|---------------|-------------------------|-----------|---------------|------------------|---------------|----------------|-----------|--|
| 30-015-41695                                   |                                 |               | 54                      | 600       | Sar           | nto Nino         | Bone 5        | Orina          |           |  |
| . Property Code                                |                                 | Property Name |                         |           |               |                  | - Well Nu     | Well Number    |           |  |
| 40140                                          |                                 |               | ARIES 20 MP FEDERAL COM |           |               |                  |               |                | 1H        |  |
| OGRID No.                                      |                                 |               | Operator Name           |           |               |                  |               | Elevat         | Elevation |  |
| 14744                                          |                                 |               | MEWBOURNE OIL COMPANY   |           |               |                  |               |                | 3479'     |  |
| Surface Location                               |                                 |               |                         |           |               |                  |               |                |           |  |
| UL or lot no.                                  | Section                         | Township      | Range                   | Lot Idn   | Feet from the | North/South line | Feet from the | East/West line | County    |  |
| M.                                             | 20                              | 18 S          | 30 E                    | •         | <b>5</b> 30   | SOUTH            | 330           | WEST           | EDDY      |  |
| Bottom Hole Location If Different From Surface |                                 |               |                         |           |               |                  |               |                |           |  |
| UL or lot no.                                  | Section                         | Township      | Range                   | Lot Idn   | Feet from the | North/South line | Feet from the | East/West line | County    |  |
| Ρ                                              | 20                              | 185           | 30E                     |           | 518           | South            | 335           | East           | Eddy      |  |
| Dedicated Acres                                | Dedicated Acres Joint or Infill |               | Consolidated Coo        | le Orde   | r No.         |                  |               |                | ,         |  |
| 160                                            |                                 |               |                         |           |               |                  |               | •              |           |  |