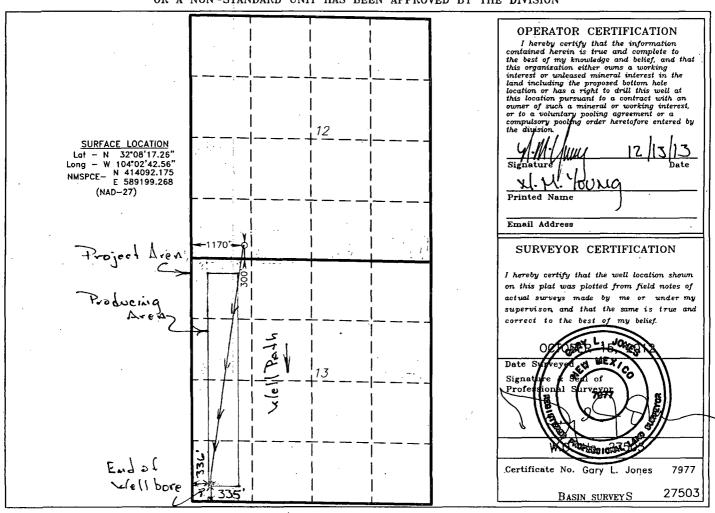

## WELL LOCATION AND ACREAGE DEDICATION PLAT

☐ AMENDED REPORT

| 30-015- 415     | 56 G6217  | Willow Lake Boxie Sp                   | · 5 . d \ \        |  |
|-----------------|-----------|----------------------------------------|--------------------|--|
| Property Code   | MALAGA 1. | Property Name MALAGA 13 DM FEDERAL COM |                    |  |
| OGRID No. 14744 |           | Operator Name RNE OIL COMPANY          | 1H Elevation 2888' |  |

## Surface Location

| UL or lot No. | Section | Township | Range | Lot Idn | Feet from the | North/South line | Feet from the | East/West line | County |
|---------------|---------|----------|-------|---------|---------------|------------------|---------------|----------------|--------|
| М             | 12      | 25 S     | 28 E  |         | 300           | SOUTH            | 1170          | WEST           | EDDY   |

## Bottom Hole Location If Different From Surface

| UL or lot No.   | Section \3 | Township<br>Z5S | Range<br>28E  | Lot Idn | Feet from the 335 | North/South line | Feet from the | East/West line | Eddy |
|-----------------|------------|-----------------|---------------|---------|-------------------|------------------|---------------|----------------|------|
| Dedicated Acres | Joint o    | r Infill        | Consolidation | Code Or | der No.           |                  |               |                | ر.   |
| 160             |            |                 |               |         |                   |                  |               |                |      |

NO ALLOWABLE WILL BE ASSIGNED TO THIS COMPLETION UNTIL ALL INTERESTS HAVE BEEN CONSOLIDATED OR A NON-STANDARD UNIT HAS BEEN APPROVED BY THE DIVISION