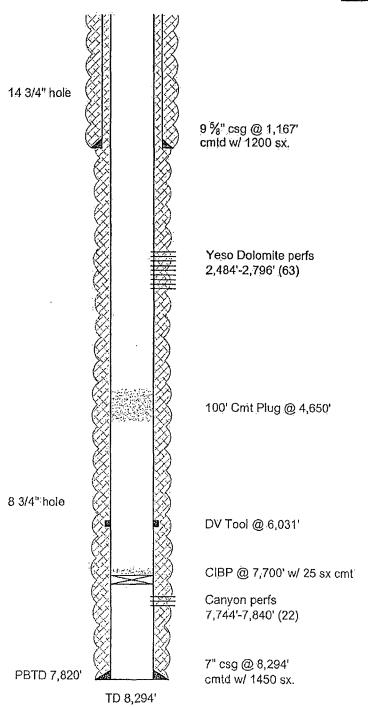

| Do not use thi                                                                                                                                                                                                                                                                                                                                                                                                                                                                                                                                                                                                                                                                                                                                                                                                                                                                                                                                                                                                                                                                                                                                                                                                                                                                                                                                                                                                                                                                                                                                                                                                                                                                                                                                                                                                                                                                                                                                                                                                                                                                                                                |                                                                                                                                                                                                                |                                                                                          |                                                                                                   |                                                              |                                                                               |                     |                            |  |
|-------------------------------------------------------------------------------------------------------------------------------------------------------------------------------------------------------------------------------------------------------------------------------------------------------------------------------------------------------------------------------------------------------------------------------------------------------------------------------------------------------------------------------------------------------------------------------------------------------------------------------------------------------------------------------------------------------------------------------------------------------------------------------------------------------------------------------------------------------------------------------------------------------------------------------------------------------------------------------------------------------------------------------------------------------------------------------------------------------------------------------------------------------------------------------------------------------------------------------------------------------------------------------------------------------------------------------------------------------------------------------------------------------------------------------------------------------------------------------------------------------------------------------------------------------------------------------------------------------------------------------------------------------------------------------------------------------------------------------------------------------------------------------------------------------------------------------------------------------------------------------------------------------------------------------------------------------------------------------------------------------------------------------------------------------------------------------------------------------------------------------|----------------------------------------------------------------------------------------------------------------------------------------------------------------------------------------------------------------|------------------------------------------------------------------------------------------|---------------------------------------------------------------------------------------------------|--------------------------------------------------------------|-------------------------------------------------------------------------------|---------------------|----------------------------|--|
| Do not use this form for proposals to drill or to re-enter an abandoned well. Use form 3160-3 (APD) for such proposals.                                                                                                                                                                                                                                                                                                                                                                                                                                                                                                                                                                                                                                                                                                                                                                                                                                                                                                                                                                                                                                                                                                                                                                                                                                                                                                                                                                                                                                                                                                                                                                                                                                                                                                                                                                                                                                                                                                                                                                                                       |                                                                                                                                                                                                                |                                                                                          |                                                                                                   |                                                              | 6. If Indian, Allottee or Tribe Name                                          |                     |                            |  |
| SUBMIT IN TRIPLICATE - Other instructions on reverse side.                                                                                                                                                                                                                                                                                                                                                                                                                                                                                                                                                                                                                                                                                                                                                                                                                                                                                                                                                                                                                                                                                                                                                                                                                                                                                                                                                                                                                                                                                                                                                                                                                                                                                                                                                                                                                                                                                                                                                                                                                                                                    |                                                                                                                                                                                                                |                                                                                          |                                                                                                   |                                                              | 7. If Unit or CA/Agreement, Name and/or No.                                   |                     |                            |  |
| 1. Type of Well  ☑ Oil Well ☐ Gas Well ☐ Other                                                                                                                                                                                                                                                                                                                                                                                                                                                                                                                                                                                                                                                                                                                                                                                                                                                                                                                                                                                                                                                                                                                                                                                                                                                                                                                                                                                                                                                                                                                                                                                                                                                                                                                                                                                                                                                                                                                                                                                                                                                                                |                                                                                                                                                                                                                |                                                                                          |                                                                                                   |                                                              | 8. Well Name and No.<br>POLO AOP FEDERAL 1                                    |                     |                            |  |
| Name of Operator YATES PETROLEUM CORPO                                                                                                                                                                                                                                                                                                                                                                                                                                                                                                                                                                                                                                                                                                                                                                                                                                                                                                                                                                                                                                                                                                                                                                                                                                                                                                                                                                                                                                                                                                                                                                                                                                                                                                                                                                                                                                                                                                                                                                                                                                                                                        |                                                                                                                                                                                                                | LAURA WATTS<br>spetroleum.com                                                            |                                                                                                   |                                                              | 9. API Well No.<br>30-015-28170                                               |                     |                            |  |
| 3a. Address<br>105 SOUTH FOURTH STREE<br>ARTESIA, NM 88210                                                                                                                                                                                                                                                                                                                                                                                                                                                                                                                                                                                                                                                                                                                                                                                                                                                                                                                                                                                                                                                                                                                                                                                                                                                                                                                                                                                                                                                                                                                                                                                                                                                                                                                                                                                                                                                                                                                                                                                                                                                                    | 3b. Phone No. (i<br>Ph: 575-748-<br>Fx: 575-748-                                                                                                                                                               | nclude area code)<br>4272<br>1585                                                        |                                                                                                   | 10. Field and Pool, or Exploratory N. SEVEN RIVERS;GLOR-YESO |                                                                               |                     |                            |  |
| 4. Location of Well (Footage, Sec., T.                                                                                                                                                                                                                                                                                                                                                                                                                                                                                                                                                                                                                                                                                                                                                                                                                                                                                                                                                                                                                                                                                                                                                                                                                                                                                                                                                                                                                                                                                                                                                                                                                                                                                                                                                                                                                                                                                                                                                                                                                                                                                        |                                                                                                                                                                                                                |                                                                                          |                                                                                                   | 11. County or Parish                                         | , and State                                                                   |                     |                            |  |
| Sec 10 T19S R25E NESW 19                                                                                                                                                                                                                                                                                                                                                                                                                                                                                                                                                                                                                                                                                                                                                                                                                                                                                                                                                                                                                                                                                                                                                                                                                                                                                                                                                                                                                                                                                                                                                                                                                                                                                                                                                                                                                                                                                                                                                                                                                                                                                                      | 80FSL 1980FWL                                                                                                                                                                                                  |                                                                                          |                                                                                                   |                                                              | EDDY COUNT                                                                    | Y, NM               |                            |  |
| 12. CHECK APPF                                                                                                                                                                                                                                                                                                                                                                                                                                                                                                                                                                                                                                                                                                                                                                                                                                                                                                                                                                                                                                                                                                                                                                                                                                                                                                                                                                                                                                                                                                                                                                                                                                                                                                                                                                                                                                                                                                                                                                                                                                                                                                                | ROPRIATE BOX(ES) TO                                                                                                                                                                                            | INDICATE N                                                                               | IATURE OF 1                                                                                       | NOTICE,                                                      | REPORT, OR OTHI                                                               | ER DATA             |                            |  |
| TYPE OF SUBMISSION                                                                                                                                                                                                                                                                                                                                                                                                                                                                                                                                                                                                                                                                                                                                                                                                                                                                                                                                                                                                                                                                                                                                                                                                                                                                                                                                                                                                                                                                                                                                                                                                                                                                                                                                                                                                                                                                                                                                                                                                                                                                                                            |                                                                                                                                                                                                                |                                                                                          | TYPE OI                                                                                           | -ACTION                                                      |                                                                               |                     |                            |  |
| ☑ Notice of Intent                                                                                                                                                                                                                                                                                                                                                                                                                                                                                                                                                                                                                                                                                                                                                                                                                                                                                                                                                                                                                                                                                                                                                                                                                                                                                                                                                                                                                                                                                                                                                                                                                                                                                                                                                                                                                                                                                                                                                                                                                                                                                                            | ☐ Acidize                                                                                                                                                                                                      |                                                                                          | ☐ Deepen                                                                                          |                                                              | action (Start/Resume)                                                         | □ Wat               | er Shut-Off                |  |
| _                                                                                                                                                                                                                                                                                                                                                                                                                                                                                                                                                                                                                                                                                                                                                                                                                                                                                                                                                                                                                                                                                                                                                                                                                                                                                                                                                                                                                                                                                                                                                                                                                                                                                                                                                                                                                                                                                                                                                                                                                                                                                                                             | ☐ Alter Casing                                                                                                                                                                                                 | ☐ Fractu                                                                                 | re Treat                                                                                          | ☐ Recla                                                      | mation                                                                        | ☐ Wel               | l Integrity                |  |
| ☐ Subsequent Report                                                                                                                                                                                                                                                                                                                                                                                                                                                                                                                                                                                                                                                                                                                                                                                                                                                                                                                                                                                                                                                                                                                                                                                                                                                                                                                                                                                                                                                                                                                                                                                                                                                                                                                                                                                                                                                                                                                                                                                                                                                                                                           | ☐ Casing Repair                                                                                                                                                                                                | ☐ New C                                                                                  | Construction                                                                                      | ☐ Reco                                                       | mplete                                                                        | □ Othe              | er                         |  |
| ☐ Final Abandonment Notice                                                                                                                                                                                                                                                                                                                                                                                                                                                                                                                                                                                                                                                                                                                                                                                                                                                                                                                                                                                                                                                                                                                                                                                                                                                                                                                                                                                                                                                                                                                                                                                                                                                                                                                                                                                                                                                                                                                                                                                                                                                                                                    | ☐ Change Plans                                                                                                                                                                                                 | 🗖 Plug a                                                                                 | nd Abandon                                                                                        | □ Temp                                                       | orarily Abandon                                                               |                     |                            |  |
|                                                                                                                                                                                                                                                                                                                                                                                                                                                                                                                                                                                                                                                                                                                                                                                                                                                                                                                                                                                                                                                                                                                                                                                                                                                                                                                                                                                                                                                                                                                                                                                                                                                                                                                                                                                                                                                                                                                                                                                                                                                                                                                               | ☐ Convert to Injection                                                                                                                                                                                         | 🛛 Plug B                                                                                 | ack                                                                                               | ■ Wate                                                       | r Disposal                                                                    |                     |                            |  |
| testing has been completed. Final Ab determined that the site is ready for final Ab determined that the site is ready for final Ab determined that the site is ready for final Ab determined that the site is ready for final Ab determined that the site is ready for final Ab determined that the site is the site is ready for final Ab determined that the site is the site is ready for final Ab determined that the site is ready for final Ab determined that the site is ready for final Ab determined that the site is ready for final Ab determined that the site is ready for final Ab determined that the site is ready for final Ab determined that the site is ready for final Ab determined that the site is ready for final Ab determined that the site is ready for final Ab determined that the site is ready for final Ab determined that the site is ready for final Ab determined that the site is ready for final Ab determined that the site is ready for final Ab determined that the site is ready for final Ab determined that the site is ready for final Ab determined that the site is ready for final Ab determined that the site is ready for final Ab determined that the site is ready for final Ab determined that the site is ready for final Ab determined that the site is ready for final Ab determined that the site is ready for final Ab determined that the site is ready for final Ab determined that the site is ready for final Ab determined that the site is ready for final Ab determined that the site is ready for final Ab determined that the site is ready for final Ab determined that the site is ready for final Ab determined that the site is ready for final Ab determined that the site is ready for final Ab determined that the site is ready for final Ab determined that the site is ready for final Ab determined that the site is ready for final Ab determined that the site is ready for final Ab determined that the site is ready for final Ab determined that the site is ready for final Ab determined that the site is ready for final Ab determined | nal inspection.)  plans to Plugback and Re inch production string.  basket to 7,710 ft, set a 7  100 ft class C cement plug  3796 ft (63 holes).  down 7 inch casing, limiting the well to clean up.           | complete this v<br>inch CIBP at 7<br>g from 4,750 ft<br>ng the surface t<br>3,800 psi.   | vell as follows:<br>7,700 ft and ca<br>to 4,650 ft. W<br>reating pressu                           | p it with 2<br>OC and to<br>are to 3,50                      | RE NMC                                                                        | CEIVEC 3 0 AFCCEPTO | VED                        |  |
|                                                                                                                                                                                                                                                                                                                                                                                                                                                                                                                                                                                                                                                                                                                                                                                                                                                                                                                                                                                                                                                                                                                                                                                                                                                                                                                                                                                                                                                                                                                                                                                                                                                                                                                                                                                                                                                                                                                                                                                                                                                                                                                               |                                                                                                                                                                                                                |                                                                                          |                                                                                                   | CO                                                           | NDITIONS OF                                                                   | APPRO               | VAL 12134<br>rovide C10:   |  |
| 14. I hereby certify that the foregoing is                                                                                                                                                                                                                                                                                                                                                                                                                                                                                                                                                                                                                                                                                                                                                                                                                                                                                                                                                                                                                                                                                                                                                                                                                                                                                                                                                                                                                                                                                                                                                                                                                                                                                                                                                                                                                                                                                                                                                                                                                                                                                    | -                                                                                                                                                                                                              | 24272 verified k                                                                         | oy the BLM Wel                                                                                    | I Informati                                                  | on System                                                                     | APPRO               | OVAL 12/10/2001/102        |  |
|                                                                                                                                                                                                                                                                                                                                                                                                                                                                                                                                                                                                                                                                                                                                                                                                                                                                                                                                                                                                                                                                                                                                                                                                                                                                                                                                                                                                                                                                                                                                                                                                                                                                                                                                                                                                                                                                                                                                                                                                                                                                                                                               | true and correct. Electronic Submission #2 For YATES PETRO Committed to AFMSS for                                                                                                                              | 24272 verified k<br>LEUM CORPOR<br>processing by                                         | by the BLM Wel<br>ATION, sent to<br>JUNE CARRAS                                                   | I Information the Carls                                      | on System                                                                     | APPRO               | OVAL 12/19<br>Provide C102 |  |
| 14. I hereby certify that the foregoing is                                                                                                                                                                                                                                                                                                                                                                                                                                                                                                                                                                                                                                                                                                                                                                                                                                                                                                                                                                                                                                                                                                                                                                                                                                                                                                                                                                                                                                                                                                                                                                                                                                                                                                                                                                                                                                                                                                                                                                                                                                                                                    | true and correct.  Electronic Submission #2  For YATES PETRO  Committed to AFMSS for                                                                                                                           | 24272 verified k<br>LEUM CORPOR<br>processing by                                         | by the BLM Wel<br>ATION, sent to<br>JUNE CARRAS                                                   | I Information the Carls                                      | on System<br>bad<br>(26/2013 ()                                               | APPRC               | OVAL 12/04<br>rovide C102  |  |
| 14. I hereby certify that the foregoing is  Name(Printed/Typed) LAURA W.                                                                                                                                                                                                                                                                                                                                                                                                                                                                                                                                                                                                                                                                                                                                                                                                                                                                                                                                                                                                                                                                                                                                                                                                                                                                                                                                                                                                                                                                                                                                                                                                                                                                                                                                                                                                                                                                                                                                                                                                                                                      | true and correct.  Electronic Submission #2  For YATES PETRO  Committed to AFMSS for                                                                                                                           | 24272 verified to LEUM CORPOR processing by                                              | by the BLM Well ATION, sent to JUNE CARRAS little REG RE                                          | I Information the Carls GCO on 10 EPORTIN                    | on System<br>bad<br>/26/2013 ()<br>G TECHNICIAN                               | APPRC               | OVAL 12/04<br>rovide C102  |  |
| 14. I hereby certify that the foregoing is  Name(Printed/Typed) LAURA W.  Signature (Electronic S                                                                                                                                                                                                                                                                                                                                                                                                                                                                                                                                                                                                                                                                                                                                                                                                                                                                                                                                                                                                                                                                                                                                                                                                                                                                                                                                                                                                                                                                                                                                                                                                                                                                                                                                                                                                                                                                                                                                                                                                                             | true and correct. Electronic Submission #2 For YATES PETRO Committed to AFMSS for ATTS                                                                                                                         | 24272 verified to LEUM CORPOR processing by                                              | oy the BLM Well ATION, sent to JUNE CARRAS little REG REDuctor 10/23/20 OR STATE                  | I Information the Carls GCO on 10 EPORTIN                    | on System<br>bad<br>/26/2013 ()<br>G TECHNICIAN                               | <i>)</i>            |                            |  |
| 14. I hereby certify that the foregoing is  Name (Printed/Typed) LAURA W.  Signature (Electronic S  Approved By                                                                                                                                                                                                                                                                                                                                                                                                                                                                                                                                                                                                                                                                                                                                                                                                                                                                                                                                                                                                                                                                                                                                                                                                                                                                                                                                                                                                                                                                                                                                                                                                                                                                                                                                                                                                                                                                                                                                                                                                               | true and correct. Electronic Submission #2 For YATES PETRO Committed to AFMSS for ATTS  ubmission)  THIS SPACE FO                                                                                              | 24272 verified k LEUM CORPOR processing by                                               | by the BLM Well ATION, sent to JUNE CARRAS little REG RE                                          | I Information the Carls GCO on 10 EPORTIN                    | on System<br>bad<br>/26/2013 ()<br>G TECHNICIAN                               | APPRO               |                            |  |
| 14. I hereby certify that the foregoing is  Name(Printed/Typed) LAURA W.  Signature (Electronic S                                                                                                                                                                                                                                                                                                                                                                                                                                                                                                                                                                                                                                                                                                                                                                                                                                                                                                                                                                                                                                                                                                                                                                                                                                                                                                                                                                                                                                                                                                                                                                                                                                                                                                                                                                                                                                                                                                                                                                                                                             | true and correct.  Electronic Submission #2 For YATES PETRO Committed to AFMSS for ATTS  ubmission)  THIS SPACE FO  I. Approval of this notice does itable title to those rights in the ct operations thereon. | 24272 verified to LEUM CORPOR processing by Topic R FEDERAL not warrant or subject lease | oy the BLM Well ATION, sent to JUNE CARRAS little REG RED LA 10/23/20 OR STATE COR STATE CORRIGIO | I Information the Carls SCO on 10 EPORTIN                    | on System bad v26/2013 () G TECHNICIAN  OSEPROVEL  DEC 2 4 2013 S/ Chris Wall | ) Da                | te .                       |  |

- 1. Operator shall set a CIBP at 7,690' and place 25 sacks Class H cement. WOC and tag.
- 2. Operator shall spot a class C cement plug from 6081'-5763'. WOC and tag. (DV tool at 6031' and Wolfcamp at 5813')
- 3. Plug set at 4750' must be a minimum of 25 sacks and 150' in length
- 4. Must conduct a casing integrity test before perforating and fracturing. Submit results to BLM. The CIT is to be performed on the production casing to max treating pressure. Notify BLM if test fails.
- 5. Surface disturbance beyond the originally approved pad must have prior approval.
- 6. Closed loop system required.
- 7. All waste (i.e. drilling fluids, trash, salts, chemicals, sewage, gray water, etc.) created as a result of work over operations shall be safely contained and disposed of properly at a waste disposal facility. No waste material or fluid shall be disposed of on the well location or surrounding area. Porto-johns and trash containers will be on-location during fracturing operations or any other crew-intensive operations.
- 8. Operator to have H2S monitoring equipment on location.
- 9. A minimum of a 2000 (2M) BOP to be used. All blowout preventer (BOP) and related equipment (BOPE) shall comply with reasonable well control requirements. A two ram system with a blind ram and a pipe ram designed for the size of the work string shall be adequate. Tapered work strings will require an additional pipe ram.
- 10. Subsequent sundry required detailing work done, a C-102 form, and completion report for the new formation. Operator to include well bore schematic of current well condition when work is complete.