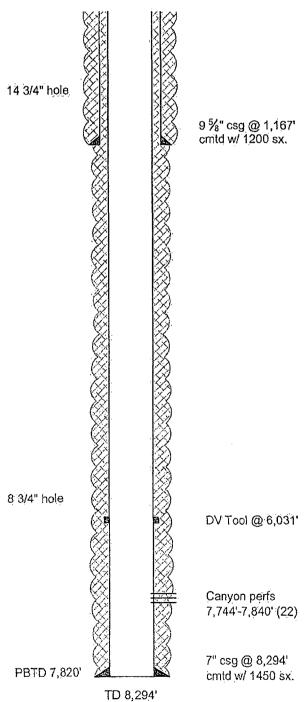

County: Eddy State: New Mexico GL: 3,483' Zero: KB:

Spud Date: 10/5/1995 Completion Date: 1/7/1996

Comments: API# 30-015-28170

| Casing Program    |           |  |  |
|-------------------|-----------|--|--|
| Size/Wt/Grade     | Depth Set |  |  |
| 9 %" 36# J-55     | 1,167'    |  |  |
| 7" 26# & 23# J-55 | 8,294'    |  |  |
|                   |           |  |  |

Comments: <u>API # 30-015-28170</u>

| Casing Program    |           |  |  |
|-------------------|-----------|--|--|
| Size/Wt/Grade     | Depth Set |  |  |
| 9 %" 36# J-55     | 1,167'    |  |  |
| 7" 26# & 23# J-55 | 8,294     |  |  |
|                   |           |  |  |

#### Polo AOP Federal 1 30-015-28170 Yates Petroleum Corporation Conditions of Approval

Notify BLM at 575-361-2822 a minimum of 24 hours prior to commencing work.

Work to be completed by March 24, 2013.

- 1. Operator shall set a CIBP at 7,690' and place 25 sacks Class H cement. WOC and tag.
- 2. Operator shall spot a class C cement plug from 6081'-5763'. WOC and tag. (DV tool at 6031' and Wolfcamp at 5813')
- 3. Plug set at 4750' must be a minimum of 25 sacks and 150' in length
- 4. Must conduct a casing integrity test before perforating and fracturing. Submit results to BLM. The CIT is to be performed on the production casing to max treating pressure. Notify BLM if test fails.
- 5. Surface disturbance beyond the originally approved pad must have prior approval.
- 6. Closed loop system required.
- 7. All waste (i.e. drilling fluids, trash, salts, chemicals, sewage, gray water, etc.) created as a result of work over operations shall be safely contained and disposed of properly at a waste disposal facility. No waste material or fluid shall be disposed of on the well location or surrounding area. Porto-johns and trash containers will be on-location during fracturing operations or any other crew-intensive operations.
- 8. Operator to have H2S monitoring equipment on location.
- 9. A minimum of a 2000 (2M) BOP to be used. All blowout preventer (BOP) and related equipment (BOPE) shall comply with reasonable well control requirements. A two ram system with a blind ram and a pipe ram designed for the size of the work string shall be adequate. Tapered work strings will require an additional pipe ram.
- 10. Subsequent sundry required detailing work done, a C-102 form, and completion report for the new formation. Operator to include well bore schematic of current well condition when work is complete.