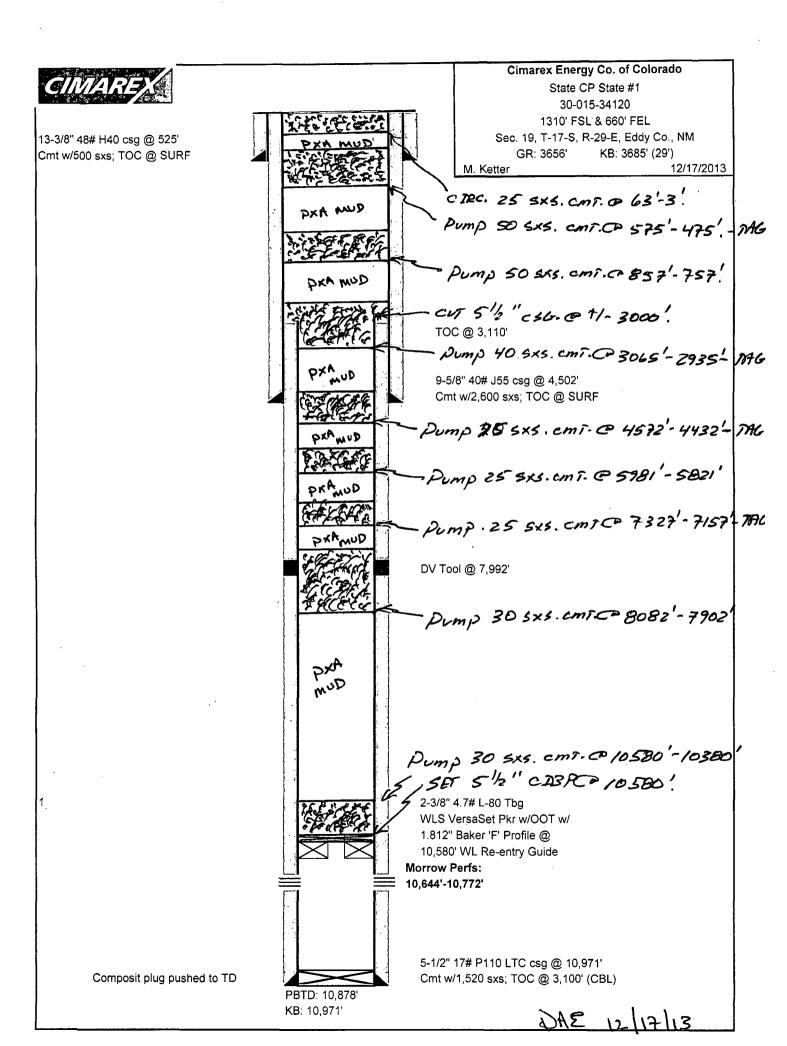

| Submit I Copy To Appropriate District                                        | State of New Mexico                                   | )                                         | Form C-103                                                                                                                                                                                                                                                                                                                                                                                                                                                                                                                                                                                                                                                                                                                                                                                                                                                                                                                                                                                                                                                                                                                                                                                                                                                                                                                                                                                                                                                                                                                                                                                                                                                                                                                                                                                                                                                                                                                                                                                                                                                                                                                     |  |  |
|------------------------------------------------------------------------------|-------------------------------------------------------|-------------------------------------------|--------------------------------------------------------------------------------------------------------------------------------------------------------------------------------------------------------------------------------------------------------------------------------------------------------------------------------------------------------------------------------------------------------------------------------------------------------------------------------------------------------------------------------------------------------------------------------------------------------------------------------------------------------------------------------------------------------------------------------------------------------------------------------------------------------------------------------------------------------------------------------------------------------------------------------------------------------------------------------------------------------------------------------------------------------------------------------------------------------------------------------------------------------------------------------------------------------------------------------------------------------------------------------------------------------------------------------------------------------------------------------------------------------------------------------------------------------------------------------------------------------------------------------------------------------------------------------------------------------------------------------------------------------------------------------------------------------------------------------------------------------------------------------------------------------------------------------------------------------------------------------------------------------------------------------------------------------------------------------------------------------------------------------------------------------------------------------------------------------------------------------|--|--|
| Office<br><u>District 1</u> – (575) 393-6161                                 | Energy, Minerals and Natural F                        | Resources                                 | Revised August 1, 2011                                                                                                                                                                                                                                                                                                                                                                                                                                                                                                                                                                                                                                                                                                                                                                                                                                                                                                                                                                                                                                                                                                                                                                                                                                                                                                                                                                                                                                                                                                                                                                                                                                                                                                                                                                                                                                                                                                                                                                                                                                                                                                         |  |  |
| 1625 N. French Dr., Hobbs, NM 88240                                          |                                                       |                                           | WELL API NO.                                                                                                                                                                                                                                                                                                                                                                                                                                                                                                                                                                                                                                                                                                                                                                                                                                                                                                                                                                                                                                                                                                                                                                                                                                                                                                                                                                                                                                                                                                                                                                                                                                                                                                                                                                                                                                                                                                                                                                                                                                                                                                                   |  |  |
| District II - (575) 748-1283                                                 | OIL CONSERVATION DI                                   | V 1 3 11 11 11 11 11 11 11 11 11 11 11 11 | 30-015-34120                                                                                                                                                                                                                                                                                                                                                                                                                                                                                                                                                                                                                                                                                                                                                                                                                                                                                                                                                                                                                                                                                                                                                                                                                                                                                                                                                                                                                                                                                                                                                                                                                                                                                                                                                                                                                                                                                                                                                                                                                                                                                                                   |  |  |
| 811 S. First St., Artesia, NM 88210<br><u>District III</u> – (505) 334-6178  | 1220 South St. Francis                                | D <sub>m</sub>   5. Indicate              | Type of Lease                                                                                                                                                                                                                                                                                                                                                                                                                                                                                                                                                                                                                                                                                                                                                                                                                                                                                                                                                                                                                                                                                                                                                                                                                                                                                                                                                                                                                                                                                                                                                                                                                                                                                                                                                                                                                                                                                                                                                                                                                                                                                                                  |  |  |
| 1000 Rio Brazos Rd., Aztec, NM 87410                                         |                                                       | 31 <i>H</i>                               | STATE X FEE                                                                                                                                                                                                                                                                                                                                                                                                                                                                                                                                                                                                                                                                                                                                                                                                                                                                                                                                                                                                                                                                                                                                                                                                                                                                                                                                                                                                                                                                                                                                                                                                                                                                                                                                                                                                                                                                                                                                                                                                                                                                                                                    |  |  |
| District IV - (505) 476-3460                                                 | Santa Fe, NM 87505                                    | 6. State Oi                               | I & Gas Lease No.                                                                                                                                                                                                                                                                                                                                                                                                                                                                                                                                                                                                                                                                                                                                                                                                                                                                                                                                                                                                                                                                                                                                                                                                                                                                                                                                                                                                                                                                                                                                                                                                                                                                                                                                                                                                                                                                                                                                                                                                                                                                                                              |  |  |
| 1220 S. St. Francis Dr., Santa Fe, NM<br>87505                               | ·                                                     |                                           |                                                                                                                                                                                                                                                                                                                                                                                                                                                                                                                                                                                                                                                                                                                                                                                                                                                                                                                                                                                                                                                                                                                                                                                                                                                                                                                                                                                                                                                                                                                                                                                                                                                                                                                                                                                                                                                                                                                                                                                                                                                                                                                                |  |  |
|                                                                              | ICES AND REPORTS ON WELLS                             | 7. Lease N                                | ame or Unit Agreement Name                                                                                                                                                                                                                                                                                                                                                                                                                                                                                                                                                                                                                                                                                                                                                                                                                                                                                                                                                                                                                                                                                                                                                                                                                                                                                                                                                                                                                                                                                                                                                                                                                                                                                                                                                                                                                                                                                                                                                                                                                                                                                                     |  |  |
| (DO NOT USE THIS FORM FOR PROPC                                              | SALS TO DRILL OR TO DEEPEN OR PLUG BA                 | ACK TO A                                  | <i>y</i>                                                                                                                                                                                                                                                                                                                                                                                                                                                                                                                                                                                                                                                                                                                                                                                                                                                                                                                                                                                                                                                                                                                                                                                                                                                                                                                                                                                                                                                                                                                                                                                                                                                                                                                                                                                                                                                                                                                                                                                                                                                                                                                       |  |  |
|                                                                              | CATION FOR PERMIT" (FORM C-101) FOR SU                | CP STATE                                  | COM                                                                                                                                                                                                                                                                                                                                                                                                                                                                                                                                                                                                                                                                                                                                                                                                                                                                                                                                                                                                                                                                                                                                                                                                                                                                                                                                                                                                                                                                                                                                                                                                                                                                                                                                                                                                                                                                                                                                                                                                                                                                                                                            |  |  |
| PROPOSALS.)                                                                  | Con Wall Other                                        | 8. Well Nu                                |                                                                                                                                                                                                                                                                                                                                                                                                                                                                                                                                                                                                                                                                                                                                                                                                                                                                                                                                                                                                                                                                                                                                                                                                                                                                                                                                                                                                                                                                                                                                                                                                                                                                                                                                                                                                                                                                                                                                                                                                                                                                                                                                |  |  |
| Type of Well: Oil Well X Gas Well Other                                      |                                                       |                                           | 001                                                                                                                                                                                                                                                                                                                                                                                                                                                                                                                                                                                                                                                                                                                                                                                                                                                                                                                                                                                                                                                                                                                                                                                                                                                                                                                                                                                                                                                                                                                                                                                                                                                                                                                                                                                                                                                                                                                                                                                                                                                                                                                            |  |  |
| 2. Name of Operator                                                          |                                                       | 9. OGRID                                  | Number                                                                                                                                                                                                                                                                                                                                                                                                                                                                                                                                                                                                                                                                                                                                                                                                                                                                                                                                                                                                                                                                                                                                                                                                                                                                                                                                                                                                                                                                                                                                                                                                                                                                                                                                                                                                                                                                                                                                                                                                                                                                                                                         |  |  |
| CIMAREX ENERGY CO. OF CO.                                                    | LORADO                                                | 162683                                    |                                                                                                                                                                                                                                                                                                                                                                                                                                                                                                                                                                                                                                                                                                                                                                                                                                                                                                                                                                                                                                                                                                                                                                                                                                                                                                                                                                                                                                                                                                                                                                                                                                                                                                                                                                                                                                                                                                                                                                                                                                                                                                                                |  |  |
| 3. Address of Operator                                                       |                                                       |                                           | 10. Pool name or Wildcat                                                                                                                                                                                                                                                                                                                                                                                                                                                                                                                                                                                                                                                                                                                                                                                                                                                                                                                                                                                                                                                                                                                                                                                                                                                                                                                                                                                                                                                                                                                                                                                                                                                                                                                                                                                                                                                                                                                                                                                                                                                                                                       |  |  |
| 600 N. MARIENFELD, SUITE 600, MIDLAND, TEXAS 79701                           |                                                       |                                           | EMPIRE; MORROW, SOUTH                                                                                                                                                                                                                                                                                                                                                                                                                                                                                                                                                                                                                                                                                                                                                                                                                                                                                                                                                                                                                                                                                                                                                                                                                                                                                                                                                                                                                                                                                                                                                                                                                                                                                                                                                                                                                                                                                                                                                                                                                                                                                                          |  |  |
| 4. Well Location                                                             |                                                       |                                           | · · · · · ·                                                                                                                                                                                                                                                                                                                                                                                                                                                                                                                                                                                                                                                                                                                                                                                                                                                                                                                                                                                                                                                                                                                                                                                                                                                                                                                                                                                                                                                                                                                                                                                                                                                                                                                                                                                                                                                                                                                                                                                                                                                                                                                    |  |  |
| Unit Letter P: 13                                                            | S10 feet from the SOUTH line                          | and 660 feet from the                     | EAST line                                                                                                                                                                                                                                                                                                                                                                                                                                                                                                                                                                                                                                                                                                                                                                                                                                                                                                                                                                                                                                                                                                                                                                                                                                                                                                                                                                                                                                                                                                                                                                                                                                                                                                                                                                                                                                                                                                                                                                                                                                                                                                                      |  |  |
| Section 19                                                                   | Township 17S Ran                                      |                                           |                                                                                                                                                                                                                                                                                                                                                                                                                                                                                                                                                                                                                                                                                                                                                                                                                                                                                                                                                                                                                                                                                                                                                                                                                                                                                                                                                                                                                                                                                                                                                                                                                                                                                                                                                                                                                                                                                                                                                                                                                                                                                                                                |  |  |
| Section 19                                                                   | 11. Elevation (Show whether DR, RKI                   |                                           | County                                                                                                                                                                                                                                                                                                                                                                                                                                                                                                                                                                                                                                                                                                                                                                                                                                                                                                                                                                                                                                                                                                                                                                                                                                                                                                                                                                                                                                                                                                                                                                                                                                                                                                                                                                                                                                                                                                                                                                                                                                                                                                                         |  |  |
|                                                                              | 3,655' - GR                                           | 5, K1, GK, etc.)                          |                                                                                                                                                                                                                                                                                                                                                                                                                                                                                                                                                                                                                                                                                                                                                                                                                                                                                                                                                                                                                                                                                                                                                                                                                                                                                                                                                                                                                                                                                                                                                                                                                                                                                                                                                                                                                                                                                                                                                                                                                                                                                                                                |  |  |
| ***************************************                                      |                                                       | •                                         |                                                                                                                                                                                                                                                                                                                                                                                                                                                                                                                                                                                                                                                                                                                                                                                                                                                                                                                                                                                                                                                                                                                                                                                                                                                                                                                                                                                                                                                                                                                                                                                                                                                                                                                                                                                                                                                                                                                                                                                                                                                                                                                                |  |  |
| 12 01 1                                                                      | A                                                     | CNI 41 D                                  | 0.4 D /                                                                                                                                                                                                                                                                                                                                                                                                                                                                                                                                                                                                                                                                                                                                                                                                                                                                                                                                                                                                                                                                                                                                                                                                                                                                                                                                                                                                                                                                                                                                                                                                                                                                                                                                                                                                                                                                                                                                                                                                                                                                                                                        |  |  |
| 12. Check                                                                    | Appropriate Box to Indicate Natur                     | e of Notice, Report or C                  | Other Data                                                                                                                                                                                                                                                                                                                                                                                                                                                                                                                                                                                                                                                                                                                                                                                                                                                                                                                                                                                                                                                                                                                                                                                                                                                                                                                                                                                                                                                                                                                                                                                                                                                                                                                                                                                                                                                                                                                                                                                                                                                                                                                     |  |  |
| NOTICE OF IN                                                                 | ITENTION TO:                                          | CLIDGEOLIEN.                              | T REPORT OF:                                                                                                                                                                                                                                                                                                                                                                                                                                                                                                                                                                                                                                                                                                                                                                                                                                                                                                                                                                                                                                                                                                                                                                                                                                                                                                                                                                                                                                                                                                                                                                                                                                                                                                                                                                                                                                                                                                                                                                                                                                                                                                                   |  |  |
|                                                                              |                                                       |                                           |                                                                                                                                                                                                                                                                                                                                                                                                                                                                                                                                                                                                                                                                                                                                                                                                                                                                                                                                                                                                                                                                                                                                                                                                                                                                                                                                                                                                                                                                                                                                                                                                                                                                                                                                                                                                                                                                                                                                                                                                                                                                                                                                |  |  |
| <u> </u>                                                                     | PERFORM REMEDIAL WORK PLUG AND ABANDON X REMEDIAL WOR |                                           | <del>_</del>                                                                                                                                                                                                                                                                                                                                                                                                                                                                                                                                                                                                                                                                                                                                                                                                                                                                                                                                                                                                                                                                                                                                                                                                                                                                                                                                                                                                                                                                                                                                                                                                                                                                                                                                                                                                                                                                                                                                                                                                                                                                                                                   |  |  |
| TEMPORARILY ABANDON   DIVINOR ALTER CACINO                                   |                                                       | MMENCE DRILLING OPNS                      | S.☐ P AND A                                                                                                                                                                                                                                                                                                                                                                                                                                                                                                                                                                                                                                                                                                                                                                                                                                                                                                                                                                                                                                                                                                                                                                                                                                                                                                                                                                                                                                                                                                                                                                                                                                                                                                                                                                                                                                                                                                                                                                                                                                                                                                                    |  |  |
| PULL OR ALTER CASING                                                         | MULTIPLE COMPL                                        | SING/CEMENT JOB                           |                                                                                                                                                                                                                                                                                                                                                                                                                                                                                                                                                                                                                                                                                                                                                                                                                                                                                                                                                                                                                                                                                                                                                                                                                                                                                                                                                                                                                                                                                                                                                                                                                                                                                                                                                                                                                                                                                                                                                                                                                                                                                                                                |  |  |
| DOWNHOLE COMMINGLE                                                           |                                                       | ł                                         |                                                                                                                                                                                                                                                                                                                                                                                                                                                                                                                                                                                                                                                                                                                                                                                                                                                                                                                                                                                                                                                                                                                                                                                                                                                                                                                                                                                                                                                                                                                                                                                                                                                                                                                                                                                                                                                                                                                                                                                                                                                                                                                                |  |  |
| OTHER:                                                                       |                                                       | HER:                                      |                                                                                                                                                                                                                                                                                                                                                                                                                                                                                                                                                                                                                                                                                                                                                                                                                                                                                                                                                                                                                                                                                                                                                                                                                                                                                                                                                                                                                                                                                                                                                                                                                                                                                                                                                                                                                                                                                                                                                                                                                                                                                                                                |  |  |
|                                                                              | pleted operations. (Clearly state all perting         |                                           | ent dates, including estimated date                                                                                                                                                                                                                                                                                                                                                                                                                                                                                                                                                                                                                                                                                                                                                                                                                                                                                                                                                                                                                                                                                                                                                                                                                                                                                                                                                                                                                                                                                                                                                                                                                                                                                                                                                                                                                                                                                                                                                                                                                                                                                            |  |  |
|                                                                              | ork). SEE RULE 19.15.7.14 NMAC. For                   |                                           |                                                                                                                                                                                                                                                                                                                                                                                                                                                                                                                                                                                                                                                                                                                                                                                                                                                                                                                                                                                                                                                                                                                                                                                                                                                                                                                                                                                                                                                                                                                                                                                                                                                                                                                                                                                                                                                                                                                                                                                                                                                                                                                                |  |  |
| proposed completion or rec                                                   |                                                       | n wampie completions. 11                  | tuen wendere diagram or                                                                                                                                                                                                                                                                                                                                                                                                                                                                                                                                                                                                                                                                                                                                                                                                                                                                                                                                                                                                                                                                                                                                                                                                                                                                                                                                                                                                                                                                                                                                                                                                                                                                                                                                                                                                                                                                                                                                                                                                                                                                                                        |  |  |
|                                                                              | 0'; PUMP 30 SXS. CMT. @ 10,580'-10                    | 380' (T/MRRW): CIRC W                     | ELL W/ PXA MUD.                                                                                                                                                                                                                                                                                                                                                                                                                                                                                                                                                                                                                                                                                                                                                                                                                                                                                                                                                                                                                                                                                                                                                                                                                                                                                                                                                                                                                                                                                                                                                                                                                                                                                                                                                                                                                                                                                                                                                                                                                                                                                                                |  |  |
| 2) PUMP 30 SXS. CMT. @ 8                                                     | 3.082'-7.902' (DV TOOL).                              |                                           |                                                                                                                                                                                                                                                                                                                                                                                                                                                                                                                                                                                                                                                                                                                                                                                                                                                                                                                                                                                                                                                                                                                                                                                                                                                                                                                                                                                                                                                                                                                                                                                                                                                                                                                                                                                                                                                                                                                                                                                                                                                                                                                                |  |  |
|                                                                              | 7,327'-7,157' (T/ WC.); WOC X TAG C                   | MT. PLUG.                                 | RECEIVED                                                                                                                                                                                                                                                                                                                                                                                                                                                                                                                                                                                                                                                                                                                                                                                                                                                                                                                                                                                                                                                                                                                                                                                                                                                                                                                                                                                                                                                                                                                                                                                                                                                                                                                                                                                                                                                                                                                                                                                                                                                                                                                       |  |  |
| 4) PUMP 25 SXS. CMT. @ 5,981'-5,821' (T/ABO).                                |                                                       |                                           |                                                                                                                                                                                                                                                                                                                                                                                                                                                                                                                                                                                                                                                                                                                                                                                                                                                                                                                                                                                                                                                                                                                                                                                                                                                                                                                                                                                                                                                                                                                                                                                                                                                                                                                                                                                                                                                                                                                                                                                                                                                                                                                                |  |  |
| 5) PUMP 25 SXS, CMT. @ 4,572'-4,432' (9-5/8" CSG.SHOE); WOC X TAG CMT        |                                                       |                                           | DEC 3 0 2013                                                                                                                                                                                                                                                                                                                                                                                                                                                                                                                                                                                                                                                                                                                                                                                                                                                                                                                                                                                                                                                                                                                                                                                                                                                                                                                                                                                                                                                                                                                                                                                                                                                                                                                                                                                                                                                                                                                                                                                                                                                                                                                   |  |  |
| 6) CUT X PULL 5-1/2" CSG. @ +/-3,000'.                                       |                                                       |                                           | DEC 3 0 E019                                                                                                                                                                                                                                                                                                                                                                                                                                                                                                                                                                                                                                                                                                                                                                                                                                                                                                                                                                                                                                                                                                                                                                                                                                                                                                                                                                                                                                                                                                                                                                                                                                                                                                                                                                                                                                                                                                                                                                                                                                                                                                                   |  |  |
| 7) PUMP 40 SXS. CMT. @ 3,065'-2,935' (5-1/2" CSG.STUB); WOC X TAG CMT. PLUG. |                                                       |                                           |                                                                                                                                                                                                                                                                                                                                                                                                                                                                                                                                                                                                                                                                                                                                                                                                                                                                                                                                                                                                                                                                                                                                                                                                                                                                                                                                                                                                                                                                                                                                                                                                                                                                                                                                                                                                                                                                                                                                                                                                                                                                                                                                |  |  |
| 0) 10.11 00 01.11 (1) 11.11 00)                                              |                                                       |                                           |                                                                                                                                                                                                                                                                                                                                                                                                                                                                                                                                                                                                                                                                                                                                                                                                                                                                                                                                                                                                                                                                                                                                                                                                                                                                                                                                                                                                                                                                                                                                                                                                                                                                                                                                                                                                                                                                                                                                                                                                                                                                                                                                |  |  |
|                                                                              | 675'-475' (13-3/8" CSG. SHOE); WOC                    | X TAG CMT. PLUG.                          |                                                                                                                                                                                                                                                                                                                                                                                                                                                                                                                                                                                                                                                                                                                                                                                                                                                                                                                                                                                                                                                                                                                                                                                                                                                                                                                                                                                                                                                                                                                                                                                                                                                                                                                                                                                                                                                                                                                                                                                                                                                                                                                                |  |  |
| 10) CIRC. 25 SXS. CMT. @ 6                                                   |                                                       |                                           |                                                                                                                                                                                                                                                                                                                                                                                                                                                                                                                                                                                                                                                                                                                                                                                                                                                                                                                                                                                                                                                                                                                                                                                                                                                                                                                                                                                                                                                                                                                                                                                                                                                                                                                                                                                                                                                                                                                                                                                                                                                                                                                                |  |  |
| 11) DIG OUT X CUT OFF W                                                      | ELLHEAD 3' B.G.L.; WELD ON STEE                       | L PLATE TO CSGS. X INS                    | STALL DRY HOLE MARKER.                                                                                                                                                                                                                                                                                                                                                                                                                                                                                                                                                                                                                                                                                                                                                                                                                                                                                                                                                                                                                                                                                                                                                                                                                                                                                                                                                                                                                                                                                                                                                                                                                                                                                                                                                                                                                                                                                                                                                                                                                                                                                                         |  |  |
| DUDING THE BROCEDING                                                         | WE DIAN TO HER THE OLOGED LO                          | OD CHOTEN MITH A CT                       |                                                                                                                                                                                                                                                                                                                                                                                                                                                                                                                                                                                                                                                                                                                                                                                                                                                                                                                                                                                                                                                                                                                                                                                                                                                                                                                                                                                                                                                                                                                                                                                                                                                                                                                                                                                                                                                                                                                                                                                                                                                                                                                                |  |  |
|                                                                              | WE PLAN TO USE THE CLOSED-LC                          |                                           | EEL TANK AND HAUL                                                                                                                                                                                                                                                                                                                                                                                                                                                                                                                                                                                                                                                                                                                                                                                                                                                                                                                                                                                                                                                                                                                                                                                                                                                                                                                                                                                                                                                                                                                                                                                                                                                                                                                                                                                                                                                                                                                                                                                                                                                                                                              |  |  |
| -                                                                            | RED DISPOSAL, PER OCD RUNLE 19                        |                                           |                                                                                                                                                                                                                                                                                                                                                                                                                                                                                                                                                                                                                                                                                                                                                                                                                                                                                                                                                                                                                                                                                                                                                                                                                                                                                                                                                                                                                                                                                                                                                                                                                                                                                                                                                                                                                                                                                                                                                                                                                                                                                                                                |  |  |
| CONDITIONS OF APPROVAL ATTAC                                                 | CHED                                                  | Approve                                   | ed for plugging of well bore only                                                                                                                                                                                                                                                                                                                                                                                                                                                                                                                                                                                                                                                                                                                                                                                                                                                                                                                                                                                                                                                                                                                                                                                                                                                                                                                                                                                                                                                                                                                                                                                                                                                                                                                                                                                                                                                                                                                                                                                                                                                                                              |  |  |
|                                                                              |                                                       | - inclint                                 | Hilliogr board to an a                                                                                                                                                                                                                                                                                                                                                                                                                                                                                                                                                                                                                                                                                                                                                                                                                                                                                                                                                                                                                                                                                                                                                                                                                                                                                                                                                                                                                                                                                                                                                                                                                                                                                                                                                                                                                                                                                                                                                                                                                                                                                                         |  |  |
| Approval Granted providing wo                                                | rk is                                                 |                                           | av be found at OCD Will pr                                                                                                                                                                                                                                                                                                                                                                                                                                                                                                                                                                                                                                                                                                                                                                                                                                                                                                                                                                                                                                                                                                                                                                                                                                                                                                                                                                                                                                                                                                                                                                                                                                                                                                                                                                                                                                                                                                                                                                                                                                                                                                     |  |  |
| Completed by                                                                 | Rig Release Date:                                     | Forms, w                                  | ww.cmnrd.state.nm.us/ocd.                                                                                                                                                                                                                                                                                                                                                                                                                                                                                                                                                                                                                                                                                                                                                                                                                                                                                                                                                                                                                                                                                                                                                                                                                                                                                                                                                                                                                                                                                                                                                                                                                                                                                                                                                                                                                                                                                                                                                                                                                                                                                                      |  |  |
| Jan 2, 20                                                                    | 115                                                   |                                           | The state of the s |  |  |
|                                                                              |                                                       |                                           |                                                                                                                                                                                                                                                                                                                                                                                                                                                                                                                                                                                                                                                                                                                                                                                                                                                                                                                                                                                                                                                                                                                                                                                                                                                                                                                                                                                                                                                                                                                                                                                                                                                                                                                                                                                                                                                                                                                                                                                                                                                                                                                                |  |  |
| I hereby certify that the information                                        | above is true and complete to the best of             | my knowledge and belief.                  | ·                                                                                                                                                                                                                                                                                                                                                                                                                                                                                                                                                                                                                                                                                                                                                                                                                                                                                                                                                                                                                                                                                                                                                                                                                                                                                                                                                                                                                                                                                                                                                                                                                                                                                                                                                                                                                                                                                                                                                                                                                                                                                                                              |  |  |
| 4 )                                                                          | $\langle \Delta \rangle / Q$                          | "                                         |                                                                                                                                                                                                                                                                                                                                                                                                                                                                                                                                                                                                                                                                                                                                                                                                                                                                                                                                                                                                                                                                                                                                                                                                                                                                                                                                                                                                                                                                                                                                                                                                                                                                                                                                                                                                                                                                                                                                                                                                                                                                                                                                |  |  |
| SIGNATURE Que                                                                | TITLE: AGE                                            |                                           | DATE: 12/28/13                                                                                                                                                                                                                                                                                                                                                                                                                                                                                                                                                                                                                                                                                                                                                                                                                                                                                                                                                                                                                                                                                                                                                                                                                                                                                                                                                                                                                                                                                                                                                                                                                                                                                                                                                                                                                                                                                                                                                                                                                                                                                                                 |  |  |
| Type or print name: DAVID A. E.                                              | YLER > E-mail.address: DEYLE                          | R@MILAGRO-RES.COM                         | PHONE: 432,687.3033                                                                                                                                                                                                                                                                                                                                                                                                                                                                                                                                                                                                                                                                                                                                                                                                                                                                                                                                                                                                                                                                                                                                                                                                                                                                                                                                                                                                                                                                                                                                                                                                                                                                                                                                                                                                                                                                                                                                                                                                                                                                                                            |  |  |
| For State Use Only                                                           |                                                       |                                           |                                                                                                                                                                                                                                                                                                                                                                                                                                                                                                                                                                                                                                                                                                                                                                                                                                                                                                                                                                                                                                                                                                                                                                                                                                                                                                                                                                                                                                                                                                                                                                                                                                                                                                                                                                                                                                                                                                                                                                                                                                                                                                                                |  |  |