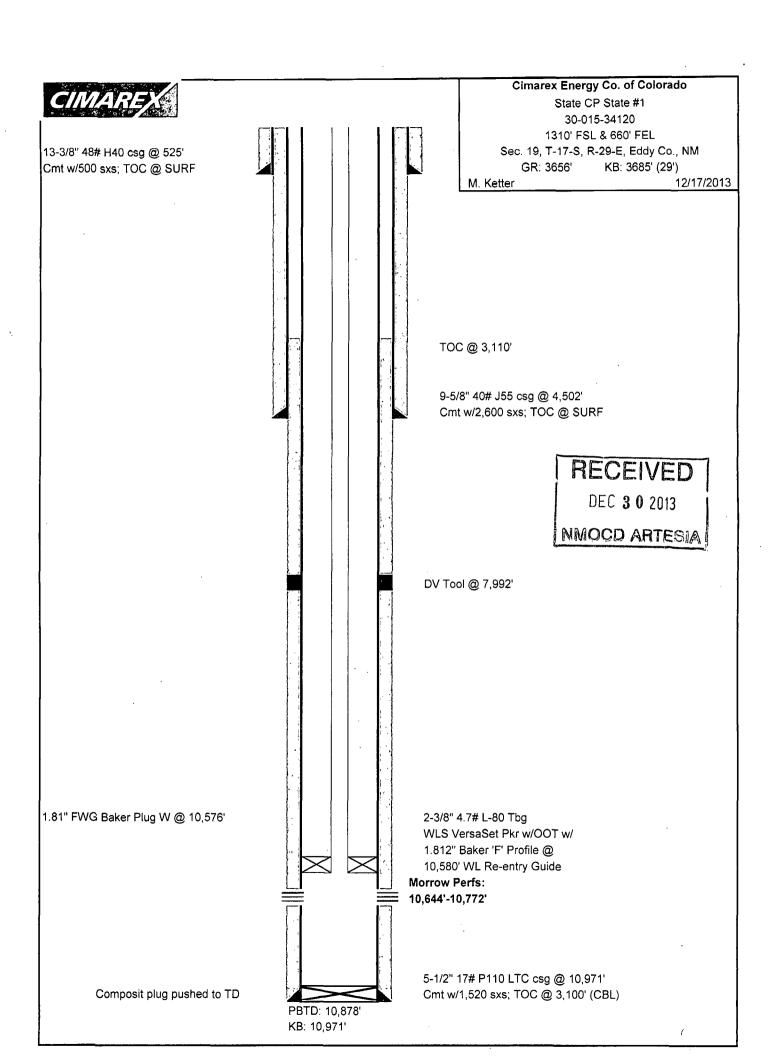

| Submit I Copy To Appropriate District                                        | State of New Mexico                                   | )                                         | Form C-103                                                                                                                                                                                                                                                                                                                                                                                                                                                                                                                                                                                                                                                                                                                                                                                                                                                                                                                                                                                                                                                                                                                                                                                                                                                                                                                                                                                                                                                                                                                                                                                                                                                                                                                                                                                                                                                                                                                                                                                                                                                                                                                     |  |  |
|------------------------------------------------------------------------------|-------------------------------------------------------|-------------------------------------------|--------------------------------------------------------------------------------------------------------------------------------------------------------------------------------------------------------------------------------------------------------------------------------------------------------------------------------------------------------------------------------------------------------------------------------------------------------------------------------------------------------------------------------------------------------------------------------------------------------------------------------------------------------------------------------------------------------------------------------------------------------------------------------------------------------------------------------------------------------------------------------------------------------------------------------------------------------------------------------------------------------------------------------------------------------------------------------------------------------------------------------------------------------------------------------------------------------------------------------------------------------------------------------------------------------------------------------------------------------------------------------------------------------------------------------------------------------------------------------------------------------------------------------------------------------------------------------------------------------------------------------------------------------------------------------------------------------------------------------------------------------------------------------------------------------------------------------------------------------------------------------------------------------------------------------------------------------------------------------------------------------------------------------------------------------------------------------------------------------------------------------|--|--|
| Office<br><u>District 1</u> – (575) 393-6161                                 | Energy, Minerals and Natural F                        | Resources                                 | Revised August 1, 2011                                                                                                                                                                                                                                                                                                                                                                                                                                                                                                                                                                                                                                                                                                                                                                                                                                                                                                                                                                                                                                                                                                                                                                                                                                                                                                                                                                                                                                                                                                                                                                                                                                                                                                                                                                                                                                                                                                                                                                                                                                                                                                         |  |  |
| 1625 N. French Dr., Hobbs, NM 88240                                          |                                                       |                                           | WELL API NO.                                                                                                                                                                                                                                                                                                                                                                                                                                                                                                                                                                                                                                                                                                                                                                                                                                                                                                                                                                                                                                                                                                                                                                                                                                                                                                                                                                                                                                                                                                                                                                                                                                                                                                                                                                                                                                                                                                                                                                                                                                                                                                                   |  |  |
| District II - (575) 748-1283                                                 | OIL CONSERVATION DI                                   | V 1 3 11 11 11 11 11 11 11 11 11 11 11 11 | 30-015-34120                                                                                                                                                                                                                                                                                                                                                                                                                                                                                                                                                                                                                                                                                                                                                                                                                                                                                                                                                                                                                                                                                                                                                                                                                                                                                                                                                                                                                                                                                                                                                                                                                                                                                                                                                                                                                                                                                                                                                                                                                                                                                                                   |  |  |
| 811 S. First St., Artesia, NM 88210<br><u>District III</u> – (505) 334-6178  | 1220 South St. Francis                                | D <sub>m</sub>   5. Indicate              | Type of Lease                                                                                                                                                                                                                                                                                                                                                                                                                                                                                                                                                                                                                                                                                                                                                                                                                                                                                                                                                                                                                                                                                                                                                                                                                                                                                                                                                                                                                                                                                                                                                                                                                                                                                                                                                                                                                                                                                                                                                                                                                                                                                                                  |  |  |
| 1000 Rio Brazos Rd., Aztec, NM 87410                                         |                                                       | 31 <i>H</i>                               | STATE X FEE                                                                                                                                                                                                                                                                                                                                                                                                                                                                                                                                                                                                                                                                                                                                                                                                                                                                                                                                                                                                                                                                                                                                                                                                                                                                                                                                                                                                                                                                                                                                                                                                                                                                                                                                                                                                                                                                                                                                                                                                                                                                                                                    |  |  |
| District IV - (505) 476-3460                                                 | Santa Fe, NM 87505                                    | 6. State Oi                               | I & Gas Lease No.                                                                                                                                                                                                                                                                                                                                                                                                                                                                                                                                                                                                                                                                                                                                                                                                                                                                                                                                                                                                                                                                                                                                                                                                                                                                                                                                                                                                                                                                                                                                                                                                                                                                                                                                                                                                                                                                                                                                                                                                                                                                                                              |  |  |
| 1220 S. St. Francis Dr., Santa Fe, NM<br>87505                               | ·                                                     |                                           |                                                                                                                                                                                                                                                                                                                                                                                                                                                                                                                                                                                                                                                                                                                                                                                                                                                                                                                                                                                                                                                                                                                                                                                                                                                                                                                                                                                                                                                                                                                                                                                                                                                                                                                                                                                                                                                                                                                                                                                                                                                                                                                                |  |  |
|                                                                              | ICES AND REPORTS ON WELLS                             | 7. Lease N                                | ame or Unit Agreement Name                                                                                                                                                                                                                                                                                                                                                                                                                                                                                                                                                                                                                                                                                                                                                                                                                                                                                                                                                                                                                                                                                                                                                                                                                                                                                                                                                                                                                                                                                                                                                                                                                                                                                                                                                                                                                                                                                                                                                                                                                                                                                                     |  |  |
| (DO NOT USE THIS FORM FOR PROPC                                              | SALS TO DRILL OR TO DEEPEN OR PLUG BA                 | ACK TO A                                  | <i>y</i>                                                                                                                                                                                                                                                                                                                                                                                                                                                                                                                                                                                                                                                                                                                                                                                                                                                                                                                                                                                                                                                                                                                                                                                                                                                                                                                                                                                                                                                                                                                                                                                                                                                                                                                                                                                                                                                                                                                                                                                                                                                                                                                       |  |  |
|                                                                              | CATION FOR PERMIT" (FORM C-101) FOR SU                | CP STATE                                  | COM                                                                                                                                                                                                                                                                                                                                                                                                                                                                                                                                                                                                                                                                                                                                                                                                                                                                                                                                                                                                                                                                                                                                                                                                                                                                                                                                                                                                                                                                                                                                                                                                                                                                                                                                                                                                                                                                                                                                                                                                                                                                                                                            |  |  |
| PROPOSALS.)                                                                  | Con Wall Other                                        | 8. Well Nu                                |                                                                                                                                                                                                                                                                                                                                                                                                                                                                                                                                                                                                                                                                                                                                                                                                                                                                                                                                                                                                                                                                                                                                                                                                                                                                                                                                                                                                                                                                                                                                                                                                                                                                                                                                                                                                                                                                                                                                                                                                                                                                                                                                |  |  |
| Type of Well: Oil Well X Gas Well Other                                      |                                                       |                                           | 001                                                                                                                                                                                                                                                                                                                                                                                                                                                                                                                                                                                                                                                                                                                                                                                                                                                                                                                                                                                                                                                                                                                                                                                                                                                                                                                                                                                                                                                                                                                                                                                                                                                                                                                                                                                                                                                                                                                                                                                                                                                                                                                            |  |  |
| 2. Name of Operator                                                          |                                                       | 9. OGRID                                  | Number                                                                                                                                                                                                                                                                                                                                                                                                                                                                                                                                                                                                                                                                                                                                                                                                                                                                                                                                                                                                                                                                                                                                                                                                                                                                                                                                                                                                                                                                                                                                                                                                                                                                                                                                                                                                                                                                                                                                                                                                                                                                                                                         |  |  |
| CIMAREX ENERGY CO. OF CO.                                                    | LORADO                                                | 162683                                    |                                                                                                                                                                                                                                                                                                                                                                                                                                                                                                                                                                                                                                                                                                                                                                                                                                                                                                                                                                                                                                                                                                                                                                                                                                                                                                                                                                                                                                                                                                                                                                                                                                                                                                                                                                                                                                                                                                                                                                                                                                                                                                                                |  |  |
| 3. Address of Operator                                                       |                                                       |                                           | 10. Pool name or Wildcat                                                                                                                                                                                                                                                                                                                                                                                                                                                                                                                                                                                                                                                                                                                                                                                                                                                                                                                                                                                                                                                                                                                                                                                                                                                                                                                                                                                                                                                                                                                                                                                                                                                                                                                                                                                                                                                                                                                                                                                                                                                                                                       |  |  |
| 600 N. MARIENFELD, SUITE 600, MIDLAND, TEXAS 79701                           |                                                       |                                           | EMPIRE; MORROW, SOUTH                                                                                                                                                                                                                                                                                                                                                                                                                                                                                                                                                                                                                                                                                                                                                                                                                                                                                                                                                                                                                                                                                                                                                                                                                                                                                                                                                                                                                                                                                                                                                                                                                                                                                                                                                                                                                                                                                                                                                                                                                                                                                                          |  |  |
| 4. Well Location                                                             |                                                       |                                           | · · · · · ·                                                                                                                                                                                                                                                                                                                                                                                                                                                                                                                                                                                                                                                                                                                                                                                                                                                                                                                                                                                                                                                                                                                                                                                                                                                                                                                                                                                                                                                                                                                                                                                                                                                                                                                                                                                                                                                                                                                                                                                                                                                                                                                    |  |  |
| Unit Letter P: 13                                                            | S10 feet from the SOUTH line                          | and 660 feet from the                     | EAST line                                                                                                                                                                                                                                                                                                                                                                                                                                                                                                                                                                                                                                                                                                                                                                                                                                                                                                                                                                                                                                                                                                                                                                                                                                                                                                                                                                                                                                                                                                                                                                                                                                                                                                                                                                                                                                                                                                                                                                                                                                                                                                                      |  |  |
| Section 19                                                                   | Township 17S Ran                                      |                                           |                                                                                                                                                                                                                                                                                                                                                                                                                                                                                                                                                                                                                                                                                                                                                                                                                                                                                                                                                                                                                                                                                                                                                                                                                                                                                                                                                                                                                                                                                                                                                                                                                                                                                                                                                                                                                                                                                                                                                                                                                                                                                                                                |  |  |
| Section 19                                                                   | 11. Elevation (Show whether DR, RKI                   |                                           | County                                                                                                                                                                                                                                                                                                                                                                                                                                                                                                                                                                                                                                                                                                                                                                                                                                                                                                                                                                                                                                                                                                                                                                                                                                                                                                                                                                                                                                                                                                                                                                                                                                                                                                                                                                                                                                                                                                                                                                                                                                                                                                                         |  |  |
|                                                                              | 3,655' - GR                                           | 5, K1, GK, etc.)                          |                                                                                                                                                                                                                                                                                                                                                                                                                                                                                                                                                                                                                                                                                                                                                                                                                                                                                                                                                                                                                                                                                                                                                                                                                                                                                                                                                                                                                                                                                                                                                                                                                                                                                                                                                                                                                                                                                                                                                                                                                                                                                                                                |  |  |
| ***************************************                                      |                                                       | •                                         |                                                                                                                                                                                                                                                                                                                                                                                                                                                                                                                                                                                                                                                                                                                                                                                                                                                                                                                                                                                                                                                                                                                                                                                                                                                                                                                                                                                                                                                                                                                                                                                                                                                                                                                                                                                                                                                                                                                                                                                                                                                                                                                                |  |  |
| 12 01 1                                                                      | A                                                     | CNI 41 D                                  | 0.4 D /                                                                                                                                                                                                                                                                                                                                                                                                                                                                                                                                                                                                                                                                                                                                                                                                                                                                                                                                                                                                                                                                                                                                                                                                                                                                                                                                                                                                                                                                                                                                                                                                                                                                                                                                                                                                                                                                                                                                                                                                                                                                                                                        |  |  |
| 12. Check                                                                    | Appropriate Box to Indicate Natur                     | e of Notice, Report or C                  | Other Data                                                                                                                                                                                                                                                                                                                                                                                                                                                                                                                                                                                                                                                                                                                                                                                                                                                                                                                                                                                                                                                                                                                                                                                                                                                                                                                                                                                                                                                                                                                                                                                                                                                                                                                                                                                                                                                                                                                                                                                                                                                                                                                     |  |  |
| NOTICE OF IN                                                                 | ITENTION TO:                                          | CLIDGEOLIEN.                              | T REPORT OF:                                                                                                                                                                                                                                                                                                                                                                                                                                                                                                                                                                                                                                                                                                                                                                                                                                                                                                                                                                                                                                                                                                                                                                                                                                                                                                                                                                                                                                                                                                                                                                                                                                                                                                                                                                                                                                                                                                                                                                                                                                                                                                                   |  |  |
|                                                                              |                                                       |                                           |                                                                                                                                                                                                                                                                                                                                                                                                                                                                                                                                                                                                                                                                                                                                                                                                                                                                                                                                                                                                                                                                                                                                                                                                                                                                                                                                                                                                                                                                                                                                                                                                                                                                                                                                                                                                                                                                                                                                                                                                                                                                                                                                |  |  |
| <u> </u>                                                                     | PERFORM REMEDIAL WORK PLUG AND ABANDON X REMEDIAL WOR |                                           | <del>_</del>                                                                                                                                                                                                                                                                                                                                                                                                                                                                                                                                                                                                                                                                                                                                                                                                                                                                                                                                                                                                                                                                                                                                                                                                                                                                                                                                                                                                                                                                                                                                                                                                                                                                                                                                                                                                                                                                                                                                                                                                                                                                                                                   |  |  |
| TEMPORARILY ABANDON   DIVINOR ALTER CACINO                                   |                                                       | MMENCE DRILLING OPNS                      | S.☐ P AND A                                                                                                                                                                                                                                                                                                                                                                                                                                                                                                                                                                                                                                                                                                                                                                                                                                                                                                                                                                                                                                                                                                                                                                                                                                                                                                                                                                                                                                                                                                                                                                                                                                                                                                                                                                                                                                                                                                                                                                                                                                                                                                                    |  |  |
| PULL OR ALTER CASING                                                         | MULTIPLE COMPL                                        | SING/CEMENT JOB                           |                                                                                                                                                                                                                                                                                                                                                                                                                                                                                                                                                                                                                                                                                                                                                                                                                                                                                                                                                                                                                                                                                                                                                                                                                                                                                                                                                                                                                                                                                                                                                                                                                                                                                                                                                                                                                                                                                                                                                                                                                                                                                                                                |  |  |
| DOWNHOLE COMMINGLE                                                           |                                                       | ł                                         |                                                                                                                                                                                                                                                                                                                                                                                                                                                                                                                                                                                                                                                                                                                                                                                                                                                                                                                                                                                                                                                                                                                                                                                                                                                                                                                                                                                                                                                                                                                                                                                                                                                                                                                                                                                                                                                                                                                                                                                                                                                                                                                                |  |  |
| OTHER:                                                                       |                                                       | HER:                                      |                                                                                                                                                                                                                                                                                                                                                                                                                                                                                                                                                                                                                                                                                                                                                                                                                                                                                                                                                                                                                                                                                                                                                                                                                                                                                                                                                                                                                                                                                                                                                                                                                                                                                                                                                                                                                                                                                                                                                                                                                                                                                                                                |  |  |
|                                                                              | pleted operations. (Clearly state all perting         |                                           | ent dates, including estimated date                                                                                                                                                                                                                                                                                                                                                                                                                                                                                                                                                                                                                                                                                                                                                                                                                                                                                                                                                                                                                                                                                                                                                                                                                                                                                                                                                                                                                                                                                                                                                                                                                                                                                                                                                                                                                                                                                                                                                                                                                                                                                            |  |  |
|                                                                              | ork). SEE RULE 19.15.7.14 NMAC. For                   |                                           |                                                                                                                                                                                                                                                                                                                                                                                                                                                                                                                                                                                                                                                                                                                                                                                                                                                                                                                                                                                                                                                                                                                                                                                                                                                                                                                                                                                                                                                                                                                                                                                                                                                                                                                                                                                                                                                                                                                                                                                                                                                                                                                                |  |  |
| proposed completion or rec                                                   |                                                       | n wampie completions. 11                  | tuen wendere diagram or                                                                                                                                                                                                                                                                                                                                                                                                                                                                                                                                                                                                                                                                                                                                                                                                                                                                                                                                                                                                                                                                                                                                                                                                                                                                                                                                                                                                                                                                                                                                                                                                                                                                                                                                                                                                                                                                                                                                                                                                                                                                                                        |  |  |
|                                                                              | 0'; PUMP 30 SXS. CMT. @ 10,580'-10                    | 380' (T/MRRW): CIRC W                     | ELL W/ PXA MUD.                                                                                                                                                                                                                                                                                                                                                                                                                                                                                                                                                                                                                                                                                                                                                                                                                                                                                                                                                                                                                                                                                                                                                                                                                                                                                                                                                                                                                                                                                                                                                                                                                                                                                                                                                                                                                                                                                                                                                                                                                                                                                                                |  |  |
| 2) PUMP 30 SXS. CMT. @ 8                                                     | 3.082'-7.902' (DV TOOL).                              |                                           |                                                                                                                                                                                                                                                                                                                                                                                                                                                                                                                                                                                                                                                                                                                                                                                                                                                                                                                                                                                                                                                                                                                                                                                                                                                                                                                                                                                                                                                                                                                                                                                                                                                                                                                                                                                                                                                                                                                                                                                                                                                                                                                                |  |  |
|                                                                              | 7,327'-7,157' (T/ WC.); WOC X TAG C                   | MT. PLUG.                                 | RECEIVED                                                                                                                                                                                                                                                                                                                                                                                                                                                                                                                                                                                                                                                                                                                                                                                                                                                                                                                                                                                                                                                                                                                                                                                                                                                                                                                                                                                                                                                                                                                                                                                                                                                                                                                                                                                                                                                                                                                                                                                                                                                                                                                       |  |  |
| 4) PUMP 25 SXS. CMT. @ 5,981'-5,821' (T/ABO).                                |                                                       |                                           |                                                                                                                                                                                                                                                                                                                                                                                                                                                                                                                                                                                                                                                                                                                                                                                                                                                                                                                                                                                                                                                                                                                                                                                                                                                                                                                                                                                                                                                                                                                                                                                                                                                                                                                                                                                                                                                                                                                                                                                                                                                                                                                                |  |  |
| 5) PUMP 25 SXS, CMT. @ 4,572'-4,432' (9-5/8" CSG.SHOE); WOC X TAG CMT        |                                                       |                                           | DEC 3 0 2013                                                                                                                                                                                                                                                                                                                                                                                                                                                                                                                                                                                                                                                                                                                                                                                                                                                                                                                                                                                                                                                                                                                                                                                                                                                                                                                                                                                                                                                                                                                                                                                                                                                                                                                                                                                                                                                                                                                                                                                                                                                                                                                   |  |  |
| 6) CUT X PULL 5-1/2" CSG. @ +/-3,000'.                                       |                                                       |                                           | DEC 3 0 E019                                                                                                                                                                                                                                                                                                                                                                                                                                                                                                                                                                                                                                                                                                                                                                                                                                                                                                                                                                                                                                                                                                                                                                                                                                                                                                                                                                                                                                                                                                                                                                                                                                                                                                                                                                                                                                                                                                                                                                                                                                                                                                                   |  |  |
| 7) PUMP 40 SXS. CMT. @ 3,065'-2,935' (5-1/2" CSG.STUB); WOC X TAG CMT. PLUG. |                                                       |                                           |                                                                                                                                                                                                                                                                                                                                                                                                                                                                                                                                                                                                                                                                                                                                                                                                                                                                                                                                                                                                                                                                                                                                                                                                                                                                                                                                                                                                                                                                                                                                                                                                                                                                                                                                                                                                                                                                                                                                                                                                                                                                                                                                |  |  |
| 0) 10.11 00 01.11 (1) 11.11 00)                                              |                                                       |                                           |                                                                                                                                                                                                                                                                                                                                                                                                                                                                                                                                                                                                                                                                                                                                                                                                                                                                                                                                                                                                                                                                                                                                                                                                                                                                                                                                                                                                                                                                                                                                                                                                                                                                                                                                                                                                                                                                                                                                                                                                                                                                                                                                |  |  |
|                                                                              | 675'-475' (13-3/8" CSG. SHOE); WOC                    | X TAG CMT. PLUG.                          |                                                                                                                                                                                                                                                                                                                                                                                                                                                                                                                                                                                                                                                                                                                                                                                                                                                                                                                                                                                                                                                                                                                                                                                                                                                                                                                                                                                                                                                                                                                                                                                                                                                                                                                                                                                                                                                                                                                                                                                                                                                                                                                                |  |  |
| 10) CIRC. 25 SXS. CMT. @ 6                                                   |                                                       |                                           |                                                                                                                                                                                                                                                                                                                                                                                                                                                                                                                                                                                                                                                                                                                                                                                                                                                                                                                                                                                                                                                                                                                                                                                                                                                                                                                                                                                                                                                                                                                                                                                                                                                                                                                                                                                                                                                                                                                                                                                                                                                                                                                                |  |  |
| 11) DIG OUT X CUT OFF W                                                      | ELLHEAD 3' B.G.L.; WELD ON STEE                       | L PLATE TO CSGS. X INS                    | STALL DRY HOLE MARKER.                                                                                                                                                                                                                                                                                                                                                                                                                                                                                                                                                                                                                                                                                                                                                                                                                                                                                                                                                                                                                                                                                                                                                                                                                                                                                                                                                                                                                                                                                                                                                                                                                                                                                                                                                                                                                                                                                                                                                                                                                                                                                                         |  |  |
| DUDING THE BROCEDING                                                         | WE DIAN TO HER THE OLOGED LO                          | OD CHOTEN MITH A CT                       |                                                                                                                                                                                                                                                                                                                                                                                                                                                                                                                                                                                                                                                                                                                                                                                                                                                                                                                                                                                                                                                                                                                                                                                                                                                                                                                                                                                                                                                                                                                                                                                                                                                                                                                                                                                                                                                                                                                                                                                                                                                                                                                                |  |  |
|                                                                              | WE PLAN TO USE THE CLOSED-LC                          |                                           | EEL TANK AND HAUL                                                                                                                                                                                                                                                                                                                                                                                                                                                                                                                                                                                                                                                                                                                                                                                                                                                                                                                                                                                                                                                                                                                                                                                                                                                                                                                                                                                                                                                                                                                                                                                                                                                                                                                                                                                                                                                                                                                                                                                                                                                                                                              |  |  |
| -                                                                            | RED DISPOSAL, PER OCD RUNLE 19                        |                                           |                                                                                                                                                                                                                                                                                                                                                                                                                                                                                                                                                                                                                                                                                                                                                                                                                                                                                                                                                                                                                                                                                                                                                                                                                                                                                                                                                                                                                                                                                                                                                                                                                                                                                                                                                                                                                                                                                                                                                                                                                                                                                                                                |  |  |
| CONDITIONS OF APPROVAL ATTAC                                                 | CHED                                                  | Approve                                   | ed for plugging of well bore only                                                                                                                                                                                                                                                                                                                                                                                                                                                                                                                                                                                                                                                                                                                                                                                                                                                                                                                                                                                                                                                                                                                                                                                                                                                                                                                                                                                                                                                                                                                                                                                                                                                                                                                                                                                                                                                                                                                                                                                                                                                                                              |  |  |
|                                                                              |                                                       | - inclint                                 | Hilliogr board to an a                                                                                                                                                                                                                                                                                                                                                                                                                                                                                                                                                                                                                                                                                                                                                                                                                                                                                                                                                                                                                                                                                                                                                                                                                                                                                                                                                                                                                                                                                                                                                                                                                                                                                                                                                                                                                                                                                                                                                                                                                                                                                                         |  |  |
| Approval Granted providing wo                                                | rk is                                                 |                                           | av be found at OCD Will pr                                                                                                                                                                                                                                                                                                                                                                                                                                                                                                                                                                                                                                                                                                                                                                                                                                                                                                                                                                                                                                                                                                                                                                                                                                                                                                                                                                                                                                                                                                                                                                                                                                                                                                                                                                                                                                                                                                                                                                                                                                                                                                     |  |  |
| Completed by                                                                 | Rig Release Date:                                     | Forms, w                                  | ww.cmnrd.state.nm.us/ocd.                                                                                                                                                                                                                                                                                                                                                                                                                                                                                                                                                                                                                                                                                                                                                                                                                                                                                                                                                                                                                                                                                                                                                                                                                                                                                                                                                                                                                                                                                                                                                                                                                                                                                                                                                                                                                                                                                                                                                                                                                                                                                                      |  |  |
| Jan 2, 20                                                                    | 115                                                   |                                           | The state of the s |  |  |
|                                                                              |                                                       |                                           |                                                                                                                                                                                                                                                                                                                                                                                                                                                                                                                                                                                                                                                                                                                                                                                                                                                                                                                                                                                                                                                                                                                                                                                                                                                                                                                                                                                                                                                                                                                                                                                                                                                                                                                                                                                                                                                                                                                                                                                                                                                                                                                                |  |  |
| I hereby certify that the information                                        | above is true and complete to the best of             | my knowledge and belief.                  | ·                                                                                                                                                                                                                                                                                                                                                                                                                                                                                                                                                                                                                                                                                                                                                                                                                                                                                                                                                                                                                                                                                                                                                                                                                                                                                                                                                                                                                                                                                                                                                                                                                                                                                                                                                                                                                                                                                                                                                                                                                                                                                                                              |  |  |
| 4 )                                                                          | $\langle \Delta \rangle / Q$                          | "                                         |                                                                                                                                                                                                                                                                                                                                                                                                                                                                                                                                                                                                                                                                                                                                                                                                                                                                                                                                                                                                                                                                                                                                                                                                                                                                                                                                                                                                                                                                                                                                                                                                                                                                                                                                                                                                                                                                                                                                                                                                                                                                                                                                |  |  |
| SIGNATURE Que                                                                | TITLE: AGE                                            |                                           | DATE: 12/28/13                                                                                                                                                                                                                                                                                                                                                                                                                                                                                                                                                                                                                                                                                                                                                                                                                                                                                                                                                                                                                                                                                                                                                                                                                                                                                                                                                                                                                                                                                                                                                                                                                                                                                                                                                                                                                                                                                                                                                                                                                                                                                                                 |  |  |
| Type or print name: DAVID A. E.                                              | YLER > E-mail.address: DEYLE                          | R@MILAGRO-RES.COM                         | PHONE: 432,687.3033                                                                                                                                                                                                                                                                                                                                                                                                                                                                                                                                                                                                                                                                                                                                                                                                                                                                                                                                                                                                                                                                                                                                                                                                                                                                                                                                                                                                                                                                                                                                                                                                                                                                                                                                                                                                                                                                                                                                                                                                                                                                                                            |  |  |
| For State Use Only                                                           |                                                       |                                           |                                                                                                                                                                                                                                                                                                                                                                                                                                                                                                                                                                                                                                                                                                                                                                                                                                                                                                                                                                                                                                                                                                                                                                                                                                                                                                                                                                                                                                                                                                                                                                                                                                                                                                                                                                                                                                                                                                                                                                                                                                                                                                                                |  |  |