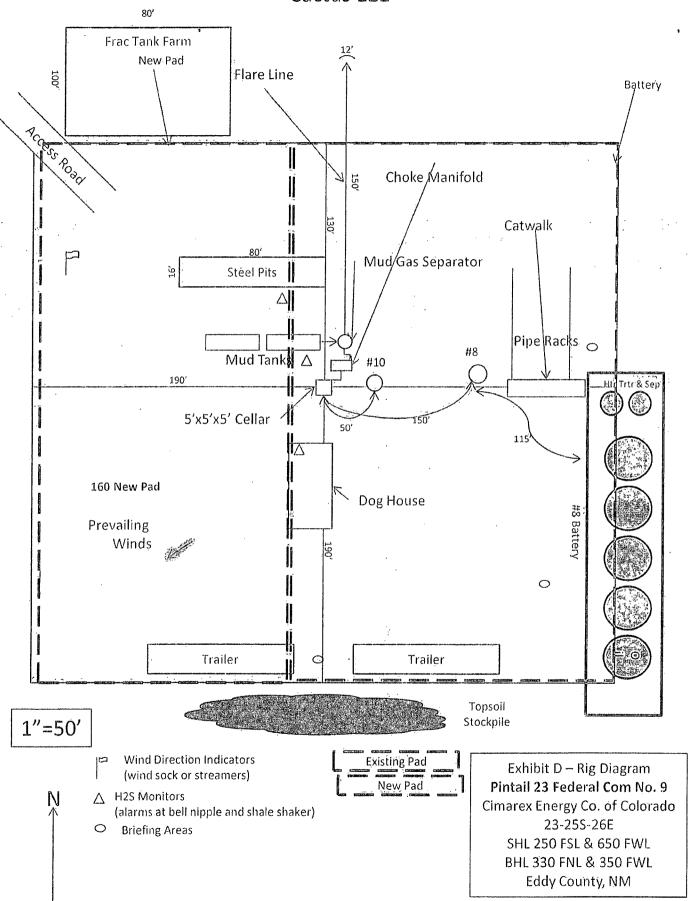

Exhibit D-1
Production Facilities Layout Diagram
Pintail 23 Federal Com No. 9
Cimarex Energy Co. of Colorado
23-25S-26E
SHL 250 FSL & 650 FWL
BHL 330 FNL & 350 FWL
Eddy County, NM