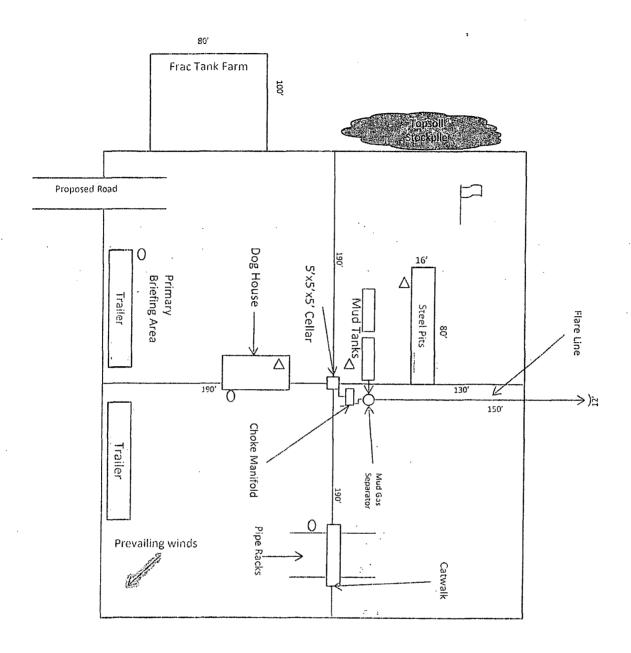

Cimarex Energy Inc. respectfully requests approval to change the rig layout as indicated on the attached diagram.

Cimarex is proposing a 380' X 320' drilling pad in order to accommodate the rig requirements.

Title 18 U.S.C. Section 1001 and Title 43 U.S.C. Section 1212, make it a crime for any person knowingly and willfully to make to any department or agency of the United

Exhibit D – Rig Diagram

Merak 7 Federal 2