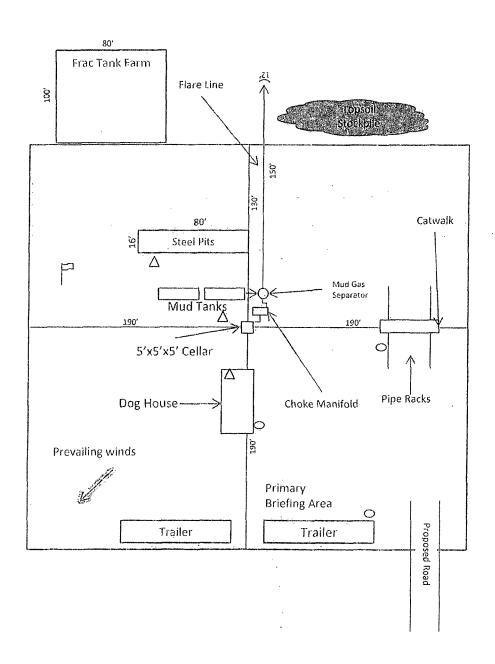

Exhibit D — Rig Diagram

Merak 7 Federal 3

Cimarex Energy Co. of Colorado
7-17S-30E

SHL 2310 FSL & 330 FEL

BHL 2310 FSL & 330 FEL

Eddy County, NM

Exhibit D-1
Interim Reclamation Diagram
Merak 7 Federal 3
Cimarex Energy Co. of Colorado
7-17S-30E
SHL 2310 FSL & 330 FEL
BHL 2310 FSL & 330 FEL
Eddy County, NM