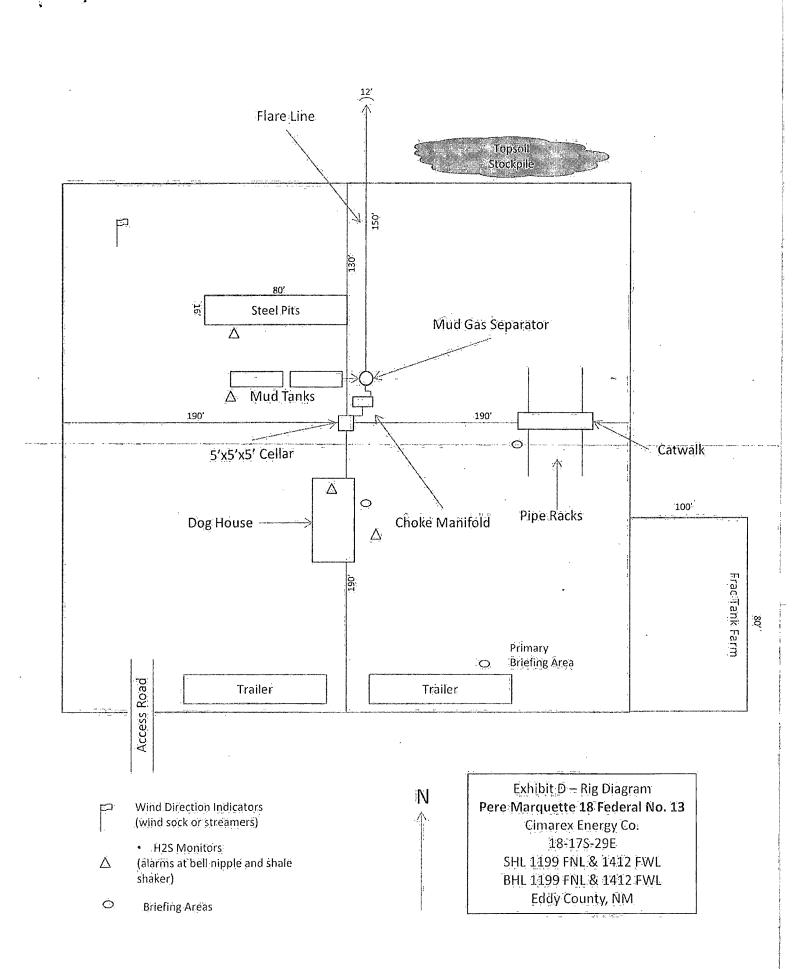

|                                                                                                                                                                                                                                                                                                                                                            | OCD Artesia                                                                                                                                   |                                                             |                                                               |                                                      |                                                                                       |                                                                           |  |
|------------------------------------------------------------------------------------------------------------------------------------------------------------------------------------------------------------------------------------------------------------------------------------------------------------------------------------------------------------|-----------------------------------------------------------------------------------------------------------------------------------------------|-------------------------------------------------------------|---------------------------------------------------------------|------------------------------------------------------|---------------------------------------------------------------------------------------|---------------------------------------------------------------------------|--|
|                                                                                                                                                                                                                                                                                                                                                            |                                                                                                                                               |                                                             |                                                               |                                                      | FORM APPROVED<br>OMB NO. 1004-0135<br>Expires: July 31, 2010<br>5. Lease Serial No.   |                                                                           |  |
| SUNDRY NOTICES AND REPORTS ON WELLS                                                                                                                                                                                                                                                                                                                        |                                                                                                                                               |                                                             |                                                               |                                                      | NMNM14847                                                                             |                                                                           |  |
| Do not use this form for proposals to drill or to re-enter an abandoned well. Use form 3160-3 (APD) for such proposals.                                                                                                                                                                                                                                    |                                                                                                                                               |                                                             |                                                               |                                                      | 6. If Indian, Allottee or Tribe Name                                                  |                                                                           |  |
| SUBMIT IN TRIPLICATE - Other instructions on reverse side.                                                                                                                                                                                                                                                                                                 |                                                                                                                                               |                                                             |                                                               |                                                      | 7. If Unit or CA/Agreement, Name and/or No.                                           |                                                                           |  |
| 1. Type of Well ☐ Gas Well ☐ Other                                                                                                                                                                                                                                                                                                                         |                                                                                                                                               |                                                             |                                                               |                                                      | 8. Well Name and No.<br>PERE MARQUETTE 18 FEDERAL 13                                  |                                                                           |  |
| 2. Name of Operator Contact: ARICKA EASTERLING<br>CIMAREX ENERGY COMPANY OF CO-Mail: aeasterling@cimarex.com                                                                                                                                                                                                                                               |                                                                                                                                               |                                                             |                                                               |                                                      | 9. API Well No.<br>30-015-40785-00-X1                                                 |                                                                           |  |
| 3a. Address         3b. Phone N           600 NORTH MARIENFELD STREET SUITE 600         Ph: 918-5           MIDLAND, TX 79701         Fx: 918-74                                                                                                                                                                                                           |                                                                                                                                               |                                                             |                                                               | area code) 10. Field and Pool, or Exploratory EMPIRE |                                                                                       |                                                                           |  |
| 4. Location of Well (Footage, Sec., T., R., M., or Survey Description)                                                                                                                                                                                                                                                                                     |                                                                                                                                               |                                                             |                                                               |                                                      | 11. County or Parish, and State                                                       |                                                                           |  |
| Sec 18 T17S R29E NENW 1199FNL 1412FWL                                                                                                                                                                                                                                                                                                                      |                                                                                                                                               |                                                             |                                                               |                                                      | EDDY COUNTY, NM                                                                       |                                                                           |  |
| 12. CHECK APPI                                                                                                                                                                                                                                                                                                                                             | ROPRIATE BOX(ES) TO                                                                                                                           | ) INDICATE                                                  | NATURE OF N                                                   | NOTICE, RI                                           | EPORT, OR OTHE                                                                        | R DATA                                                                    |  |
| TYPE OF SUBMISSION                                                                                                                                                                                                                                                                                                                                         | TYPE OF ACTION                                                                                                                                |                                                             |                                                               |                                                      |                                                                                       |                                                                           |  |
| 🛛 Notice of Intent                                                                                                                                                                                                                                                                                                                                         | ☐ Acidize<br>☐ Alter Casing                                                                                                                   |                                                             |                                                               | ion (Start/Resume)                                   | □ Water Shut-Off                                                                      |                                                                           |  |
| □ Subsequent Report                                                                                                                                                                                                                                                                                                                                        | Casing Repair Casing Repair Change Plans Plug and Abandon Temp                                                                                |                                                             |                                                               | □ Reclam<br>□ Recomp                                 | -                                                                                     | Well Integrity Other                                                      |  |
| ☐ Final Abandonment Notice                                                                                                                                                                                                                                                                                                                                 |                                                                                                                                               |                                                             |                                                               |                                                      | rarily Abandon Change to Original A<br>PD                                             |                                                                           |  |
| 13. Describe Proposed or Completed Op<br>If the proposal is to deepen direction<br>Attach the Bond under which the wo<br>following completion of the involved<br>testing has been completed. Final A<br>determined that the site is ready for f                                                                                                            | ally or recomplete horizontally,<br>rk will be performed or provide<br>d operations. If the operation re-<br>bandonment Notices shall be fil- | give subsurface l<br>the Bond No. on<br>sults in a multiple | ocations and measu<br>file with BLM/BIA<br>completion or reco | red and true ve<br>Required sub<br>completion in a   | ertical depths of all pertir<br>bsequent reports shall be<br>new interval, a Form 316 | ent markers and zones.<br>filed within 30 days<br>0-4 shall be filed once |  |
| Cimarex Energy Inc. respectfully requests approval to change the rig layout as indicated on the attached diagram.                                                                                                                                                                                                                                          |                                                                                                                                               |                                                             |                                                               |                                                      |                                                                                       |                                                                           |  |
| Cimarex is proposing a 380' X                                                                                                                                                                                                                                                                                                                              |                                                                                                                                               |                                                             | Accepted                                                      | •<br>•                                               |                                                                                       | CEIVED<br>3 0 2013<br>DARTESIA                                            |  |
| 14. I hereby certify that the foregoing is true and correct.<br>Electronic Submission #227270 verified by the BLM Well Information System<br>For CIMAREX ENERGY COMPANY OF CO, sent to the Carlsbad<br>Committed to AFMSS for processing by KURT SIMMONS on 12/02/2013 (14KMS7627SE)<br>Name (Printed/Typed) ARICKA EASTERLING<br>Title REGULATORY ANALYST |                                                                                                                                               |                                                             |                                                               |                                                      |                                                                                       |                                                                           |  |
|                                                                                                                                                                                                                                                                                                                                                            |                                                                                                                                               |                                                             |                                                               |                                                      |                                                                                       |                                                                           |  |
| Signature (Electronic                                                                                                                                                                                                                                                                                                                                      | Submission)                                                                                                                                   |                                                             | Date 11/19/2                                                  | 013                                                  |                                                                                       |                                                                           |  |
|                                                                                                                                                                                                                                                                                                                                                            | THIS SPACE FO                                                                                                                                 | OR FEDERA                                                   | L OR STATE                                                    | OFFICE U                                             | SE                                                                                    |                                                                           |  |
| Approved By_JAMES A AMOS                                                                                                                                                                                                                                                                                                                                   |                                                                                                                                               |                                                             | TitleSUPERVI                                                  | SOR EPS                                              |                                                                                       | Date 12/20/2013                                                           |  |
| Conditions of approval, if any, are attached. Approval of this notice does not warrant or certify that the applicant holds legal or equitable title to those rights in the subject lease which would entitle the applicant to conduct operations thereon.                                                                                                  |                                                                                                                                               |                                                             | Office Carlsba                                                | d                                                    |                                                                                       |                                                                           |  |
| Title 18 U.S.C. Section 1001 and Title 43<br>States any false, fictitious or fraudulent                                                                                                                                                                                                                                                                    | U.S.C. Section 1212, make it a statements or representations as                                                                               | crime for any per<br>to any matter wi                       | son knowingly and thin its jurisdiction.                      | willfully to m                                       | ake to any department or                                                              | agency of the United                                                      |  |