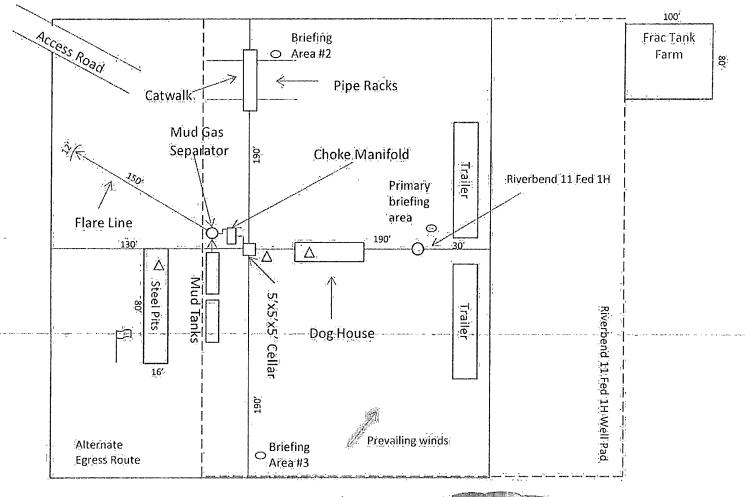

Topsoil Stockpile

Wind Direction Indicators (wind sock or streamers)

H2S Monitors

 (alarms at bell nipple and shale shaker)

O Briefing Areas

N

Exhibit D.—Rig Diagram
Riverbend 14 Federal Com 1H
Gimarex Energy Co. of Colorado
14-25S-28E
SHL 700 FNL & 1160 FWL
BHL 660 FSL & 710 FWL
Eddy County, NM