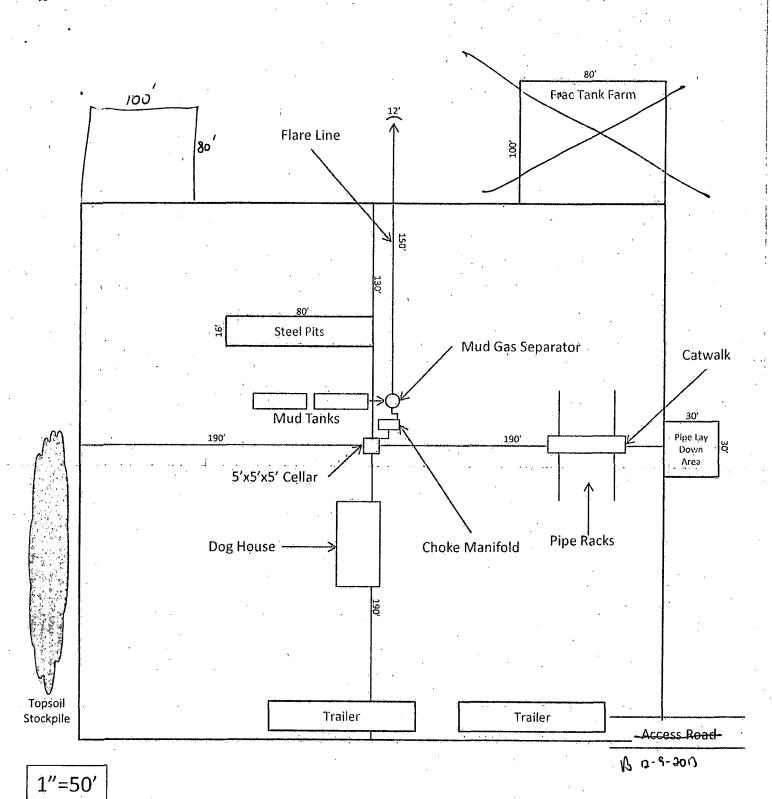

•

.

•

\*\* OPERATOR-SUBMITTED \*\* OPERATOR-SUBMITTED \*\* OPERATOR-SUBMITTED \*\*

Exhibit D – Rig Diagram Cottonwood Draw 22 Fedéral No. 9 Cimarex Energy Co. of Colorado 22-25S-26E SHL 330 FNL & 500 FWL BHL 330 FSL & 660 FWL Eddy County, NM