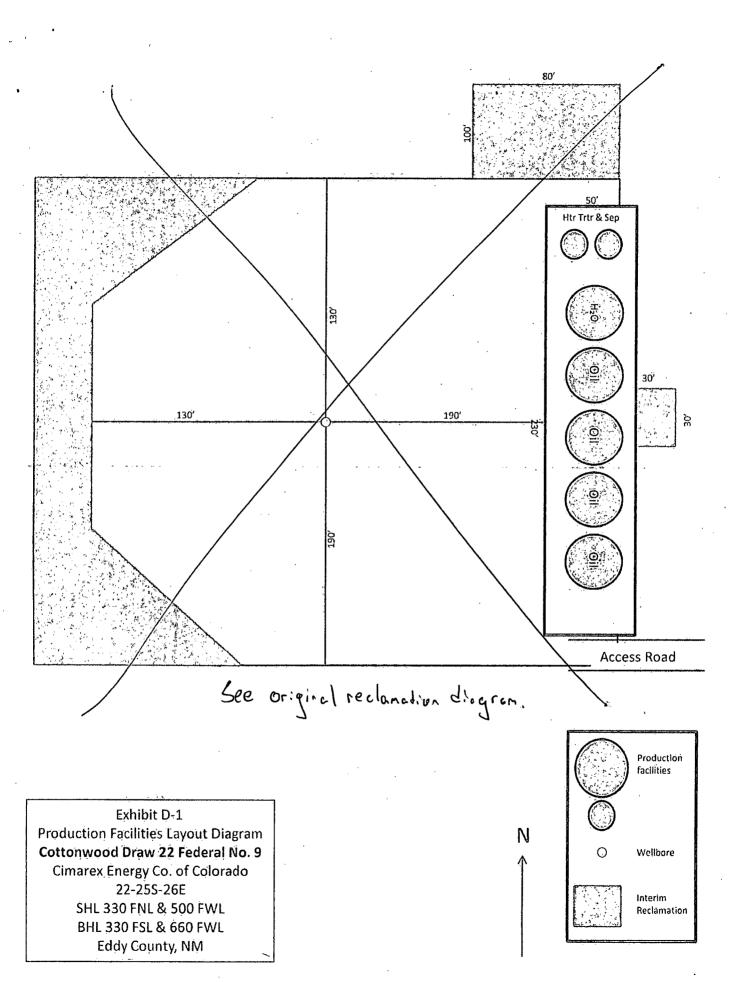

| statements or representations as to any mati                                                                                                                                                       | ter within its jurisdiction                             |                                                                           |                                                      |  |

•

.

•

\*\* OPERATOR-SUBMITTED \*\* OPERATOR-SUBMITTED \*\* OPERATOR-SUBMITTED \*\*



Exhibit D – Rig Diagram Cottonwood Draw 22 Fedéral No. 9 Cimarex Energy Co. of Colorado 22-25S-26E SHL 330 FNL & 500 FWL BHL 330 FSL & 660 FWL Eddy County, NM

. .

Ň

•



 $\overline{a}$   $\sim$ 

. . 54. . . .

ΰ.

1...2. -