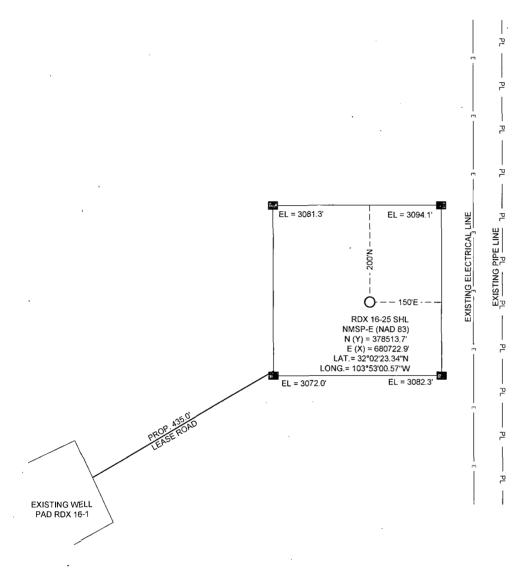

# WELL LOCATION AND ACREAGE DEDICATION PLAT

| 30-015          | 1-419                                                       | SCe      | 809                            | Pool Code 8090  BRUSHY DRAW - DELAWARE EAST |                  |                   |                 |                |        |  |
|-----------------|-------------------------------------------------------------|----------|--------------------------------|---------------------------------------------|------------------|-------------------|-----------------|----------------|--------|--|
| Property C      | ode                                                         | ,        | Property Name Well Number      |                                             |                  |                   |                 |                |        |  |
| 36900           |                                                             |          |                                |                                             | RDX 16           |                   |                 | 25             | 5      |  |
| OGRID 1         | No.                                                         |          |                                |                                             | Operator Name    |                   | •               | Elevat         | ion    |  |
| 246289          |                                                             |          |                                | RKI EXPL                                    | ORATION & P      | RODUCTION         |                 | 308            | 3'     |  |
|                 |                                                             | <u>'</u> |                                |                                             | Surface Locat    | ion               |                 | •              |        |  |
| UL or lot no.   | Section                                                     | Township | Range                          | Lot Idn                                     | Feet from the    | North/South line  | . Feet from the | East/West line | County |  |
| J,              | 16                                                          | 26 S     | 30 E                           |                                             | EAST             | EDDY              |                 |                |        |  |
|                 |                                                             |          | Bott                           | om Hole L                                   | ocation If Diffe | erent From Surfac | ce              |                |        |  |
| UL or lot no.   | Section                                                     | Township | ownship Range Lot Idn Feet fro |                                             |                  | North/South line  | Feet from the   | East/West line | County |  |
|                 | ļ                                                           |          |                                | ļ                                           |                  |                   |                 |                | -      |  |
| Dedicated Acres | Dedicated Acres Joint or Infill Consolidated Code Order No. |          |                                |                                             |                  |                   |                 | 1              |        |  |
| 40              |                                                             |          |                                |                                             | •                |                   |                 |                |        |  |
|                 | <u> </u>                                                    |          |                                |                                             |                  |                   |                 |                |        |  |