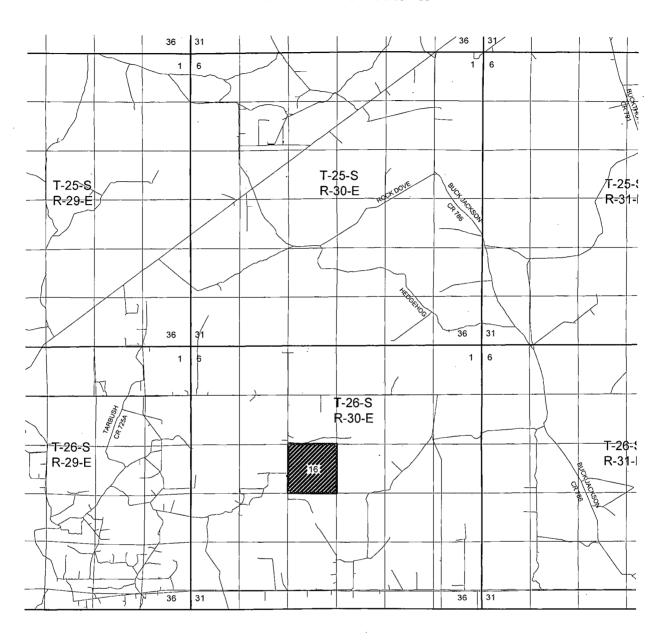

# WELL LOCATION AND ACREAGE DEDICATION PLAT

| 30-015          | 1-419                                                       | SCe      | 809                            | Pool Code 8090  BRUSHY DRAW - DELAWARE EAST |                  |                   |                 |                |        |  |
|-----------------|-------------------------------------------------------------|----------|--------------------------------|---------------------------------------------|------------------|-------------------|-----------------|----------------|--------|--|
| Property C      | ode                                                         | ,        | Property Name Well Number      |                                             |                  |                   |                 |                |        |  |
| 36900           |                                                             |          |                                |                                             | RDX 16           |                   |                 | 25             | 5      |  |
| OGRID 1         | No.                                                         |          |                                |                                             | Operator Name    |                   | •               | Elevat         | ion    |  |
| 246289          |                                                             |          |                                | RKI EXPL                                    | ORATION & P      | RODUCTION         |                 | 308            | 3'     |  |
|                 |                                                             | <u>'</u> |                                |                                             | Surface Locat    | ion               |                 | •              |        |  |
| UL or lot no.   | Section                                                     | Township | Range                          | Lot Idn                                     | Feet from the    | North/South line  | . Feet from the | East/West line | County |  |
| J,              | 16                                                          | 26 S     | 30 E                           |                                             | EAST             | EDDY              |                 |                |        |  |
|                 |                                                             |          | Bott                           | om Hole L                                   | ocation If Diffe | erent From Surfac | ce              |                |        |  |
| UL or lot no.   | Section                                                     | Township | ownship Range Lot Idn Feet fro |                                             |                  | North/South line  | Feet from the   | East/West line | County |  |
|                 | ļ                                                           |          |                                | ļ                                           |                  |                   |                 |                | -      |  |
| Dedicated Acres | Dedicated Acres Joint or Infill Consolidated Code Order No. |          |                                |                                             |                  |                   |                 | 1              |        |  |
| 40              |                                                             |          |                                |                                             | •                |                   |                 |                |        |  |
|                 | <u> </u>                                                    |          |                                |                                             |                  |                   |                 |                |        |  |