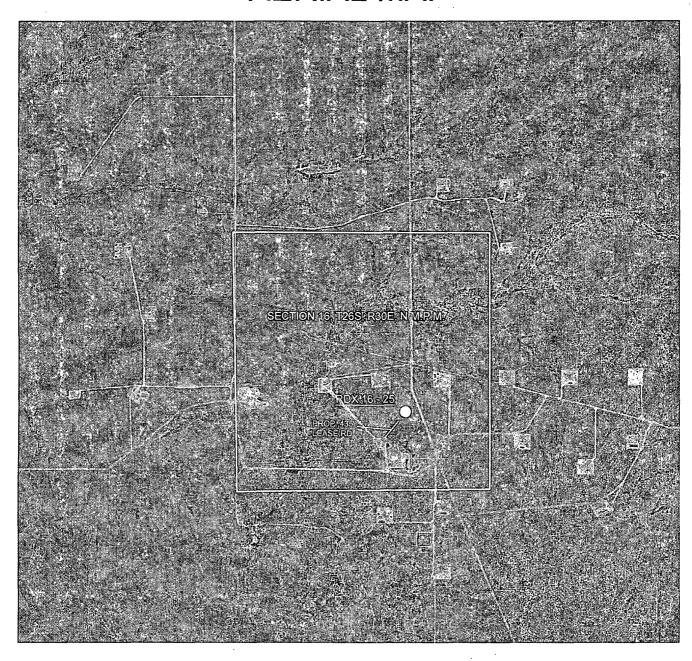

# WELL LOCATION AND ACREAGE DEDICATION PLAT

| 30-015          | 1-419                                                       | SCe      | 809                            | Pool Code 8090  BRUSHY DRAW - DELAWARE EAST |                  |                   |                 |                |        |  |
|-----------------|-------------------------------------------------------------|----------|--------------------------------|---------------------------------------------|------------------|-------------------|-----------------|----------------|--------|--|
| Property C      | ode                                                         | ,        | Property Name Well Number      |                                             |                  |                   |                 |                |        |  |
| 36900           |                                                             |          |                                |                                             | RDX 16           |                   |                 | 25             | 5      |  |
| OGRID 1         | No.                                                         |          |                                |                                             | Operator Name    |                   | •               | Elevat         | ion    |  |
| 246289          |                                                             |          |                                | RKI EXPL                                    | ORATION & P      | RODUCTION         |                 | 308            | 3'     |  |
|                 |                                                             | <u>'</u> |                                |                                             | Surface Locat    | ion               |                 | •              |        |  |
| UL or lot no.   | Section                                                     | Township | Range                          | Lot Idn                                     | Feet from the    | North/South line  | . Feet from the | East/West line | County |  |
| J,              | 16                                                          | 26 S     | 30 E                           |                                             | EAST             | EDDY              |                 |                |        |  |
|                 |                                                             |          | Bott                           | om Hole L                                   | ocation If Diffe | erent From Surfac | ce              |                |        |  |
| UL or lot no.   | Section                                                     | Township | ownship Range Lot Idn Feet fro |                                             |                  | North/South line  | Feet from the   | East/West line | County |  |
|                 | ļ                                                           |          |                                | ļ                                           |                  |                   |                 |                | -      |  |
| Dedicated Acres | Dedicated Acres Joint or Infill Consolidated Code Order No. |          |                                |                                             |                  |                   |                 | 1              |        |  |
| 40              |                                                             |          |                                |                                             | •                |                   |                 |                |        |  |
|                 | <u> </u>                                                    |          |                                |                                             |                  |                   |                 |                |        |  |