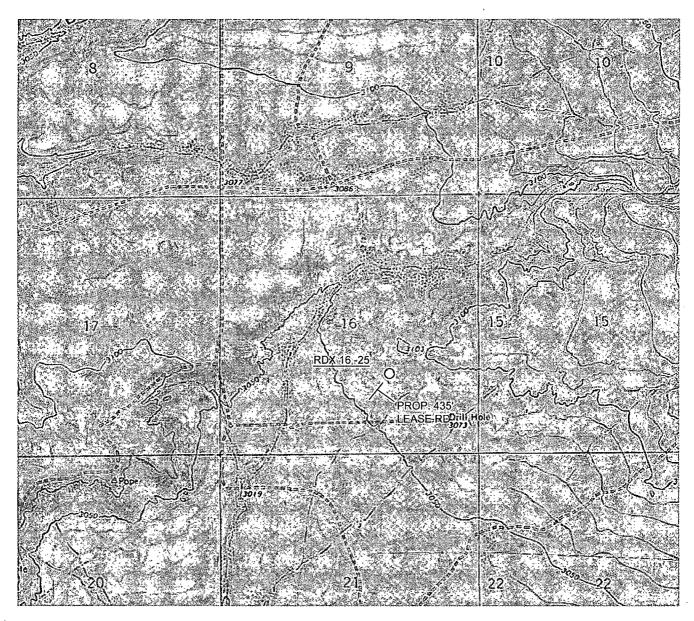

# WELL LOCATION AND ACREAGE DEDICATION PLAT

| 30-015          | 1-419                                                       | SCe      | 809                            | Pool Code 8090  BRUSHY DRAW - DELAWARE EAST |                  |                   |                 |                |        |  |
|-----------------|-------------------------------------------------------------|----------|--------------------------------|---------------------------------------------|------------------|-------------------|-----------------|----------------|--------|--|
| Property C      | ode                                                         | ,        | Property Name Well Number      |                                             |                  |                   |                 |                |        |  |
| 36900           |                                                             |          |                                |                                             | RDX 16           |                   |                 | 25             | 5      |  |
| OGRID 1         | No.                                                         |          |                                |                                             | Operator Name    |                   | •               | Elevat         | ion    |  |
| 246289          |                                                             |          |                                | RKI EXPL                                    | ORATION & P      | RODUCTION         |                 | 308            | 3'     |  |
|                 |                                                             | <u>'</u> |                                |                                             | Surface Locat    | ion               |                 | •              |        |  |
| UL or lot no.   | Section                                                     | Township | Range                          | Lot Idn                                     | Feet from the    | North/South line  | . Feet from the | East/West line | County |  |
| J,              | 16                                                          | 26 S     | 30 E                           |                                             | EAST             | EDDY              |                 |                |        |  |
|                 |                                                             |          | Bott                           | om Hole L                                   | ocation If Diffe | erent From Surfac | ce              |                |        |  |
| UL or lot no.   | Section                                                     | Township | ownship Range Lot Idn Feet fro |                                             |                  | North/South line  | Feet from the   | East/West line | County |  |
|                 | ļ                                                           |          |                                | ļ                                           |                  |                   |                 |                | -      |  |
| Dedicated Acres | Dedicated Acres Joint or Infill Consolidated Code Order No. |          |                                |                                             |                  |                   |                 | 1              |        |  |
| 40              |                                                             |          |                                |                                             | •                |                   |                 |                |        |  |
|                 | <u> </u>                                                    |          |                                |                                             |                  |                   |                 |                |        |  |