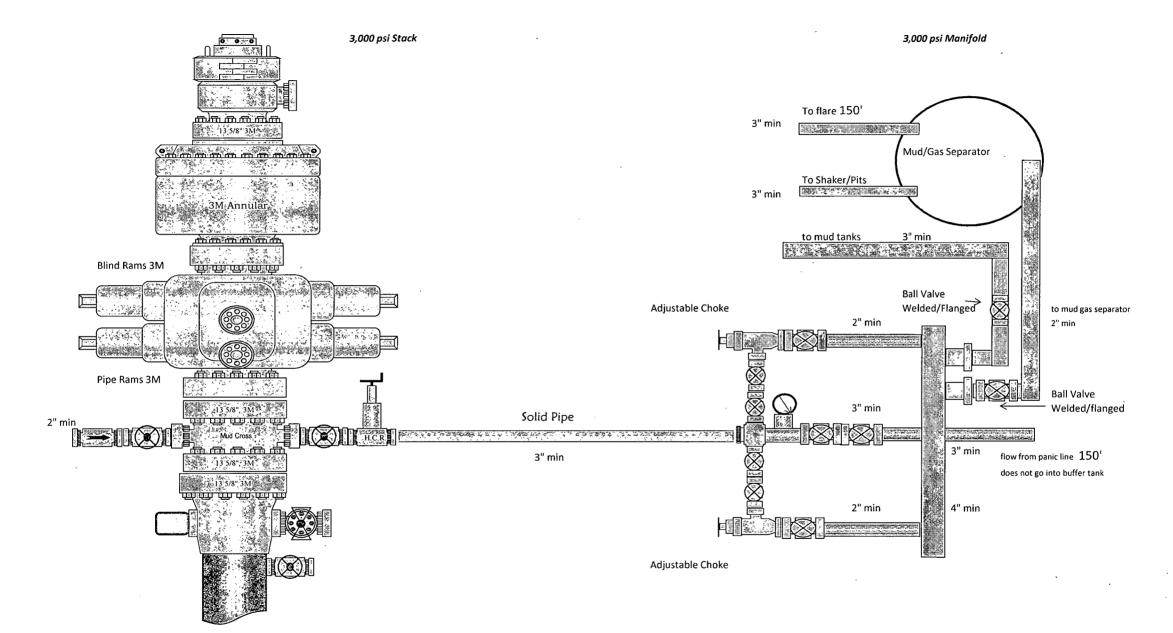

| Phone: (505) 476-                                                                                                                                          | -3460 Fax: (505 | 5) 476-3462   |                   |                |            |                                  | ,                                     |                      |                | 1 241                | A A COLT                            |  |
|------------------------------------------------------------------------------------------------------------------------------------------------------------|-----------------|---------------|-------------------|----------------|------------|----------------------------------|---------------------------------------|----------------------|----------------|----------------------|-------------------------------------|--|
| APPI I                                                                                                                                                     | CATIC           | N FO          | R PEI             | RMIT           | LO DE      | RILL, RE-E                       | NTER D                                | EEPEN                | PLUGRA         | NMOC                 | BARTESIA                            |  |
|                                                                                                                                                            |                 |               | <sup>1.</sup> Оре | erator Name    | e and Add  | ress                             | 1 1 1 1 1 1 1 1 1 1 1 1 1 1 1 1 1 1 1 | TOT TOTAL            | 246            | <sup>4</sup> OGRID N |                                     |  |
| RKI Exploration & Production, LLC 210 Park Avenue, Suite 900, Oklahoma City, OK 73102                                                                      |                 |               |                   |                |            | 30-015-71986                     |                                       |                      |                |                      |                                     |  |
| 36900 RDX 16 Property                                                                                                                                      |                 |               |                   |                | Name       |                                  | 5/5                                   | 25                   | 9. XV-11 N I o |                      |                                     |  |
|                                                                                                                                                            |                 |               |                   |                |            | 7. Surface L                     | ocation                               |                      | 7              | •                    |                                     |  |
| UL - Lot<br>J                                                                                                                                              | Section<br>16   | Townsh<br>26S |                   | Range<br>30E   | 1 1 1      |                                  |                                       |                      |                | E/W Line<br>EAST     | e County EDDY                       |  |
|                                                                                                                                                            |                 |               |                   |                | 8 F        | roposed Botto                    | om Hole Lo                            | cation               | l              |                      |                                     |  |
| UL - Lot                                                                                                                                                   | Section         | Townsh        | ip                | Range          | Lot        | Idn Feet                         | from                                  | N/S Line             | Feet From      | E/W Line             | e County                            |  |
|                                                                                                                                                            | l               | <u></u>       |                   |                |            | 9. Pool Info                     | rmation                               |                      | I              |                      |                                     |  |
|                                                                                                                                                            | BR              | USHY          | DRAW              | - DELAV        | WARE I     | Pool Name<br>EAST                |                                       |                      |                |                      | Pool Code<br>8090                   |  |
|                                                                                                                                                            |                 |               |                   |                | Ac         | lditional Well                   | Informatio                            | n 90                 | 6101           |                      |                                     |  |
| 11. Wor                                                                                                                                                    | rk Type         |               | 12.               | Well Type<br>O |            | 13. Cable/                       |                                       |                      | Lease Type     |                      | Ground Level Elevation<br>3083 feet |  |
|                                                                                                                                                            | ultiple<br>NO   |               |                   | pposed Deptl   | 1          | DELAWA                           | nation                                | ntion 19. Contractor |                |                      | 20. Spud Date<br>ASAP               |  |
| Depth to Grou                                                                                                                                              |                 |               |                   | 7530<br>Dist   | ance from  | nearest fresh wate               |                                       |                      |                |                      |                                     |  |
|                                                                                                                                                            |                 |               |                   |                |            |                                  |                                       |                      |                |                      |                                     |  |
| <b>∑</b> We will b                                                                                                                                         | e using a c     | closed-lo     | op syste          |                | _          |                                  | d Camand I                            |                      |                |                      |                                     |  |
| Туре                                                                                                                                                       | Hole            | Size          | Casi              | ng Size        |            | sed Casing and<br>sing Weight/ft | · ].                                  |                      |                |                      | Estimated TOC                       |  |
| Surface                                                                                                                                                    | 17 1            | /2 inch       | 13 3/8 inc        |                | 54.5#/ft   |                                  | 750 feet                              |                      | 643            |                      | surface                             |  |
| Intermediate                                                                                                                                               | 12 1/           | 4 inch        | 9 5/8 inch        |                | 40#/ft J   | -55                              | 3500 fee                              | t                    | 878            |                      | surface                             |  |
| Production                                                                                                                                                 | 7-7/8           | 3 inch        | 5-1/2 inc         | h              | 17#/ſt N   | 1-80                             | 7529 fee                              | l                    | 801            |                      | 3,000 feet                          |  |
|                                                                                                                                                            |                 |               |                   | Casi           | ng/Cem     | ent Program:                     | Additional                            | Commen               | ts             |                      |                                     |  |
| <u>-</u>                                                                                                                                                   |                 |               |                   |                |            |                                  |                                       | = -                  |                |                      |                                     |  |
|                                                                                                                                                            |                 |               |                   | 22.            | Propos     | sed Blowout P                    | revention F                           | rogram               |                |                      |                                     |  |
| Type Working Pressure                                                                                                                                      |                 |               | Pressure          | Test Pressure  |            |                                  |                                       | Manufacturer         |                |                      |                                     |  |
| REFER TO ATTACHED DRILLING PLAN 3,000 PSI                                                                                                                  |                 |               |                   |                | 3          | 000 PSI                          |                                       |                      |                |                      |                                     |  |
|                                                                                                                                                            |                 |               | ation give        | n above is     | true and c | complete to the                  |                                       | OIL                  | CONSERV        | ATION DIV            | /ISION                              |  |
| best of my knowledge and belief.  I further certify that I have complied with 19.15.14.9 (A) NMAC  and/or 19.15.14.9 (B) NMAC  sif applicable.  Signature: |                 |               |                   | Approved       |            | ! Shaw                           | rd                                    |                      |                |                      |                                     |  |
| Printed name:                                                                                                                                              | CHARLE          | S K. AHN      |                   |                |            |                                  | Title:                                | ,                    | "/Ge           | eologi               | st"                                 |  |
| Title: EH&S/REGULATORY MANAGER                                                                                                                             |                 |               |                   |                | Approved   | Date: 1-2                        | 2-2014                                | Expiration Dat       | c: /-22-2016   |                      |                                     |  |