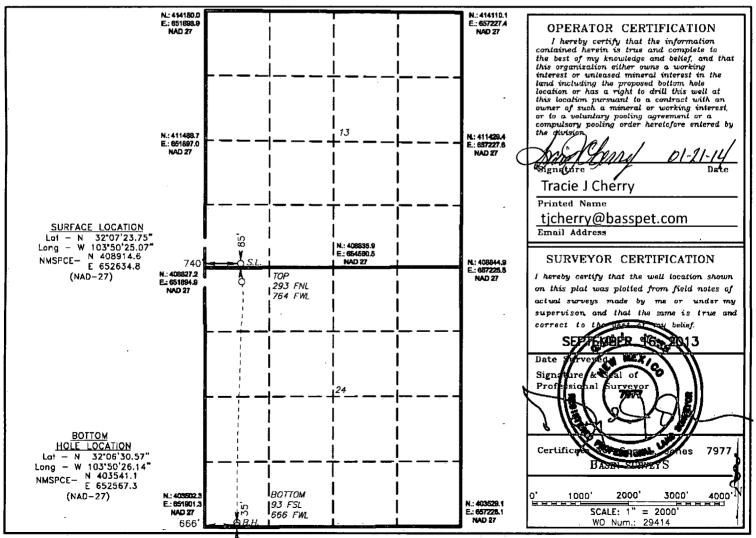

## WELL LOCATION AND ACREAGE DEDICATION PLAT

AMENDED REPORT 'As Drilled"

| API Number    | Pool Code     |                       |               |  |
|---------------|---------------|-----------------------|---------------|--|
| 30-015-41693  | 978147        | Wilcat; G-05 S2630010 | ; Bone Spring |  |
| Property Code | Property      | y Name                | Well Number   |  |
| 40115         | PLU BIG SINKS | 24 25 30 USA          | 1Y            |  |
| OGRID No.     | Operator      | r Name                | Elevation     |  |
| 260737        | ВОРСО         | , L.P.                | 3301          |  |

Surface Location

| UL or lot No. | Section | Township | Range | Lot Idn | Feet from the | North/South line | Feet from the | East/West line | County |
|---------------|---------|----------|-------|---------|---------------|------------------|---------------|----------------|--------|
| [ M [         | 13      | 25 S     | 30 E  |         | 85            | SOUTH            | 740           | WEST           | EDDY   |

## Bottom Hole Location If Different From Surface

| UL or lot No.                                          | Section | Township | Range | Lot Idn | Feet from the | North/South line | Feet from the | East/West line | County |
|--------------------------------------------------------|---------|----------|-------|---------|---------------|------------------|---------------|----------------|--------|
| М                                                      | 24      | 25 S     | 30 E  |         | 35            | SOUTH            | 666           | WEST           | EDDY   |
| Dedicated Acres   Joint or Infill   Consolidation Code |         |          |       |         | der No.       |                  |               |                |        |
| 160                                                    |         |          |       |         |               |                  |               |                |        |