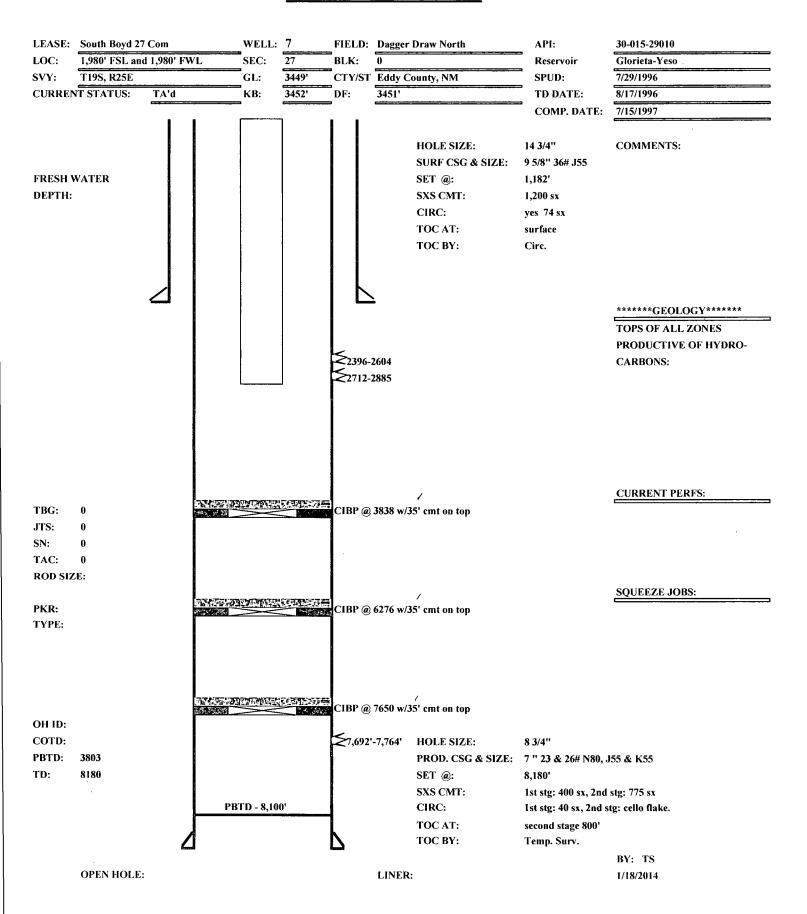

# PROPOSED WELLBORE DIAGRAM

3106 N. Big Spring St. Ste. 100 Midland, TX 79705

Tel: (432) 685-9158

January 21, 2014

State of New Mexico
Oil Conservation Division – District II
811 S. First Street
Artesia, New Mexico 88210

ATTN: T. C. Shapard

Re: SOUTH BOYD 27 #7 - PLUGBACK APD PACKAGE

1980' FSL and 1980' FWL Section 27, T19S, R25E Eddy County, New Mexico

Dear Mr. Shapard:

Please find enclosed Forms C-101 and C-102 and wellbore information for the South Boyd 27 #7 (Nearburg Producing Company) well – **API Number 30-015-29010**.